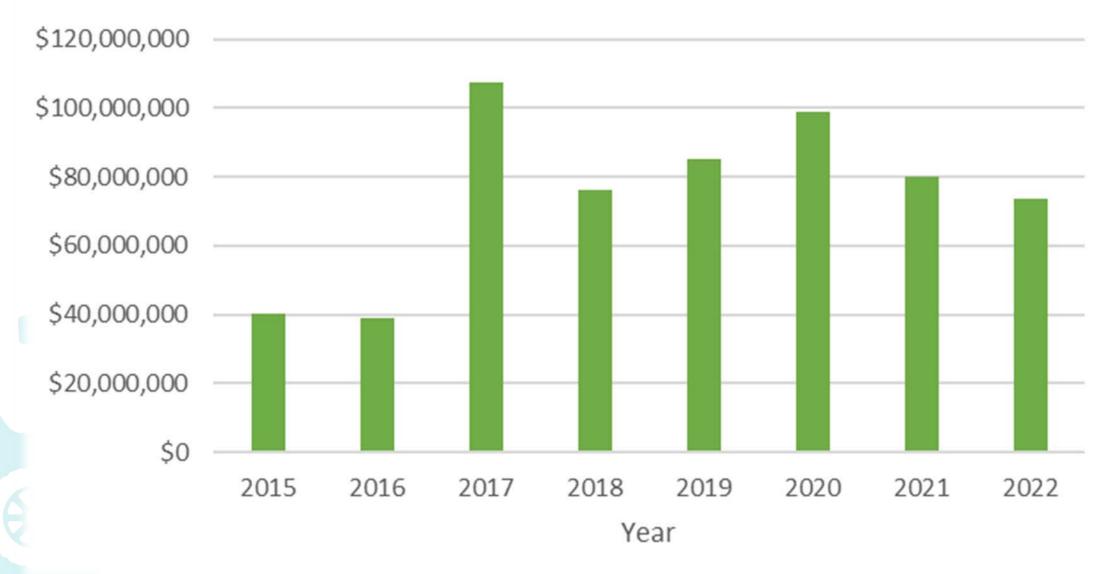

10,635 m of concrete curb and gutter at 15 locations







- Preformed 1,200 m of watermain lining at 4 locations
- Preformed 4,550 m of sanitary lining at 27 locations
- Replaced 2,980 m of watermain at 11 locations
- Replaced 1,135 m of sanitary and storm sewer at 16 locations







- Rehabilitated 7 bridges
- Replaced 3 bridges
- Installed 3,500 m of guiderail at 12 locations
- Replaced 50 outdated guiderail end treatments
- Installed 7,320 m of rumble strip at 2 locations







- Added 4,600 m of paved shoulders at 2 locations
- Completed 93,000 sq.m of large asphalt patches at 26 locations
- Added 34 new streetlights
- Installed 520 m of culverts at 20 locations







## Kalmo Road Bridge

#### Longyear Drive - Roundabout



#### Barry Downe Road

....

#### Annual Capital Spend



# **Questions?**