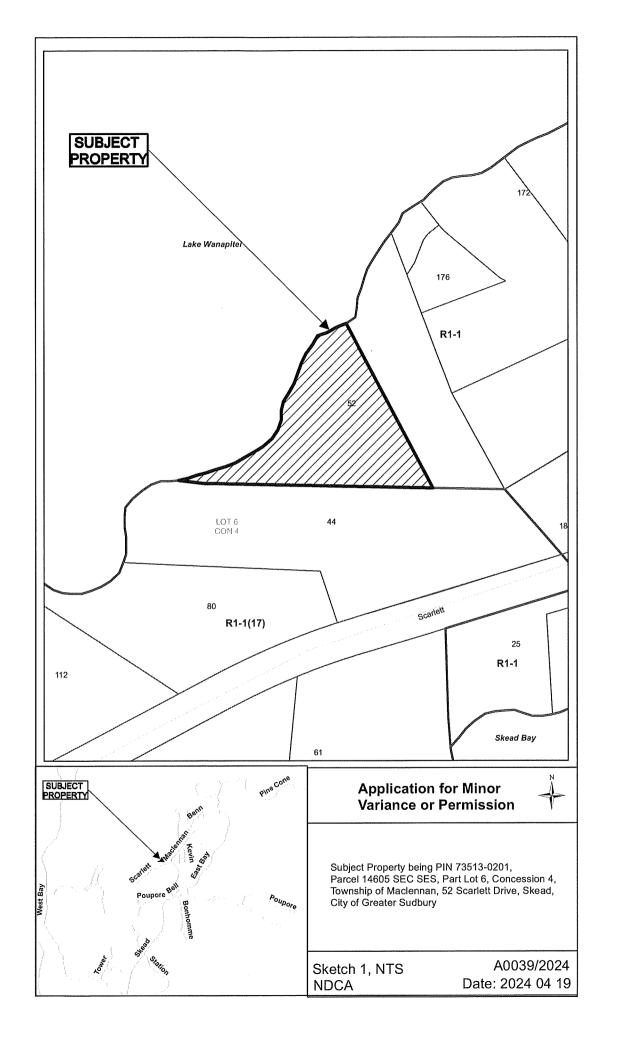

A0039/2024

KENDRA SPRINGER CRAIG GIFFORD

Ward: 7

PIN 73513 0201, Parcel 14605 SEC SES, Lot Part 6, Concession 4, Township of MacLennan, 52 Scarlett Drive, Skead, [2010-100Z, R1-1 (Low Density Residential One)]

For relief from Part 4, Section 4.2, subsection 4.2.4 a) of By-law 2010-100Z, being the Zoning By-law for the City of Greater Sudbury, as amended, to facilitate the construction of a detached garage providing a maximum height of 5.6m, where the maximum height of any accessory building or structure on a residential lot shall be 5.0m.