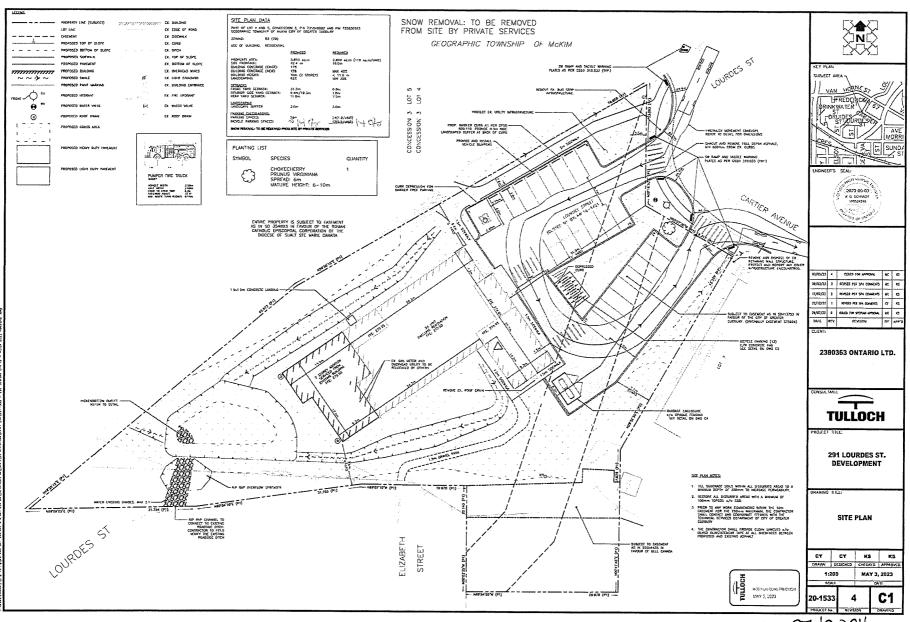

### A0037/2024

### 2380363 ONTARIO LIMITED

Ward: 10

PINs 73583 0183 & 73584 0882, Survey Plan 53R-13449 Part(s) except 2 and 3, Lot(s) 5 & 6, Parts 3 & 4, & Part closed Elizabeth & Lourdes St, Subdivision 13-SB, Lot Part 5, Concession 3, Township of McKim, 291 Lourdes Street, Sudbury, [2010-100Z, R3(79) (Medium Density Residential)]

For relief from Part 11, Section 1, subsection 10, paragraph (aaaa), clause (iv) of By-law 2010-100Z, being the By-law for the City of Greater Sudbury, as amended, to facilitate the conversion of the existing multiple dwelling from twenty-four residential units to twenty-seven residential units providing a minimum of 24 parking spaces, where 27 parking spaces are required.

PREVIOUSLY SUBJECT TO REZONING 751-6/21-23

A0038/2024

REEMA RAJPAL SULABH SINGH

Ward: 9

PIN 73477 0037, Parcel 48271 SEC SES, Lot(s) 1, Subdivision M-218, Lot Part 1, Concession 4, Township of Broder, 1410 South Lane Road, Sudbury, [2010-100Z, R1-1 (Low Density Residential One)]