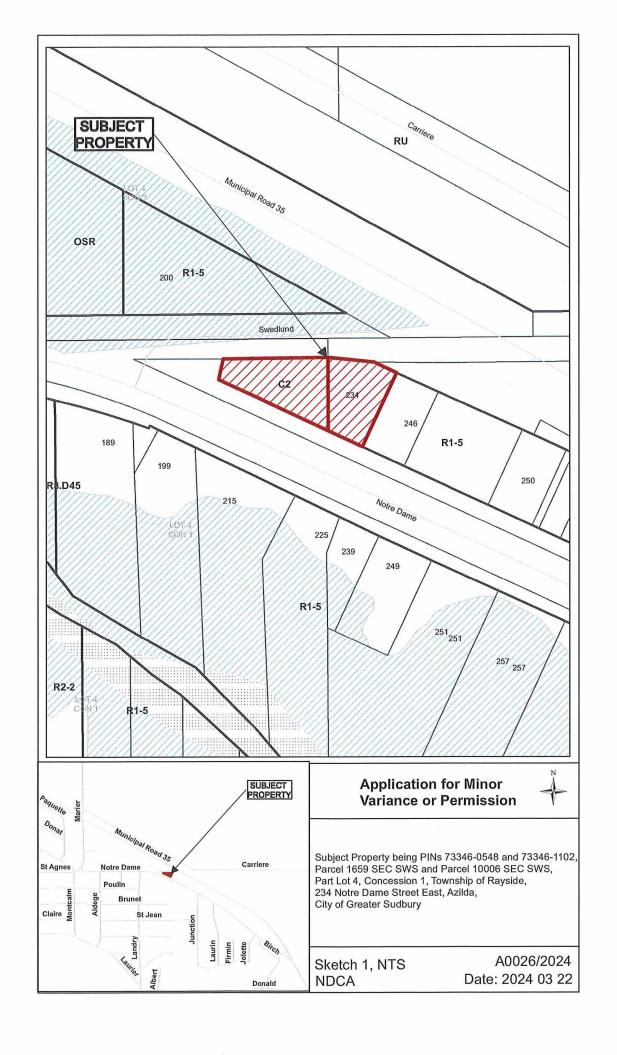

#### A0026/2024

### BYRNES GULF SERVICE (SUDBURY) LTD.

Ward: 4

PINs 73346 1102 & 73346 0548, Parcels 1659 SEC SWS & 10006 SEC SWS, Lot Part 4, Concession 1, Township of Rayside, 234 Notre Dame Avenue East, Azilda, [2010-100Z, C2 (General Commercial), R1-5 (Low Density Residential One)]

For relief from Part 4, Section 4.2, Table 4.1 of By-law 2010-100Z, being the By-law for the City of Greater Sudbury, as amended, to permit the existing canopy covering the pump island to be 0.76m from the south street line being Notre Dame Street East, where no part of any canopy used to cover a pump island shall be located closer than 6.0m to any street line.