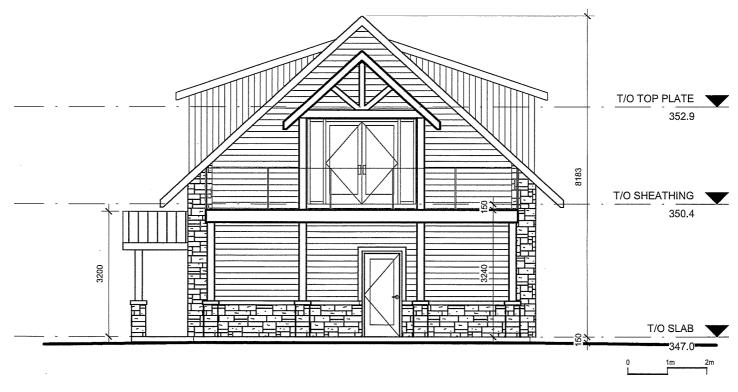

#### A0034/2024

### LIISA MAKINEN PAUL MAKINEN

Ward: 2

PIN 73374 0030, Parcel 9602 SES SWS, Lot(s) 1, Subdivision M-585, Lot Part 5, Concession 2, Township of Waters, 435 North Shore Black Lake Road, Lively, [2010-100Z, SLS (Seasonal Limited Service)]

For relief from Part 4, Section 4.2, Table 4.1, Section 4.25, subsection 4.25.1, Section 4.41, subsections 4.41.2, 4.41.3 and 4.41.4 and Part 9, Section 9.3, Table 9.3 of By-law 2010-100Z, being the Zoning By-law for the City of Greater Sudbury, as amended, to facilitate the construction of an addition and three season room, firstly, providing eaves to encroach 2.21m into the required interior yard, where eaves may encroach 0.6m into the required interior side yard but not closer than 0.6m to the lot line, secondly, providing an increase in gross floor area of 3.44 sq.m within the required interior side yard and maintaining an interior side yard setback of 1.9m, where an interior side yard setback of 3.0m is required, thirdly, providing a high water mark setback of 13.66m, where no person shall erect any residential building or other accessory structure closer than 30.0m to the high water mark of a lake or river, fourthly, to be 13.66m setback from the high water mark of a lake, where only the accessory structures as set out in subsection 4.41.2, boat launches, marine railways, waterlines and heat pump loops are permitted within 20.0m of a high water mark and the area permitted to be cleared of natural vegetation in Section 4.41.3, and fifthly, providing 33.5% of the natural vegetation of the required shoreline buffer area to be cleared, whereas a maximum of 25% of the required shoreline buffer area may be cleared of natural vegetation, but in no case shall a cleared area exceed a maximum of 276 sa.m.