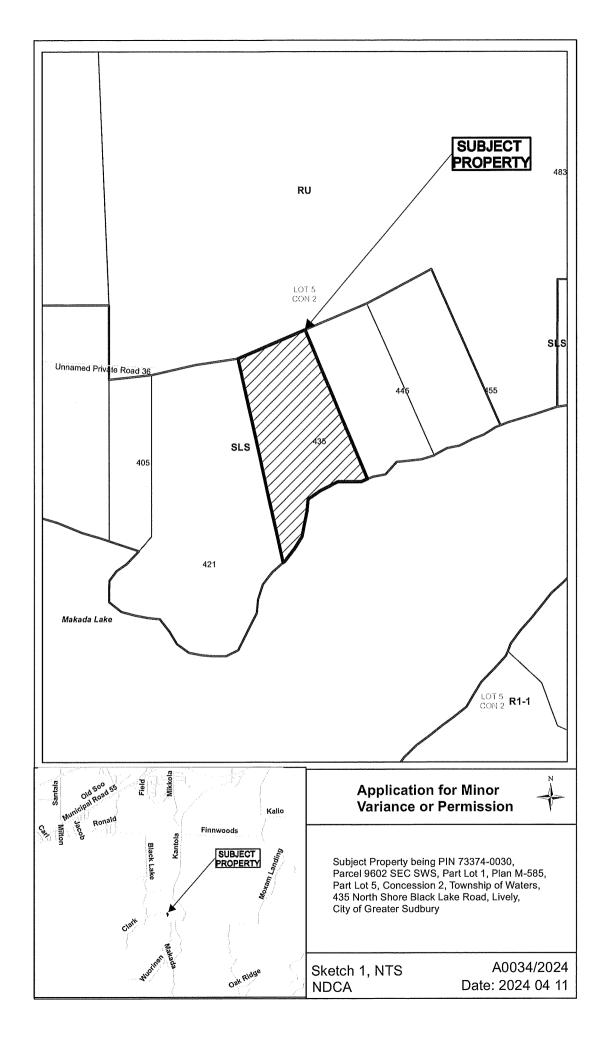

#### A0034/2024

### LIISA MAKINEN PAUL MAKINEN

Ward: 2

PIN 73374 0030, Parcel 9602 SES SWS, Lot(s) 1, Subdivision M-585, Lot Part 5, Concession 2, Township of Waters, 435 North Shore Black Lake Road, Lively, [2010-100Z, SLS (Seasonal Limited Service)]

For relief from Part 4, Section 4.2, Table 4.1, Section 4.25, subsection 4.25.1, Section 4.41, subsections 4.41.2, 4.41.3 and 4.41.4 and Part 9, Section 9.3, Table 9.3 of By-law 2010-100Z, being the Zoning By-law for the City of Greater Sudbury, as amended, to facilitate the construction of an addition and three season room, firstly, providing eaves to encroach 2.21m into the required interior yard, where eaves may encroach 0.6m into the required interior side yard but not closer than 0.6m to the lot line, secondly, providing an increase in gross floor area of 3.44 sq.m within the required interior side yard and maintaining an interior side yard setback of 1.9m, where an interior side yard setback of 3.0m is required, thirdly, providing a high water mark setback of 13.66m, where no person shall erect any residential building or other accessory structure closer than 30.0m to the high water mark of a lake or river, fourthly, to be 13.66m setback from the high water mark of a lake, where only the accessory structures as set out in subsection 4.41.2, boat launches, marine railways, waterlines and heat pump loops are permitted within 20.0m of a high water mark and the area permitted to be cleared of natural vegetation in Section 4.41.3, and fifthly, providing 33.5% of the natural vegetation of the required shoreline buffer area to be cleared, whereas a maximum of 25% of the required shoreline buffer area may be cleared of natural vegetation, but in no case shall a cleared area exceed a maximum of 276 sa.m.