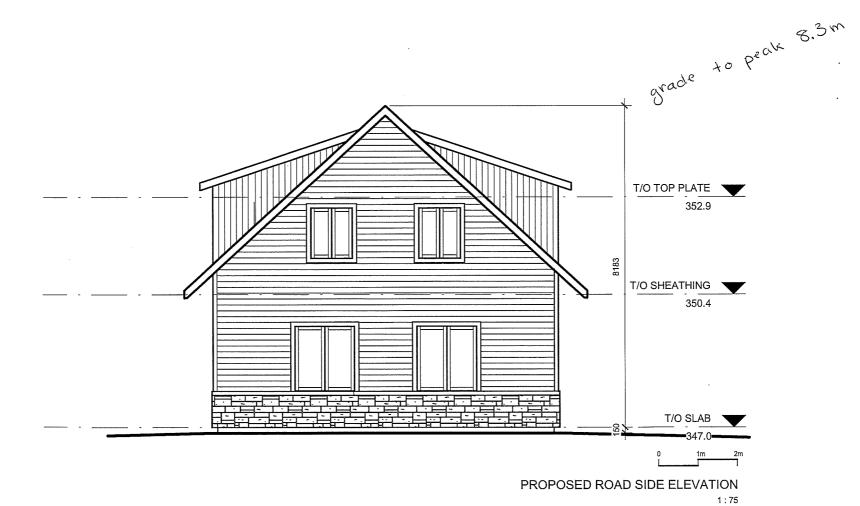

For relief from Part 4, Section 4.2, subsection 4.2.4 a) and Section 4.41, subsection 4.41.2 of By-law 2010-100Z, being the By-law for the City of Greater Sudbury, as amended, to facilitate the construction of, firstly, a seasonal dwelling providing a high water mark setback of 20.0m, where no person shall erect any residential building or other accessory structure closer than 30.0m to the high water mark of a lake or river, and secondly, a detached garage providing a maximum height of 8.3m, where the maximum height of any accessory building or structure on a residential lot shall be 5.0m.