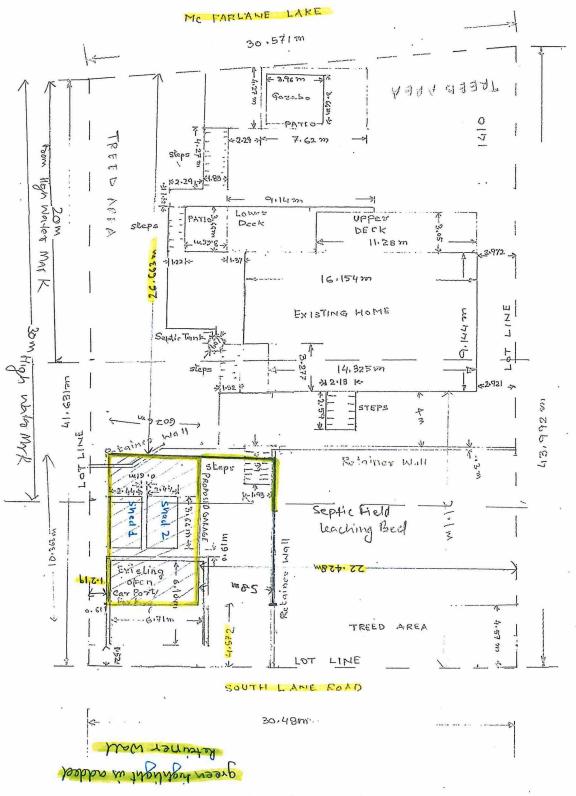

A0039/2024

KENDRA SPRINGER CRAIG GIFFORD

Ward: 7

PIN 73513 0201, Parcel 14605 SEC SES, Lot Part 6, Concession 4, Township of MacLennan, 52 Scarlett Drive, Skead, [2010-100Z, R1-1 (Low Density Residential One)]

For relief from Part 4, Section 4.2, subsection 4.2.4 a) of By-law 2010-100Z, being the Zoning By-law for the City of Greater Sudbury, as amended, to facilitate the construction of a detached garage providing a maximum height of 5.6m, where the maximum height of any accessory building or structure on a residential lot shall be 5.0m.