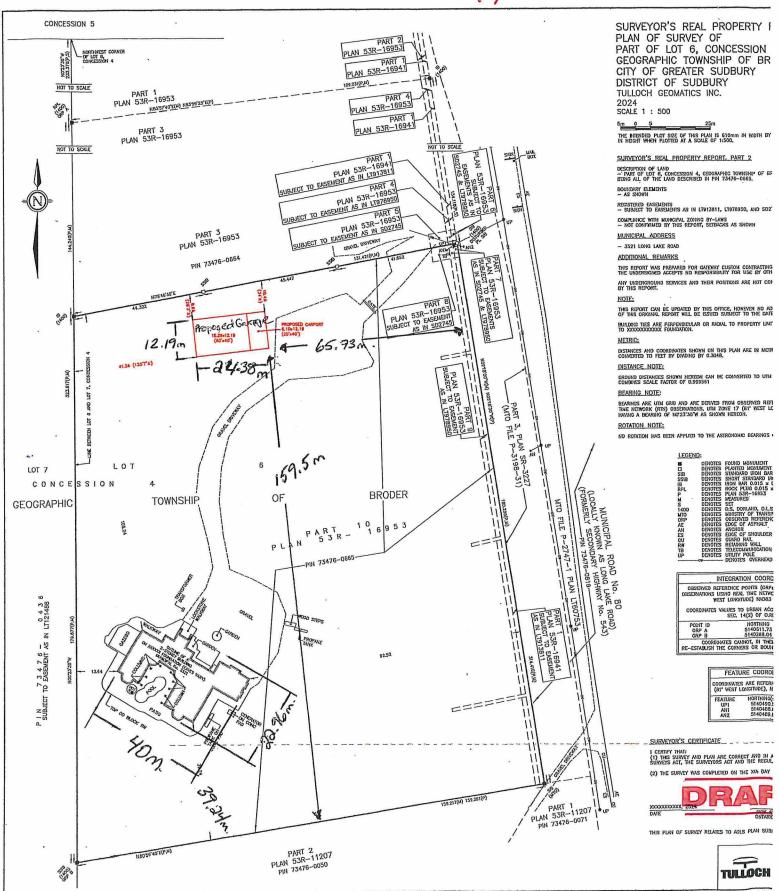

### A0036/2024

## DOROTHY-ANN MEILLEUR MARC MEILLEUR

Ward: 9

PIN 73476 0665, Survey Plan 53R-16953 Part(s) 7, 8, 9, and 10, Lot Part 6, Concession 4, Township of Broder, 3521 Long Lake Road, Sudbury, [2010-100Z, RU (Rural)]

For relief from Part 4, Section 4.2, subsection 4.2.4 b) of By-law 2010-100Z, being the Zoning By-law for the City of Greater Sudbury, as amended, to facilitate the construction of a detached garage with attached carport providing a maximum height of 8.43m, where the maximum height of any accessory building or structure on a residential lot shall be 6.5m.

PREVIOUSLY SUBJECT TO CONSENT APPLICATIONS B53/04 AND B54/04 (3 MAY 04) AND MINOR VARIANCE APPLICATION A267/93 (15 NOV 93)