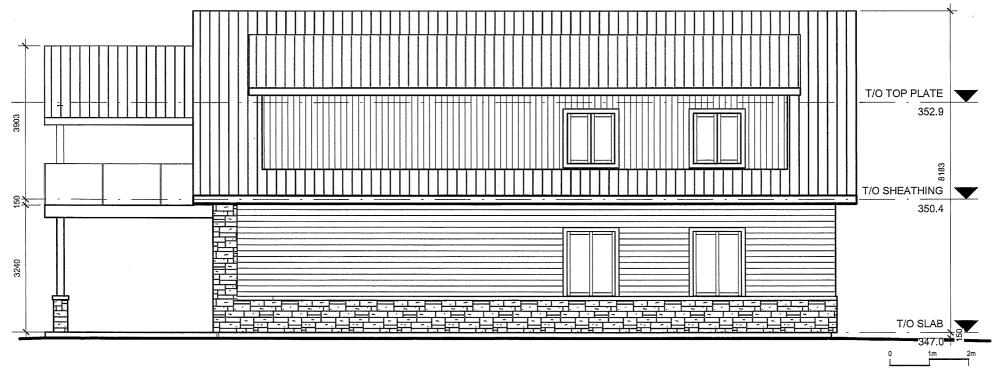

#### A0034/2024

### LIISA MAKINEN PAUL MAKINEN

Ward: 2

PIN 73374 0030, Parcel 9602 SES SWS, Lot(s) 1, Subdivision M-585, Lot Part 5, Concession 2, Township of Waters, 435 North Shore Black Lake Road, Lively, [2010-100Z, SLS (Seasonal Limited Service)]

For relief from Part 4, Section 4.2, Table 4.1, Section 4.25, subsection 4.25.1, Section 4.41, subsections 4.41.2, 4.41.3 and 4.41.4 and Part 9, Section 9.3, Table 9.3 of By-law 2010-100Z, being the Zoning By-law for the City of Greater Sudbury, as amended, to facilitate the construction of an addition and three season room, firstly, providing eaves to encroach 2.21m into the required interior yard, where eaves may encroach 0.6m into the required interior side yard but not closer than 0.6m to the lot line, secondly, providing an increase in gross floor area of 3.44 sq.m within the required interior side yard and maintaining an interior side yard setback of 1.9m, where an interior side yard setback of 3.0m is required, thirdly, providing a high water mark setback of 13.66m, where no person shall erect any residential building or other accessory structure closer than 30.0m to the high water mark of a lake or river, fourthly, to be 13.66m setback from the high water mark of a lake, where only the accessory structures as set out in subsection 4.41.2, boat launches, marine railways, waterlines and heat pump loops are permitted within 20.0m of a high water mark and the area permitted to be cleared of natural vegetation in Section 4.41.3, and fifthly, providing 33.5% of the natural vegetation of the required shoreline buffer area to be cleared, whereas a maximum of 25% of the required shoreline buffer area may be cleared of natural vegetation, but in no case shall a cleared area exceed a maximum of 276 sa.m.