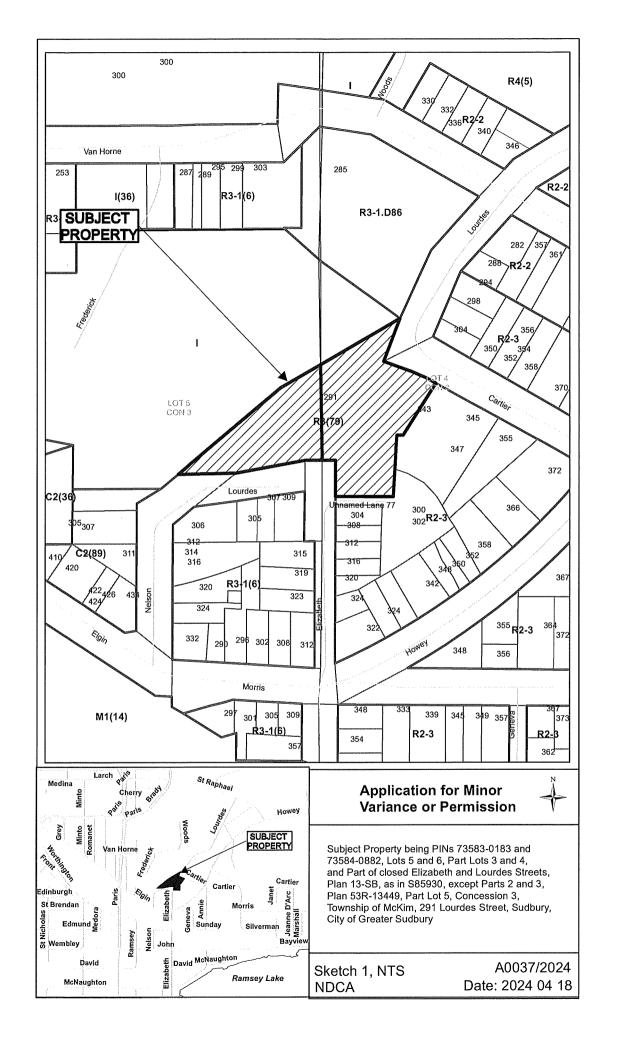

### A0037/2024

### 2380363 ONTARIO LIMITED

Ward: 10

PINs 73583 0183 & 73584 0882, Survey Plan 53R-13449 Part(s) except 2 and 3, Lot(s) 5 & 6, Parts 3 & 4, & Part closed Elizabeth & Lourdes St, Subdivision 13-SB, Lot Part 5, Concession 3, Township of McKim, 291 Lourdes Street, Sudbury, [2010-100Z, R3(79) (Medium Density Residential)]

For relief from Part 11, Section 1, subsection 10, paragraph (aaaa), clause (iv) of By-law 2010-100Z, being the By-law for the City of Greater Sudbury, as amended, to facilitate the conversion of the existing multiple dwelling from twenty-four residential units to twenty-seven residential units providing a minimum of 24 parking spaces, where 27 parking spaces are required.

PREVIOUSLY SUBJECT TO REZONING 751-6/21-23

A0038/2024

REEMA RAJPAL SULABH SINGH

Ward: 9

PIN 73477 0037, Parcel 48271 SEC SES, Lot(s) 1, Subdivision M-218, Lot Part 1, Concession 4, Township of Broder, 1410 South Lane Road, Sudbury, [2010-100Z, R1-1 (Low Density Residential One)]