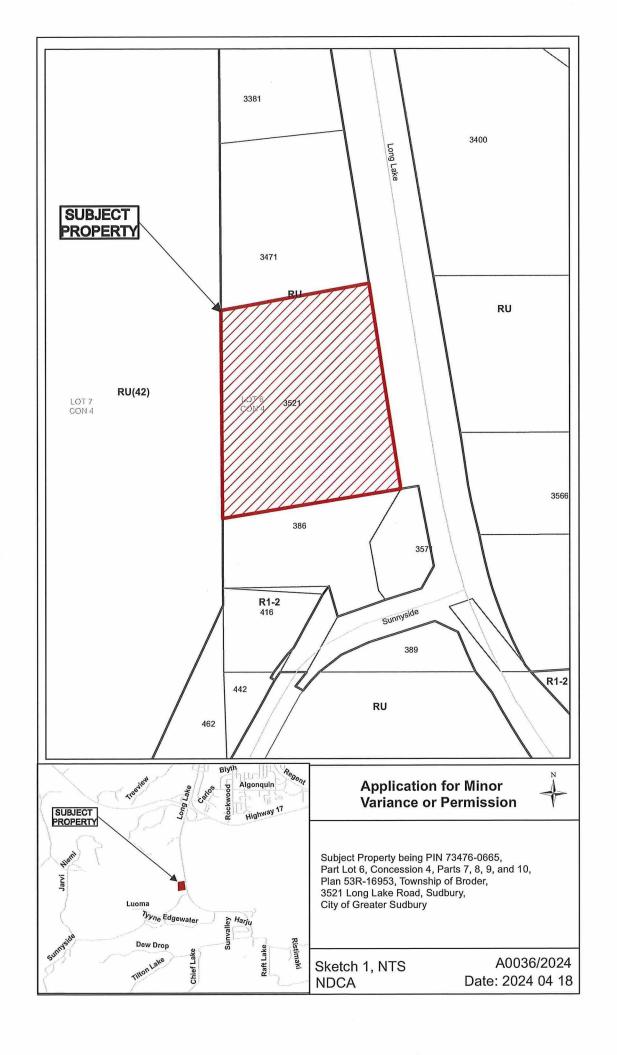

### A0036/2024

## DOROTHY-ANN MEILLEUR MARC MEILLEUR

Ward: 9

PIN 73476 0665, Survey Plan 53R-16953 Part(s) 7, 8, 9, and 10, Lot Part 6, Concession 4, Township of Broder, 3521 Long Lake Road, Sudbury, [2010-100Z, RU (Rural)]

For relief from Part 4, Section 4.2, subsection 4.2.4 b) of By-law 2010-100Z, being the Zoning By-law for the City of Greater Sudbury, as amended, to facilitate the construction of a detached garage with attached carport providing a maximum height of 8.43m, where the maximum height of any accessory building or structure on a residential lot shall be 6.5m.

PREVIOUSLY SUBJECT TO CONSENT APPLICATIONS B53/04 AND B54/04 (3 MAY 04) AND MINOR VARIANCE APPLICATION A267/93 (15 NOV 93)