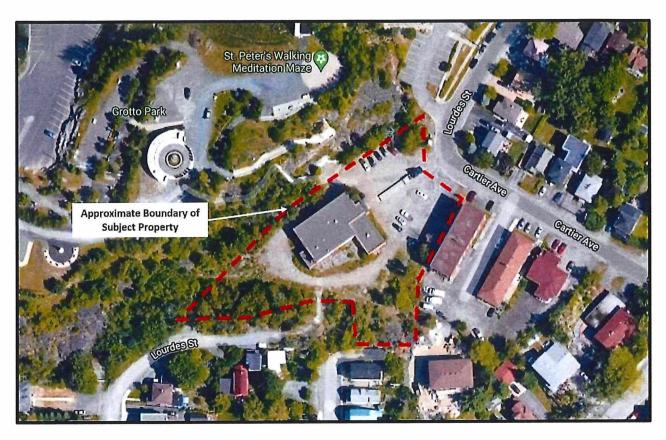

### A0037/2024

### 2380363 ONTARIO LIMITED

Ward: 10

PINs 73583 0183 & 73584 0882, Survey Plan 53R-13449 Part(s) except 2 and 3, Lot(s) 5 & 6, Parts 3 & 4, & Part closed Elizabeth & Lourdes St, Subdivision 13-SB, Lot Part 5, Concession 3, Township of McKim, 291 Lourdes Street, Sudbury, [2010-100Z, R3(79) (Medium Density Residential)]

For relief from Part 11, Section 1, subsection 10, paragraph (aaaa), clause (iv) of By-law 2010-100Z, being the By-law for the City of Greater Sudbury, as amended, to facilitate the conversion of the existing multiple dwelling from twenty-four residential units to twenty-seven residential units providing a minimum of 24 parking spaces, where 27 parking spaces are required.

PREVIOUSLY SUBJECT TO REZONING 751-6/21-23

A0038/2024

REEMA RAJPAL SULABH SINGH

Ward: 9

PIN 73477 0037, Parcel 48271 SEC SES, Lot(s) 1, Subdivision M-218, Lot Part 1, Concession 4, Township of Broder, 1410 South Lane Road, Sudbury, [2010-100Z, R1-1 (Low Density Residential One)]