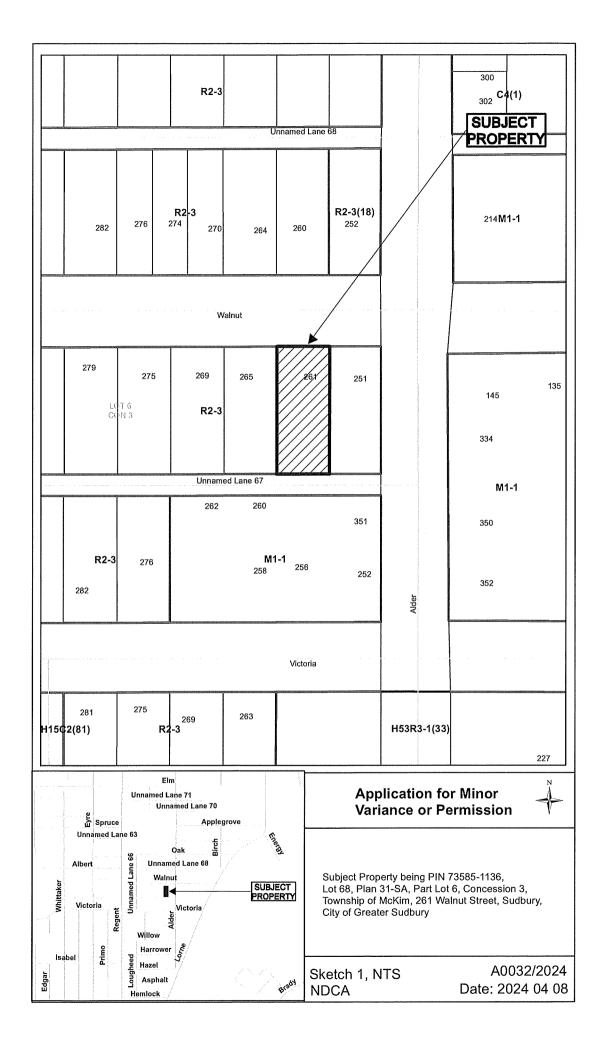

### A0032/2024

### FREDIANO ELLERO MARCO ELLERO

Ward: 1

PIN 73585 1136, Lot(s) 68, Subdivision 31-SA, Lot Part 6, Concession 3, Township of McKim, 261 Walnut Street, Sudbury, [2010-100Z, R2-3 (Low Density Residential Two)]

For relief from Part 5, Section 5.5, subsection 5.5.3 and Part 6, Section 6.3, Table 6.4 of By-law 2010-100Z, being the By-law for the City of Greater Sudbury, as amended, to facilitate the conversion of the existing building from four residential units to six residential units providing, firstly, a minimum of 5 parking spaces, where 6 is required, secondly, a minimum lot area of 92.6sq.m per unit, where 140.0sq.m is required, and thirdly, six dwelling units, where not more than 4 dwelling units it permitted.