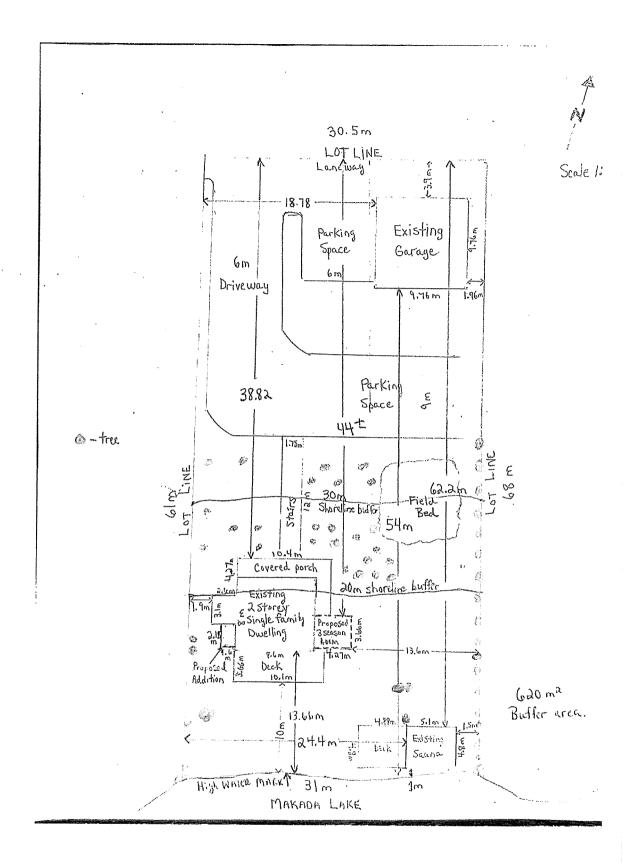

For relief from Part 4, Section 4.2, Table 4.1, Section 4.25, subsection 4.25.1, Section 4.41, subsections 4.41.2, 4.41.3 and 4.41.4 and Part 9, Section 9.3, Table 9.3 of By-law 2010-100Z, being the Zoning By-law for the City of Greater Sudbury, as amended, to facilitate the construction of an addition and three season room, firstly, providing eaves to encroach 2.21m into the required interior yard, where eaves may encroach 0.6m into the required interior side yard but not closer than 0.6m to the lot line, secondly, providing an increase in gross floor area of 3.44 sq.m within the required interior side yard and maintaining an interior side yard setback of 1.9m, where an interior side yard setback of 3.0m is required, thirdly, providing a high water mark setback of 13.66m, where no person shall erect any residential building or other accessory structure closer than 30.0m to the high water mark of a lake or river, fourthly, to be 13.66m setback from the high water mark of a lake, where only the accessory structures as set out in subsection 4.41.2, boat launches, marine railways, waterlines and heat pump loops are permitted within 20.0m of a high water mark and the area permitted to be cleared of natural vegetation in Section 4.41.3, and fifthly, providing 33.5% of the natural vegetation of the required shoreline buffer area to be cleared, whereas a maximum of 25% of the required shoreline buffer area may be cleared of natural vegetation, but in no case shall a cleared area exceed a maximum of 276 sa.m.