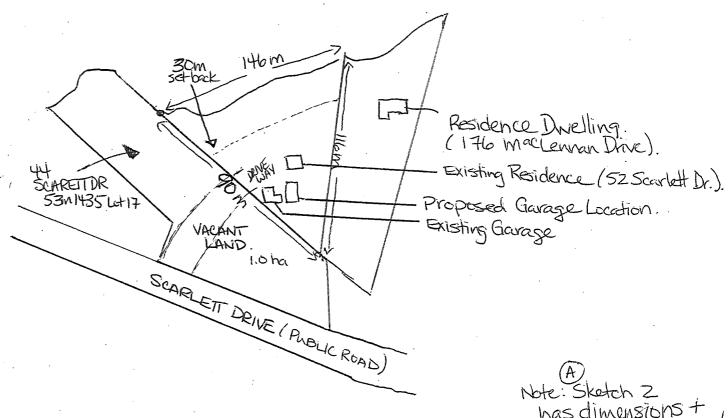

A0039/2024

KENDRA SPRINGER CRAIG GIFFORD

Ward: 7

PIN 73513 0201, Parcel 14605 SEC SES, Lot Part 6, Concession 4, Township of MacLennan, 52 Scarlett Drive, Skead, [2010-100Z, R1-1 (Low Density Residential One)]

For relief from Part 4, Section 4.2, subsection 4.2.4 a) of By-law 2010-100Z, being the Zoning By-law for the City of Greater Sudbury, as amended, to facilitate the construction of a detached garage providing a maximum height of 5.6m, where the maximum height of any accessory building or structure on a residential lot shall be 5.0m.