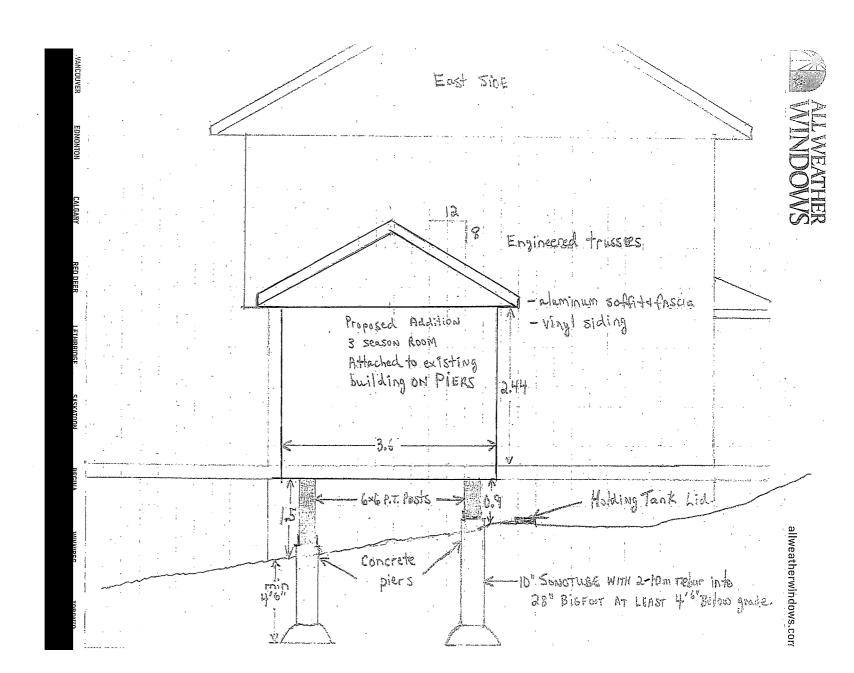

For relief from Part 4, Section 4.2, Table 4.1, Section 4.25, subsection 4.25.1, Section 4.41, subsections 4.41.2, 4.41.3 and 4.41.4 and Part 9, Section 9.3, Table 9.3 of By-law 2010-100Z, being the Zoning By-law for the City of Greater Sudbury, as amended, to facilitate the construction of an addition and three season room, firstly, providing eaves to encroach 2.21m into the required interior yard, where eaves may encroach 0.6m into the required interior side yard but not closer than 0.6m to the lot line, secondly, providing an increase in gross floor area of 3.44 sq.m within the required interior side yard and maintaining an interior side yard setback of 1.9m, where an interior side yard setback of 3.0m is required, thirdly, providing a high water mark setback of 13.66m, where no person shall erect any residential building or other accessory structure closer than 30.0m to the high water mark of a lake or river, fourthly, to be 13.66m setback from the high water mark of a lake, where only the accessory structures as set out in subsection 4.41.2, boat launches, marine railways, waterlines and heat pump loops are permitted within 20.0m of a high water mark and the area permitted to be cleared of natural vegetation in Section 4.41.3, and fifthly, providing 33.5% of the natural vegetation of the required shoreline buffer area to be cleared, whereas a maximum of 25% of the required shoreline buffer area may be cleared of natural vegetation, but in no case shall a cleared area exceed a maximum of 276 sa.m.