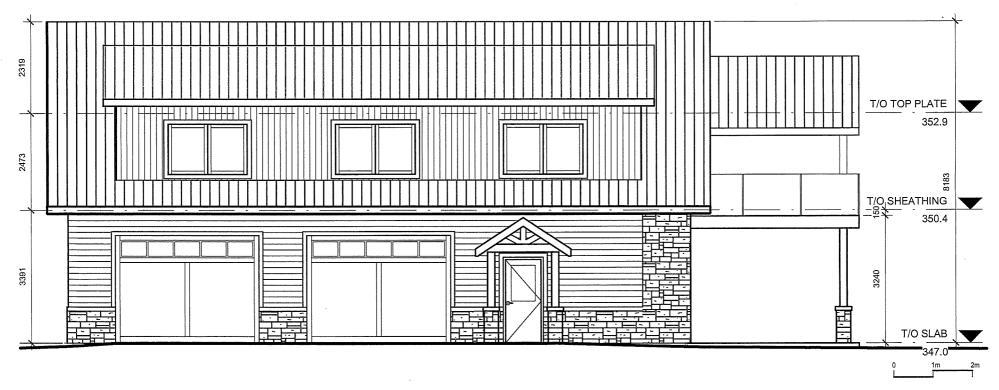

For relief from Part 4, Section 4.2, subsection 4.2.4 a) and Section 4.41, subsection 4.41.2 of By-law 2010-100Z, being the By-law for the City of Greater Sudbury, as amended, to facilitate the construction of, firstly, a seasonal dwelling providing a high water mark setback of 20.0m, where no person shall erect any residential building or other accessory structure closer than 30.0m to the high water mark of a lake or river, and secondly, a detached garage providing a maximum height of 8.3m, where the maximum height of any accessory building or structure on a residential lot shall be 5.0m.