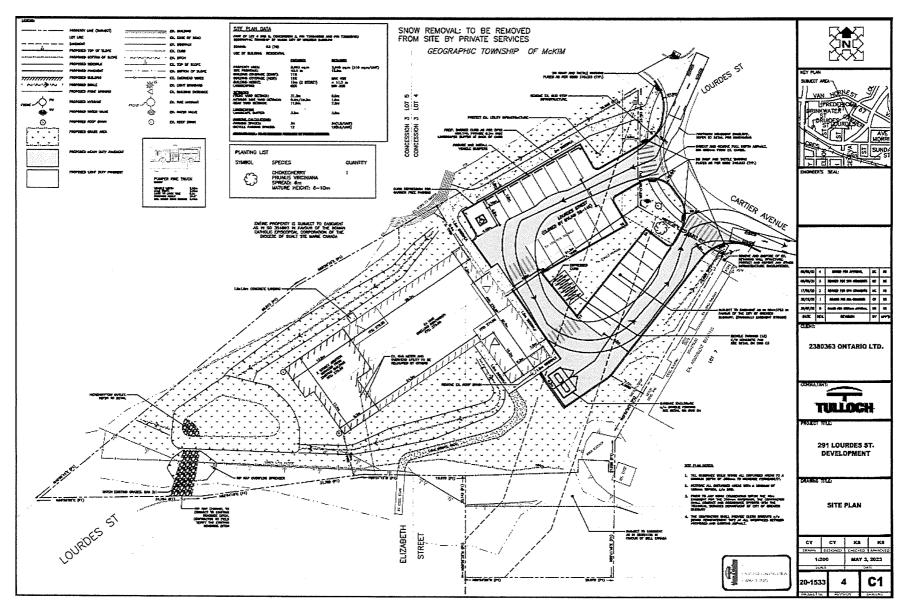

### A0037/2024

### 2380363 ONTARIO LIMITED

Ward: 10

PINs 73583 0183 & 73584 0882, Survey Plan 53R-13449 Part(s) except 2 and 3, Lot(s) 5 & 6, Parts 3 & 4, & Part closed Elizabeth & Lourdes St, Subdivision 13-SB, Lot Part 5, Concession 3, Township of McKim, 291 Lourdes Street, Sudbury, [2010-100Z, R3(79) (Medium Density Residential)]

For relief from Part 11, Section 1, subsection 10, paragraph (aaaa), clause (iv) of By-law 2010-100Z, being the By-law for the City of Greater Sudbury, as amended, to facilitate the conversion of the existing multiple dwelling from twenty-four residential units to twenty-seven residential units providing a minimum of 24 parking spaces, where 27 parking spaces are required.

PREVIOUSLY SUBJECT TO REZONING 751-6/21-23

A0038/2024

REEMA RAJPAL SULABH SINGH

Ward: 9

PIN 73477 0037, Parcel 48271 SEC SES, Lot(s) 1, Subdivision M-218, Lot Part 1, Concession 4, Township of Broder, 1410 South Lane Road, Sudbury, [2010-100Z, R1-1 (Low Density Residential One)]