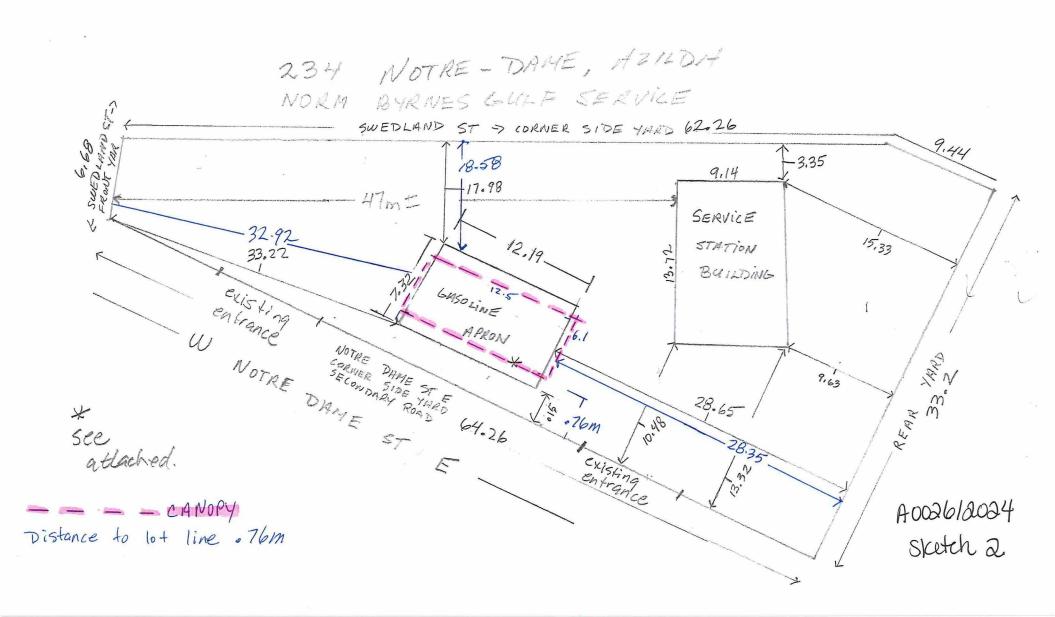

For relief from Part 4, Section 4.2, Table 4.1 of By-law 2010-100Z, being the By-law for the City of Greater Sudbury, as amended, to permit the existing canopy covering the pump island to be 0.76m from the south street line being Notre Dame Street East, where no part of any canopy used to cover a pump island shall be located closer than 6.0m to any street line.

|                 | 5n, DEBIT OR CHEQUE WADE PATABLE                                                                                                                                                                         |                                                                                |                                                              |                                        |      |
|-----------------|----------------------------------------------------------------------------------------------------------------------------------------------------------------------------------------------------------|--------------------------------------------------------------------------------|--------------------------------------------------------------|----------------------------------------|------|
| qu<br>Ap<br>rec | sonal information on this form is collections regarding the collection of this orovals. In accordance with Section 1.0 uired to be provided to a municipality considered public information and shall be | nformation may be d<br>.1 of the <i>Planning Ac</i><br>or approval authority a | irected to the Ma<br>t, R.S.O. 1990 in<br>as part of this ap | anager of Develop<br>formation and mat | ment |
| PL              | EASE PRINT. SCHEDULES MAY BE I                                                                                                                                                                           | NCLUDED, IF NECE                                                               | ESSARY.                                                      |                                        |      |
| 1)              | The undersigned hereby applies to the Comm of the Planning Act R.S.O. 1990, c.P. 13 for re                                                                                                               | ittee of Adjustment of the                                                     | e City of Greater Su                                         |                                        |      |
|                 | Registered Owner(s): BYRNES GULF                                                                                                                                                                         | SERVICE (SUDAMOV)                                                              | Email:                                                       |                                        |      |
|                 | Mailing Address: 234 NOTRE                                                                                                                                                                               | ,                                                                              | Home Phone                                                   |                                        |      |
|                 |                                                                                                                                                                                                          | •                                                                              | Business Ph                                                  | one                                    |      |
|                 | City: AZILDIA ON                                                                                                                                                                                         | Postal Code: PoniB                                                             | O Fax Phone:                                                 |                                        |      |
| 2)              | If the application will be represented by some prepared and submitted by someone other that Name of Agent:                                                                                               | an the registered owner(s                                                      |                                                              | or the application is                  |      |
|                 | Mailing Address: ADE MATOR                                                                                                                                                                               | HANG ST                                                                        | Home                                                         |                                        |      |
|                 | <u> </u>                                                                                                                                                                                                 | 15/11/12 51                                                                    | Busine                                                       |                                        |      |
|                 | City: AZ 1LDA                                                                                                                                                                                            | Postal Code: Po MIBO                                                           | ) _Eax-Pl                                                    |                                        |      |
|                 | Note: Unless otherwise requested, all commu                                                                                                                                                              | nication will be sent to th                                                    | e agent, if any cell                                         | ,                                      |      |
| 3)              | Names and mailing addresses of any mortgag to ensure that any individual, company, financ notified of this application).  Name:  Mailing Address:  City:                                                 | Postal Code:                                                                   | ortgage, etc. on the                                         | e subject lands can b                  |      |
| 4)              | Current Official Plan designation:                                                                                                                                                                       | wea   Current Z                                                                | Coning By-law desig                                          | ination: C2 R1                         | 5    |
| 5)              | <ul> <li>a) Nature and extent of relief from the Zoning<br/>variances are being sought, a schedule<br/>be in metric.</li> </ul>                                                                          |                                                                                |                                                              |                                        |      |
|                 | Variance To                                                                                                                                                                                              | By-law Requirement                                                             | Proposed                                                     | Difference                             |      |
|                 | To Radine Sathak                                                                                                                                                                                         | 75.6.0                                                                         | .76                                                          | 6.74                                   |      |
|                 | for Service Station                                                                                                                                                                                      |                                                                                |                                                              |                                        | 7    |
|                 | Cathal                                                                                                                                                                                                   |                                                                                |                                                              |                                        |      |
|                 | SEN WAY                                                                                                                                                                                                  |                                                                                |                                                              |                                        | _    |
|                 |                                                                                                                                                                                                          |                                                                                |                                                              |                                        |      |
|                 |                                                                                                                                                                                                          |                                                                                |                                                              |                                        |      |
|                 | b) Is there an eave encroachment?                                                                                                                                                                        | Yes II No                                                                      | If 'Yes', size of ea                                         | ives:                                  | (m)  |
|                 | c) Description of Proposal:                                                                                                                                                                              | /.                                                                             |                                                              |                                        |      |
|                 | To begalize ex                                                                                                                                                                                           | Sting (cong                                                                    | n- that                                                      | 13 ,76 mm                              |      |
|                 | d) Provide reason why the proposal connected                                                                                                                                                             | nomple suith the executed                                                      | o of the Zantan Da                                           | I                                      |      |
|                 | d) Provide reason why the proposal cannot of                                                                                                                                                             | comply with the provision:                                                     | s of the Zoning By-                                          | ·                                      |      |
|                 | lecotion. Or                                                                                                                                                                                             | Size Since                                                                     | 1957                                                         | MANGER                                 |      |
|                 |                                                                                                                                                                                                          | ,                                                                              | , ,                                                          |                                        |      |

| 6)  | Legal Description (include any abutting property registered u                                                         | nder the same                                                  | ownership).                                                                              |
|-----|-----------------------------------------------------------------------------------------------------------------------|----------------------------------------------------------------|------------------------------------------------------------------------------------------|
|     | PIN(s): 73346 - 0548 . 73346 - 1102                                                                                   | Township                                                       | : RAYSIDE                                                                                |
|     | Lot No.: H Concession No.: /                                                                                          | Parcel(s):                                                     | 1659. 10006                                                                              |
|     | Subdivision Plan No.: Lot: 4                                                                                          | Reference                                                      | Plan No.: Part(s):                                                                       |
|     |                                                                                                                       | Dame S                                                         | + AZIAN ON POMIBO                                                                        |
|     | Mulliopal Address of Officer(o). 27-7 Hyori C                                                                         | 1/0//1/0                                                       | ,,,,,,,,,,,,,,,,,,,,,,,,,,,,,,,,,,,,,,,                                                  |
| 7)  | Date of acquisition of subject land. 1976                                                                             |                                                                |                                                                                          |
| 8)  | Dimensions of land affected.                                                                                          |                                                                |                                                                                          |
|     |                                                                                                                       | Area / 7 <u>/</u>                                              | (m) Width of Street (m)                                                                  |
| 9)  | Particulars of all buildings: Service Existing on Ground Floor Area: 125                                              | Apron<br>G (m²)                                                | CANON Proposed (m²)                                                                      |
|     | Gross Floor Area: 125                                                                                                 | (m <sup>2</sup> )                                              | (m²)                                                                                     |
|     | No. of storeys:                                                                                                       |                                                                | 1                                                                                        |
|     | Width: 9.14 7.                                                                                                        | 27 (m)                                                         | (m)                                                                                      |
|     | Length: 13.72 (2.7                                                                                                    | (m)                                                            | 17:55 (m)                                                                                |
|     | Height: 4 m                                                                                                           | (m)                                                            | (m)                                                                                      |
|     | Treight. 7 M                                                                                                          | <u> </u>                                                       | 4:4                                                                                      |
| 10) | Location of all buildings and structures on or proposed for to lines).  Front:  Rear:  Side:  10-48 6  Side:  3-35 17 | he subject lar<br>3,22 (m)<br>3 65 (m)<br>6 65 (m)<br>7 98 (m) | ds (specify distances from side, rear and front away Proposed 32.92 (m) 28.35 (m) 76 (m) |
|     |                                                                                                                       |                                                                |                                                                                          |
| 11) | What types of water supply, sewage disposal and storm drainage are available?                                         | ,                                                              | What type of access to the land?                                                         |
|     | Municipally owned & operated piped water system                                                                       | ΙΩŽ.                                                           | Provincial Highway                                                                       |
|     | Municipally owned & operated sanitary sewage system                                                                   | <u> </u>                                                       | Municipal Road                                                                           |
|     | Lake                                                                                                                  |                                                                | Maintained Yearly                                                                        |
|     |                                                                                                                       |                                                                | •                                                                                        |
|     | Individual Well                                                                                                       |                                                                |                                                                                          |
|     | Communal Well                                                                                                         |                                                                | Right-of-way                                                                             |
|     | Individual Septic System                                                                                              |                                                                | Water                                                                                    |
|     | Communal Septic System                                                                                                |                                                                | If access is by water only, provide parking                                              |
|     | Pit Privy                                                                                                             |                                                                | and docking facilities to be used.                                                       |
|     | Municipal Sewers/Ditches/Swales                                                                                       |                                                                |                                                                                          |
| 12) | Date(s) of construction of all buildings and structures on t                                                          | the subject la                                                 | nd.                                                                                      |
|     | -                                                                                                                     |                                                                |                                                                                          |
| 13) | Existing use(s) of the subject property and length of time                                                            |                                                                |                                                                                          |
|     | Use(s): ServicE STATION.                                                                                              | Length o                                                       | f time: ple yps                                                                          |
| 14) | Proposed use(s) of the subject property.                                                                              |                                                                | •                                                                                        |
|     | Same as #13 🗹 or,                                                                                                     |                                                                |                                                                                          |
| 15) | What is the number of dwelling units on the property?                                                                 | N/A                                                            | (none).                                                                                  |
| 16) | If this application is approved, would any existing dwelling                                                          | g units be lega                                                | alized? ☐ Yes ☐ No                                                                       |
|     | If "yes", how many?                                                                                                   |                                                                |                                                                                          |
| 17) | Existing uses of abutting properties: resident                                                                        | tial.                                                          |                                                                                          |