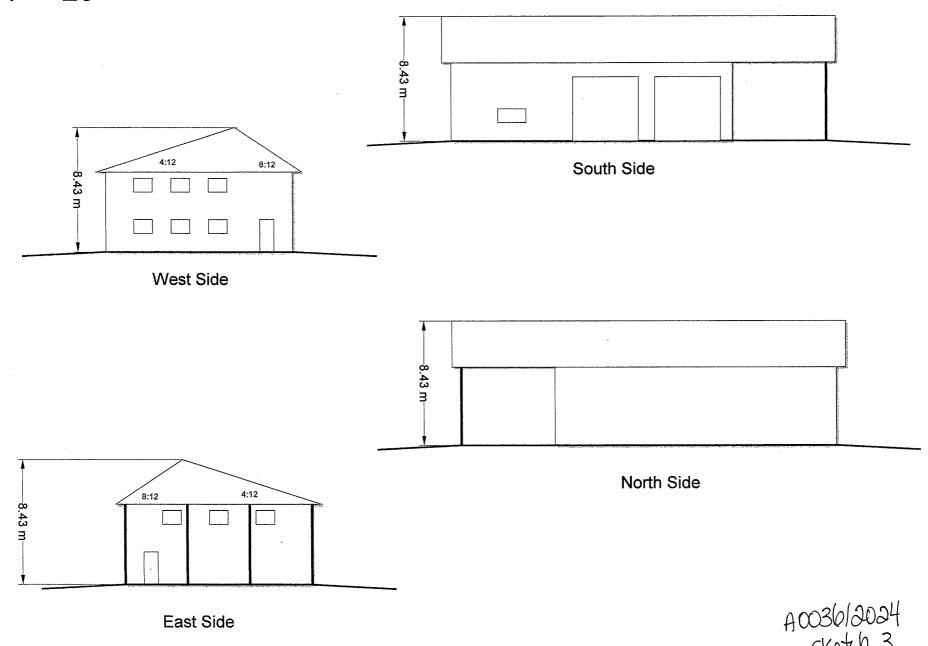

### A0036/2024

## DOROTHY-ANN MEILLEUR MARC MEILLEUR

Ward: 9

PIN 73476 0665, Survey Plan 53R-16953 Part(s) 7, 8, 9, and 10, Lot Part 6, Concession 4, Township of Broder, 3521 Long Lake Road, Sudbury, [2010-100Z, RU (Rural)]

For relief from Part 4, Section 4.2, subsection 4.2.4 b) of By-law 2010-100Z, being the Zoning By-law for the City of Greater Sudbury, as amended, to facilitate the construction of a detached garage with attached carport providing a maximum height of 8.43m, where the maximum height of any accessory building or structure on a residential lot shall be 6.5m.