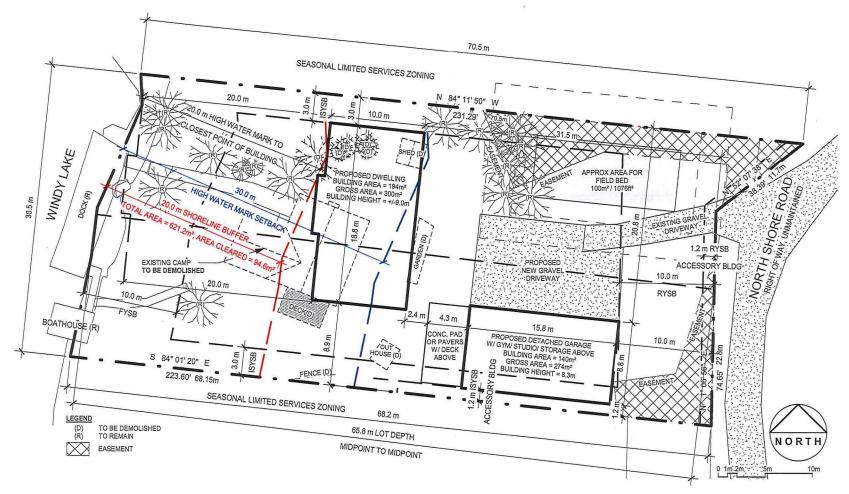

#### A0033/2024

### CINDY ROBERT JEFFREY HUFFMAN

Ward: 3

PIN 73354 0357, Parcel 53M-1142-2 SES SWS SRO, Lot(s) 2, Subdivision 53M-1142, Lot Part 12, Concession 5, Township of Dowling, 109 B North Shore Road, Onaping, [2010-100Z, SLS (Seasonal Limited Service)]

For relief from Part 4, Section 4.2, subsection 4.2.4 a) and Section 4.41, subsection 4.41.2 of By-law 2010-100Z, being the By-law for the City of Greater Sudbury, as amended, to facilitate the construction of, firstly, a seasonal dwelling providing a high water mark setback of 20.0m, where no person shall erect any residential building or other accessory structure closer than 30.0m to the high water mark of a lake or river, and secondly, a detached garage providing a maximum height of 8.3m, where the maximum height of any accessory building or structure on a residential lot shall be 5.0m.