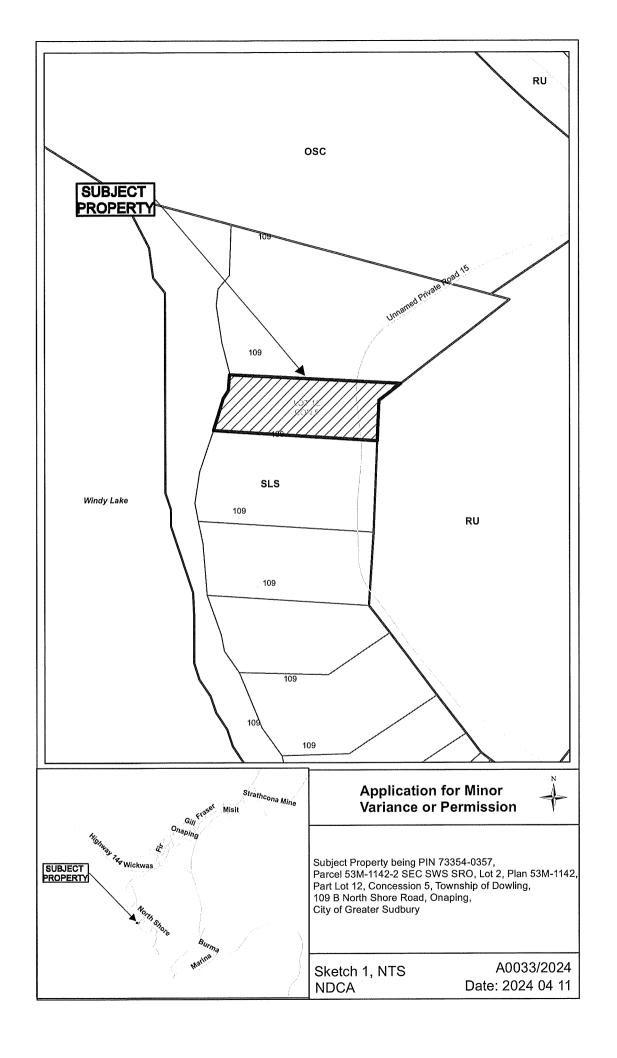

#### A0033/2024

### CINDY ROBERT JEFFREY HUFFMAN

Ward: 3

PIN 73354 0357, Parcel 53M-1142-2 SES SWS SRO, Lot(s) 2, Subdivision 53M-1142, Lot Part 12, Concession 5, Township of Dowling, 109 B North Shore Road, Onaping, [2010-100Z, SLS (Seasonal Limited Service)]

For relief from Part 4, Section 4.2, subsection 4.2.4 a) and Section 4.41, subsection 4.41.2 of By-law 2010-100Z, being the By-law for the City of Greater Sudbury, as amended, to facilitate the construction of, firstly, a seasonal dwelling providing a high water mark setback of 20.0m, where no person shall erect any residential building or other accessory structure closer than 30.0m to the high water mark of a lake or river, and secondly, a detached garage providing a maximum height of 8.3m, where the maximum height of any accessory building or structure on a residential lot shall be 5.0m.