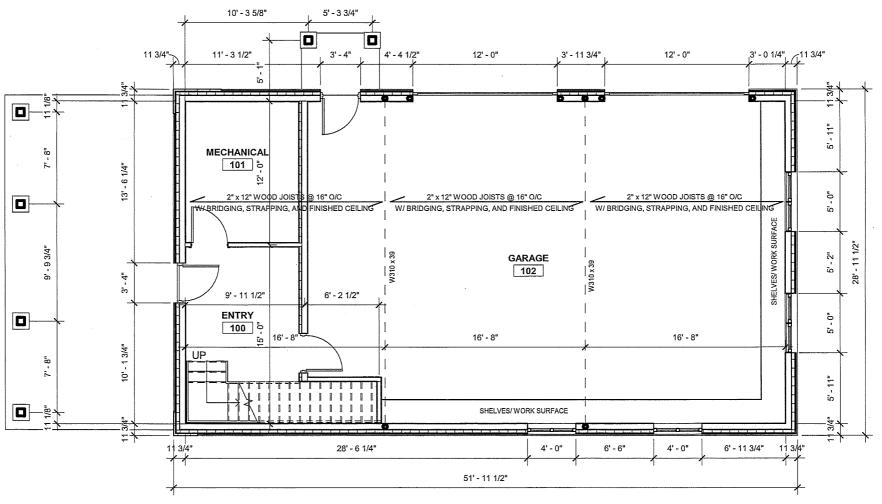

For relief from Part 4, Section 4.2, subsection 4.2.4 a) and Section 4.41, subsection 4.41.2 of By-law 2010-100Z, being the By-law for the City of Greater Sudbury, as amended, to facilitate the construction of, firstly, a seasonal dwelling providing a high water mark setback of 20.0m, where no person shall erect any residential building or other accessory structure closer than 30.0m to the high water mark of a lake or river, and secondly, a detached garage providing a maximum height of 8.3m, where the maximum height of any accessory building or structure on a residential lot shall be 5.0m.