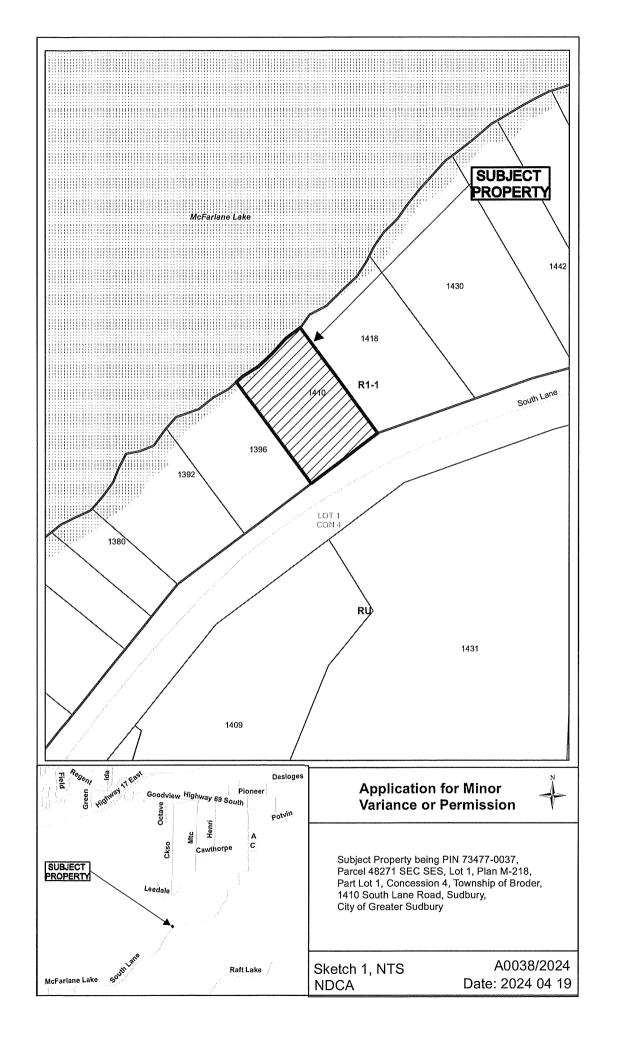

PREVIOUSLY SUBJECT TO REZONING 751-6/21-23

A0038/2024

REEMA RAJPAL SULABH SINGH

Ward: 9

PIN 73477 0037, Parcel 48271 SEC SES, Lot(s) 1, Subdivision M-218, Lot Part 1, Concession 4, Township of Broder, 1410 South Lane Road, Sudbury, [2010-100Z, R1-1 (Low Density Residential One)]

For relief from Part 4, Section 4.2, Table 4.1, and Section 4.41, subsection 4.41.2 and Part 6, Section 6.3, Table 6.2 of By-law 2010-100Z, being the By-law for the City of Greater Sudbury, as amended, to facilitate the construction of, firstly, a detached garage providing a minimum required front yard setback of 4.5m with eaves encroaching 0.6m into the proposed 4.5m front yard setback, where a minimum front yard setback of 6.0m is required and where eaves may encroach 1.2m into the required rear yard, but not closer than 0.6m to the lot line and a high water mark setback of 26.6m, where no person shall erect any residential building or other accessory structure closer than 30.0m to the high water mark of a lake or river, and secondly, a retaining wall providing a high water mark setback of 26.6m, where no person shall erect any residential building or other accessory structure closer than 30.0m to the high water mark of a lake or river.