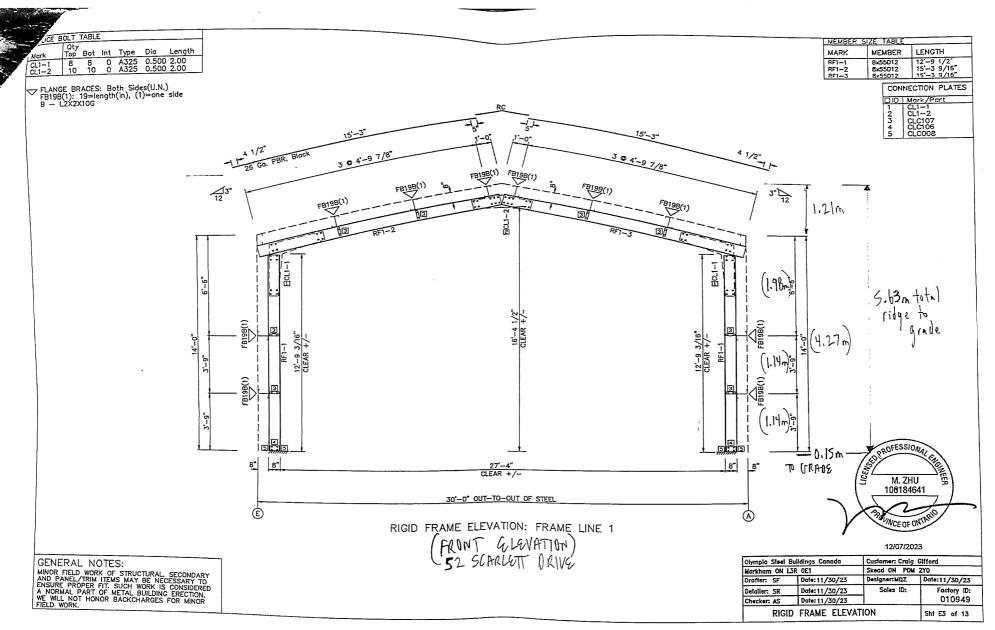

A0039/2024

KENDRA SPRINGER CRAIG GIFFORD

Ward: 7

PIN 73513 0201, Parcel 14605 SEC SES, Lot Part 6, Concession 4, Township of MacLennan, 52 Scarlett Drive, Skead, [2010-100Z, R1-1 (Low Density Residential One)]

For relief from Part 4, Section 4.2, subsection 4.2.4 a) of By-law 2010-100Z, being the Zoning By-law for the City of Greater Sudbury, as amended, to facilitate the construction of a detached garage providing a maximum height of 5.6m, where the maximum height of any accessory building or structure on a residential lot shall be 5.0m.