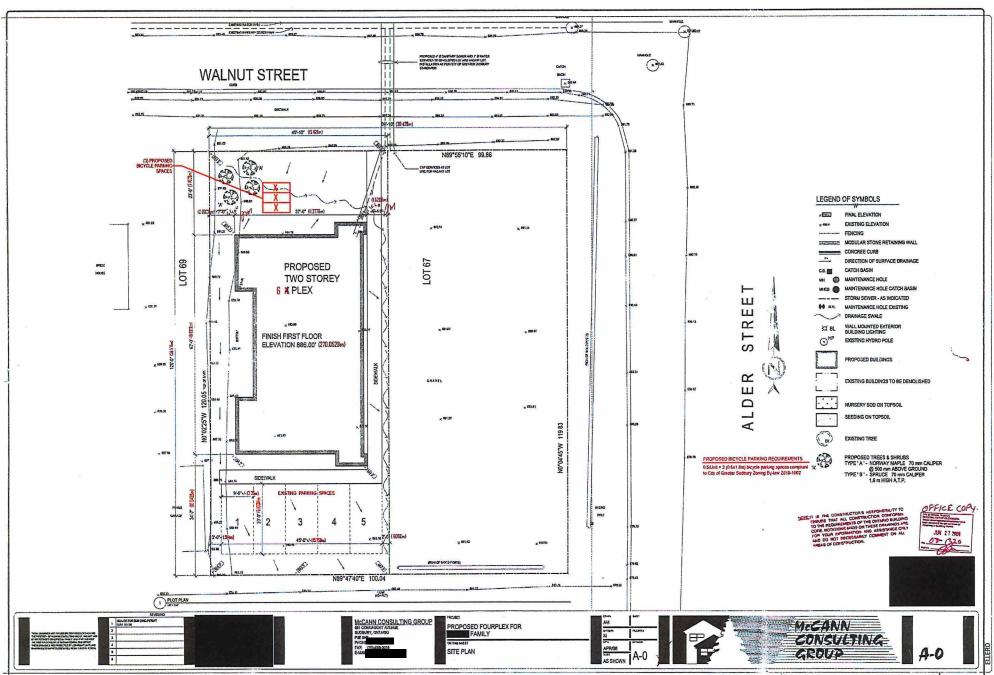

For relief from Part 5, Section 5.5, subsection 5.5.3 and Part 6, Section 6.3, Table 6.4 of By-law 2010-100Z, being the By-law for the City of Greater Sudbury, as amended, to facilitate the conversion of the existing building from four residential units to six residential units providing, firstly, a minimum of 5 parking spaces, where 6 is required, secondly, a minimum lot area of 92.6sq.m per unit, where 140.0sq.m is required, and thirdly, six dwelling units, where not more than 4 dwelling units it permitted.

☐ Yes

| c) | Description of Proposal:               | To allow 2 additional dwelling units within an existing non-compliant basement. There is no addition to the building foot |
|----|----------------------------------------|---------------------------------------------------------------------------------------------------------------------------|
|    | print or to the existing as-built site | plan, approved under BP # 08-1320, copy which is attached; Furtherexemption for 1 (one) parking space is requested,       |
|    | since an additional parking space      | at the front of the property is not practical & not compliant                                                             |
| d) | Provide reason why the p               | proposal cannot comply with the provisions of the Zoning By-law:                                                          |

■ No

If 'Yes', size of eaves:

(m)

Two 1 bedroom apartment occupancy in the basement are non-compliant to R2-3 Zone, permitting only 4 (four) dwelling units with 92.60m2/unit lot area since the property cannot be further developed and with 1 deficient parking space, since providing a parking space at the front of the property is not practical & compliant.