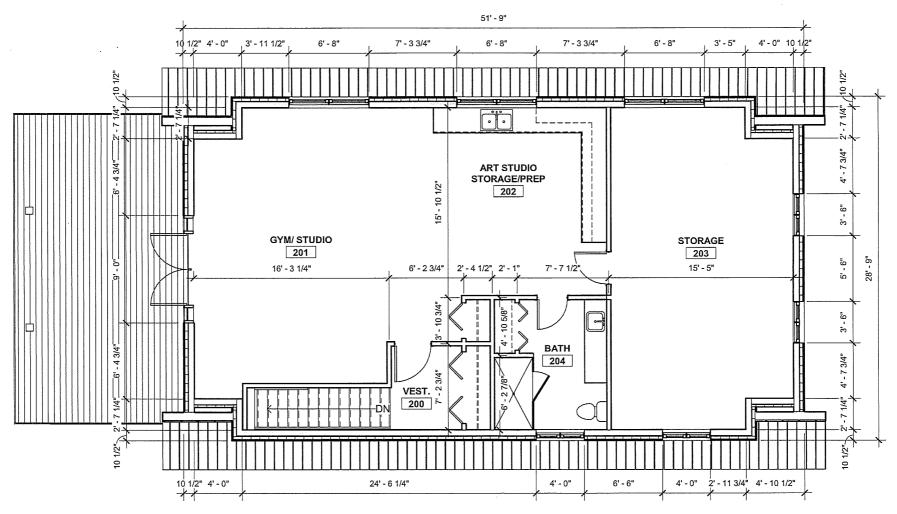

For relief from Part 4, Section 4.2, subsection 4.2.4 a) and Section 4.41, subsection 4.41.2 of By-law 2010-100Z, being the By-law for the City of Greater Sudbury, as amended, to facilitate the construction of, firstly, a seasonal dwelling providing a high water mark setback of 20.0m, where no person shall erect any residential building or other accessory structure closer than 30.0m to the high water mark of a lake or river, and secondly, a detached garage providing a maximum height of 8.3m, where the maximum height of any accessory building or structure on a residential lot shall be 5.0m.