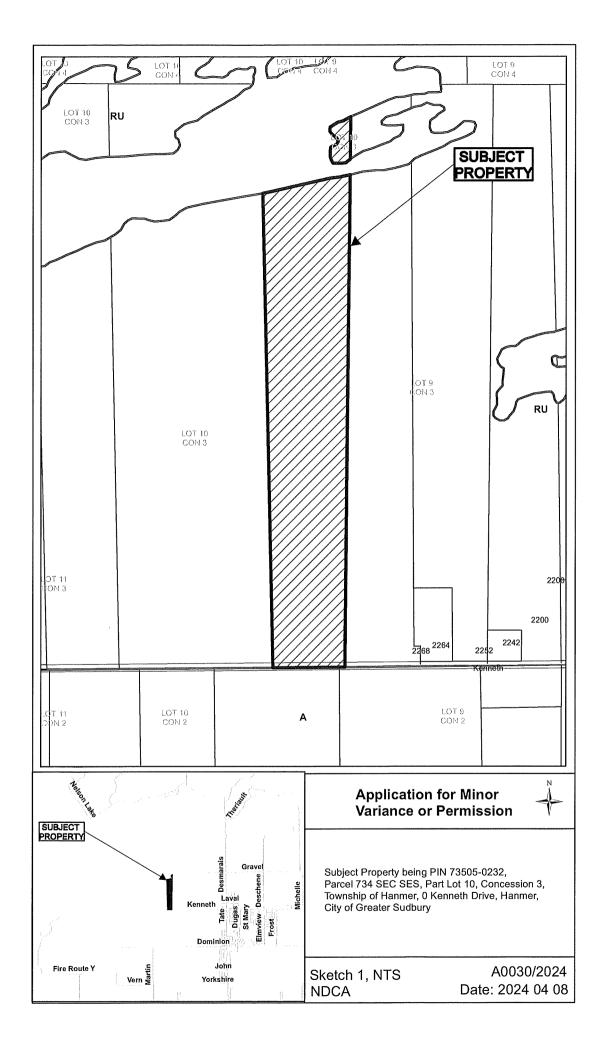

For relief from Part 4, Section 4.3 and Part 9, Section 9.3, Table 9.3 of By-law 2010-100Z, being the By-law for the City of Greater Sudbury, as amended, in order to develop the subject property providing, firstly, no frontage onto an assumed road, whereas no person shall erect any building on any lot that does not have frontage on an assumed road, and secondly, a minimum lot frontage of 0.0m, where 90.0m is required.

A0031/2024

CITY OF GREATER SUDBURY

Ward: 9

PINs 73476-0498 and 73476-0482, Parcels 18243 and 19743A SEC SES, Part Lot 5, Concession 3 as in LT105347, LT114800 and Part 1 on Plan 53R-5024, except Unit 8 on Expropriation Plan D34 and SRO LT149382, Township of Broder, 4472 Long Lake Road, Sudbury, [2010-100Z, P (Park), I (Institutional), RU (Rural)]