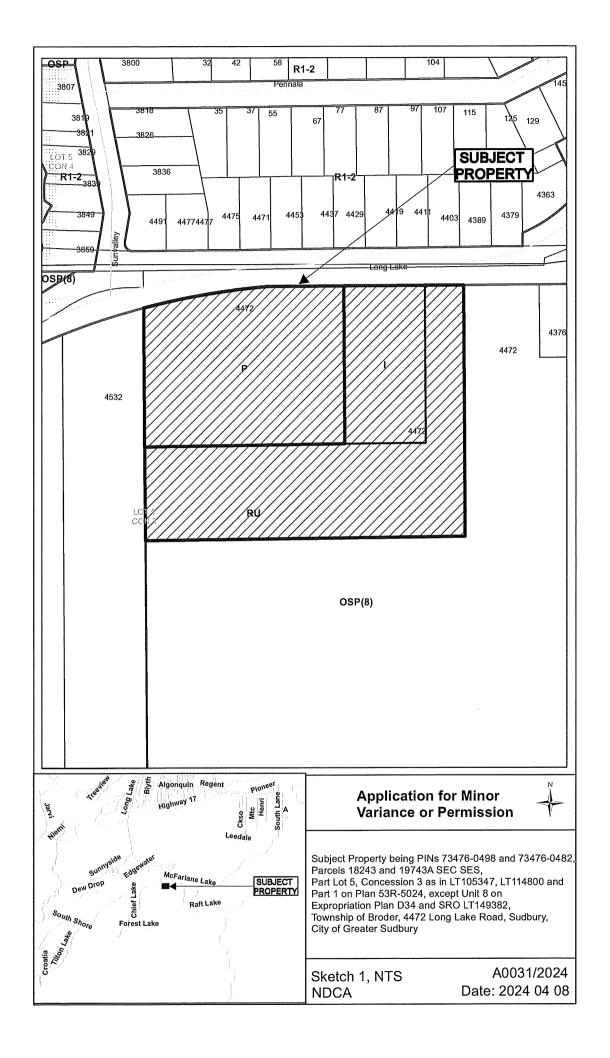

A0031/2024

CITY OF GREATER SUDBURY

Ward: 9

PINs 73476-0498 and 73476-0482, Parcels 18243 and 19743A SEC SES, Part Lot 5, Concession 3 as in LT105347, LT114800 and Part 1 on Plan 53R-5024, except Unit 8 on Expropriation Plan D34 and SRO LT149382, Township of Broder, 4472 Long Lake Road, Sudbury, [2010-100Z, P (Park), I (Institutional), RU (Rural)]

For relief from Part 4, Section 4.2, subsection 4.2.5, Table 4.1, Section 4.34 and Part 9, Section 9.3, Table 9.3 of By-law 2010-100Z, being the Zoning By-law for the City of Greater Sudbury, as amended, to permit the existing accessory structure comprised of two storage containers with a roof as well as the addition of two storage containers providing, firstly, eaves to encroach 7.0m into the required interior side yard, where eaves may encroach 0.6m into the required interior side yard but not closer than 0.6m to the lot line, secondly, to permit four accessory structures in the form of storage containers used in conjunction with a park use, whereas accessory structures in the form of storage containers may only be used in conjunction with a permitted agricultural, extractive, transport terminal or warehouse use, and thirdly, a minimum interior side yard setback of 1.5m, where 10.0m is required.

PREVIOUSLY SUBJECT TO MINOR VARIANCE APPLICATIONS A15/23 (MAR 3/23), A266/92 (OCT 5/92) AND CONSENT APPLICATION B4/73 (FEB 12/73)

THIS APPLICATION WAS DEFERRED FROM THE MEETING OF NOVEMBER 8, 2023 TO IN ORDER TO AFFORD THE OWNER THE OPPORTUNITY TO ADDRESS THOSE COMMENTS RECEIVED FROM AGENCIES AND DEPARTMENTS.