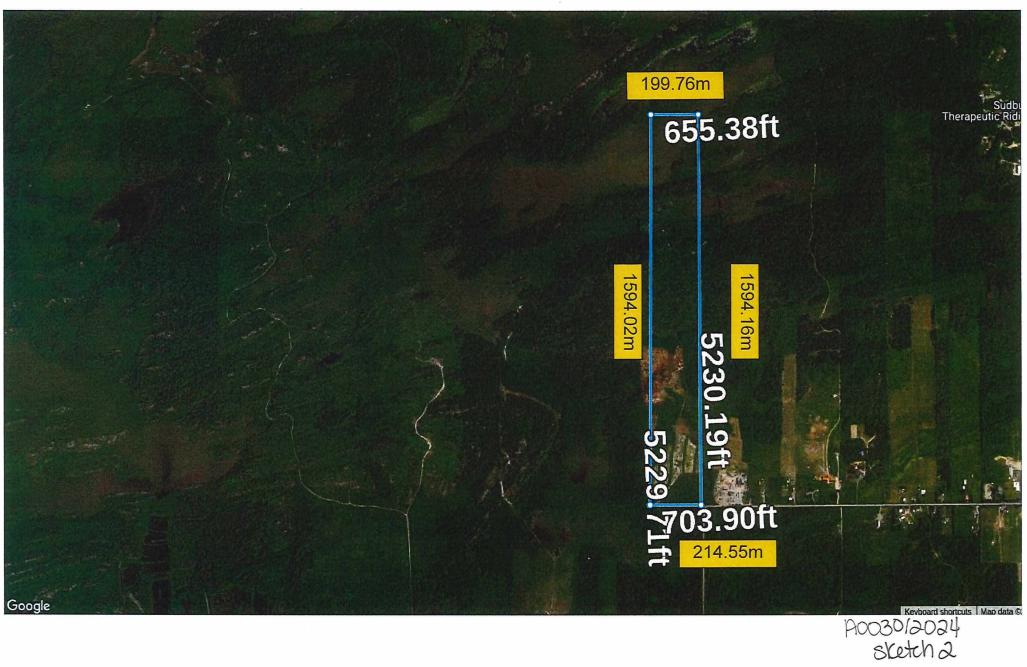

For relief from Part 4, Section 4.3 and Part 9, Section 9.3, Table 9.3 of By-law 2010-100Z, being the By-law for the City of Greater Sudbury, as amended, in order to develop the subject property providing, firstly, no frontage onto an assumed road, whereas no person shall erect any building on any lot that does not have frontage on an assumed road, and secondly, a minimum lot frontage of 0.0m, where 90.0m is required.

A0031/2024

CITY OF GREATER SUDBURY

Ward: 9

PINs 73476-0498 and 73476-0482, Parcels 18243 and 19743A SEC SES, Part Lot 5, Concession 3 as in LT105347, LT114800 and Part 1 on Plan 53R-5024, except Unit 8 on Expropriation Plan D34 and SRO LT149382, Township of Broder, 4472 Long Lake Road, Sudbury, [2010-100Z, P (Park), I (Institutional), RU (Rural)]