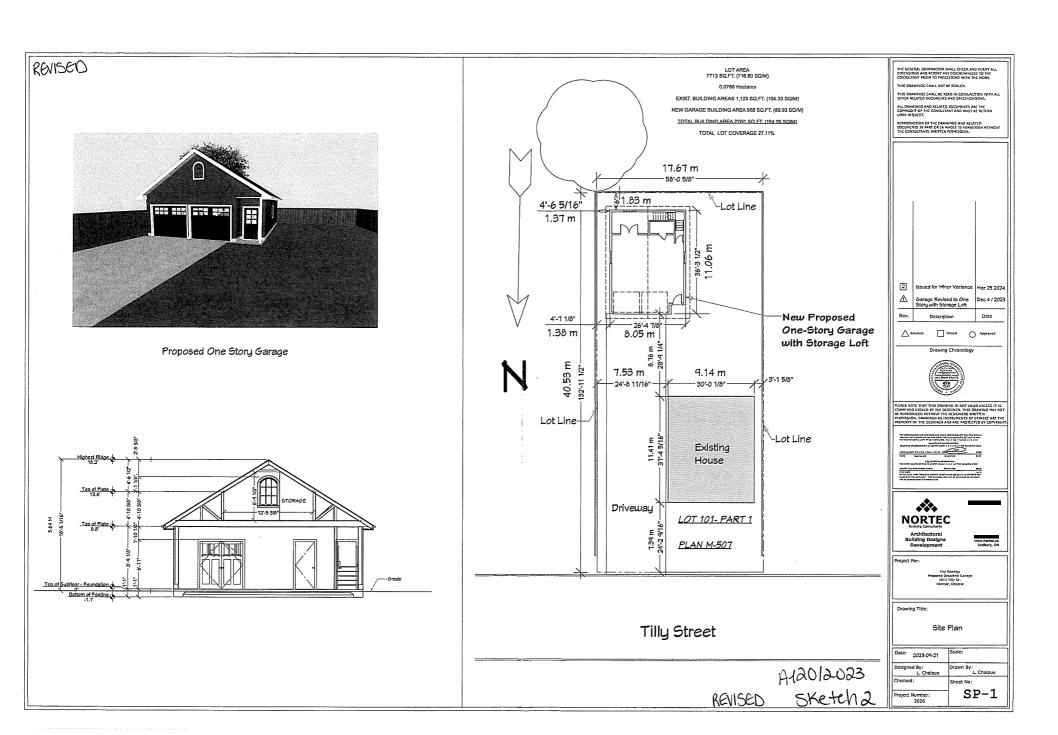

A0120/2023

**ERIC KOIENGU** 

"REVISED"

Ward: 6

PIN 73504 1513, Parcel 37474 SEC SES, Survey Plan 53R-7090 Part(s) 1, Lot(s) Part 101, Subdivision M-507, Lot Part 4, Concession 2, Township of Hanmer, 1011 Tilly Street, Hanmer, [2010-100Z, R1-5 (Low Density Residential One)]

For relief from Part 4, Section 4.2, subsection 4.2.3 and subsection 4.2.4 a) of By-law 2010-100Z, being the Zoning By-law for the City of Greater Sudbury, as amended, to facilitate the construction of a detached garage providing, firstly, an accessory lot coverage of 13%, where the total lot coverage of all accessory buildings and structures on a residential lot shall not exceed 10%, and secondly, a maximum height of 5.64m, where the maximum height of any accessory building or structure on a residential lot shall be 5.0m.

PREVIOUSLY SUBJECT TO CONSENT APPLICATION B834/76 (28 DEC 76)

A REMINDER... THE NEXT SCHEDULED MEETING IS WEDNESDAY, MAY 8, 2024