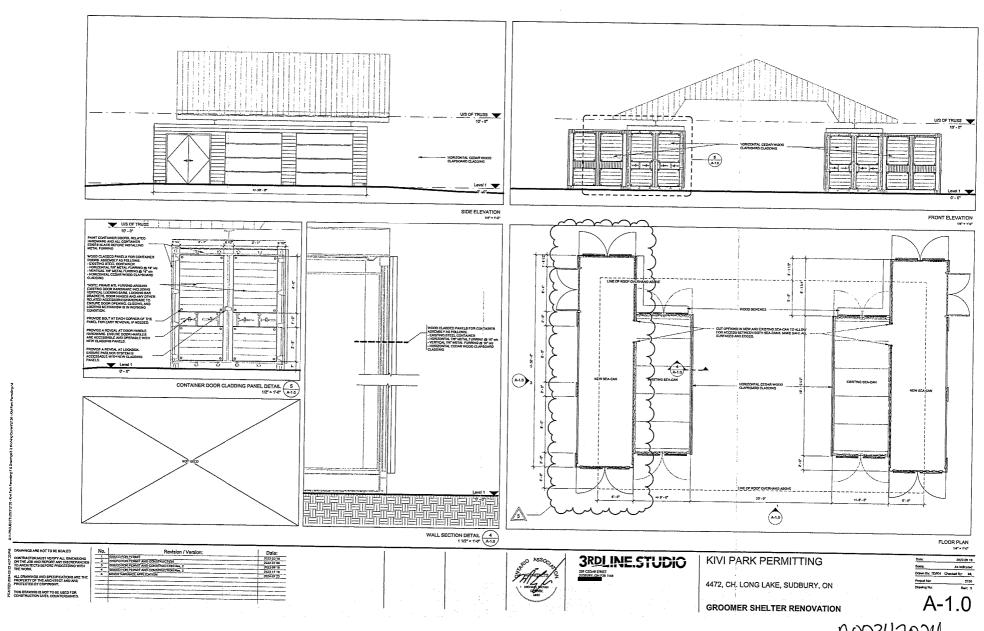

A0031/2024

CITY OF GREATER SUDBURY

Ward: 9

PINs 73476-0498 and 73476-0482, Parcels 18243 and 19743A SEC SES, Part Lot 5, Concession 3 as in LT105347, LT114800 and Part 1 on Plan 53R-5024, except Unit 8 on Expropriation Plan D34 and SRO LT149382, Township of Broder, 4472 Long Lake Road, Sudbury, [2010-100Z, P (Park), I (Institutional), RU (Rural)]

For relief from Part 4, Section 4.2, subsection 4.2.5, Table 4.1, Section 4.34 and Part 9, Section 9.3, Table 9.3 of By-law 2010-100Z, being the Zoning By-law for the City of Greater Sudbury, as amended, to permit the existing accessory structure comprised of two storage containers with a roof as well as the addition of two storage containers providing, firstly, eaves to encroach 7.0m into the required interior side yard, where eaves may encroach 0.6m into the required interior side yard but not closer than 0.6m to the lot line, secondly, to permit four accessory structures in the form of storage containers used in conjunction with a park use, whereas accessory structures in the form of storage containers may only be used in conjunction with a permitted agricultural, extractive, transport terminal or warehouse use, and thirdly, a minimum interior side yard setback of 1.5m, where 10.0m is required.