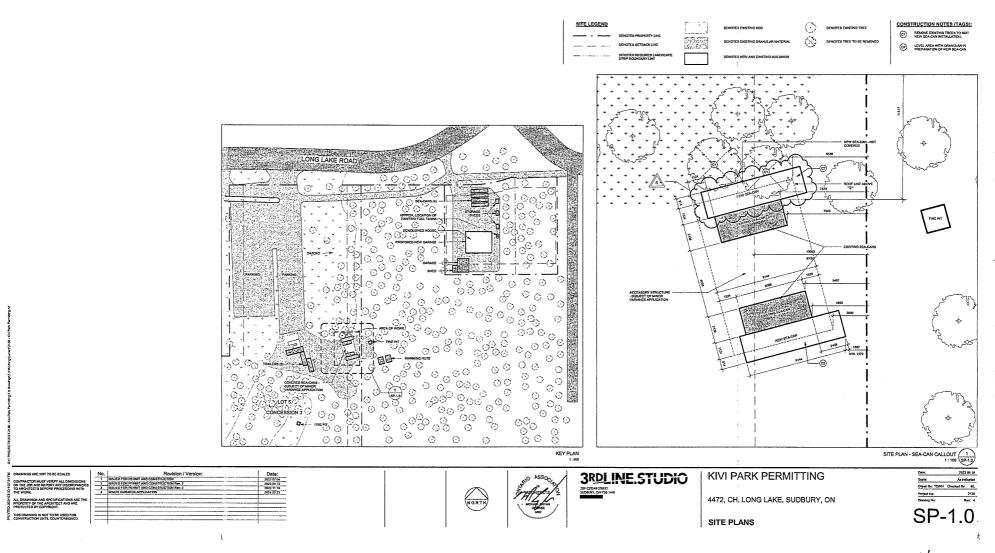

A0031/2024

CITY OF GREATER SUDBURY

Ward: 9

PINs 73476-0498 and 73476-0482, Parcels 18243 and 19743A SEC SES, Part Lot 5, Concession 3 as in LT105347, LT114800 and Part 1 on Plan 53R-5024, except Unit 8 on Expropriation Plan D34 and SRO LT149382, Township of Broder, 4472 Long Lake Road, Sudbury, [2010-100Z, P (Park), I (Institutional), RU (Rural)]

For relief from Part 4, Section 4.2, subsection 4.2.5, Table 4.1, Section 4.34 and Part 9, Section 9.3, Table 9.3 of By-law 2010-100Z, being the Zoning By-law for the City of Greater Sudbury, as amended, to permit the existing accessory structure comprised of two storage containers with a roof as well as the addition of two storage containers providing, firstly, eaves to encroach 7.0m into the required interior side yard, where eaves may encroach 0.6m into the required interior side yard but not closer than 0.6m to the lot line, secondly, to permit four accessory structures in the form of storage containers used in conjunction with a park use, whereas accessory structures in the form of storage containers may only be used in conjunction with a permitted agricultural, extractive, transport terminal or warehouse use, and thirdly, a minimum interior side yard setback of 1.5m, where 10.0m is required.