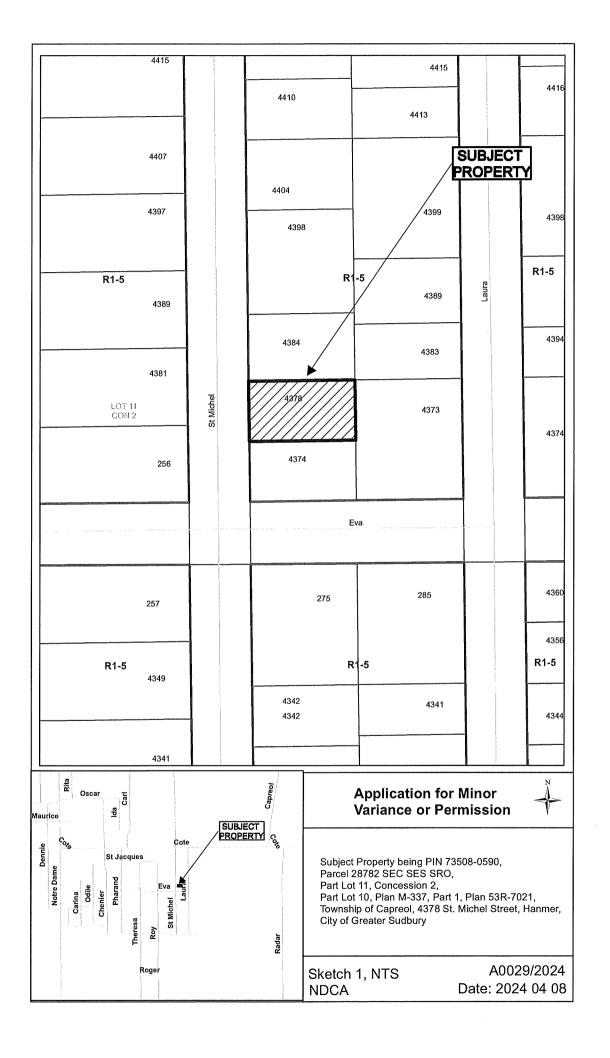

#### A0029/2024

#### WAYNE SABZALI ALISON SABZALI

Ward: 6

PIN 73508 0590, Parcel 28782 SEC SES SRO, Survey Plan 53R-7021 Part(s) 1, Lot(s) Part 10, Subdivision M-337, Lot Part 11, Concession 2, Township of Capreol, 4378 St Michel Street, Hanmer, [2010-100Z, R1-5 (Low Density Residential One)]

For relief from Part 4, Section 4.2, subsection 4.2.3 and 4.2.4 a) of By-law 2010-100Z, being the Zoning By-law for the City of Greater Sudbury, as amended, to facilitate the construction of a detached garage providing, firstly, accessory lot coverage of 13%, where the total lot coverage of all accessory buildings and structures on a residential lot shall not exceed 10%, and secondly, a maximum height of 5.94m, where the maximum height of any accessory building or structure on a residential lot shall be 5.0m.

PREVIOUSLY SUBJECT TO CONSENT APPLICATION B1/77 (31 JAN 77)

A0030/2024

1650939 ONTARIO LTD.

Ward: 6

PIN 73505 0232, Parcel 734 SEC SES, Lot Part 10, Concession 3, Township of Hanmer, 0 Kenneth Drive, Hanmer, [2010-100Z, RU (Rural)]