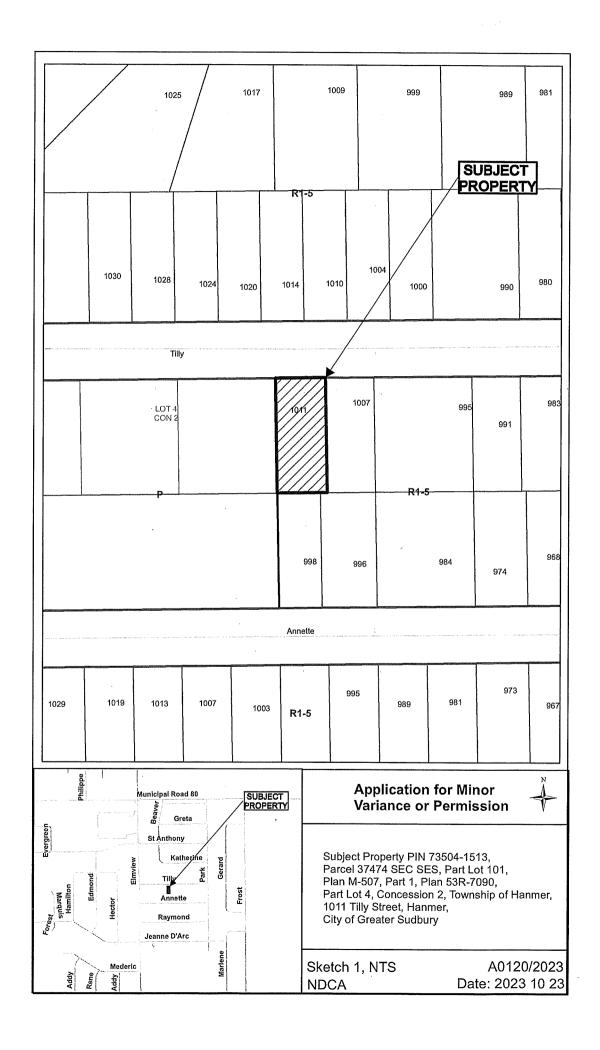

A0120/2023

**ERIC KOIENGU** 

"REVISED"

Ward: 6

PIN 73504 1513, Parcel 37474 SEC SES, Survey Plan 53R-7090 Part(s) 1, Lot(s) Part 101, Subdivision M-507, Lot Part 4, Concession 2, Township of Hanmer, 1011 Tilly Street, Hanmer, [2010-100Z, R1-5 (Low Density Residential One)]

For relief from Part 4, Section 4.2, subsection 4.2.3 and subsection 4.2.4 a) of By-law 2010-100Z, being the Zoning By-law for the City of Greater Sudbury, as amended, to facilitate the construction of a detached garage providing, firstly, an accessory lot coverage of 13%, where the total lot coverage of all accessory buildings and structures on a residential lot shall not exceed 10%, and secondly, a maximum height of 5.64m, where the maximum height of any accessory building or structure on a residential lot shall be 5.0m.

PREVIOUSLY SUBJECT TO CONSENT APPLICATION B834/76 (28 DEC 76)

A REMINDER... THE NEXT SCHEDULED MEETING IS WEDNESDAY, MAY 8, 2024