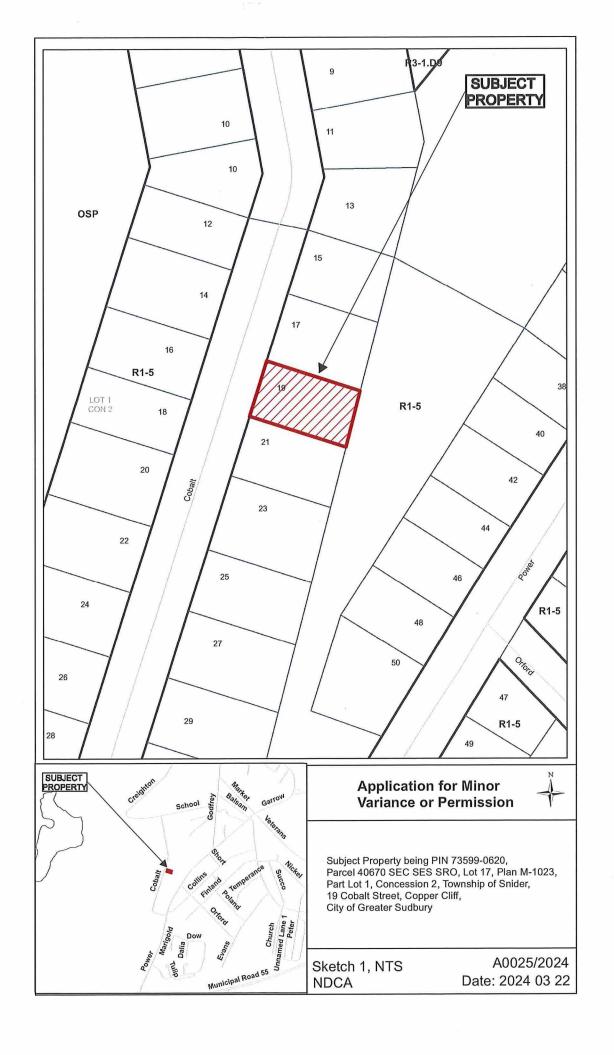

#### A0025/2024

## NANCY DIGBY PAT DIGBY

Ward: 2

PIN 73599 0620, Parcel 40670 SEC SES SRO, Lot(s) 17, Subdivision M-1023, Lot Part 1, Concession 2, Township of Snider, 19 Cobalt Street, Copper Cliff, [2010-100Z, R1-5 (Low Density Residential One)]

For relief from Part 4, Section 4.2, subsection 4.2.5, Table 4.1 of By-law 2010-100Z, being the Zoning By-law for the City of Greater Sudbury, as amended, to permit an existing shed providing an interior side yard setback of 0.6m with eaves encroaching 0.24m into the proposed 0.6m interior side yard, where an accessory building greater than 2.5m in height shall be no closer than 1.2m from the side lot line and where eaves may encroach 0.6m into the required interior side yard but not closer than 0.6m to the lot line.