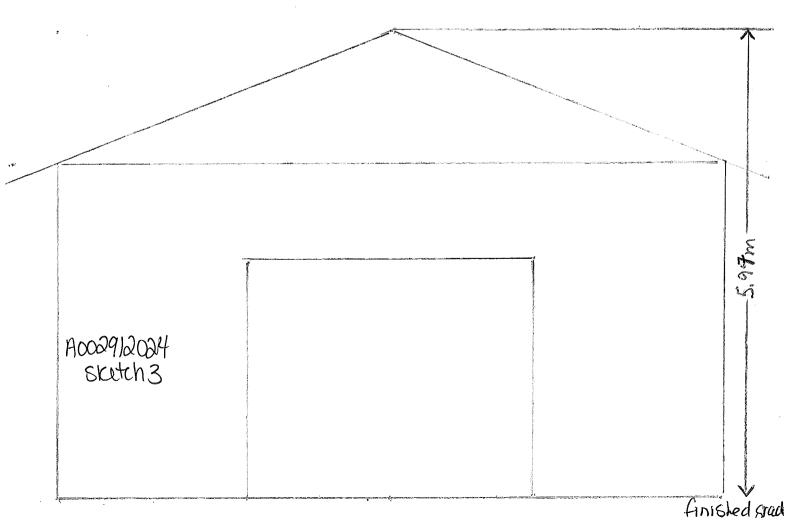

#### A0029/2024

#### WAYNE SABZALI ALISON SABZALI

Ward: 6

PIN 73508 0590, Parcel 28782 SEC SES SRO, Survey Plan 53R-7021 Part(s) 1, Lot(s) Part 10, Subdivision M-337, Lot Part 11, Concession 2, Township of Capreol, 4378 St Michel Street, Hanmer, [2010-100Z, R1-5 (Low Density Residential One)]

For relief from Part 4, Section 4.2, subsection 4.2.3 and 4.2.4 a) of By-law 2010-100Z, being the Zoning By-law for the City of Greater Sudbury, as amended, to facilitate the construction of a detached garage providing, firstly, accessory lot coverage of 13%, where the total lot coverage of all accessory buildings and structures on a residential lot shall not exceed 10%, and secondly, a maximum height of 5.94m, where the maximum height of any accessory building or structure on a residential lot shall be 5.0m.