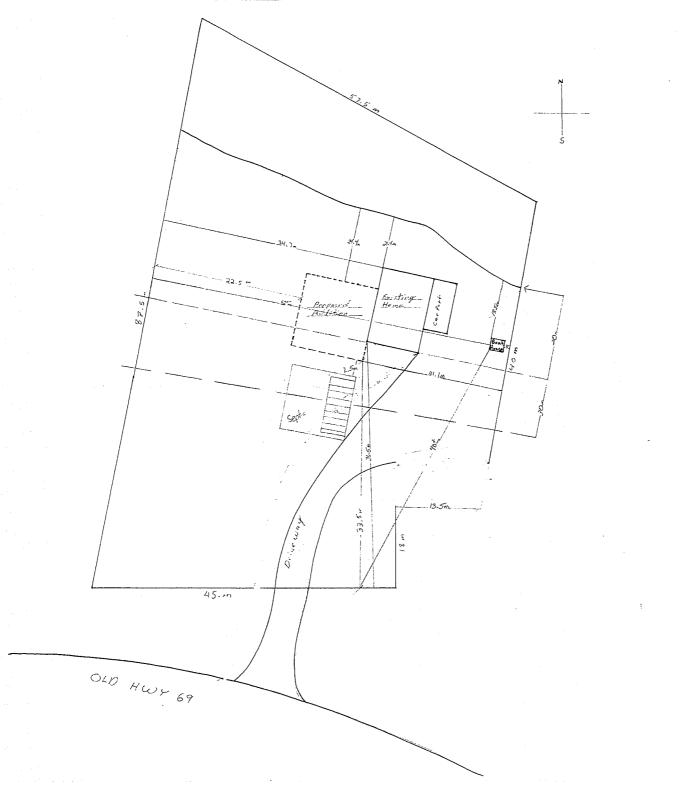

#### A0024/2024

## MIJANOU GABOURY MATHIEU FANTIN

Ward: 5

PINs 73498 0112 & 73498 0257, Parcels 37174A SEC SES SRO & 30532 SEC SES, Surveys Plan SR-348 Part(s) 1 & Plan 53R-10402 Part(s) 1 and 2, Lot(s) Part 5, Subdivision M-220, Lot Part Lot 5, Concession 3 and 4, Township of Blezard, 1794 Highway 69N, Val Caron, [2010-100Z, R1-2 (Low Density Residential One)]

For relief from Part 4, Section 4.41, subsection 4.41.2 of By-law 2010-100Z, being the Zoning By-law for the City of Greater Sudbury, as amended, to facilitate the construction of an addition to the existing single detached dwelling providing a high water mark setback of 24.4m, where no person shall erect any residential building or other accessory structure closer than 30.0m to the high water mark of a lake or river.