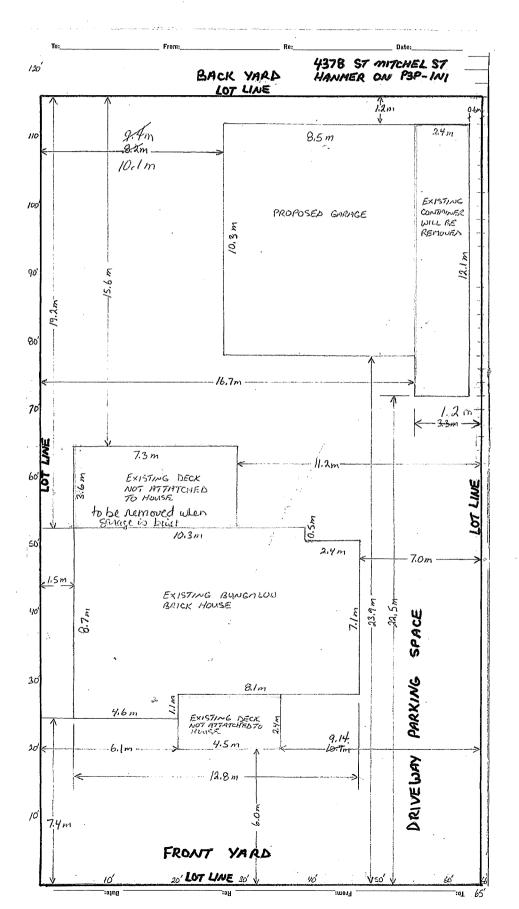

#### A0029/2024

#### WAYNE SABZALI ALISON SABZALI

Ward: 6

PIN 73508 0590, Parcel 28782 SEC SES SRO, Survey Plan 53R-7021 Part(s) 1, Lot(s) Part 10, Subdivision M-337, Lot Part 11, Concession 2, Township of Capreol, 4378 St Michel Street, Hanmer, [2010-100Z, R1-5 (Low Density Residential One)]

For relief from Part 4, Section 4.2, subsection 4.2.3 and 4.2.4 a) of By-law 2010-100Z, being the Zoning By-law for the City of Greater Sudbury, as amended, to facilitate the construction of a detached garage providing, firstly, accessory lot coverage of 13%, where the total lot coverage of all accessory buildings and structures on a residential lot shall not exceed 10%, and secondly, a maximum height of 5.94m, where the maximum height of any accessory building or structure on a residential lot shall be 5.0m.

PREVIOUSLY SUBJECT TO CONSENT APPLICATION B1/77 (31 JAN 77)

A0030/2024

1650939 ONTARIO LTD.

Ward: 6

PIN 73505 0232, Parcel 734 SEC SES, Lot Part 10, Concession 3, Township of Hanmer, 0 Kenneth Drive, Hanmer, [2010-100Z, RU (Rural)]