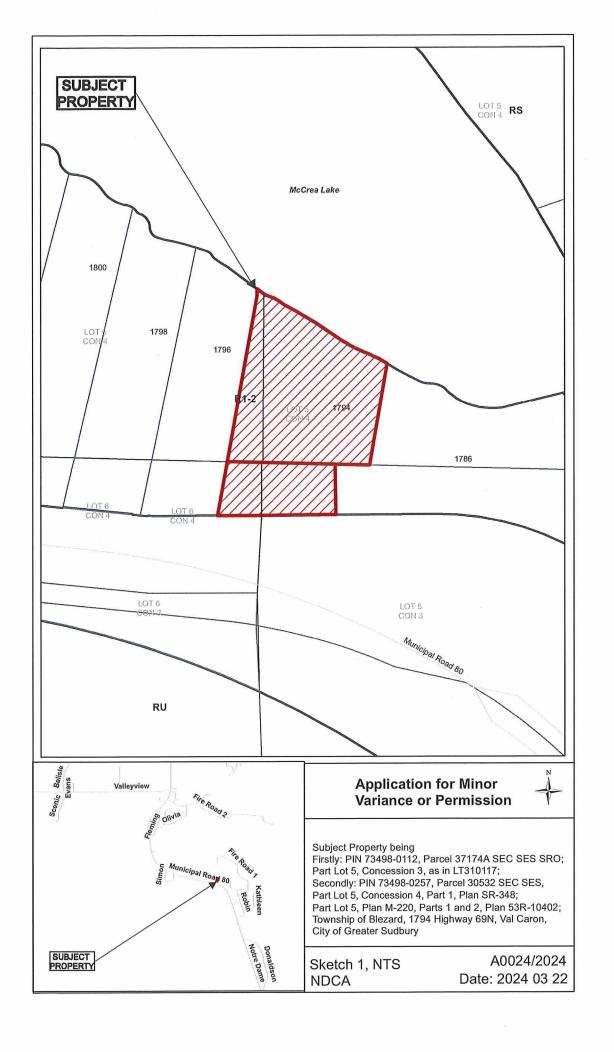

#### A0024/2024

## MIJANOU GABOURY MATHIEU FANTIN

Ward: 5

PINs 73498 0112 & 73498 0257, Parcels 37174A SEC SES SRO & 30532 SEC SES, Surveys Plan SR-348 Part(s) 1 & Plan 53R-10402 Part(s) 1 and 2, Lot(s) Part 5, Subdivision M-220, Lot Part Lot 5, Concession 3 and 4, Township of Blezard, 1794 Highway 69N, Val Caron, [2010-100Z, R1-2 (Low Density Residential One)]

For relief from Part 4, Section 4.41, subsection 4.41.2 of By-law 2010-100Z, being the Zoning By-law for the City of Greater Sudbury, as amended, to facilitate the construction of an addition to the existing single detached dwelling providing a high water mark setback of 24.4m, where no person shall erect any residential building or other accessory structure closer than 30.0m to the high water mark of a lake or river.

PREVIOUSLY SUBJECT TO CONSENT APPLICATION B164/84 (24 SEP 84)