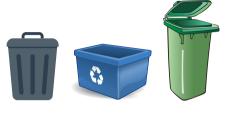

## - PLEDGE

- I will always use the right bin.
- I will look at the bin posters, ask an adult or friend, or check
  Waste Wise if I'm not sure which bin to put an item in.
- I will remind and help others to use the right bin, at school or at home.
- I will rinse or wipe my recyclable containers before putting them in the Blue Box, so I don't turn recyclables into garbage.

- I will never put food/drinks, crinkly plastic wrappers, paper towels or paper plates in the Blue Box.
- I will only put food waste and non-recyclable paper items in the Green Cart.

- I will always remember the 3Rs to reduce, reuse and recycle; in that order.
- I will find more opportunities to be eco-friendly and manage waste right.
- I will not litter.
- I will help keep my school, community and planet healthy & clean.