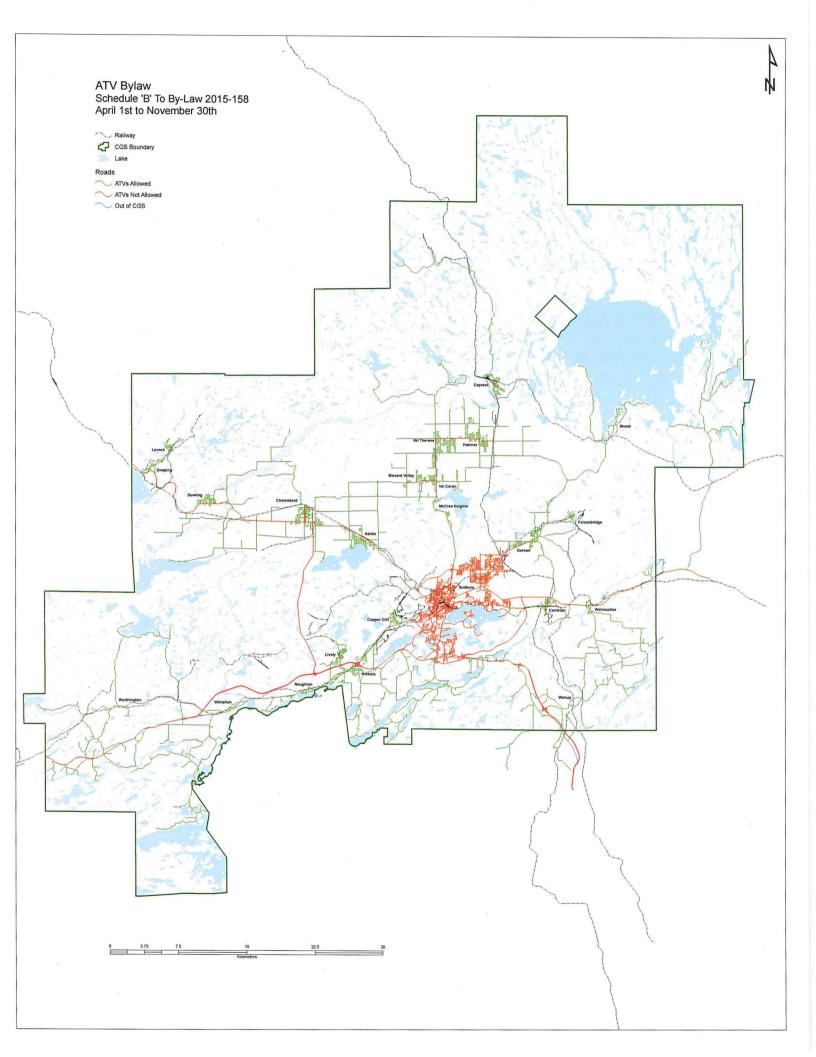

#### **Right to Operate**

**4.-**(1) No person shall operate an Off-road Vehicle on any highway under the jurisdiction of the City except as expressly provided for to the contrary in this By-law.

(2) Despite Subsection 4(1), and subject to Subsection 4(3) and Subsection 4(4), a person may operate an All-terrain Vehicle, a Multi-purpose Off-highway Utility Vehicle or a Recreational Off-highway Vehicle on those highways or part highways under this jurisdiction of the City:

- (a) identified in Schedule "A" to this By-law and shown on the sketch attached as
  Schedule "B" to this By-law during the period from April 1st in any year to and
  including November 30th in that year; and
- (b) identified in Schedule "C" of this By-law and shown on the sketch attached as Schedule "D" to this By-law during the period from December 1st in any year to and including March 31st of the next following year.

## Schedules

 8. The following Schedules are hereby incorporated into and form a part of this By-law:
 Schedule "A" Highways on which an All-terrain Vehicle, a Multi-purpose Offhighway Utility Vehicle or a Recreational Off-highway Vehicle may

be operated April 1st to November 30th;

- Schedule "B" Sketch showing Highways on which an All-terrain Vehicle, a Multipurpose Off-Highway Utility Vehicle or a Recreational Off-highway Vehicle may be operated between April 1st and November 30th;
- Schedule "C" Highways on which an All-terrain Vehicle, a Multi-purpose Offhighway Utility Vehicle or a Recreational Off-highway Vehicle maybe operated between December 1st in one year to March 31st in the next following year; and
- Schedule "D" Sketch showing Highways on which an All-terrain Vehicle, a Multipurpose Off-highway Utility Vehicle or a Recreational Off-highway Vehicle may be operated between December 1st in one year to March 31st in the next following year.