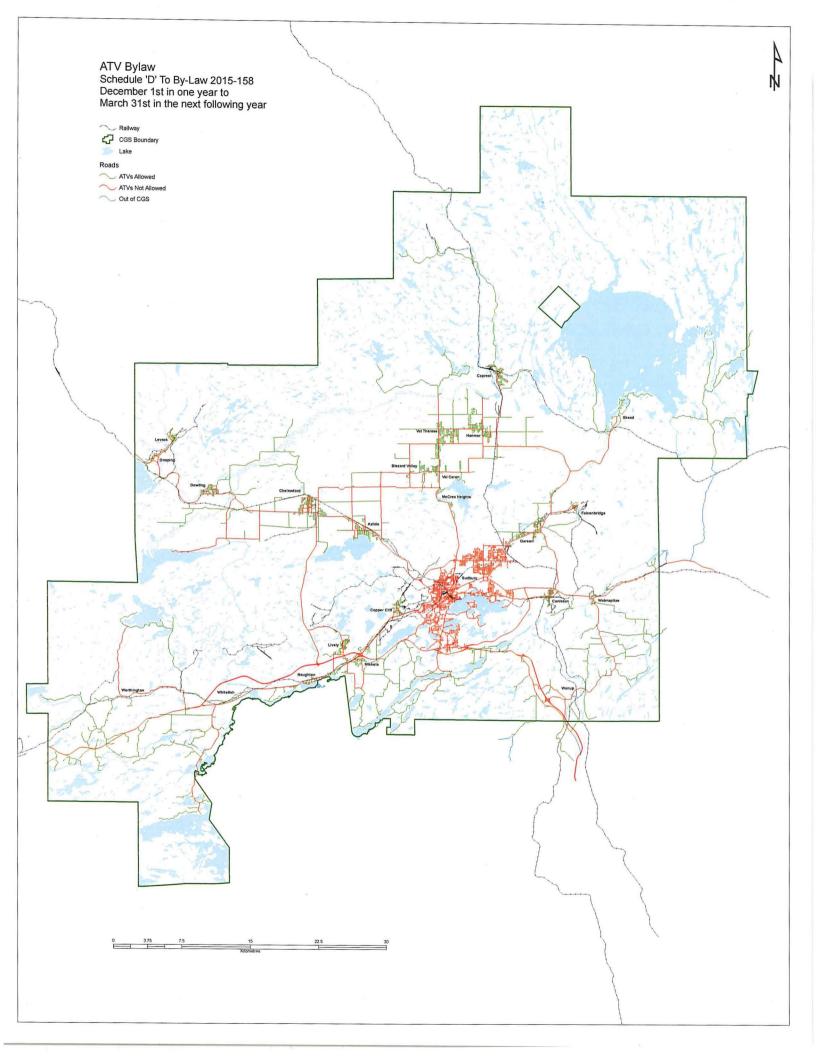

#### **Right to Operate**

**4.-**(1) No person shall operate an Off-road Vehicle on any highway under the jurisdiction of the City except as expressly provided for to the contrary in this By-law.

(2) Despite Subsection 4(1), and subject to Subsection 4(3) and Subsection 4(4), a person may operate an All-terrain Vehicle, a Multi-purpose Off-highway Utility Vehicle or a Recreational Off-highway Vehicle on those highways or part highways under this jurisdiction of the City:

- (a) identified in Schedule "A" to this By-law and shown on the sketch attached as
  Schedule "B" to this By-law during the period from April 1st in any year to and
  including November 30th in that year; and
- (b) identified in Schedule "C" of this By-law and shown on the sketch attached as Schedule "D" to this By-law during the period from December 1st in any year to and including March 31st of the next following year.

## Schedules

 8. The following Schedules are hereby incorporated into and form a part of this By-law:
 Schedule "A" Highways on which an All-terrain Vehicle, a Multi-purpose Offhighway Utility Vehicle or a Recreational Off-highway Vehicle may

be operated April 1st to November 30th;

- Schedule "B" Sketch showing Highways on which an All-terrain Vehicle, a Multipurpose Off-Highway Utility Vehicle or a Recreational Off-highway Vehicle may be operated between April 1st and November 30th;
- Schedule "C" Highways on which an All-terrain Vehicle, a Multi-purpose Offhighway Utility Vehicle or a Recreational Off-highway Vehicle maybe operated between December 1st in one year to March 31st in the next following year; and
- Schedule "D" Sketch showing Highways on which an All-terrain Vehicle, a Multipurpose Off-highway Utility Vehicle or a Recreational Off-highway Vehicle may be operated between December 1st in one year to March 31st in the next following year.