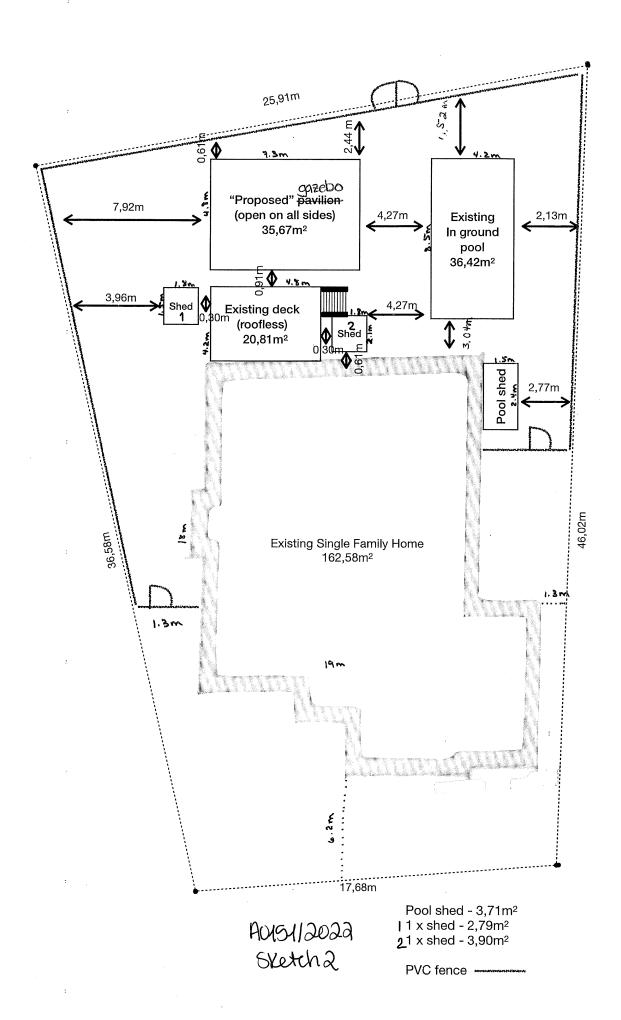

Ward: 11

PIN 73572 0539, Lot(s) 7, Subdivision 53M-1388, Lot Pt 11, Concession 4, Township of Neelon, 24 Jeanine Street, Sudbury, [2010-100Z, R1-5 (Low Density Residential One)]

For relief from Part 4, Section 4.2, Table 4.1 of By-law 2010-100Z, being the Zoning By-law for the City of Greater Sudbury, as amended, to permit an existing gazebo to maintain a setback of 0.6096m from the rear lot line with eaves encroaching 0.09m into the proposed 0.609m rear yard setback, where accessory buildings and structures greater than 2.5m in height shall be no closer than 1.2m from the rear lot line and where eaves may encroach 1.2m into the required rear yard but not closer than 0.6m to the lot line.