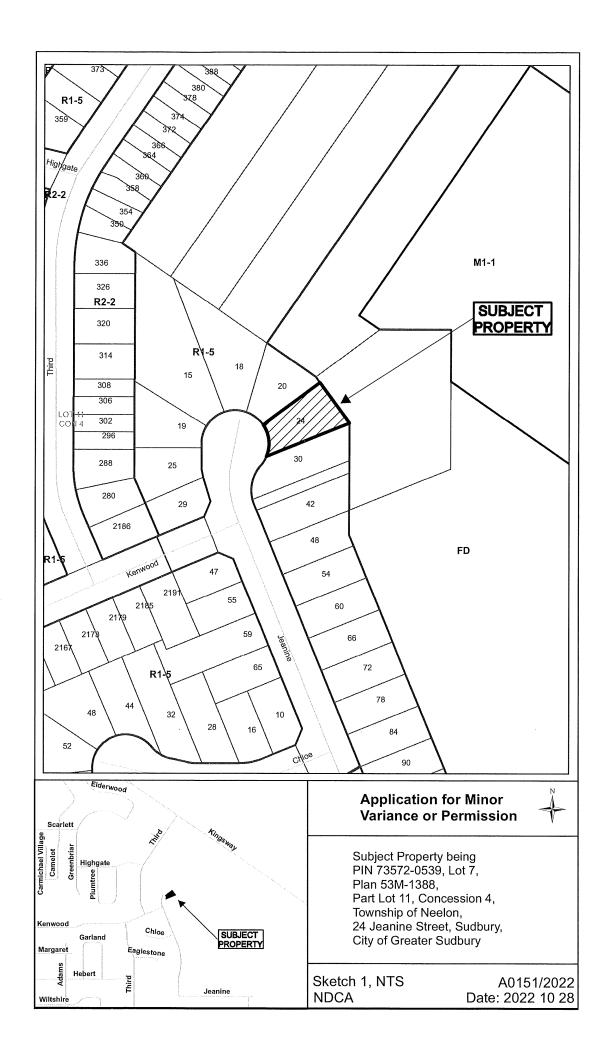

PREVIOUSLY SUBJECT TO MINOR VARIANCE APPLICATIONS A138/22 (OCT 5/22), A99/00 (SEPT 25/00), A30/81 (NOV 2/81), AND CONSENT APPLICATIONS B66/00 (SEP 25/00) AND B44/81 (NOV 2/81)

A0151/2022

SONIA GONCALVES DANIEL SANTOS

Ward: 11

PIN 73572 0539, Lot(s) 7, Subdivision 53M-1388, Lot Pt 11, Concession 4, Township of Neelon, 24 Jeanine Street, Sudbury, [2010-100Z, R1-5 (Low Density Residential One)]

For relief from Part 4, Section 4.2, Table 4.1 of By-law 2010-100Z, being the Zoning By-law for the City of Greater Sudbury, as amended, to permit an existing gazebo to maintain a setback of 0.6096m from the rear lot line with eaves encroaching 0.09m into the proposed 0.609m rear yard setback, where accessory buildings and structures greater than 2.5m in height shall be no closer than 1.2m from the rear lot line and where eaves may encroach 1.2m into the required rear yard but not closer than 0.6m to the lot line.