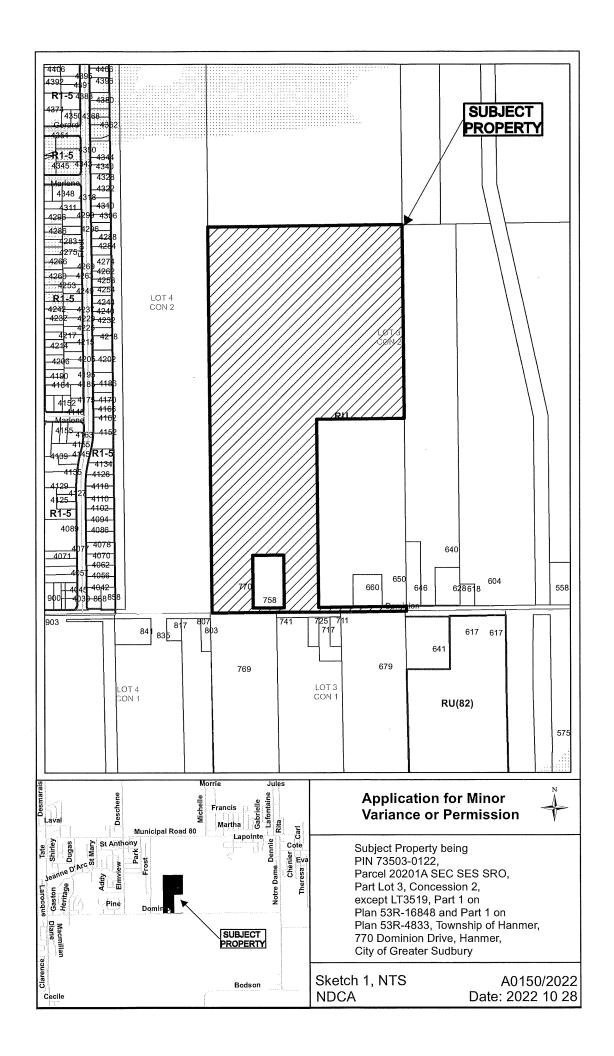

# **PUBLIC HEARINGS**

A0150/2022

LYNN VIS RYAN VIS

Ward: 6

PIN 73503-0122, Parcel 20201A SEC SES SRO, Part Lot 3, Concession 2, except LT3519, Part 1 on Plan 53R-16848 and Part 1 on Plan 53R-4833, Township of Hanmer, 770 Dominion Drive, Hanmer, [2010-100Z, RU (Rural)]

For relief from Part 9, Section 9.3, Table 9.3 of By-law 2010-100Z, being the Zoning By-law for the City of Greater Sudbury, as amended, to approve the lot to be retained subject to a future Consent Application, providing a minimum lot frontage of 85.31m, where 90.0m is required.

PREVIOUSLY SUBJECT TO MINOR VARIANCE APPLICATIONS A138/22 (OCT 5/22), A99/00 (SEPT 25/00), A30/81 (NOV 2/81), AND CONSENT APPLICATIONS B66/00 (SEP 25/00) AND B44/81 (NOV 2/81)

A0151/2022

SONIA GONCALVES DANIEL SANTOS