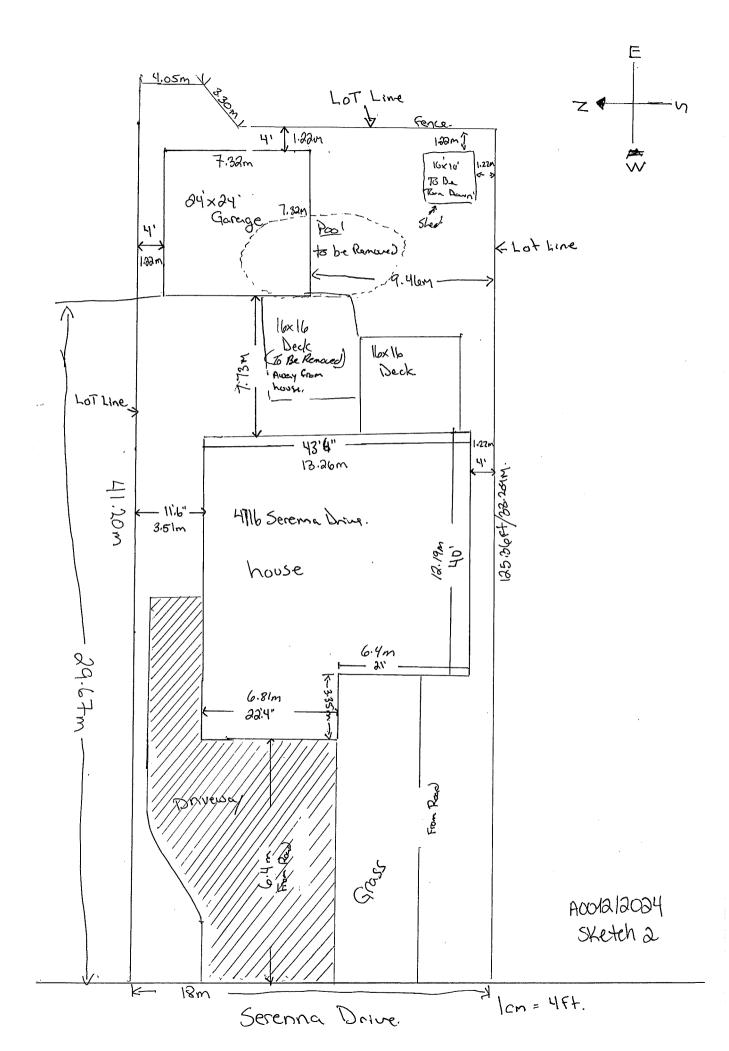

For relief from Part 4, Section 4.2, subsection 4.2.4 a) of By-law 2010-100Z, being the Zoning By-law for the City of Greater Sudbury, as amended, to permit a detached garage providing a maximum height of 5.49m, where the maximum height of any accessory building or structure on a residential lot shall be 5.0m.

Personal information on this form is collected pursuant to the Planning Act, R.S.O. 1990 c.P.13. Any questions regarding the collection of this information may be directed to the Manager of Development Approvals. In accordance with Section 1.0.1 of the *Planning Act*, R.S.O. 1990 information and material required to be provided to a municipality or approval authority as part of this application shall be considered public information and shall be made available to the public.

| PL                                                                                                                                                                                                                 | EASE PRINT. SCHEDULES MAY BE                                                                                                                                                                                                     | INCLUDED, IF NEC            | ESSARY.               |                                       |     |
|--------------------------------------------------------------------------------------------------------------------------------------------------------------------------------------------------------------------|----------------------------------------------------------------------------------------------------------------------------------------------------------------------------------------------------------------------------------|-----------------------------|-----------------------|---------------------------------------|-----|
| 1)                                                                                                                                                                                                                 | The undersigned hereby applies to the Committee of Adjustment of the City of Greater Sudbury under Section 45 of the Planning Act R.S.O. 1990, c.P. 13 for relief, as described in this application, from the Pullary as amonded |                             |                       |                                       |     |
|                                                                                                                                                                                                                    | Registered Owner(s): Jest Patr/charlel                                                                                                                                                                                           | Pale                        | Email;                |                                       |     |
|                                                                                                                                                                                                                    | Mailing Address: 47/6 Serence 1                                                                                                                                                                                                  | rue                         | Home                  |                                       |     |
|                                                                                                                                                                                                                    |                                                                                                                                                                                                                                  |                             | Busine Fax Phone:     |                                       |     |
|                                                                                                                                                                                                                    | City: Hanne                                                                                                                                                                                                                      | Postal Code: P3P of         | s Fax Phone:          |                                       |     |
| <ol> <li>If the application will be represented by someone other than the registered owner(s) and/or the appl<br/>prepared and submitted by someone other than the registered owner(s), please specify.</li> </ol> |                                                                                                                                                                                                                                  |                             |                       |                                       |     |
|                                                                                                                                                                                                                    | Name of Agent: Jeff Pater                                                                                                                                                                                                        |                             | Em                    |                                       |     |
|                                                                                                                                                                                                                    | Mailing Address: 47/6 Secents Dr                                                                                                                                                                                                 |                             | Ho                    |                                       |     |
|                                                                                                                                                                                                                    |                                                                                                                                                                                                                                  | · • •                       | Bu                    |                                       |     |
|                                                                                                                                                                                                                    | City: Harman Note: Unless otherwise requested, all comm                                                                                                                                                                          | Postal Code: Pgp 0          | Fax Phone:            |                                       |     |
|                                                                                                                                                                                                                    | Note: Unless otherwise requested, all comm                                                                                                                                                                                       | unication will be sent to t | ne agent, it any.     |                                       |     |
|                                                                                                                                                                                                                    | notified of this application).  Name: Cars - Pepulare - De Mailing Address: 1380 Lesalle Blue City: Sudburd  Current Official Plan designation: Lywy  a) Nature and extent of relief from the Zoning                             | Arec / Current              | Zoning By-law desig   | •                                     |     |
| Ο,                                                                                                                                                                                                                 | variances are being sought, a schedul<br>be in metric.                                                                                                                                                                           | •                           |                       | ,                                     |     |
|                                                                                                                                                                                                                    | Variance To                                                                                                                                                                                                                      | By-law Requirement          | Proposed              | Difference                            |     |
|                                                                                                                                                                                                                    | 4.2.4 (a)                                                                                                                                                                                                                        | 5.0 m                       | 5.49 m                | .49m                                  |     |
|                                                                                                                                                                                                                    |                                                                                                                                                                                                                                  |                             |                       |                                       |     |
|                                                                                                                                                                                                                    |                                                                                                                                                                                                                                  |                             |                       | · · · · · · · · · · · · · · · · · · · | -   |
|                                                                                                                                                                                                                    |                                                                                                                                                                                                                                  |                             |                       |                                       |     |
|                                                                                                                                                                                                                    |                                                                                                                                                                                                                                  |                             |                       |                                       |     |
|                                                                                                                                                                                                                    | b) Is there an eave encroachment?                                                                                                                                                                                                | l Yes  ☐ No                 | If 'Yes', size of ea  | ves:                                  | (m) |
|                                                                                                                                                                                                                    | c) Description of Proposal:                                                                                                                                                                                                      |                             |                       |                                       |     |
|                                                                                                                                                                                                                    |                                                                                                                                                                                                                                  | eregl                       |                       |                                       |     |
|                                                                                                                                                                                                                    |                                                                                                                                                                                                                                  | $\mathcal{V}$               |                       |                                       |     |
|                                                                                                                                                                                                                    | d) Provide reason why the proposal cannot                                                                                                                                                                                        | comply with the provisio    | ns of the Zoning By-I | aw:                                   |     |
|                                                                                                                                                                                                                    | To provide additional                                                                                                                                                                                                            | Storage                     |                       |                                       |     |
|                                                                                                                                                                                                                    |                                                                                                                                                                                                                                  | - <i>V</i>                  |                       |                                       |     |