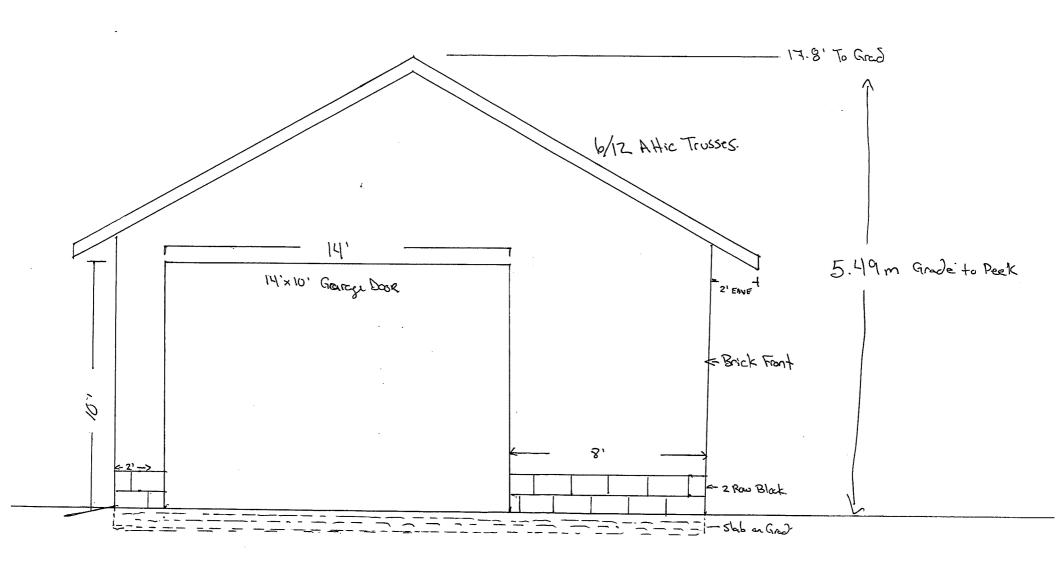

For relief from Part 4, Section 4.2, subsection 4.2.4 a) of By-law 2010-100Z, being the Zoning By-law for the City of Greater Sudbury, as amended, to permit a detached garage providing a maximum height of 5.49m, where the maximum height of any accessory building or structure on a residential lot shall be 5.0m.

Personal information on this form is collected pursuant to the Planning Act, R.S.O. 1990 c.P.13. Any questions regarding the collection of this information may be directed to the Manager of Development Approvals. In accordance with Section 1.0.1 of the *Planning Act*, R.S.O. 1990 information and material required to be provided to a municipality or approval authority as part of this application shall be considered public information and shall be made available to the public.