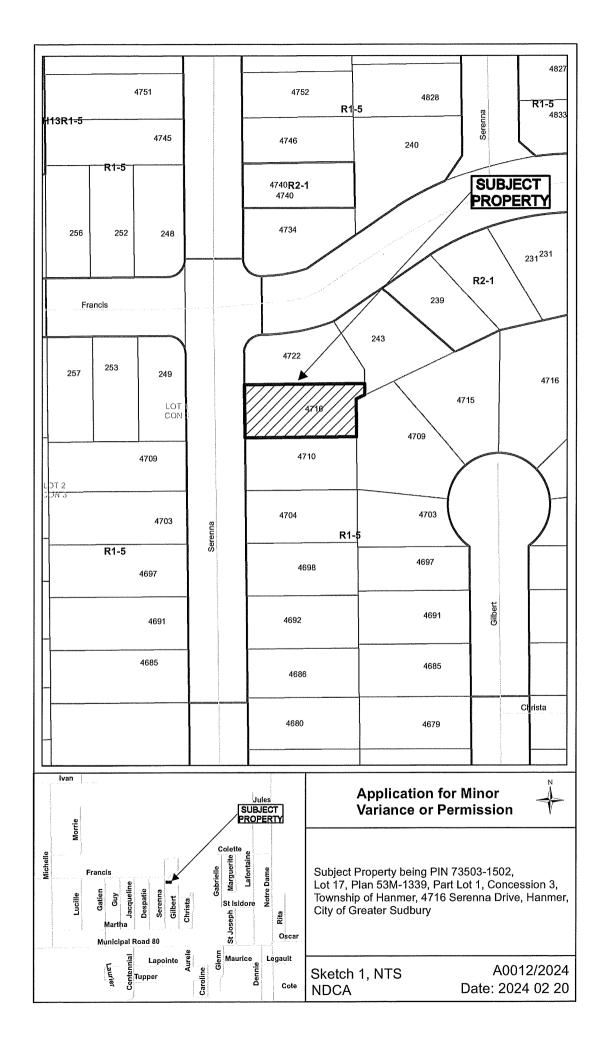

#### **PUBLIC HEARINGS**

A0012/2024

CHANTAL PATEY
JEFF PATEY

Ward: 6

PIN 73503 1502, Lot(s) 17, Subdivision 53M-1339, Lot Part 1, Concession 3, Township of Hanmer, 4716 Serenna Drive, Hanmer, [2010-100Z, R1-5 (Low Density Residential One)]

For relief from Part 4, Section 4.2, subsection 4.2.4 a) of By-law 2010-100Z, being the Zoning By-law for the City of Greater Sudbury, as amended, to permit a detached garage providing a maximum height of 5.49m, where the maximum height of any accessory building or structure on a residential lot shall be 5.0m.