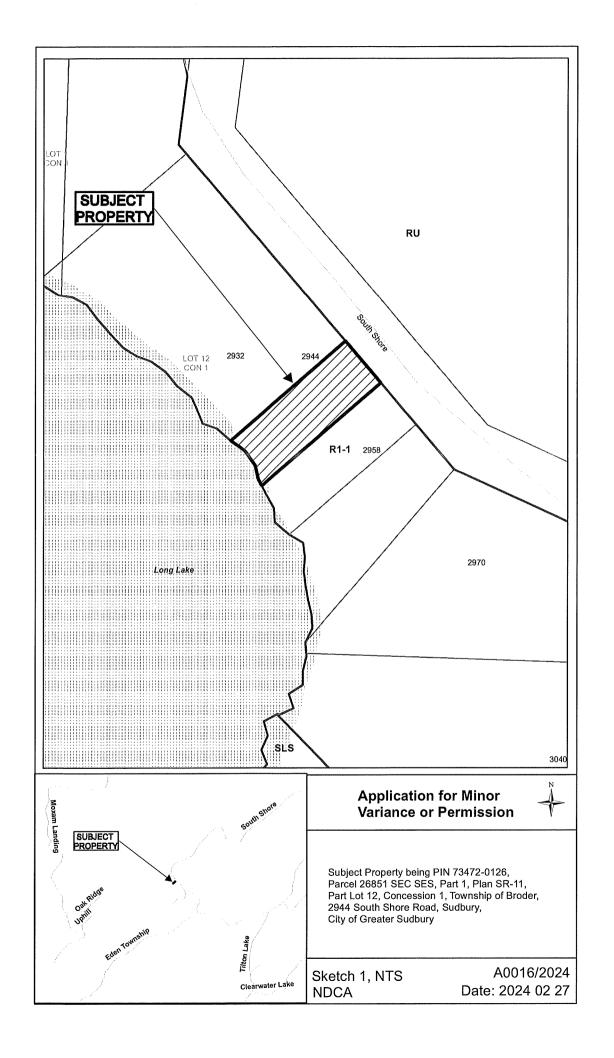

#### **CHARLOTTE BALEZ**

Ward: 9

PIN 73472 0126, Parcel 26851 SEC SES, Survey Plan SR-11 Part(s) 1, Lot Part 12, Concession 1, Township of Broder, 2944 South Shore Road, Sudbury, [2010-100Z, R1-1 (Low Density Residential One)]

For relief from Part 4, Section 4.41, Subsections 4.41.2, 4.41.3 and 4.41.4 of By-law 2010-100Z, being the Zoning By-law for the City of Greater Sudbury, as amended, to facilitate the construction of a single detached dwelling and leaching bed permitting, firstly, a high water mark setback of 6.4m for the single family dwelling and 25.4m for the leaching bed, where no person shall erect any residential building or other accessory structure closer than 30.0m to the high water mark of a lake or river, and no person shall construct a leaching bed closer than 30.0 m from the high water mark of a lake, river or stream, secondly, to permit the single detached dwelling to be 6.4m setback from the high water mark of a lake, where only the accessory structures as set out in subsection 4.41.2, boat launches, marine railways, waterlines and heat pump loops are permitted within 20.0m of a high water mark and the area permitted to be cleared of natural vegetation in Section 4.41.3, thirdly, to permit a maximum of 35.75% (146.32m2) of the required shoreline buffer area to be cleared of natural vegetation, where a maximum of 25%, but in no case shall exceed a maximum of 276.0m2 of the required shoreline buffer area is permitted, and fourthly, to permit a maximum of 76.92% (16.0m) of the length of the shoreline at the high water mark to be cleared of natural vegetation, where the maximum length of the cleared area measured at the high water mark shall be 25% of the length of the shoreline of the lot but in no case shall the maximum length of cleared area measured at the high water exceed 25.0 metres in length.