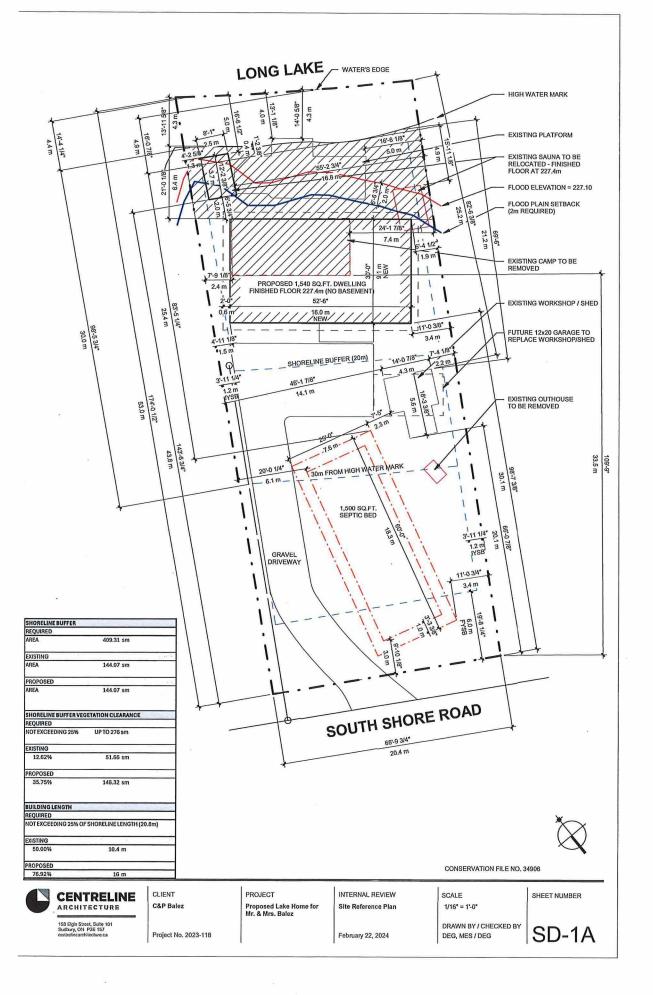

#### **CHARLOTTE BALEZ**

Ward: 9

PIN 73472 0126, Parcel 26851 SEC SES, Survey Plan SR-11 Part(s) 1, Lot Part 12, Concession 1, Township of Broder, 2944 South Shore Road, Sudbury, [2010-100Z, R1-1 (Low Density Residential One)]

For relief from Part 4, Section 4.41, Subsections 4.41.2, 4.41.3 and 4.41.4 of By-law 2010-100Z, being the Zoning By-law for the City of Greater Sudbury, as amended, to facilitate the construction of a single detached dwelling and leaching bed permitting, firstly, a high water mark setback of 6.4m for the single family dwelling and 25.4m for the leaching bed, where no person shall erect any residential building or other accessory structure closer than 30.0m to the high water mark of a lake or river, and no person shall construct a leaching bed closer than 30.0 m from the high water mark of a lake, river or stream, secondly, to permit the single detached dwelling to be 6.4m setback from the high water mark of a lake, where only the accessory structures as set out in subsection 4.41.2, boat launches, marine railways, waterlines and heat pump loops are permitted within 20.0m of a high water mark and the area permitted to be cleared of natural vegetation in Section 4.41.3, thirdly, to permit a maximum of 35.75% (146.32m2) of the required shoreline buffer area to be cleared of natural vegetation, where a maximum of 25%, but in no case shall exceed a maximum of 276.0m2 of the required shoreline buffer area is permitted, and fourthly, to permit a maximum of 76.92% (16.0m) of the length of the shoreline at the high water mark to be cleared of natural vegetation, where the maximum length of the cleared area measured at the high water mark shall be 25% of the length of the shoreline of the lot but in no case shall the maximum length of cleared area measured at the high water exceed 25.0 metres in length.