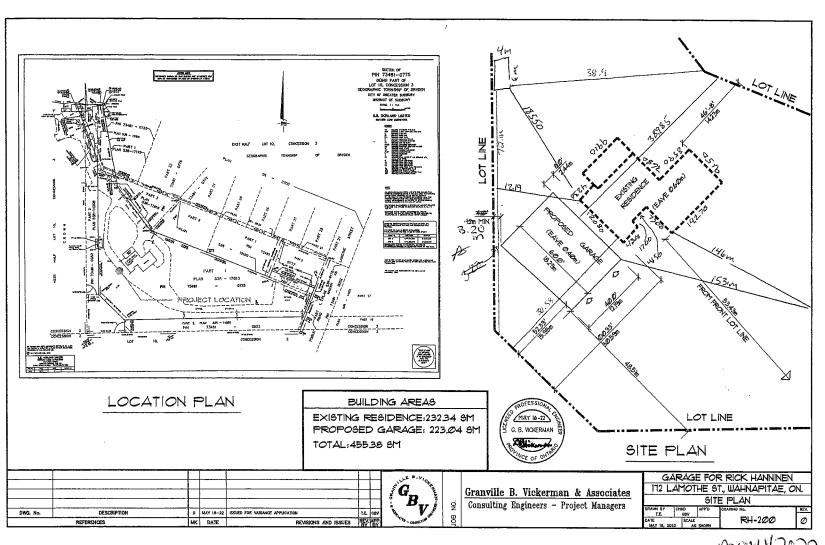

#### A0074/2022

#### RICHARD G. HANNINEN

Ward: 9

PINs 73481 0775 & 73481 0735, Parcel 50645 SES, Surveys Plan 53R-14508 Part(s) 1 & 3 & Plan SR-2700 Part(s) 30 & Plan 53R-18033 Part(s) except Part 2 & Plan 53R-19100 Part(s) except Parts 1 & 2 & Plan 53R-17819 Part(s) except Part 3 & Plan 53R-17192 Part(s) except Parts 1 to 7 & Plan 53R-14508 Part(s) except Part 3, Lot Pt 10, Concession 3, Township of Dryden, 172 Lamothe Street, Wahnapitae, [2010-100Z, R1-5 (Low Density Residential One)]

For relief from Part 4, Section 4.2, subsection 4.2.4 of By-law 2010-100Z, being the Zoning By-law for the City of Greater Sudbury, as amended, to facilitate the construction of a detached garage providing a maximum height of 7.67m, where the maximum height of any accessory building or structure on a residential lot shall be 5.0m.