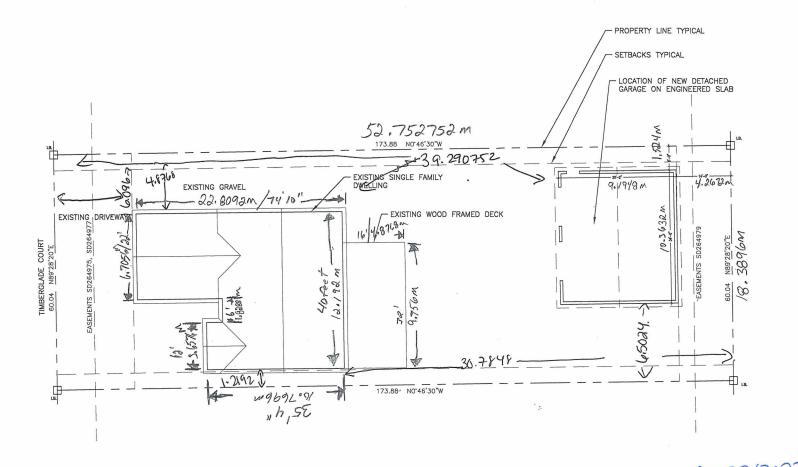

# THIS APPLICATION WAS DEFERRED FROM THE MEETING OF MAY 18, 2022 TO AFFORD THE OWNER THE OPPORTUNITY TO ADDRESS THOSE COMMENTS RECEIVED FROM AGENCIES AND DEPARTMENTS.

A0052/2022

AMY DUCHARME
YVAN DUCHARME

"REVISED"

Ward: 6

PIN 73508 1412, Lot(s) 17, Subdivision 53M-1413, Lot Pt 11, Concession 3, Township of Capreol, 279 Timberglade Court, Hanmer, [2010-100Z, R1-5 (Low Density Residential One)]

For relief from Part 4, Section 4.2, subsection 4.2.4 of By-law 2010-100Z, being the Zoning By-law for the City of Greater Sudbury, as amended, to facilitate the construction of a detached garage providing a maximum height of 6.1m, where the maximum height of any accessory building or structure on a residential lot shall be 5.0m.