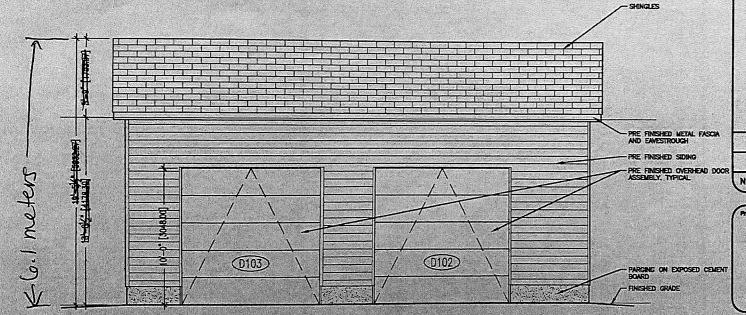

"REVISED"

Ward: 6

PIN 73508 1412, Lot(s) 17, Subdivision 53M-1413, Lot Pt 11, Concession 3, Township of Capreol, 279 Timberglade Court, Hanmer, [2010-100Z, R1-5 (Low Density Residential One)]

For relief from Part 4, Section 4.2, subsection 4.2.4 of By-law 2010-100Z, being the Zoning By-law for the City of Greater Sudbury, as amended, to facilitate the construction of a detached garage providing a maximum height of 6.1m, where the maximum height of any accessory building or structure on a residential lot shall be 5.0m.