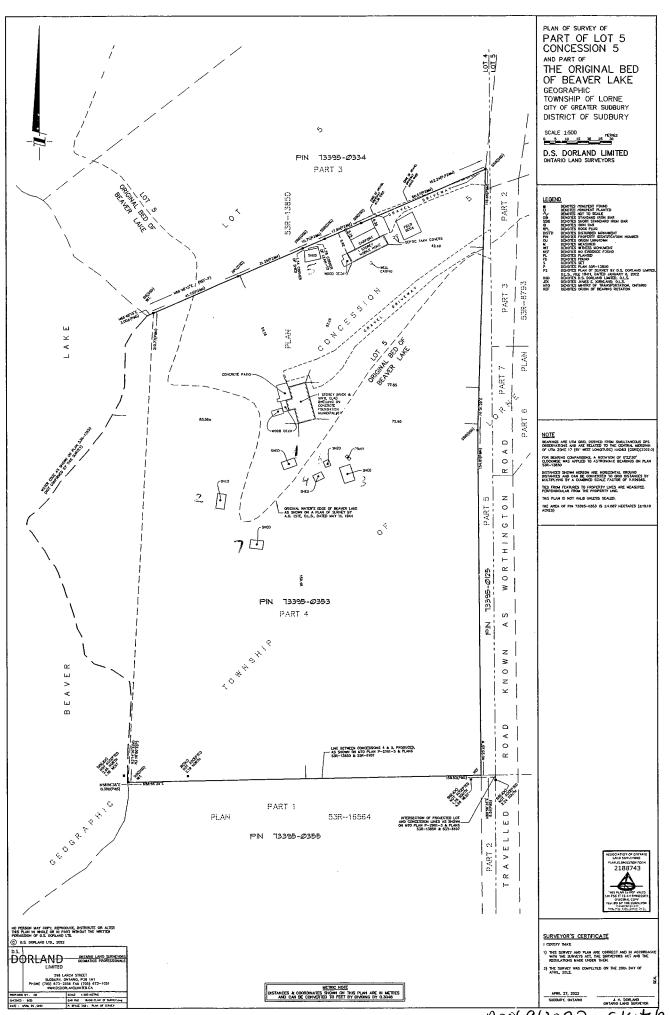

| 6)  | Legal Description (include                                                           | any abutting property registered                    | under the same       | ownership).                                |                      |  |  |
|-----|--------------------------------------------------------------------------------------|-----------------------------------------------------|----------------------|--------------------------------------------|----------------------|--|--|
|     | PIN(s): 73395-0353                                                                   |                                                     | Township:            | LORNE                                      |                      |  |  |
|     | Lot No.:5                                                                            | Concession No.: 5                                   | Parcel(s): (         | 31072 S.W.S.                               |                      |  |  |
|     | Subdivision Plan No.:                                                                | Lot:                                                |                      |                                            | Part(s): 4           |  |  |
|     |                                                                                      | eet(s): 87 Worthington Road                         |                      |                                            |                      |  |  |
|     | Trial no partition of the                                                            | 5-1(-)-5-1 (10-1-1-1-1-1-1-1-1-1-1-1-1-1-1-1-1-1-1- | <u> </u>             |                                            |                      |  |  |
| 7)  | Date of acquisition of sul                                                           | bject land. 2007                                    |                      |                                            |                      |  |  |
| 8)  | Dimensions of land affect                                                            | cted.                                               |                      | 2                                          |                      |  |  |
|     | Frontage 271.47 (                                                                    | m) Depth 158.52 (m)                                 | Area 40,873          | (m <sup>2</sup> ) Width of Stree           | et <b>(m)</b>        |  |  |
| 9)  | Particulars of all building                                                          | s: Existing                                         | •                    | Proposed                                   | 3                    |  |  |
|     | Ground Floor Area:                                                                   | 151.05                                              | (m <sup>2</sup> )    |                                            | (m²)                 |  |  |
|     | Gross Floor Area:                                                                    | 240                                                 | (m <sup>2</sup> )    |                                            | (m²)                 |  |  |
|     | No. of storeys:                                                                      | 1 storey with finished Basement                     |                      |                                            |                      |  |  |
|     | Width:                                                                               | 8.153                                               | (m)                  |                                            | (m)                  |  |  |
|     | Length:                                                                              |                                                     | (m)                  |                                            | (m)                  |  |  |
|     | <del>-</del>                                                                         | 17.07                                               | (m)                  |                                            | (m)                  |  |  |
|     | Height:                                                                              | 4.87                                                | (111)                |                                            |                      |  |  |
| 10) | Location of all buildings a lot lines). Front:                                       | and structures on or proposed for<br>Existing       |                      | ds (specify distances from sig<br>Proposed | de, rear and front   |  |  |
|     | Rear:                                                                                | see attached building de                            | (m)                  |                                            | (m)                  |  |  |
|     | Side:                                                                                | Chart                                               | (m)                  |                                            | (m)                  |  |  |
|     | Side:                                                                                |                                                     | (m)                  |                                            | (m)                  |  |  |
|     | Side.                                                                                |                                                     | (111)                | · ·                                        | (/                   |  |  |
| 11) | What types of water sup drainage are available?                                      | ply, sewage disposal and storm                      |                      | What type of access to the                 | e land?              |  |  |
|     | Municipally owned & op-                                                              | erated piped water system                           | Ħ                    | Provincial Highway                         |                      |  |  |
|     | Municipally owned & op-                                                              | erated sanitary sewage system                       |                      | Municipal Road                             |                      |  |  |
|     | Lake                                                                                 | oratoa carmary correge cyclem                       |                      | Maintained Yearly                          |                      |  |  |
|     | Individual Well                                                                      |                                                     |                      | Maintained Seasonal                        |                      |  |  |
|     | Communal Well                                                                        |                                                     | Ē                    | Right-of-way                               |                      |  |  |
|     | Individual Septic System                                                             | n                                                   | ₽                    | Water                                      |                      |  |  |
|     | Communal Septic System                                                               |                                                     | Ğ                    | If access is by water or                   | nly, provide parking |  |  |
|     | Pit Privy                                                                            |                                                     | _                    | and docking facilities t                   |                      |  |  |
|     | Municipal Sewers/Ditche                                                              | es/Swales                                           |                      |                                            |                      |  |  |
| 10  | Data(s) of construction                                                              | of all buildings and structures or                  | the subject lan      | d                                          |                      |  |  |
| 12, | See attached building details Char                                                   |                                                     |                      |                                            |                      |  |  |
| 13  | Existing use(s) of the subject property and length of time it / they have continued. |                                                     |                      |                                            |                      |  |  |
|     | Use(s): Residential D                                                                | Owelling                                            | Length of            | time: 2007 primary 201                     | 2 garden suite       |  |  |
|     |                                                                                      |                                                     |                      |                                            |                      |  |  |
| 14  | ) Proposed use(s) of the                                                             | subject property.                                   |                      |                                            |                      |  |  |
|     | Same as #13 📮 or,                                                                    |                                                     |                      |                                            |                      |  |  |
| 15  | ) What is the number of c                                                            | Iwelling units on the property?                     | primary Dwelling and | Existing Garden Suite                      |                      |  |  |
| 16  | ) If this application is app                                                         | roved, would any existing dwelli                    | ng units be lega     | ılized? ☐ Yes                              | □ No                 |  |  |
|     | •                                                                                    | garden suite as Secondary Dwelling                  |                      |                                            |                      |  |  |
| 17  | ) Existing uses of abutting                                                          | g properties: <sub>vacant</sub> land and residen    | tial dwelling        |                                            |                      |  |  |
|     | · ·                                                                                  |                                                     |                      |                                            |                      |  |  |

### 9) Particulars of All buildings: Existing

|                              |                                        | Secondary<br>Accesary |         |          |            |          |        |        |        |       |
|------------------------------|----------------------------------------|-----------------------|---------|----------|------------|----------|--------|--------|--------|-------|
|                              |                                        | Dwelling/             |         |          |            |          |        |        |        |       |
|                              | Primary Dwelling                       | Garden Suite          | Shed 1  | Shed 2   | Shed 3     | Shed 4   | Shed 5 | Shed 6 | Shed 7 | Privy |
| Ground Floor area (m2)       | 151.05                                 | 76.14 Net             | 20.90   | 25.66    | 35.67      | 13.01    | 35.68  | 8.36   | 22.06  | 3.34  |
| Gross Floor Area (m2)        | 240                                    | 85.46                 | 20.90   | 25.66    | 35.67      | 13.01    | 35.68  | 8.36   | 22.06  | 3.34  |
|                              | 1 + finished                           |                       |         |          |            |          |        |        |        |       |
| no of storeys:               | basement                               | 1                     | 1       | 1        | 1          | 1        | 1      | 1      | 1      | 1     |
| Width (m)                    | 8.153                                  | 4.373                 | 3.66    | 3.66     | 4.88       | 3.05     | 4.877  | 3.048  | 3.81   | 1.37  |
| Length (m)                   | 17.07                                  | 18.288                | 5.715   | 7.01     | 7.31       | 4.267    | 7.315  | 2.743  | 5.791  | 2.438 |
| Height (m)                   | 4.87                                   | 3.657                 | 3.66    | 3.66     | 3.96       | 3.05     | 3.048  | 3.048  | 3.048  | 2.438 |
| 10) Locations of All buildin | gs and structures                      |                       |         |          | ·          |          |        |        |        |       |
| Front (m) east               | 72.9                                   | 42.49                 | 82      | 110      | 55         | 68       | ~73    | 65     | 97     | 55    |
| Rear (m) West                | 83.56                                  | 95                    | 90      | 70       | 120        | 110      | ~75    | 108    | 93     | 116   |
| North Side                   | 54.16                                  | 9.92                  | 95      | 97       | 110        | 105      | 1.34   | 100    | 123    | 105   |
| South Side                   | 159.48                                 | ~210                  | 130     | 123      | 132        | 132      | ~215   | 140    | 105    | 142   |
| 12) Date of construction     |                                        |                       |         |          |            |          |        |        |        |       |
|                              | 1970s? / Basement<br>Renovations 1990s | 2012 P                | re-2007 | Pre-2007 | Pre 2007 F | Pre-2007 | 2012   | 2008   | 2013   | 2007  |