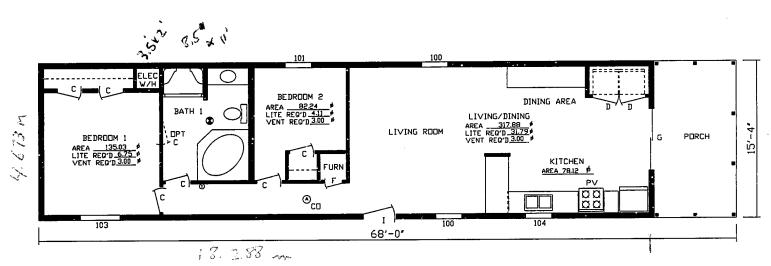

### 9) Particulars of All buildings: Existing

|                              |                                        | Secondary<br>Accesary |         |          |            |          |        |        |        |       |
|------------------------------|----------------------------------------|-----------------------|---------|----------|------------|----------|--------|--------|--------|-------|
|                              |                                        | Dwelling/             |         |          |            |          |        |        |        |       |
|                              | Primary Dwelling                       | Garden Suite          | Shed 1  | Shed 2   | Shed 3     | Shed 4   | Shed 5 | Shed 6 | Shed 7 | Privy |
| Ground Floor area (m2)       | 151.05                                 | 76.14 Net             | 20.90   | 25.66    | 35.67      | 13.01    | 35.68  | 8.36   | 22.06  | 3.34  |
| Gross Floor Area (m2)        | 240                                    | 85.46                 | 20.90   | 25.66    | 35.67      | 13.01    | 35.68  | 8.36   | 22.06  | 3.34  |
|                              | 1 + finished                           |                       |         |          |            |          |        |        |        |       |
| no of storeys:               | basement                               | 1                     | 1       | 1        | 1          | 1        | 1      | 1      | 1      | 1     |
| Width (m)                    | 8.153                                  | 4.373                 | 3.66    | 3.66     | 4.88       | 3.05     | 4.877  | 3.048  | 3.81   | 1.37  |
| Length (m)                   | 17.07                                  | 18.288                | 5.715   | 7.01     | 7.31       | 4.267    | 7.315  | 2.743  | 5.791  | 2.438 |
| Height (m)                   | 4.87                                   | 3.657                 | 3.66    | 3.66     | 3.96       | 3.05     | 3.048  | 3.048  | 3.048  | 2.438 |
| 10) Locations of All buildin | gs and structures                      |                       |         |          | ·          |          |        |        |        |       |
| Front (m) east               | 72.9                                   | 42.49                 | 82      | 110      | 55         | 68       | ~73    | 65     | 97     | 55    |
| Rear (m) West                | 83.56                                  | 95                    | 90      | 70       | 120        | 110      | ~75    | 108    | 93     | 116   |
| North Side                   | 54.16                                  | 9.92                  | 95      | 97       | 110        | 105      | 1.34   | 100    | 123    | 105   |
| South Side                   | 159.48                                 | ~210                  | 130     | 123      | 132        | 132      | ~215   | 140    | 105    | 142   |
| 12) Date of construction     |                                        |                       |         |          |            |          |        |        |        |       |
|                              | 1970s? / Basement<br>Renovations 1990s | 2012 P                | re-2007 | Pre-2007 | Pre 2007 F | Pre-2007 | 2012   | 2008   | 2013   | 2007  |

A006912022 Skutch2

Gross Floor Araa = 85.46 M less Betheroom = 2,59 x 3,35% 8,67 m2 Electrical 100 m = 1.06 mx 3.61 m= 0.65 m2 **REVIEWED BY** 06/03/13 Standards for

NET Floor Acre 76.14 mz

2.NM 05/17/13 1.NM 09/21/11 REVISION:

FLOOR PLAN

Proprietary & Confidential MODEL NUMBER: 147007

A0069/2022 Sketch 3

Box 5000, Station 'A', 200 Brady Street Sudbury ON P3A 5P3 Tel. (705) 671-2489, Ext. 4376/4346 Fax (705) 673-2200

| Office Use Only |
|-----------------|
| A 0070/2022     |
| S.P.P. ARĒA     |
| YES NO          |
| NDCA REG. AREA  |
| YESNO/_         |