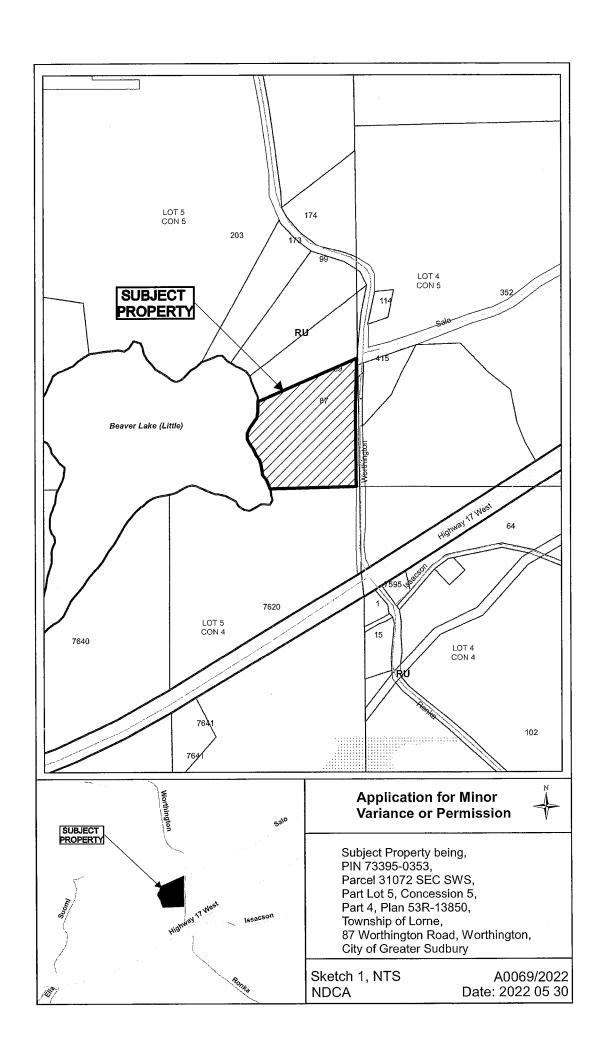

#### **PUBLIC HEARINGS**

A0069/2022

RENEE DESJARDINS JULES A. LALONDE

Ward: 2

PIN 73395 0353, Parcel 31072 SEC SWS, Survey Plan 53R-13850 Part(s) 4, Lot Pt 5, Concession 5, Township of Lorne, 87 Worthington Road, Worthington, [2010-100Z, RU (Rural)]

For relief from Part 4, Section 4.2, subsection 4.2.10.3 of By-law 2010-100Z, being the Zoning By-law for the City of Greater Sudbury, as amended, to facilitate the registration of the existing garden suite as a secondary dwelling unit providing a 57.15m setback from the primary dwelling, where a secondary dwelling unit in an "RU", Rural zone shall be located no more than 30.0m from the primary dwelling.

| 6)  | Legal Description (include                                                           | any abutting property registered                    | under the same       | ownership).                                |                      |  |  |
|-----|--------------------------------------------------------------------------------------|-----------------------------------------------------|----------------------|--------------------------------------------|----------------------|--|--|
|     | PIN(s): 73395-0353                                                                   |                                                     | Township:            | LORNE                                      |                      |  |  |
|     | Lot No.:5                                                                            | Concession No.: 5                                   | Parcel(s): (         | 31072 S.W.S.                               |                      |  |  |
|     | Subdivision Plan No.:                                                                | Lot:                                                |                      |                                            | Part(s): 4           |  |  |
|     |                                                                                      | eet(s): 87 Worthington Road                         |                      |                                            |                      |  |  |
|     | Trial no partition of the                                                            | 5-1(-)-5-1 (10-1-1-1-1-1-1-1-1-1-1-1-1-1-1-1-1-1-1- | <u> </u>             |                                            |                      |  |  |
| 7)  | Date of acquisition of sul                                                           | bject land. 2007                                    |                      |                                            |                      |  |  |
| 8)  | Dimensions of land affect                                                            | cted.                                               |                      | 2                                          |                      |  |  |
|     | Frontage 271.47 (                                                                    | m) Depth 158.52 (m)                                 | Area 40,873          | (m <sup>2</sup> ) Width of Stree           | et <b>(m)</b>        |  |  |
| 9)  | Particulars of all building                                                          | s: Existing                                         | •                    | Proposed                                   | 3                    |  |  |
|     | Ground Floor Area:                                                                   | 151.05                                              | (m <sup>2</sup> )    |                                            | (m²)                 |  |  |
|     | Gross Floor Area:                                                                    | 240                                                 | (m <sup>2</sup> )    |                                            | (m²)                 |  |  |
|     | No. of storeys:                                                                      | 1 storey with finished Basement                     |                      |                                            |                      |  |  |
|     | Width:                                                                               | 8.153                                               | (m)                  |                                            | (m)                  |  |  |
|     | Length:                                                                              |                                                     | (m)                  |                                            | (m)                  |  |  |
|     | <del>-</del>                                                                         | 17.07                                               | (m)                  |                                            | (m)                  |  |  |
|     | Height:                                                                              | 4.87                                                | (111)                |                                            |                      |  |  |
| 10) | Location of all buildings a lot lines). Front:                                       | and structures on or proposed for<br>Existing       |                      | ds (specify distances from sig<br>Proposed | de, rear and front   |  |  |
|     | Rear:                                                                                | see attached building de                            | (m)                  |                                            | (m)                  |  |  |
|     | Side:                                                                                | Chart                                               | (m)                  |                                            | (m)                  |  |  |
|     | Side:                                                                                |                                                     | (m)                  |                                            | (m)                  |  |  |
|     | Side.                                                                                |                                                     | (111)                | · ·                                        | (/                   |  |  |
| 11) | What types of water sup drainage are available?                                      | ply, sewage disposal and storm                      |                      | What type of access to the                 | e land?              |  |  |
|     | Municipally owned & op-                                                              | erated piped water system                           | Ħ                    | Provincial Highway                         |                      |  |  |
|     | Municipally owned & op-                                                              | erated sanitary sewage system                       |                      | Municipal Road                             |                      |  |  |
|     | Lake                                                                                 | oratoa carmary correge cyclem                       |                      | Maintained Yearly                          |                      |  |  |
|     | Individual Well                                                                      |                                                     |                      | Maintained Seasonal                        |                      |  |  |
|     | Communal Well                                                                        |                                                     | Ē                    | Right-of-way                               |                      |  |  |
|     | Individual Septic System                                                             | n                                                   | ₽                    | Water                                      |                      |  |  |
|     | Communal Septic System                                                               |                                                     | Ğ                    | If access is by water or                   | nly, provide parking |  |  |
|     | Pit Privy                                                                            |                                                     | _                    | and docking facilities t                   |                      |  |  |
|     | Municipal Sewers/Ditche                                                              | es/Swales                                           |                      |                                            |                      |  |  |
| 10  | Data(s) of construction                                                              | of all buildings and structures or                  | the subject lan      | d                                          |                      |  |  |
| 12, | See attached building details Char                                                   |                                                     |                      |                                            |                      |  |  |
| 13  | Existing use(s) of the subject property and length of time it / they have continued. |                                                     |                      |                                            |                      |  |  |
|     | Use(s): Residential D                                                                | Owelling                                            | Length of            | time: 2007 primary 201                     | 2 garden suite       |  |  |
|     |                                                                                      |                                                     |                      |                                            |                      |  |  |
| 14  | ) Proposed use(s) of the                                                             | subject property.                                   |                      |                                            |                      |  |  |
|     | Same as #13 📮 or,                                                                    |                                                     |                      |                                            |                      |  |  |
| 15  | ) What is the number of c                                                            | Iwelling units on the property?                     | primary Dwelling and | Existing Garden Suite                      |                      |  |  |
| 16  | ) If this application is app                                                         | roved, would any existing dwelli                    | ng units be lega     | ılized? ☐ Yes                              | □ No                 |  |  |
|     | •                                                                                    | garden suite as Secondary Dwelling                  |                      |                                            |                      |  |  |
| 17  | ) Existing uses of abutting                                                          | g properties: <sub>vacant</sub> land and residen    | tial dwelling        |                                            |                      |  |  |
|     | · ·                                                                                  |                                                     |                      |                                            |                      |  |  |