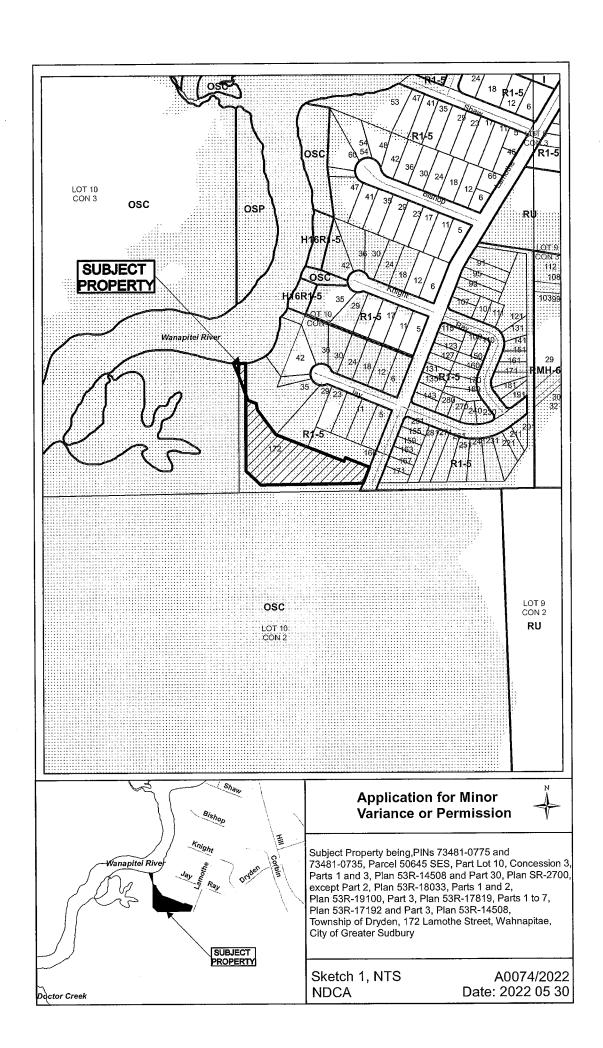

#### A0074/2022

#### RICHARD G. HANNINEN

Ward: 9

PINs 73481 0775 & 73481 0735, Parcel 50645 SES, Surveys Plan 53R-14508 Part(s) 1 & 3 & Plan SR-2700 Part(s) 30 & Plan 53R-18033 Part(s) except Part 2 & Plan 53R-19100 Part(s) except Parts 1 & 2 & Plan 53R-17819 Part(s) except Part 3 & Plan 53R-17192 Part(s) except Parts 1 to 7 & Plan 53R-14508 Part(s) except Part 3, Lot Pt 10, Concession 3, Township of Dryden, 172 Lamothe Street, Wahnapitae, [2010-100Z, R1-5 (Low Density Residential One)]

For relief from Part 4, Section 4.2, subsection 4.2.4 of By-law 2010-100Z, being the Zoning By-law for the City of Greater Sudbury, as amended, to facilitate the construction of a detached garage providing a maximum height of 7.67m, where the maximum height of any accessory building or structure on a residential lot shall be 5.0m.