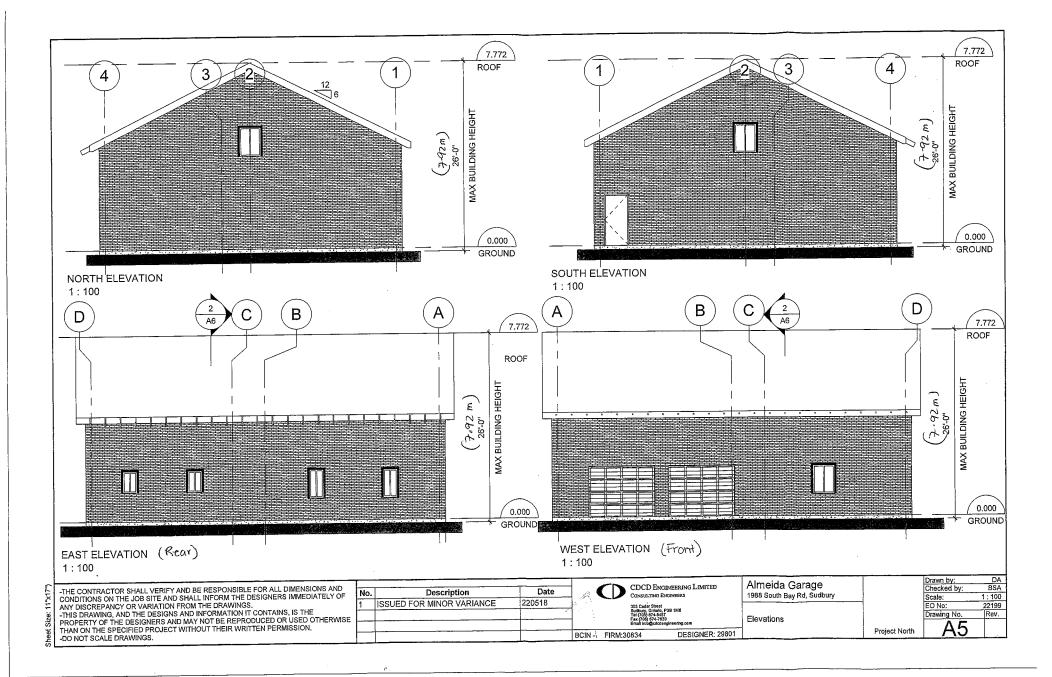

For relief from Part 4, Section 4.2, subsection 4.2.4 of By-law 2010-100Z, being the Zoning By-law for the City of Greater Sudbury, as amended, to facilitate the construction of a detached garage providing maximum height of 7.92m, where the maximum height of any accessory building or structure on a residential lot shall be 5.0m.