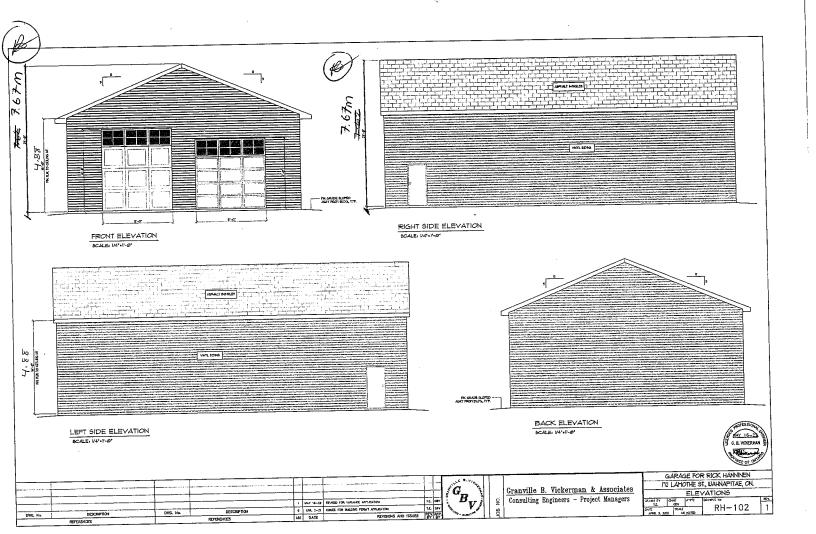

#### RICHARD G. HANNINEN

Ward: 9

PINs 73481 0775 & 73481 0735, Parcel 50645 SES, Surveys Plan 53R-14508 Part(s) 1 & 3 & Plan SR-2700 Part(s) 30 & Plan 53R-18033 Part(s) except Part 2 & Plan 53R-19100 Part(s) except Parts 1 & 2 & Plan 53R-17819 Part(s) except Part 3 & Plan 53R-17192 Part(s) except Parts 1 to 7 & Plan 53R-14508 Part(s) except Part 3, Lot Pt 10, Concession 3, Township of Dryden, 172 Lamothe Street, Wahnapitae, [2010-100Z, R1-5 (Low Density Residential One)]

For relief from Part 4, Section 4.2, subsection 4.2.4 of By-law 2010-100Z, being the Zoning By-law for the City of Greater Sudbury, as amended, to facilitate the construction of a detached garage providing a maximum height of 7.67m, where the maximum height of any accessory building or structure on a residential lot shall be 5.0m.

PREVIOUSLY SUBJECT TO CONSENT APPLICATIONS B0020/2005 (MAY 2 2005), B0075/2006 (MAY 29 2006), B0117/2006 (AUG 14 2006), B0213/2007 (OCT 22 2007), B0066/2009 (JUL 23 2009) & B0067/2009 (JULY 23 2009)