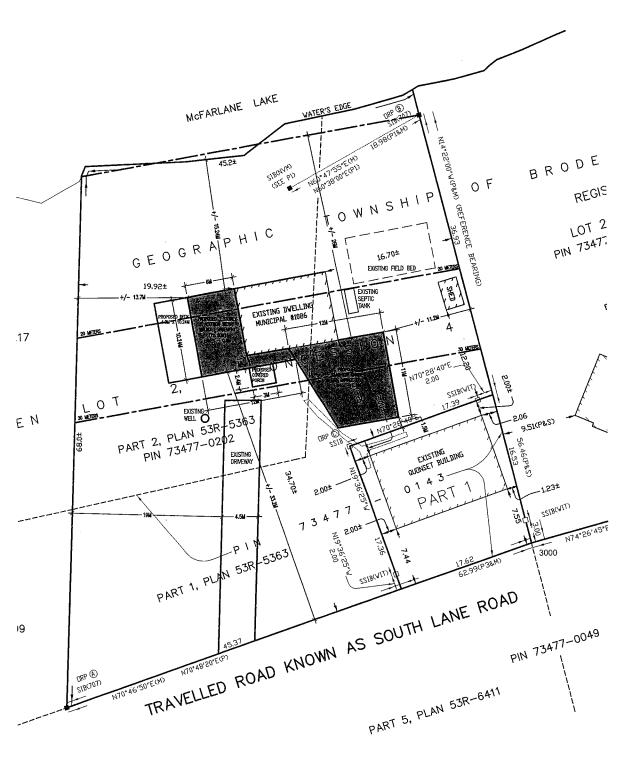

# BRENT NICHOLSON CHRISTINE NICHOLSON

Ward: 9

PINs 73477 0202 & 73477 0143, Parcel 11438 and 17603 SEC SES, Surveys Plan 53R-5363 Part(s) 2 & Plan 53R-21571 Part(s) except Pt 1, Lot Pt 2, Concession 4, Township of Broder, 1086 South Lane Road, Sudbury, [2010-100Z, R1-1(6) Low Density Residential One]

For relief from Part 4, Section 4.25, subsection 4.25.1 and Section 4.41, subsections 4.41.2 and 4.41.4 of By-law 2010-100Z, being the Zoning By-law for the City of Greater Sudbury, as amended, to facilitate the construction of an addition and attached garage, firstly, providing a total gross floor area of 331.2m2 within the required 30.0m shoreline setback and 20.0m shoreline buffer, maintaining the existing setback of 15.0m from the high water mark, where enlargement, reconstruction, repair and/or renovation is not permitted to increase the gross floor area of a legal non-complying building located within the required 30.0m setback from the high water mark and 20.0m shoreline buffer, secondly, providing a 15.00m setback from the high water mark of a lake or river, where no person shall erect any residential building closer than 30.0m to the high water mark of a lake or a river, and thirdly, to be 15.00m setback from the high water mark of a lake or a river, where only the accessory structures as set out in subsection 4.41.2, boat launches, marine railways, waterlines and heat pump loops are permitted within 20.0m of a high water mark and the area permitted to be cleared of natural vegetation in Section 4.41.3.