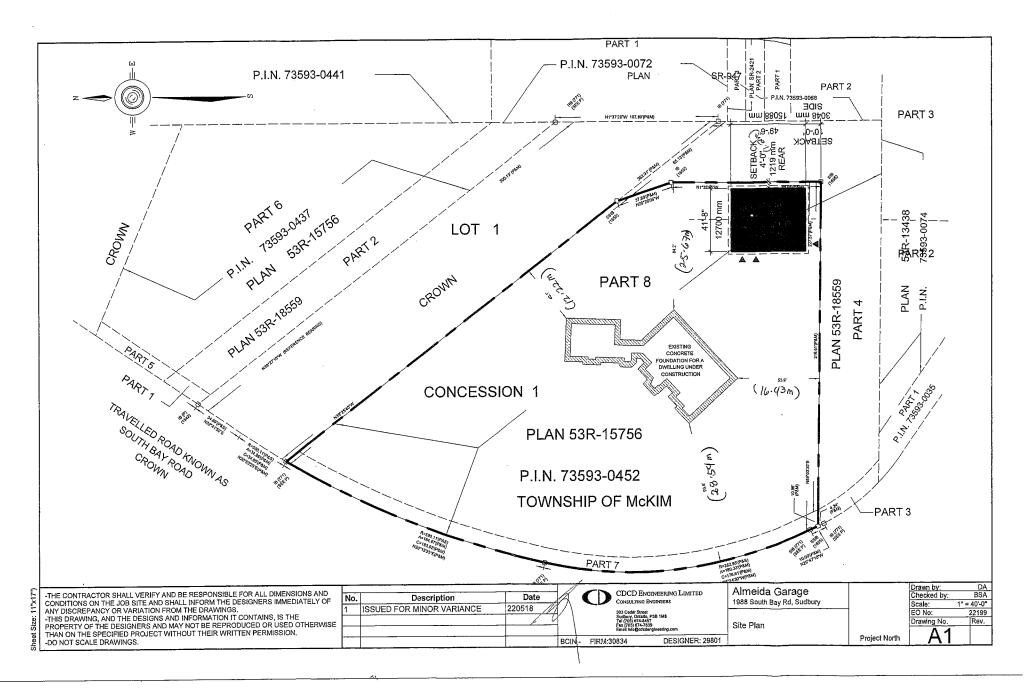

PREVIOUSLY SUBJECT TO CONSENT APPLICATIONS B0314/1991 (SEP 16/91) TO B0316/1991 (SEP 16/91)

A0070/2022

HERNANI ALMEIDA

Ward: 10

PIN 73593 0452, Parcel 53760, Surveys Plan 53R-15756 Part(s) 7 & 8 & Plan 53R-18559 Part(s) except Parts 3 and 4, Lot Pt 1, Concession 1, Township of McKim, 1988 South Bay Road, Sudbury, [2010-100Z, R1-1(6) Low Density Residential One]

For relief from Part 4, Section 4.2, subsection 4.2.4 of By-law 2010-100Z, being the Zoning By-law for the City of Greater Sudbury, as amended, to facilitate the construction of a detached garage providing maximum height of 7.92m, where the maximum height of any accessory building or structure on a residential lot shall be 5.0m.

PREVIOUSLY SUBJECT TO CONSENT APPLICATIONS B0124/2007 (JUNE 25 2007)

A0071/2022

**DONNIE ROBICHAUD** 

Ward: 5

PIN 73498 0185, Parcel 35531 SEC SES SRO, Surveys Plan 53R-3324 Part(s) 1 & 2 & Plan 53R-3981 Part(s) Except Part 1 & Plan 53R-6062 Part(s) 4 & 6 & Plan 53R-12368 Part(s) 1 & 2, Lot 7, Concession 4, Township of Blezard, 2359 Old Highway 69 North, Val Caron, [2010-100Z, RU (Rural)]