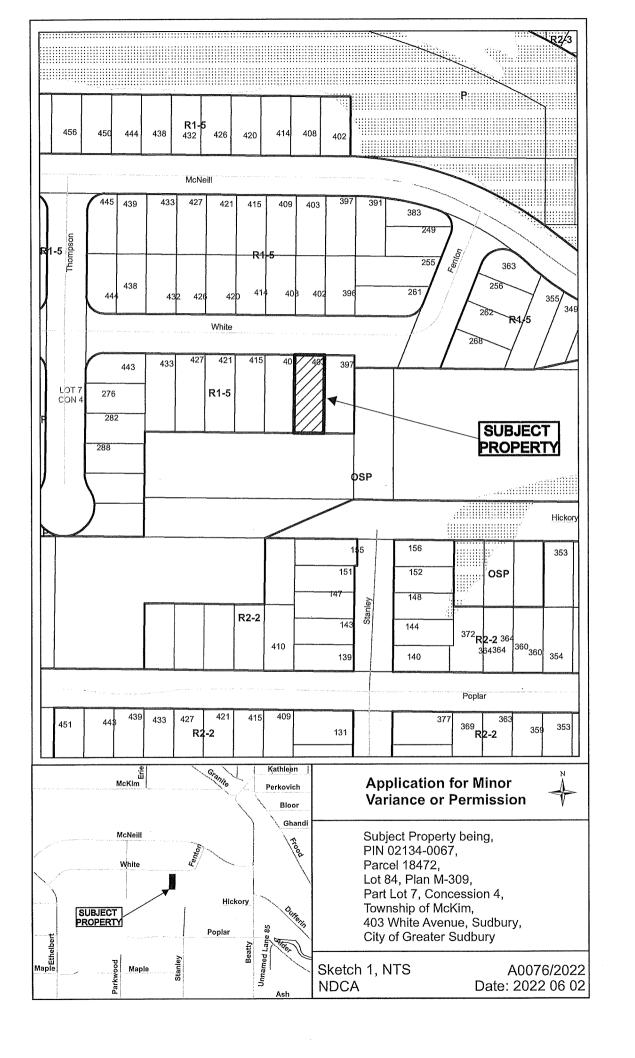

#### A0076/2022

#### AADAM KHAN NOELL TRAN

Ward: 4

PIN 02134 0067, Parcel 18472, Lot 84, Subdivision M-309, Lot Pt 7, Concession 4, Township of McKim, 403 White Avenue, Sudbury, [2010-100Z, R1-5 (Low Density Residential One)]

For relief from Part 5, Section 5.5, Table 5.5 of By-law 2010-100Z, being the Zoning By-law for the City of Greater Sudbury, as amended, to facilitate the construction of a secondary unit providing one (1) parking space, where two (2) parking spaces are required.