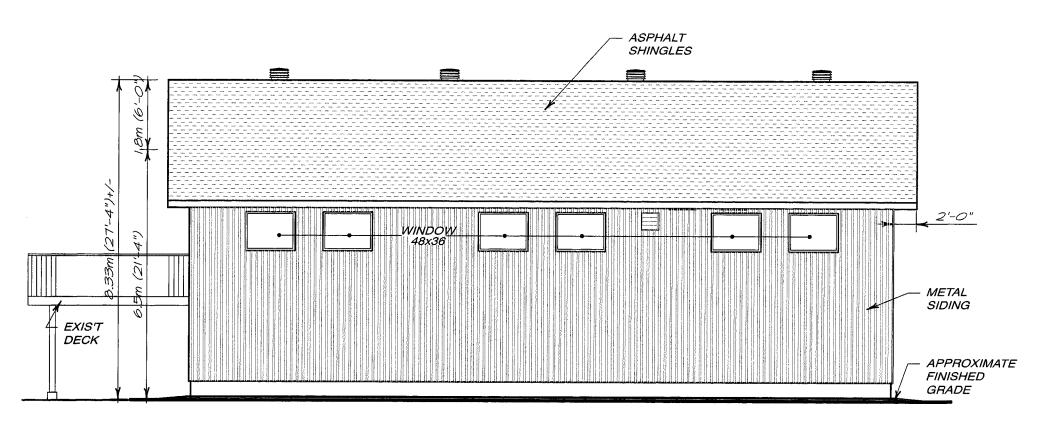

For relief from Part 4, Section 4.2, subsection 4.2.4 of By-law 2010-100Z, being the Zoning By-law for the City of Greater Sudbury, as amended, to permit an existing detached garage providing maximum height of 8.33m, where the maximum height of any building or structure accessory to a residential dwelling shall be 6.5m.