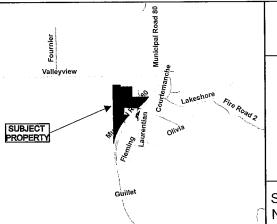

PREVIOUSLY SUBJECT TO CONSENT APPLICATIONS B0124/2007 (JUNE 25 2007)

A0071/2022

**DONNIE ROBICHAUD** 

Ward: 5

PIN 73498 0185, Parcel 35531 SEC SES SRO, Surveys Plan 53R-3324 Part(s) 1 & 2 & Plan 53R-3981 Part(s) Except Part 1 & Plan 53R-6062 Part(s) 4 & 6 & Plan 53R-12368 Part(s) 1 & 2, Lot 7, Concession 4, Township of Blezard, 2359 Old Highway 69 North, Val Caron, [2010-100Z, RU (Rural)]

For relief from Part 4, Section 4.2, subsection 4.2.4 of By-law 2010-100Z, being the Zoning By-law for the City of Greater Sudbury, as amended, to permit an existing detached garage providing maximum height of 8.33m, where the maximum height of any building or structure accessory to a residential dwelling shall be 6.5m.