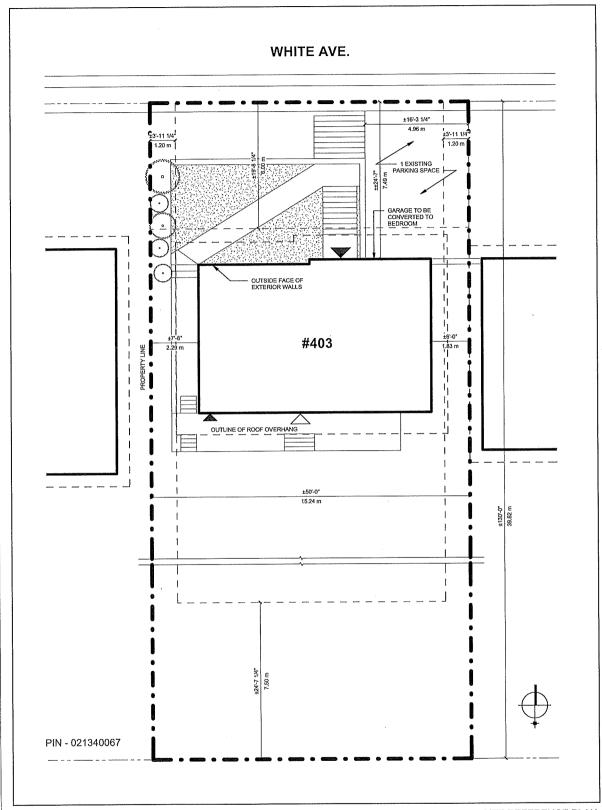

#### A0076/2022

#### AADAM KHAN NOELL TRAN

Ward: 4

PIN 02134 0067, Parcel 18472, Lot 84, Subdivision M-309, Lot Pt 7, Concession 4, Township of McKim, 403 White Avenue, Sudbury, [2010-100Z, R1-5 (Low Density Residential One)]

For relief from Part 5, Section 5.5, Table 5.5 of By-law 2010-100Z, being the Zoning By-law for the City of Greater Sudbury, as amended, to facilitate the construction of a secondary unit providing one (1) parking space, where two (2) parking spaces are required.