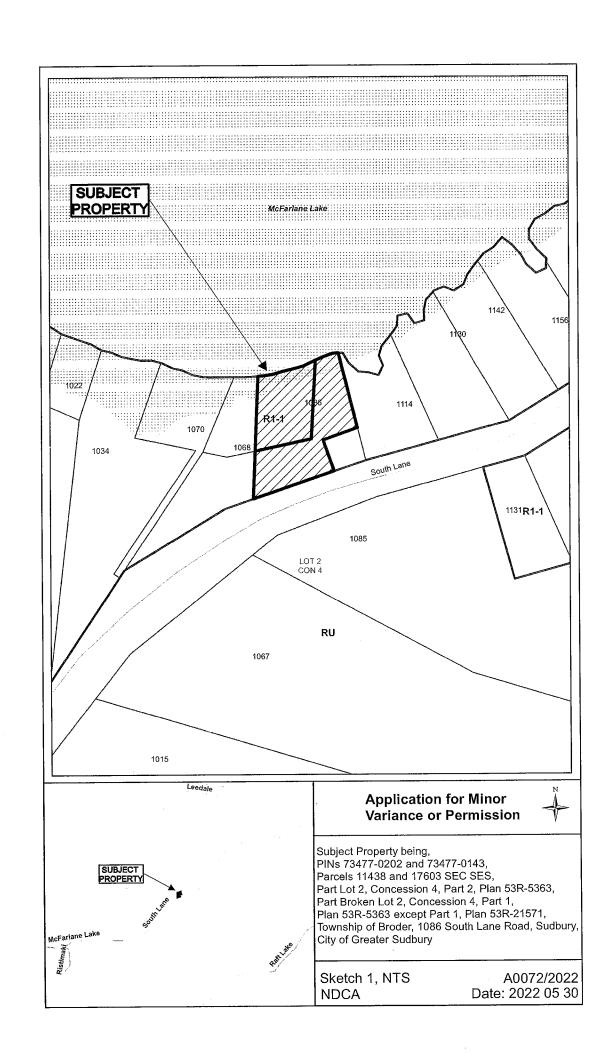

# BRENT NICHOLSON CHRISTINE NICHOLSON

Ward: 9

PINs 73477 0202 & 73477 0143, Parcel 11438 and 17603 SEC SES, Surveys Plan 53R-5363 Part(s) 2 & Plan 53R-21571 Part(s) except Pt 1, Lot Pt 2, Concession 4, Township of Broder, 1086 South Lane Road, Sudbury, [2010-100Z, R1-1(6) Low Density Residential One]

For relief from Part 4, Section 4.25, subsection 4.25.1 and Section 4.41, subsections 4.41.2 and 4.41.4 of By-law 2010-100Z, being the Zoning By-law for the City of Greater Sudbury, as amended, to facilitate the construction of an addition and attached garage, firstly, providing a total gross floor area of 331.2m2 within the required 30.0m shoreline setback and 20.0m shoreline buffer, maintaining the existing setback of 15.0m from the high water mark, where enlargement, reconstruction, repair and/or renovation is not permitted to increase the gross floor area of a legal non-complying building located within the required 30.0m setback from the high water mark and 20.0m shoreline buffer, secondly, providing a 15.00m setback from the high water mark of a lake or river, where no person shall erect any residential building closer than 30.0m to the high water mark of a lake or a river, and thirdly, to be 15.00m setback from the high water mark of a lake or a river, where only the accessory structures as set out in subsection 4.41.2, boat launches, marine railways, waterlines and heat pump loops are permitted within 20.0m of a high water mark and the area permitted to be cleared of natural vegetation in Section 4.41.3.