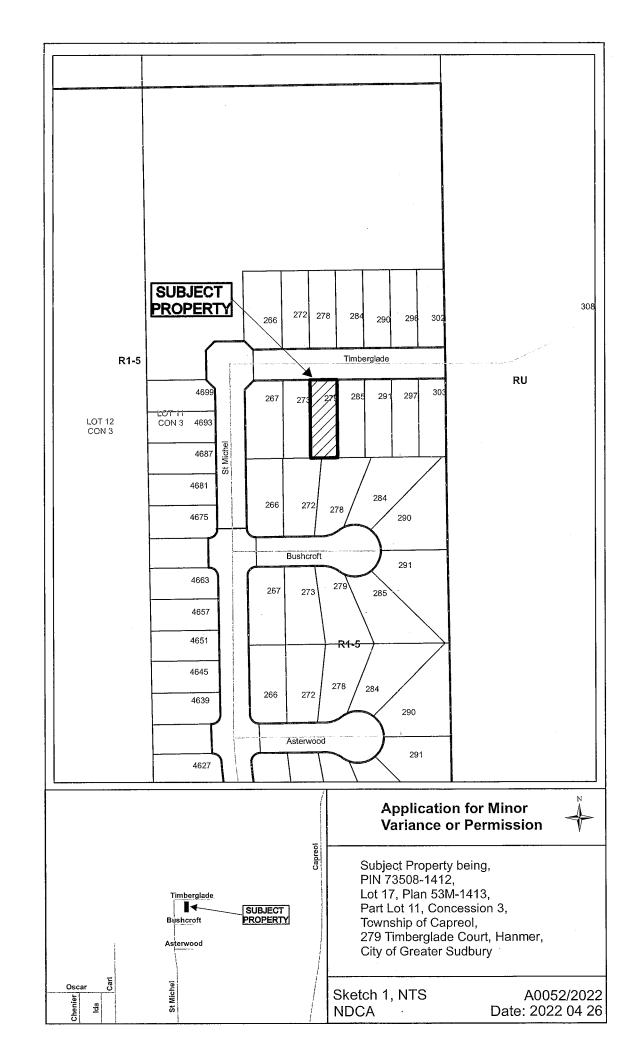

# THIS APPLICATION WAS DEFERRED FROM THE MEETING OF MAY 18, 2022 TO AFFORD THE OWNER THE OPPORTUNITY TO ADDRESS THOSE COMMENTS RECEIVED FROM AGENCIES AND DEPARTMENTS.

A0052/2022

AMY DUCHARME
YVAN DUCHARME

"REVISED"

Ward: 6

PIN 73508 1412, Lot(s) 17, Subdivision 53M-1413, Lot Pt 11, Concession 3, Township of Capreol, 279 Timberglade Court, Hanmer, [2010-100Z, R1-5 (Low Density Residential One)]

For relief from Part 4, Section 4.2, subsection 4.2.4 of By-law 2010-100Z, being the Zoning By-law for the City of Greater Sudbury, as amended, to facilitate the construction of a detached garage providing a maximum height of 6.1m, where the maximum height of any accessory building or structure on a residential lot shall be 5.0m.