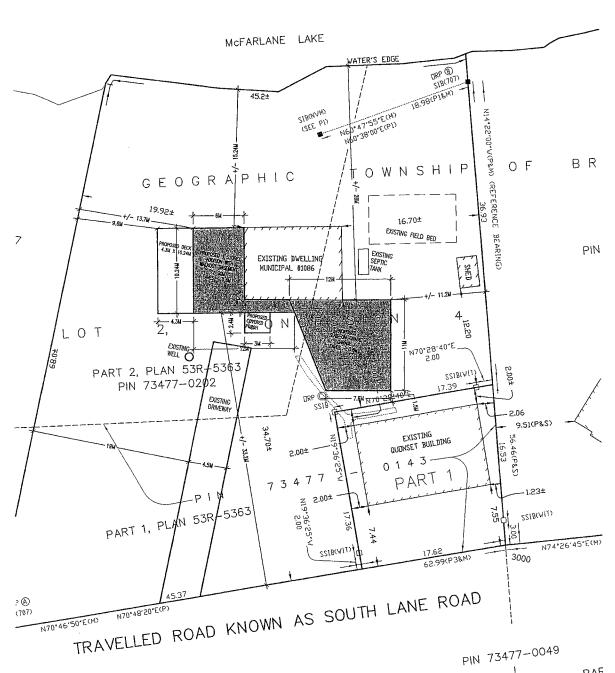

# BRENT NICHOLSON CHRISTINE NICHOLSON

Ward: 9

PINs 73477 0202 & 73477 0143, Parcel 11438 and 17603 SEC SES, Surveys Plan 53R-5363 Part(s) 2 & Plan 53R-21571 Part(s) except Pt 1, Lot Pt 2, Concession 4, Township of Broder, 1086 South Lane Road, Sudbury, [2010-100Z, R1-1(6) Low Density Residential One]

For relief from Part 4, Section 4.25, subsection 4.25.1 and Section 4.41, subsections 4.41.2 and 4.41.4 of By-law 2010-100Z, being the Zoning By-law for the City of Greater Sudbury, as amended, to facilitate the construction of an addition and attached garage, firstly, providing a total gross floor area of 331.2m2 within the required 30.0m shoreline setback and 20.0m shoreline buffer, maintaining the existing setback of 15.0m from the high water mark, where enlargement, reconstruction, repair and/or renovation is not permitted to increase the gross floor area of a legal non-complying building located within the required 30.0m setback from the high water mark and 20.0m shoreline buffer, secondly, providing a 15.00m setback from the high water mark of a lake or river, where no person shall erect any residential building closer than 30.0m to the high water mark of a lake or a river, and thirdly, to be 15.00m setback from the high water mark of a lake or a river, where only the accessory structures as set out in subsection 4.41.2, boat launches, marine railways, waterlines and heat pump loops are permitted within 20.0m of a high water mark and the area permitted to be cleared of natural vegetation in Section 4.41.3.