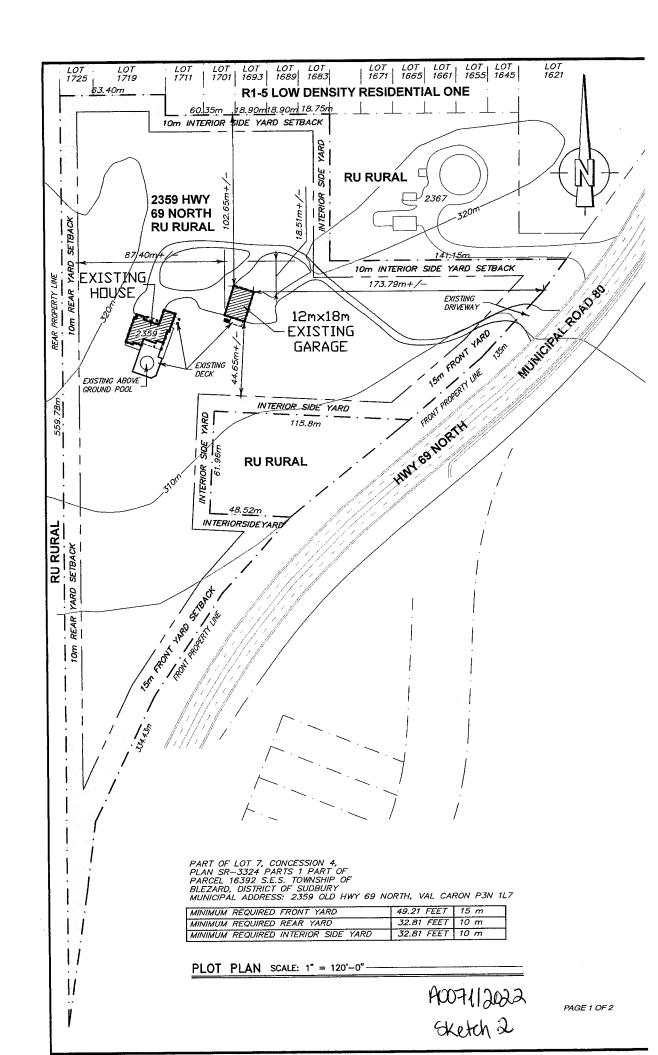

PREVIOUSLY SUBJECT TO CONSENT APPLICATIONS B0124/2007 (JUNE 25 2007)

A0071/2022

**DONNIE ROBICHAUD** 

Ward: 5

PIN 73498 0185, Parcel 35531 SEC SES SRO, Surveys Plan 53R-3324 Part(s) 1 & 2 & Plan 53R-3981 Part(s) Except Part 1 & Plan 53R-6062 Part(s) 4 & 6 & Plan 53R-12368 Part(s) 1 & 2, Lot 7, Concession 4, Township of Blezard, 2359 Old Highway 69 North, Val Caron, [2010-100Z, RU (Rural)]

For relief from Part 4, Section 4.2, subsection 4.2.4 of By-law 2010-100Z, being the Zoning By-law for the City of Greater Sudbury, as amended, to permit an existing detached garage providing maximum height of 8.33m, where the maximum height of any building or structure accessory to a residential dwelling shall be 6.5m.