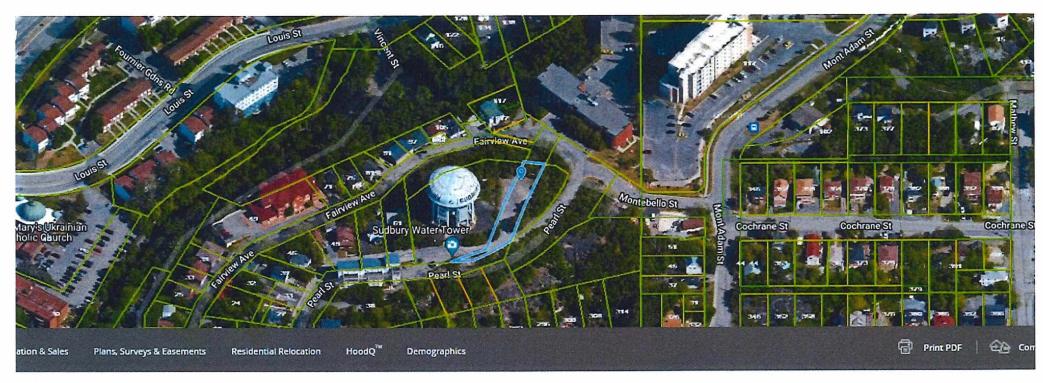

### 1930167 ONTARIO LIMITED

Ward: 12

PINs 02132-1279, 02132-1282 and 02132-1284, Part Lots 6-10 and Lots 34-36, Plan 28SB, Part Lots 33, 37, 38 & 39, and Part Pearl Street closed by By-law, Plan 28SA, being Parts 2, and 4 to 18, Plan 53R-17879, subject to easements over Parts 4, 5, 7, 10, 12, 15, 16, 17, Plan 53R-17879, Part Lot 5, Concession 4, Township of McKim, 0 Pearl Street, Sudbury, [2010-100Z, C3(17) Limited General Commercial]

For relief from Part 4, Section 4.2, subsection 4.2.9 b) i) and Section 4.15, subsection 4.15.1 e) and Part 5, Section 5.2, subsection 5.2.4.3, paragraph c), clause ii) and Part 7, Section 7.3, Table 7.3 of By-law 2010-100Z, being the Zoning By-law for the City of Greater Sudbury, as amended, to facilitate the construction of a 38-unit affordable housing development with main floor office space on a lot to be retained, subject to Consent Application B0074/2023, firstly, to permit the refuse storage area to be located in an exterior yard, where refuse storage areas shall be located in the interior yard only, secondly, to permit no landscaped area along the lot line abutting Fairview Avenue, where a 3.0m wide landscaped area adjacent to the full length of the lot line shall be required abutting all public roads having a width greater than 10.0m, thirdly, to locate parking within 0.0m of the north lot line, where no outdoor parking area shall be permitted within 3.0m to any road having a width of more than 10.0m and fourthly, to permit a 2.9m high retaining wall along the northerly property line providing a minimum rear yard setback of 0m, where a minimum rear yard setback of 7.5m is required.