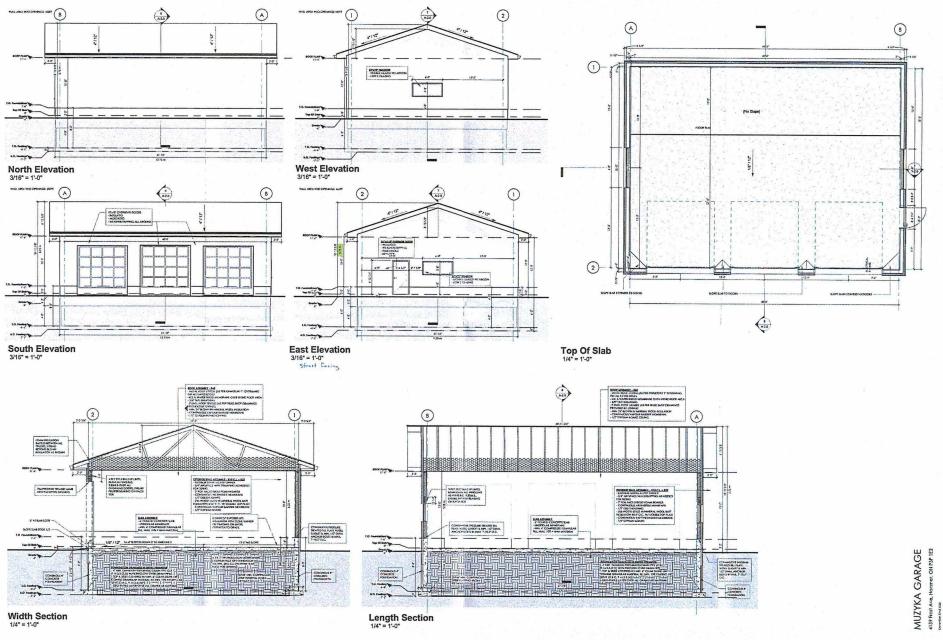

### STEPHANIE MUZYKA MIKE MUZYKA

Ward: 6

PIN 73504 0841, Parcel 43110 SEC SES SRO, Survey Plan 53R-6839 Part(s) 1, subject to LT114876 and LT114877, Lot(s) Part 63, Subdivision M-396, Lot 4, Concession 2, Township of Hanmer, 4139 Frost Avenue, Hanmer, [2010-100Z, R1-5 (Low Density Residential One)]

For relief from Part 4, Section 4.2, subsection 4.2.4 a) of By-law 2010-100Z, being the Zoning By-law for the City of Greater Sudbury, as amended, to facilitate the construction of a detached garage providing a maximum height of 5.75m, where the maximum height of any accessory building or structure on a residential lot shall be 5.0m.