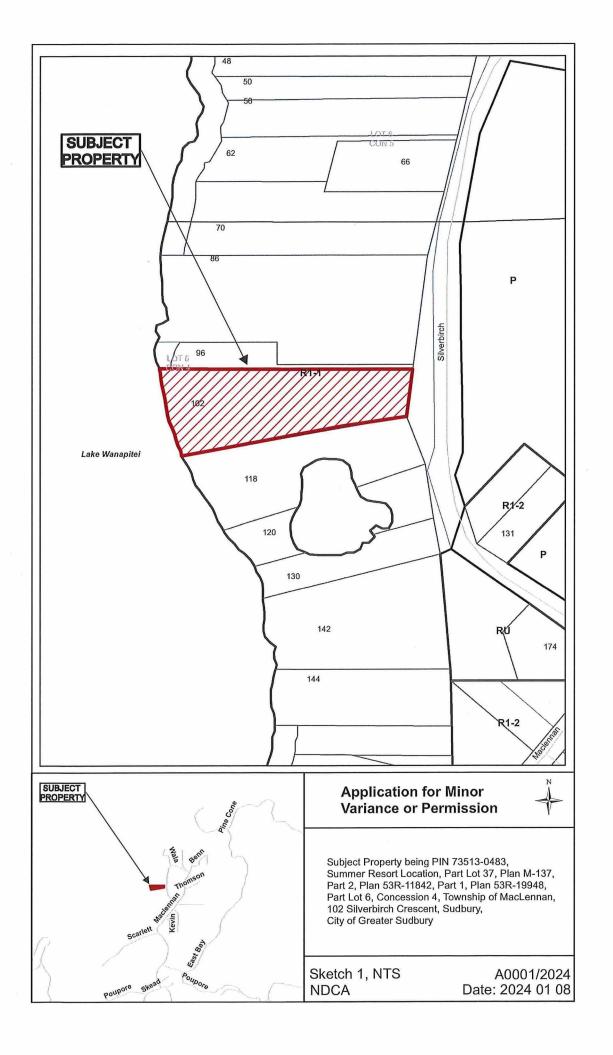

### A0001/2024

## CURTIS ANTOINE MELANIE ANTOINE

Ward: 7

PIN 73513 0483, Surveys Plan 53R-11842 Part(s) 2 & Plan 53R-19948 Part(s) 1, Lot(s) Part 37, Summer Resort Location, Subdivision M-137, Lot Part 6, Concession 4, Township of MacLennan, 102 Silverbirch Crescent, Sudbury, [2010-100Z, R1-1 (Low Density Residential One)]

For relief from Part 4, Section 4.2, subsection 4.2.4 a) of By-law 2010-100Z, being the Zoning By-law for the City of Greater Sudbury, as amended, to facilitate the construction of a detached garage providing a maximum height of 7.3m, where the maximum height of any accessory building or structure on a residential lot shall be 5.0m.