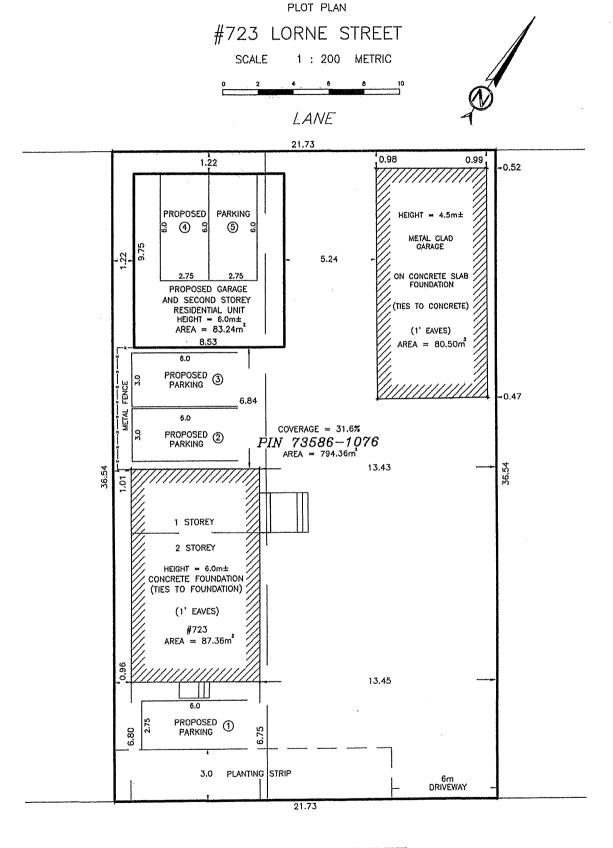

### A0004/2024

### 2442618 ONTARIO LIMITED

Ward: 1

PIN 73586-1076, Lot 6 as in Instrument 80995, Plan 58-S, Lot 7, Concession 3, Township of McKim, 723 Lorne Street, Sudbury, [2010-100Z, C2 (General Commercial)]

For relief from Part 4, Section 4.2, Table 4.1, Part 5, Section 5.2, subsection 5.2.9.3, and Part 7, Section 7.2, Table 7.1 and Section 7.3, Table 7.3 of By-law 2010-100Z, being the Zoning By-law for the City of Greater Sudbury, as amended, to permit firstly, a residential use on the ground floor of a proposed detached garage containing a second-storey residential unit, where any dwelling containing not more than two dwelling units must have a permitted non-residential use as a main use on the ground floor provided that the lot is a fully serviced lot, secondly, a minimum rear yard setback of 1.2m, where a minimum rear yard setback of 7.5m is required, thirdly, an interior side yard setback of 1.2m, where a minimum interior side yard setback of 2.4m is required, fourthly, eaves to encroach 0.6m into the proposed 1.2m interior side yard setback and rear yard setback, where eaves may encroach 0.6m into the required interior side yard and 1.2m into the required rear yard, but not closer than 0.6m to the lot line, and fifthly, a minimum driveway width of 5.24m, where a minimum driveway width of 6.0m is required for two-way traffic.