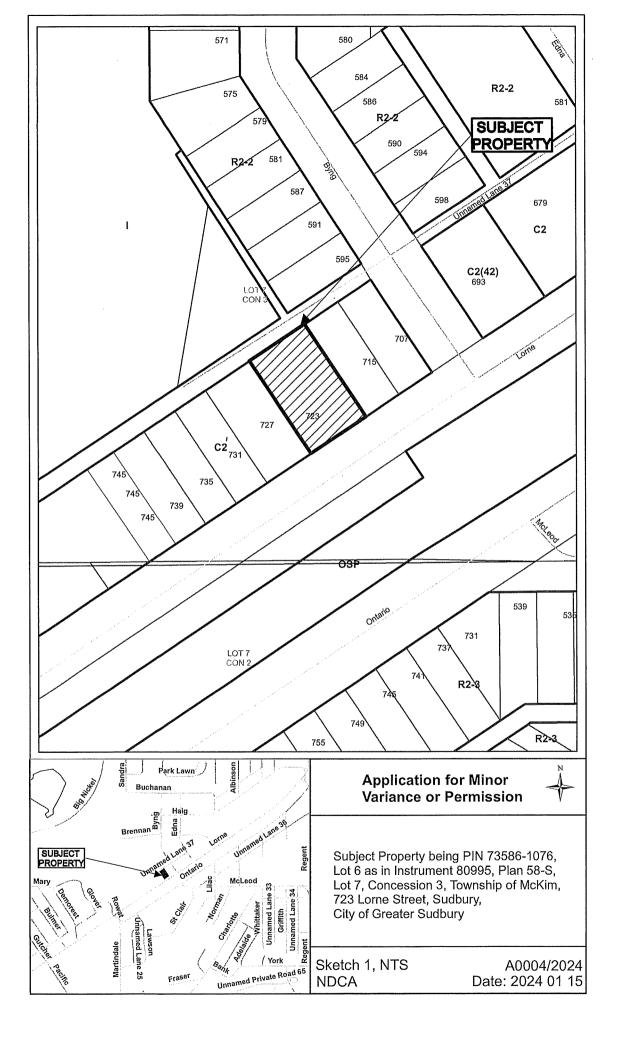

### A0004/2024

### 2442618 ONTARIO LIMITED

Ward: 1

PIN 73586-1076, Lot 6 as in Instrument 80995, Plan 58-S, Lot 7, Concession 3, Township of McKim, 723 Lorne Street, Sudbury, [2010-100Z, C2 (General Commercial)]

For relief from Part 4, Section 4.2, Table 4.1, Part 5, Section 5.2, subsection 5.2.9.3, and Part 7, Section 7.2, Table 7.1 and Section 7.3, Table 7.3 of By-law 2010-100Z, being the Zoning By-law for the City of Greater Sudbury, as amended, to permit firstly, a residential use on the ground floor of a proposed detached garage containing a second-storey residential unit, where any dwelling containing not more than two dwelling units must have a permitted non-residential use as a main use on the ground floor provided that the lot is a fully serviced lot, secondly, a minimum rear yard setback of 1.2m, where a minimum rear yard setback of 7.5m is required, thirdly, an interior side yard setback of 1.2m, where a minimum interior side yard setback of 2.4m is required, fourthly, eaves to encroach 0.6m into the proposed 1.2m interior side yard setback and rear yard setback, where eaves may encroach 0.6m into the required interior side yard and 1.2m into the required rear yard, but not closer than 0.6m to the lot line, and fifthly, a minimum driveway width of 5.24m, where a minimum driveway width of 6.0m is required for two-way traffic.