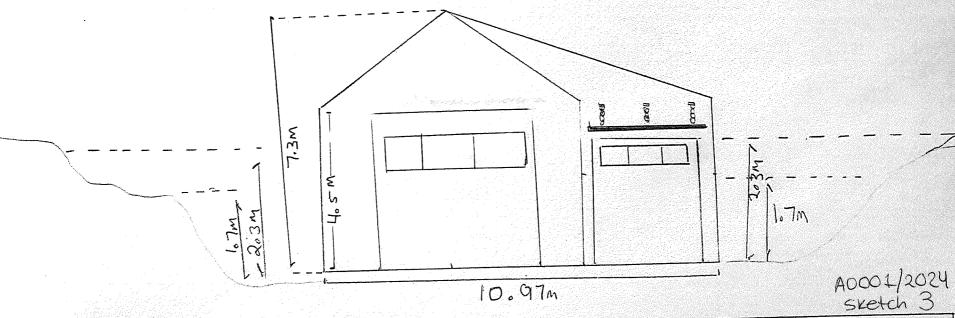

For relief from Part 4, Section 4.2, subsection 4.2.4 a) of By-law 2010-100Z, being the Zoning By-law for the City of Greater Sudbury, as amended, to facilitate the construction of a detached garage providing a maximum height of 7.3m, where the maximum height of any accessory building or structure on a residential lot shall be 5.0m.

# SOUTH ELEVATION

102 SILVER BIRCH CRST. SOUTH ELEVATION Dec 24 2023 10mm=1M