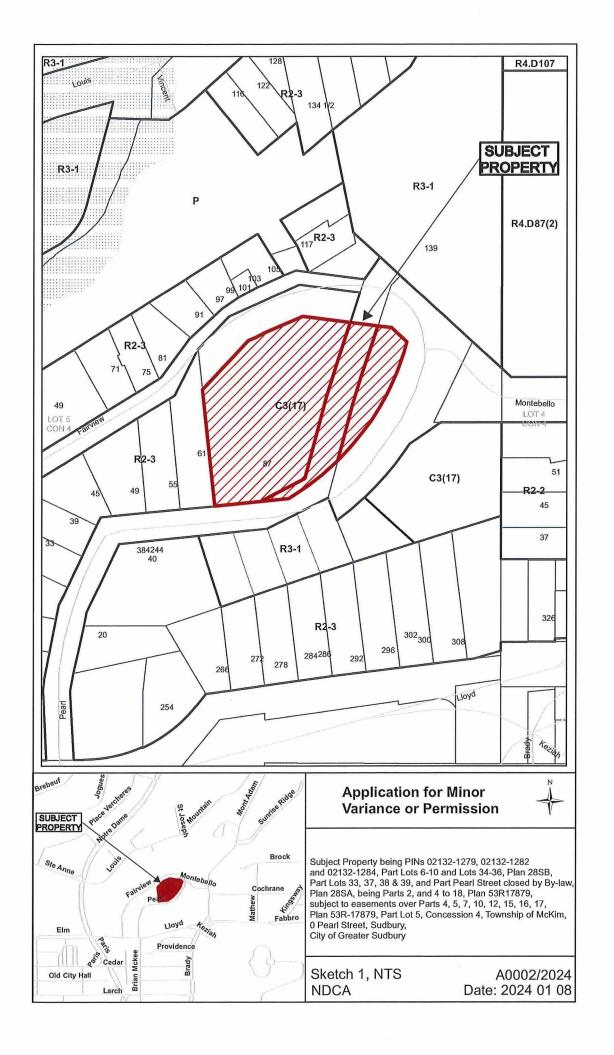

### 1930167 ONTARIO LIMITED

Ward: 12

PINs 02132-1279, 02132-1282 and 02132-1284, Part Lots 6-10 and Lots 34-36, Plan 28SB, Part Lots 33, 37, 38 & 39, and Part Pearl Street closed by By-law, Plan 28SA, being Parts 2, and 4 to 18, Plan 53R-17879, subject to easements over Parts 4, 5, 7, 10, 12, 15, 16, 17, Plan 53R-17879, Part Lot 5, Concession 4, Township of McKim, 0 Pearl Street, Sudbury, [2010-100Z, C3(17) Limited General Commercial]

For relief from Part 4, Section 4.2, subsection 4.2.9 b) i) and Section 4.15, subsection 4.15.1 e) and Part 5, Section 5.2, subsection 5.2.4.3, paragraph c), clause ii) and Part 7, Section 7.3, Table 7.3 of By-law 2010-100Z, being the Zoning By-law for the City of Greater Sudbury, as amended, to facilitate the construction of a 38-unit affordable housing development with main floor office space on a lot to be retained, subject to Consent Application B0074/2023, firstly, to permit the refuse storage area to be located in an exterior yard, where refuse storage areas shall be located in the interior yard only, secondly, to permit no landscaped area along the lot line abutting Fairview Avenue, where a 3.0m wide landscaped area adjacent to the full length of the lot line shall be required abutting all public roads having a width greater than 10.0m, thirdly, to locate parking within 0.0m of the north lot line, where no outdoor parking area shall be permitted within 3.0m to any road having a width of more than 10.0m and fourthly, to permit a 2.9m high retaining wall along the northerly property line providing a minimum rear yard setback of 0m, where a minimum rear yard setback of 7.5m is required.