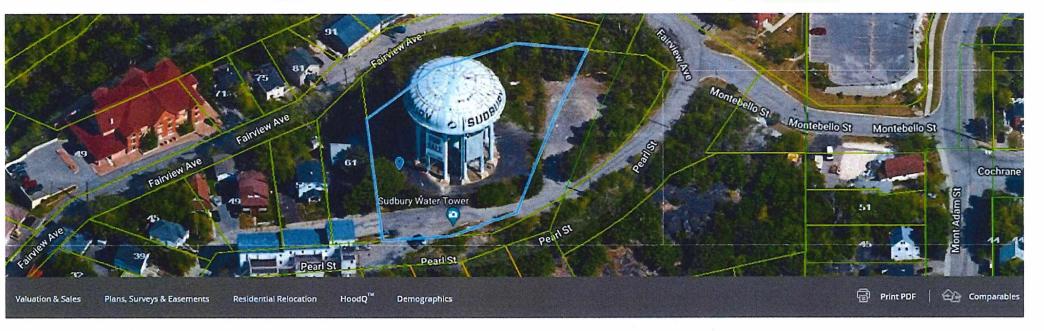

### 1930167 ONTARIO LIMITED

Ward: 12

PINs 02132-1279, 02132-1282 and 02132-1284, Part Lots 6-10 and Lots 34-36, Plan 28SB, Part Lots 33, 37, 38 & 39, and Part Pearl Street closed by By-law, Plan 28SA, being Parts 2, and 4 to 18, Plan 53R-17879, subject to easements over Parts 4, 5, 7, 10, 12, 15, 16, 17, Plan 53R-17879, Part Lot 5, Concession 4, Township of McKim, 0 Pearl Street, Sudbury, [2010-100Z, C3(17) Limited General Commercial]

For relief from Part 4, Section 4.2, subsection 4.2.9 b) i) and Section 4.15, subsection 4.15.1 e) and Part 5, Section 5.2, subsection 5.2.4.3, paragraph c), clause ii) and Part 7, Section 7.3, Table 7.3 of By-law 2010-100Z, being the Zoning By-law for the City of Greater Sudbury, as amended, to facilitate the construction of a 38-unit affordable housing development with main floor office space on a lot to be retained, subject to Consent Application B0074/2023, firstly, to permit the refuse storage area to be located in an exterior yard, where refuse storage areas shall be located in the interior yard only, secondly, to permit no landscaped area along the lot line abutting Fairview Avenue, where a 3.0m wide landscaped area adjacent to the full length of the lot line shall be required abutting all public roads having a width greater than 10.0m, thirdly, to locate parking within 0.0m of the north lot line, where no outdoor parking area shall be permitted within 3.0m to any road having a width of more than 10.0m and fourthly, to permit a 2.9m high retaining wall along the northerly property line providing a minimum rear yard setback of 0m, where a minimum rear yard setback of 7.5m is required.