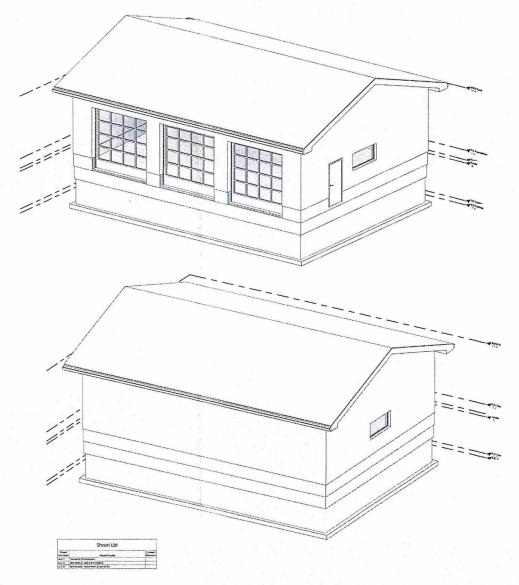

### STEPHANIE MUZYKA MIKE MUZYKA

Ward: 6

PIN 73504 0841, Parcel 43110 SEC SES SRO, Survey Plan 53R-6839 Part(s) 1, subject to LT114876 and LT114877, Lot(s) Part 63, Subdivision M-396, Lot 4, Concession 2, Township of Hanmer, 4139 Frost Avenue, Hanmer, [2010-100Z, R1-5 (Low Density Residential One)]

For relief from Part 4, Section 4.2, subsection 4.2.4 a) of By-law 2010-100Z, being the Zoning By-law for the City of Greater Sudbury, as amended, to facilitate the construction of a detached garage providing a maximum height of 5.75m, where the maximum height of any accessory building or structure on a residential lot shall be 5.0m.