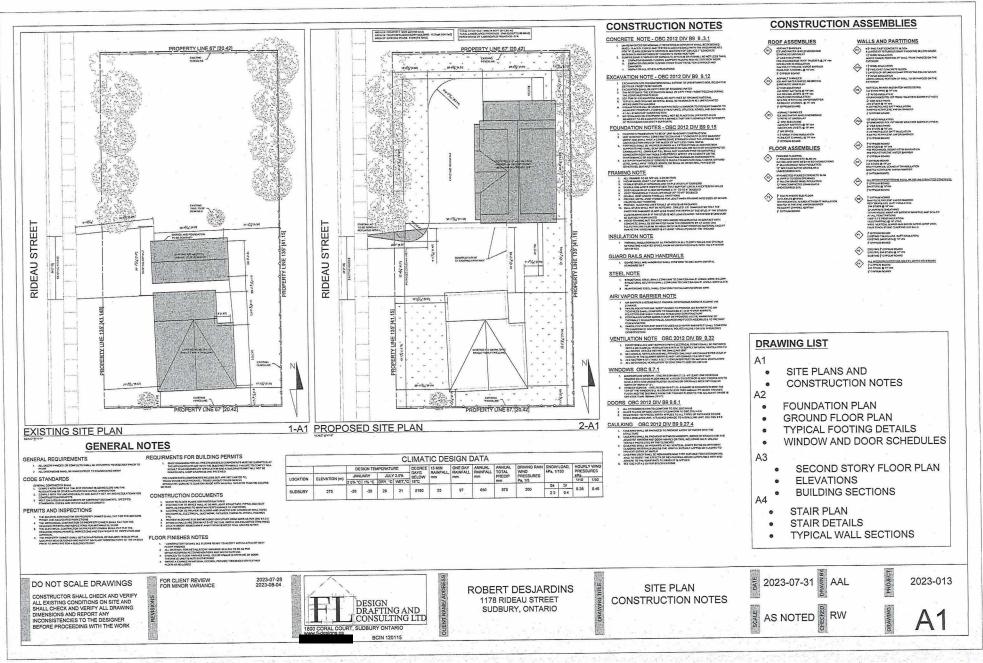

### **ROBERT DESJARDINS**

Ward: 5

PIN 02171 0207, Parcel 12919 SEC SES, Lot(s) Part 28, Subdivision M-190, Lot Part 3, Concession 6, Township of McKim, 1178 Rideau Street, Sudbury, [2010-100Z, R2-2 (Low Density Residential Two)]

For relief from Part 4, Section 4.2, subsection 4.2.3 and subsection 4.2.4 a) of By-law 2010-100Z, being the Zoning By-law for the City of Greater Sudbury, as amended, to facilitate the construction of a detached garage with secondary dwelling unit providing firstly, an accessory lot coverage of 12.47%, where the total lot coverage of all accessory buildings and structures on a residential lot shall not exceed 10%, and secondly, a maximum height of 7.34m, where the maximum height of any accessory building or structure on a residential lot shall be 5.0m.