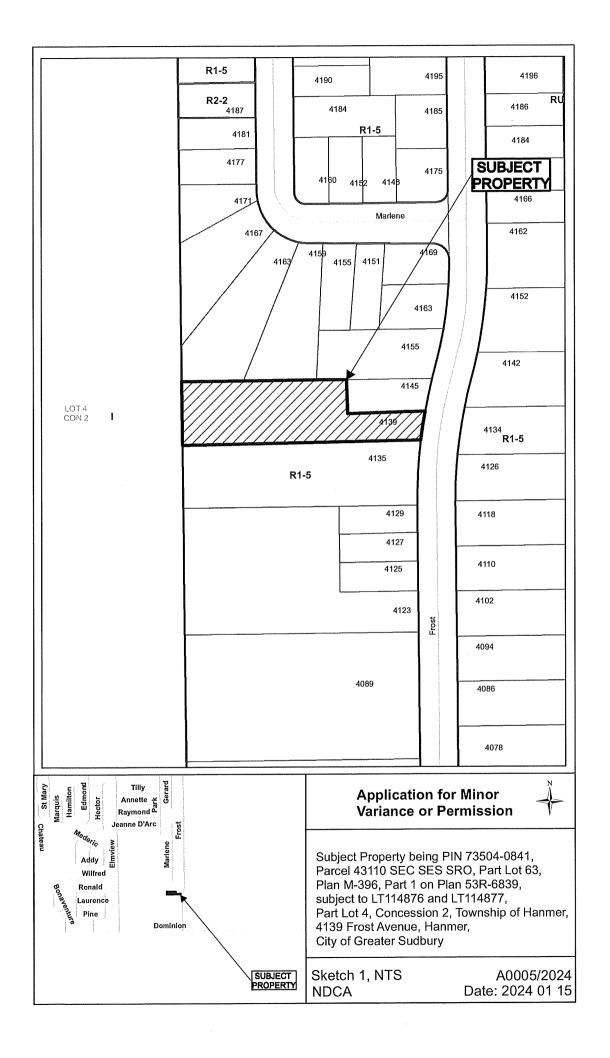

### A0005/2024

### STEPHANIE MUZYKA MIKE MUZYKA

Ward: 6

PIN 73504 0841, Parcel 43110 SEC SES SRO, Survey Plan 53R-6839 Part(s) 1, subject to LT114876 and LT114877, Lot(s) Part 63, Subdivision M-396, Lot 4, Concession 2, Township of Hanmer, 4139 Frost Avenue, Hanmer, [2010-100Z, R1-5 (Low Density Residential One)]

For relief from Part 4, Section 4.2, subsection 4.2.4 a) of By-law 2010-100Z, being the Zoning By-law for the City of Greater Sudbury, as amended, to facilitate the construction of a detached garage providing a maximum height of 5.75m, where the maximum height of any accessory building or structure on a residential lot shall be 5.0m.

PREVIOUSLY SUBJECT TO CONSENT APPLICATION B0301/1976 (7 JUN 76)

A REMINDER... THE NEXT SCHEDULED MEETING IS THURSDAY, FEBRUARY 15, 2024

Box 5000, Station 'A', 200 Brady Street Sudbury ON P3A 5P3 Tel. (705) 671-2489, Ext. 4376/4346 Fax (705) 673-2200