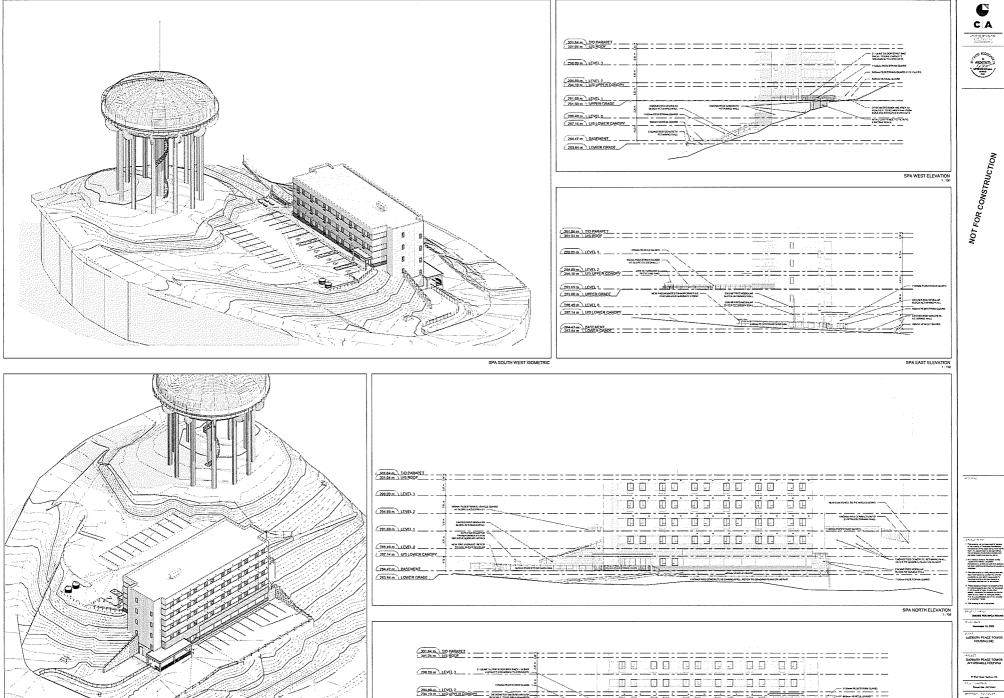

### 1930167 ONTARIO LIMITED

Ward: 12

PINs 02132-1279, 02132-1282 and 02132-1284, Part Lots 6-10 and Lots 34-36, Plan 28SB, Part Lots 33, 37, 38 & 39, and Part Pearl Street closed by By-law, Plan 28SA, being Parts 2, and 4 to 18, Plan 53R-17879, subject to easements over Parts 4, 5, 7, 10, 12, 15, 16, 17, Plan 53R-17879, Part Lot 5, Concession 4, Township of McKim, 0 Pearl Street, Sudbury, [2010-100Z, C3(17) Limited General Commercial]

For relief from Part 4, Section 4.2, subsection 4.2.9 b) i) and Section 4.15, subsection 4.15.1 e) and Part 5, Section 5.2, subsection 5.2.4.3, paragraph c), clause ii) and Part 7, Section 7.3, Table 7.3 of By-law 2010-100Z, being the Zoning By-law for the City of Greater Sudbury, as amended, to facilitate the construction of a 38-unit affordable housing development with main floor office space on a lot to be retained, subject to Consent Application B0074/2023, firstly, to permit the refuse storage area to be located in an exterior yard, where refuse storage areas shall be located in the interior yard only, secondly, to permit no landscaped area along the lot line abutting Fairview Avenue, where a 3.0m wide landscaped area adjacent to the full length of the lot line shall be required abutting all public roads having a width greater than 10.0m, thirdly, to locate parking within 0.0m of the north lot line, where no outdoor parking area shall be permitted within 3.0m to any road having a width of more than 10.0m and fourthly, to permit a 2.9m high retaining wall along the northerly property line providing a minimum rear yard setback of 0m, where a minimum rear yard setback of 7.5m is required.