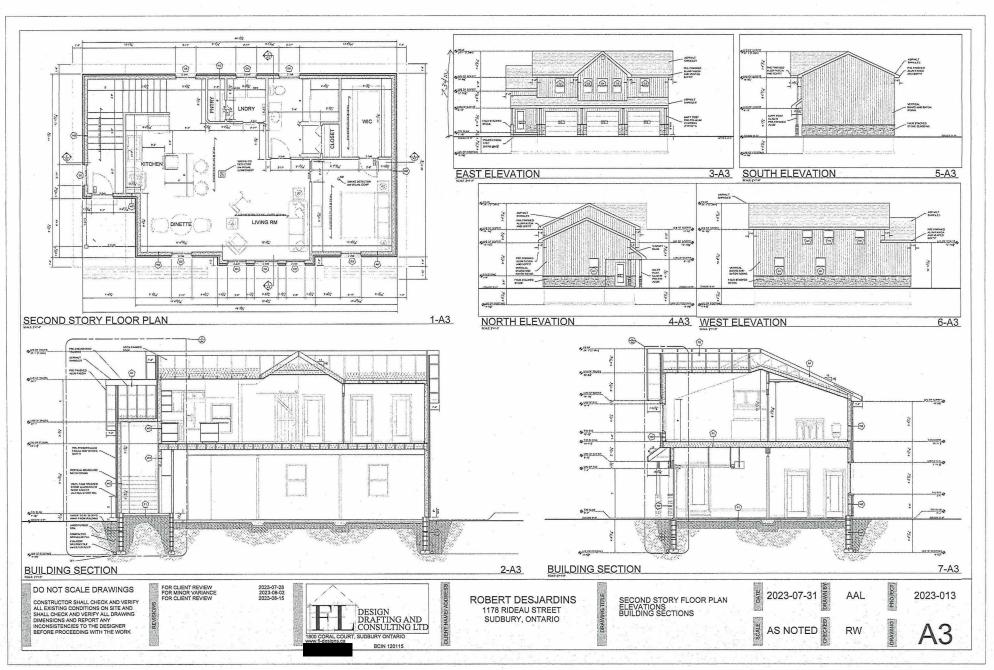

### **ROBERT DESJARDINS**

Ward: 5

PIN 02171 0207, Parcel 12919 SEC SES, Lot(s) Part 28, Subdivision M-190, Lot Part 3, Concession 6, Township of McKim, 1178 Rideau Street, Sudbury, [2010-100Z, R2-2 (Low Density Residential Two)]

For relief from Part 4, Section 4.2, subsection 4.2.3 and subsection 4.2.4 a) of By-law 2010-100Z, being the Zoning By-law for the City of Greater Sudbury, as amended, to facilitate the construction of a detached garage with secondary dwelling unit providing firstly, an accessory lot coverage of 12.47%, where the total lot coverage of all accessory buildings and structures on a residential lot shall not exceed 10%, and secondly, a maximum height of 7.34m, where the maximum height of any accessory building or structure on a residential lot shall be 5.0m.