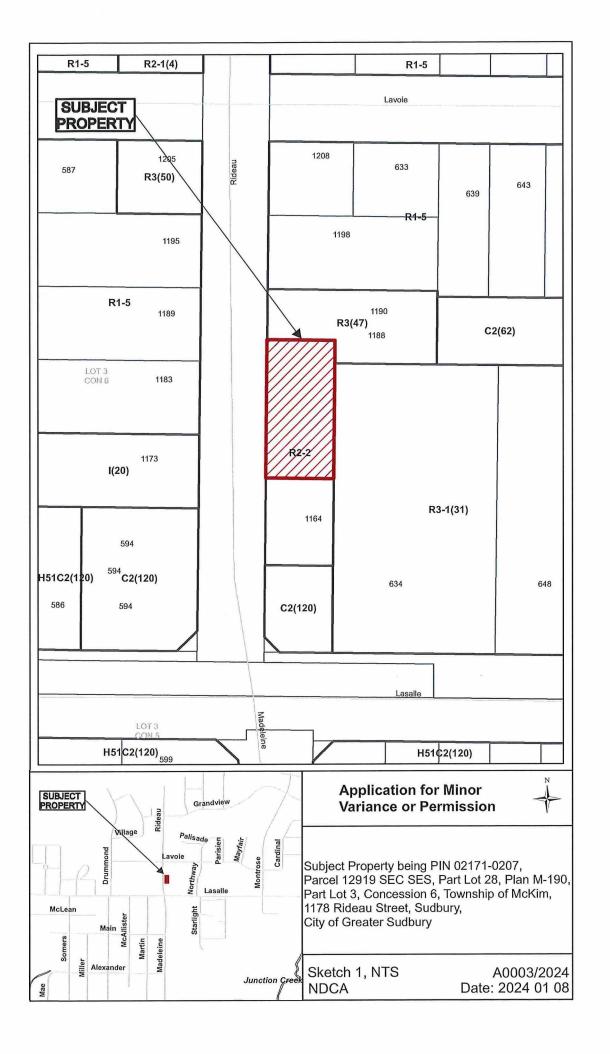

### A0003/2024

### **ROBERT DESJARDINS**

Ward: 5

PIN 02171 0207, Parcel 12919 SEC SES, Lot(s) Part 28, Subdivision M-190, Lot Part 3, Concession 6, Township of McKim, 1178 Rideau Street, Sudbury, [2010-100Z, R2-2 (Low Density Residential Two)]

For relief from Part 4, Section 4.2, subsection 4.2.3 and subsection 4.2.4 a) of By-law 2010-100Z, being the Zoning By-law for the City of Greater Sudbury, as amended, to facilitate the construction of a detached garage with secondary dwelling unit providing firstly, an accessory lot coverage of 12.47%, where the total lot coverage of all accessory buildings and structures on a residential lot shall not exceed 10%, and secondly, a maximum height of 7.34m, where the maximum height of any accessory building or structure on a residential lot shall be 5.0m.