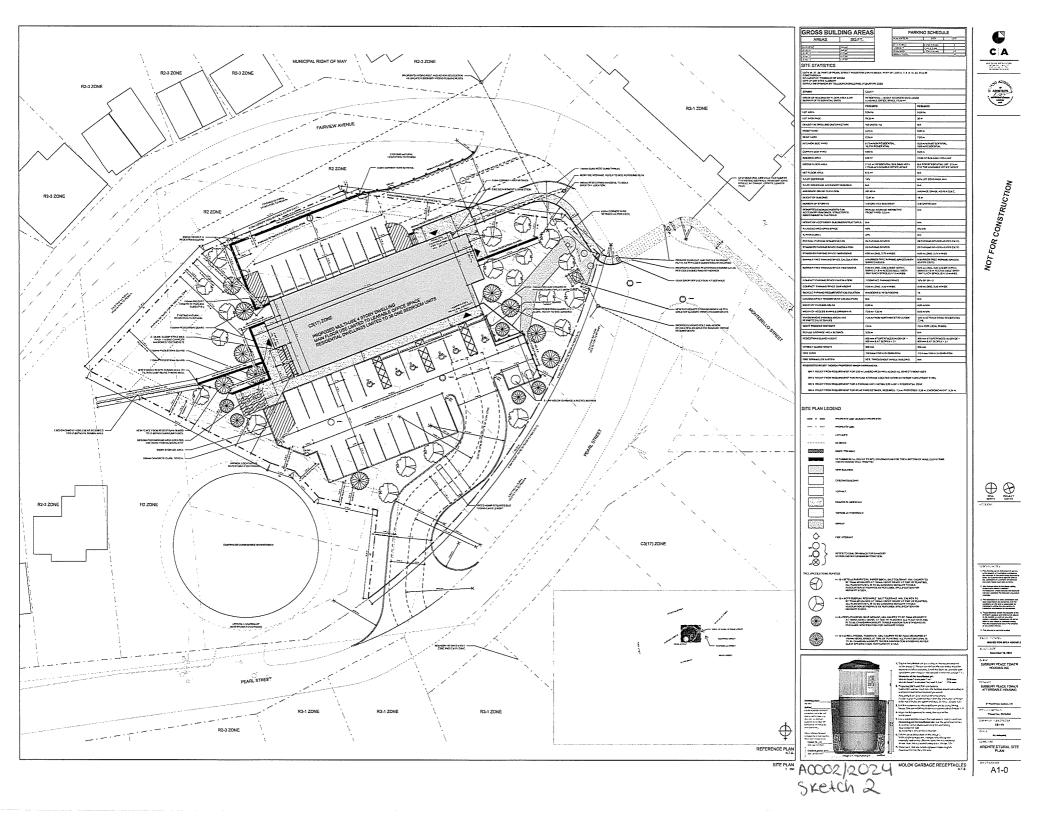

### 1930167 ONTARIO LIMITED

Ward: 12

PINs 02132-1279, 02132-1282 and 02132-1284, Part Lots 6-10 and Lots 34-36, Plan 28SB, Part Lots 33, 37, 38 & 39, and Part Pearl Street closed by By-law, Plan 28SA, being Parts 2, and 4 to 18, Plan 53R-17879, subject to easements over Parts 4, 5, 7, 10, 12, 15, 16, 17, Plan 53R-17879, Part Lot 5, Concession 4, Township of McKim, 0 Pearl Street, Sudbury, [2010-100Z, C3(17) Limited General Commercial]

For relief from Part 4, Section 4.2, subsection 4.2.9 b) i) and Section 4.15, subsection 4.15.1 e) and Part 5, Section 5.2, subsection 5.2.4.3, paragraph c), clause ii) and Part 7, Section 7.3, Table 7.3 of By-law 2010-100Z, being the Zoning By-law for the City of Greater Sudbury, as amended, to facilitate the construction of a 38-unit affordable housing development with main floor office space on a lot to be retained, subject to Consent Application B0074/2023, firstly, to permit the refuse storage area to be located in an exterior yard, where refuse storage areas shall be located in the interior yard only, secondly, to permit no landscaped area along the lot line abutting Fairview Avenue, where a 3.0m wide landscaped area adjacent to the full length of the lot line shall be required abutting all public roads having a width greater than 10.0m, thirdly, to locate parking within 0.0m of the north lot line, where no outdoor parking area shall be permitted within 3.0m to any road having a width of more than 10.0m and fourthly, to permit a 2.9m high retaining wall along the northerly property line providing a minimum rear yard setback of 0m, where a minimum rear yard setback of 7.5m is required.