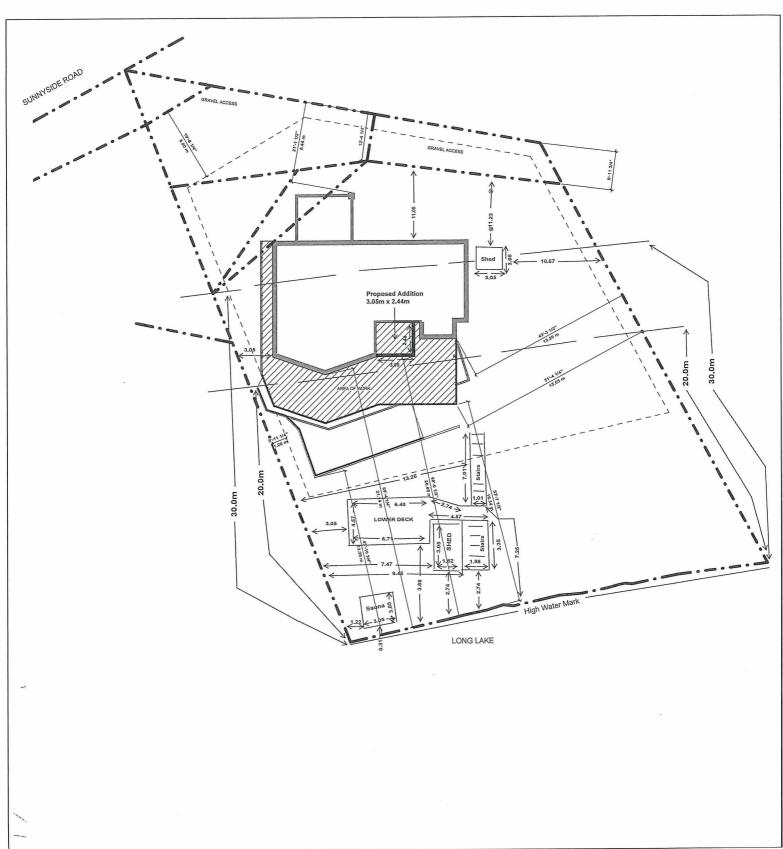

#### A0136/2023

#### **TRACY HAYES**

Ward: 9

PIN 73473 0184, Parcel 15614 SEC SES, Lot(s) 6, Subdivision M-221, Lot Part 10, Concession 3, Township of Broder, 2153 Sunnyside Road, Sudbury, [2010-100Z, R1-1 (Low Density Residential One)]

For relief from Part 4, Section 4.41, subsection 4.41.2 of By-law 2010-100Z, being the Zoning By-law for the City of Greater Sudbury, as amended, to facilitate the construction of an addition on the existing single detached dwelling, providing a high water mark setback of 20.8m, where no person shall erect any residential building or other accessory structure closer than 30.0m to the high water mark of a lake or river.

PREVIOUSLY SUBJECT TO CONSENT APPLICATION B80/07 (28 MAY 07)