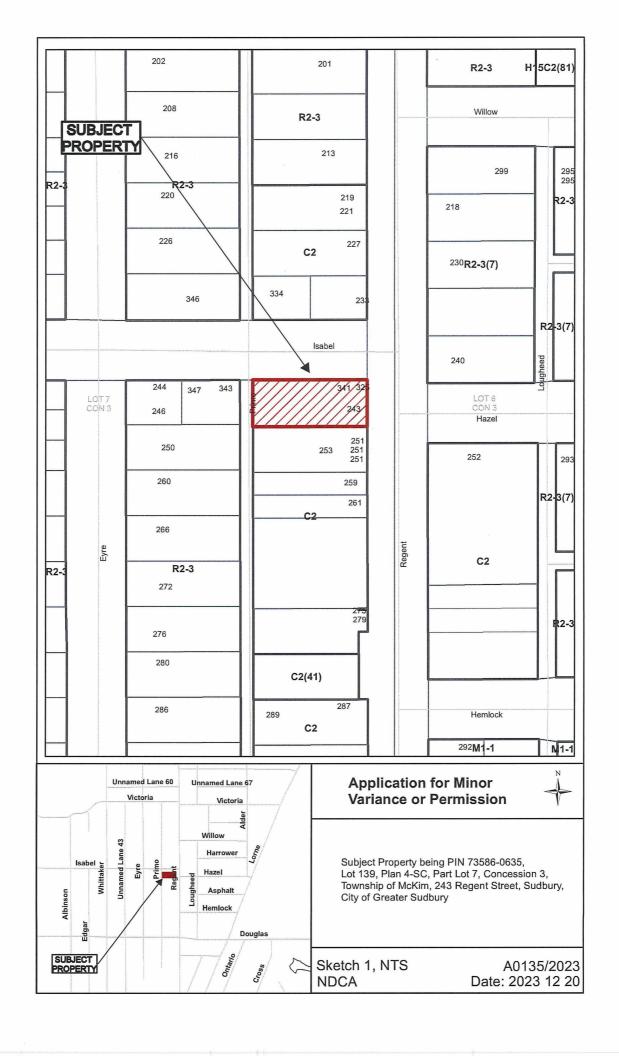

#### A0135/2023

#### KOMRI COMMERCIAL HOLDINGS INC

Ward: 1

PIN 73586 0635, Lot(s) 139, Subdivision 4-SC, Lot Part 7, Concession 3, Township of McKim, 243 Regent Street, Sudbury, [2010-100Z, C2 (General Commercial)]

For relief from Part 5, Section 5.5, Table 5.5 and Part 7, Section 7.2, Table 7.1, special provision 10 of By-law 2010-100Z, being the By-law for the City of Greater Sudbury, as amended, to facilitate the conversion of the existing building by removing the commercial component in favour of adding four residential dwelling units to the existing four residential dwelling units for a total of eight residential dwellings units all contained within the existing building, firstly, providing a maximum net residential density of 137 units per hectare, where a maximum net residential density of 60 units per hectare is permitted, and secondly, to provide for a minimum of 6 parking spaces, where 11 is required.

PREVIOUSLY SUBJECT TO MINOR VARIANCE APPLICATION A119/71 (15 MAY 72)