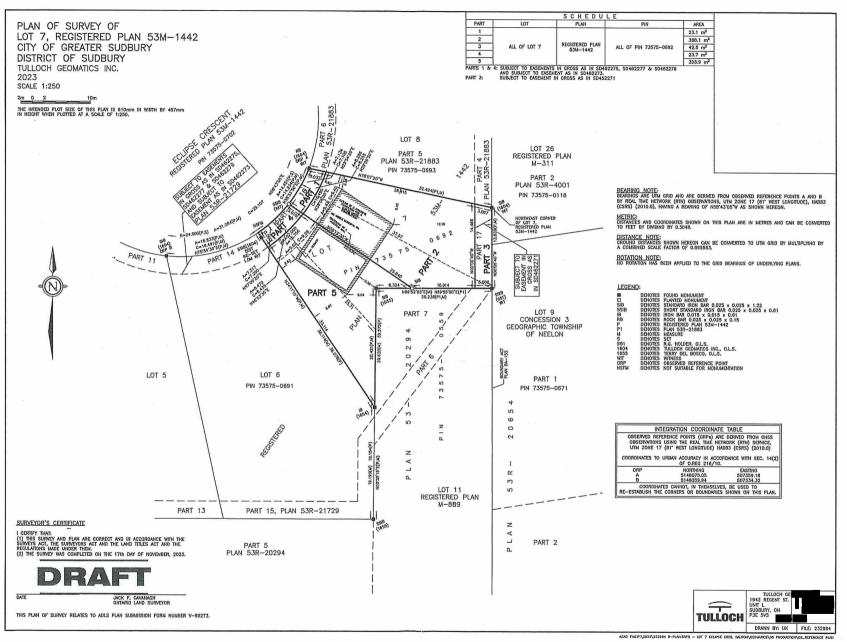

#### A0133/2023

#### **DALRON CONSTRUCTION LIMITED**

Ward: 11

PIN 73575 0692, Survey Plan 53R-21729, subject to easements over Parts 16 and 17, Lot(s) 7, Subdivision 53M-1442, Lot 9, Concession 3, Township of Neelon, 206-208 Eclipse Crescent, Sudbury, [2010-100Z, R2-2(44) Low Density Residential Two]

For relief from Part 11, Section 1, subsection 8, paragraph (rr), clause i) of By-law 2010-100Z, being the Zoning By-law for the City of Greater Sudbury, as amended, to permit the existing semi-detached dwelling unit, subject of Consent Application B0090/2023, providing a minimum rear yard setback of 3.5m, where 3.7m is required.

REZONING: 751-6/20-17

ALSO SUBJECT TO CONCURRENT CONSENT APPLICATION B90/23