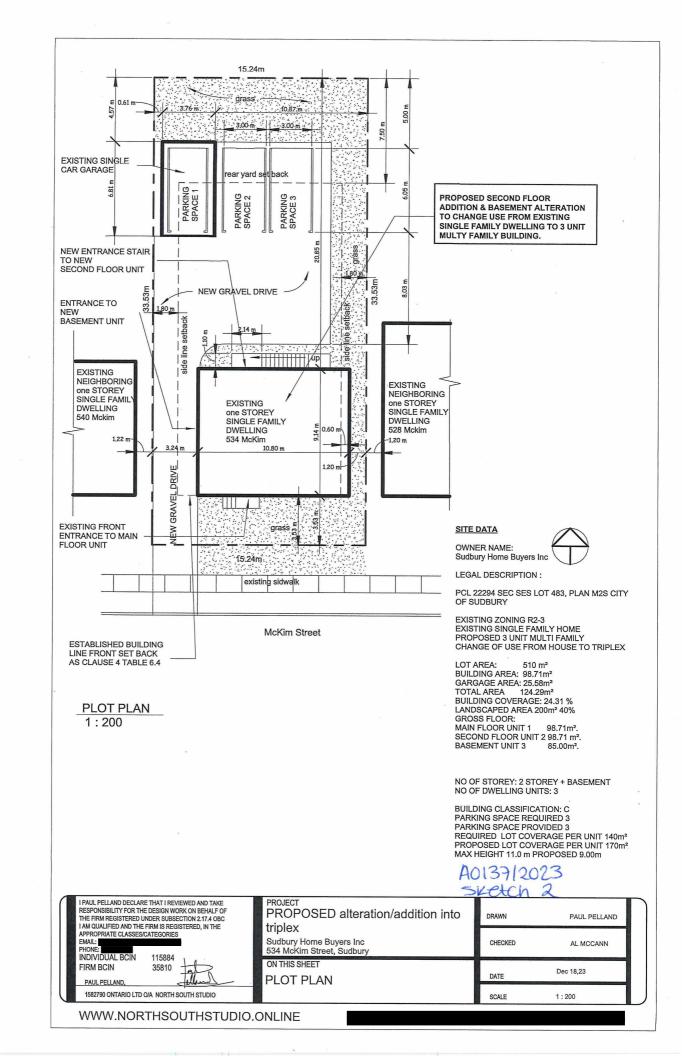

#### A0137/2023

#### SUDBURY HOME BUYERS INC

Ward: 4

PIN 02179 0336, Parcel 22294 SEC SES, Lot(s) 483, Subdivision M-2S, Lot Part 7, Concession 4, Township of McKim, 534 McKim Street, Sudbury, [2010-100Z, R2-3 (Low Density Residential Two)]

For relief from Part 4, Section 4.2.5, Table 4.1, Section 4.25.1 and Part 6, Section 6.3, Table 6.4 of By-law 2010-100Z, being the Zoning By-law for the City of Greater Sudbury, as amended, to permit a second storey addition and converting the existing single detached dwelling on the subject property to a multiple dwelling providing, firstly, an increase in gross floor area of a legally existing building of 197.4 sq.m., where enlargement, reconstruction, repair and/or renovation shall not increase the gross floor area of a building or structure located within the minimum required interior side yard setback, and secondly, a minimum interior side yard setback of 1.2m for the two storey addition with eaves encroaching 0.4m into the proposed 1.2m interior side yard setback, where 1.8m is required, and where eaves may encroach 0.6m into the required interior vard but not closer than 0.6m to the lot line.