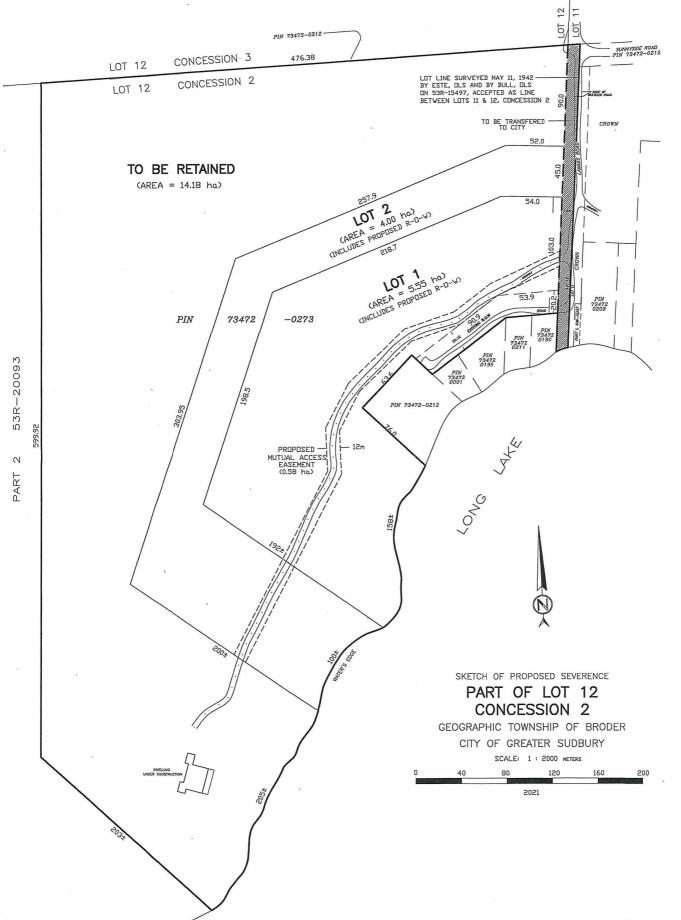

#### A0134/2023

#### LISA CLAIRE D'AGOSTINO ROBERT JOHN D'AGOSTINO

Ward: 9

PIN 73472 0273, Part Lot 12, Concession 2, as in EP5827, except LT43520, LT49814, LT50136, LT50398, LT59333, LT61558, LT67436 and Parts 2, 3 & 4, Plan 53R-20093, Township of Broder, 4574 Lammi's Road, Sudbury, [2010-100Z, RU (Rural)]

For relief from Part 9, Section 9.3, Table 9.3 of By-law 2010-100Z, being the Zoning By-law for the City of Greater Sudbury, as amended, to approve a lot to be severed subject to a future consent application, providing a minimum lot frontage of 45.0m, where 90.0m is required.

PREVIOUSLY SUBJECT TO CONSENT APPLICATIONS B103/12 (13 AUG 12), B468/92 (1 MAR 93), B469/92 (1 MAR 93), B123/14 (9 FEB 5), B124/14 (9 FEB 15), B125/14 (9 FEB 15) AND MINOR VARIANCE APPLICATION A362/92 (1 MAR 93)