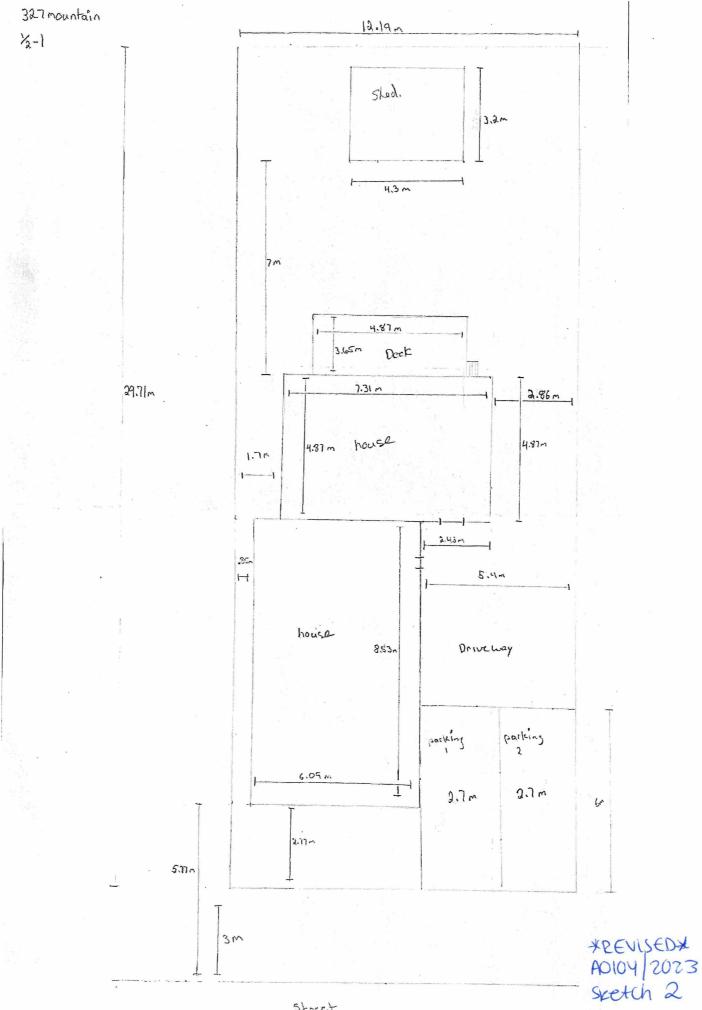

"REVISED"

Ward: 12

PIN 02132 1037, Parcel 5686 SES, Survey Plan 53R-10918 Part(s) 1, Lot(s) Part 18 and 19, Subdivision M-55, Lot 4, Concession 4, Township of McKim, 327 Mountain Street, Sudbury, [2010-100Z, R2-3 (Low Density Residential Two)]

For relief from Part 5, Section 5.2, subsection 5.2.3.1 a) and Section 5.5, Subsection 5.5.3 as well as Part 6, Section 6.3, Table 6.4 of By-law 2010-100Z, being the By-law for the City of Greater Sudbury, as amended, to facilitate the conversion of the existing building from two residential units to three residential units providing, firstly, a minimum of two (2) parking spaces, with a width of 2.7m, where three (3) parking spaces are required with a width of not less than 2.75m and where the width of a required parking space when the length abuts a wall or barrier shall be 3.0m, and secondly, a minimum lot area of 120.0 sq.m. per unit, where 140.0 sq.m. per unit is required.