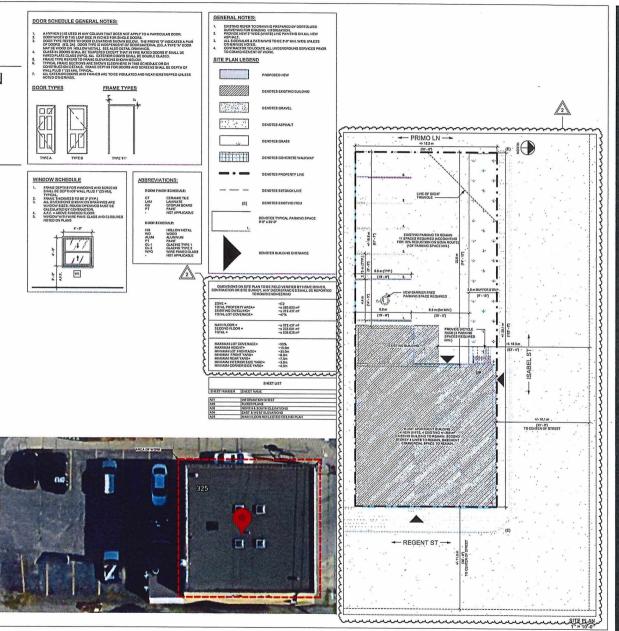

#### A0135/2023

#### KOMRI COMMERCIAL HOLDINGS INC

Ward: 1

PIN 73586 0635, Lot(s) 139, Subdivision 4-SC, Lot Part 7, Concession 3, Township of McKim, 243 Regent Street, Sudbury, [2010-100Z, C2 (General Commercial)]

For relief from Part 5, Section 5.5, Table 5.5 and Part 7, Section 7.2, Table 7.1, special provision 10 of By-law 2010-100Z, being the By-law for the City of Greater Sudbury, as amended, to facilitate the conversion of the existing building by removing the commercial component in favour of adding four residential dwelling units to the existing four residential dwelling units for a total of eight residential dwellings units all contained within the existing building, firstly, providing a maximum net residential density of 137 units per hectare, where a maximum net residential density of 60 units per hectare is permitted, and secondly, to provide for a minimum of 6 parking spaces, where 11 is required.