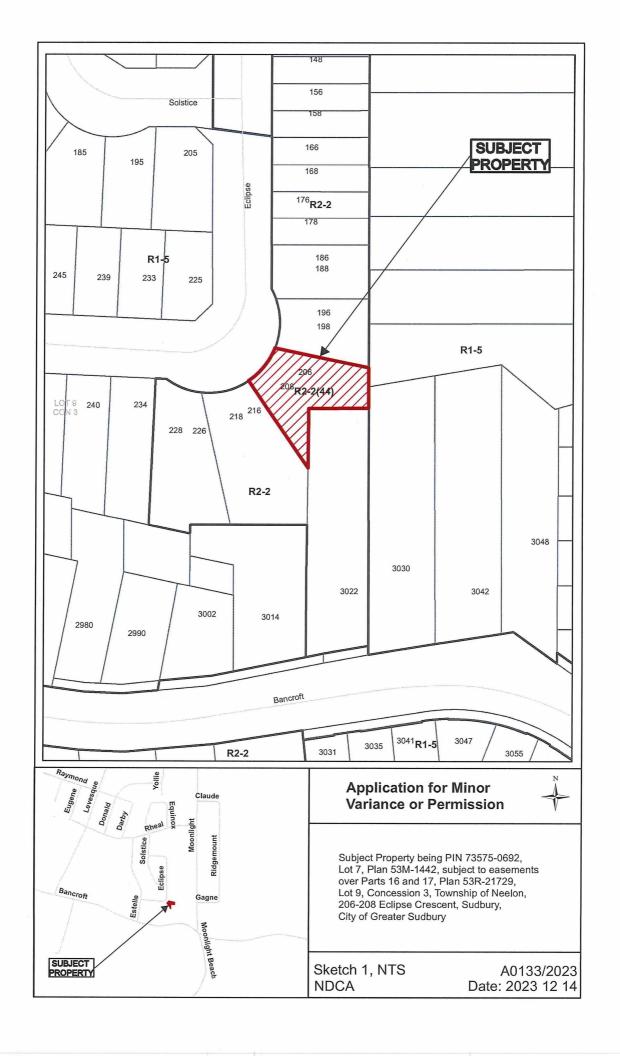

#### A0133/2023

#### **DALRON CONSTRUCTION LIMITED**

Ward: 11

PIN 73575 0692, Survey Plan 53R-21729, subject to easements over Parts 16 and 17, Lot(s) 7, Subdivision 53M-1442, Lot 9, Concession 3, Township of Neelon, 206-208 Eclipse Crescent, Sudbury, [2010-100Z, R2-2(44) Low Density Residential Two]

For relief from Part 11, Section 1, subsection 8, paragraph (rr), clause i) of By-law 2010-100Z, being the Zoning By-law for the City of Greater Sudbury, as amended, to permit the existing semi-detached dwelling unit, subject of Consent Application B0090/2023, providing a minimum rear yard setback of 3.5m, where 3.7m is required.

REZONING: 751-6/20-17

ALSO SUBJECT TO CONCURRENT CONSENT APPLICATION B90/23