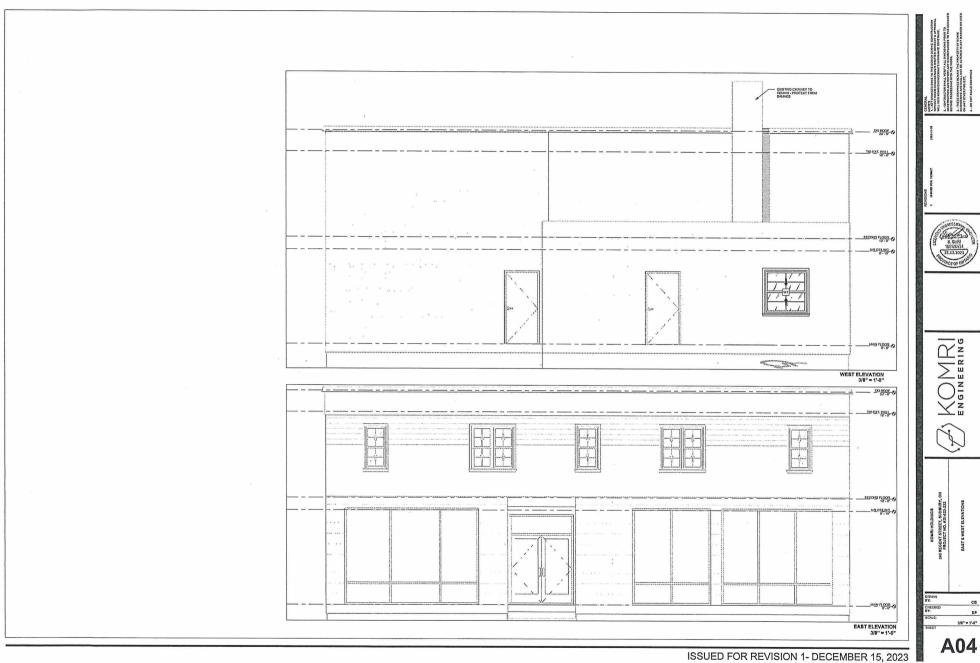

#### KOMRI COMMERCIAL HOLDINGS INC

Ward: 1

PIN 73586 0635, Lot(s) 139, Subdivision 4-SC, Lot Part 7, Concession 3, Township of McKim, 243 Regent Street, Sudbury, [2010-100Z, C2 (General Commercial)]

For relief from Part 5, Section 5.5, Table 5.5 and Part 7, Section 7.2, Table 7.1, special provision 10 of By-law 2010-100Z, being the By-law for the City of Greater Sudbury, as amended, to facilitate the conversion of the existing building by removing the commercial component in favour of adding four residential dwelling units to the existing four residential dwelling units for a total of eight residential dwellings units all contained within the existing building, firstly, providing a maximum net residential density of 137 units per hectare, where a maximum net residential density of 60 units per hectare is permitted, and secondly, to provide for a minimum of 6 parking spaces, where 11 is required.