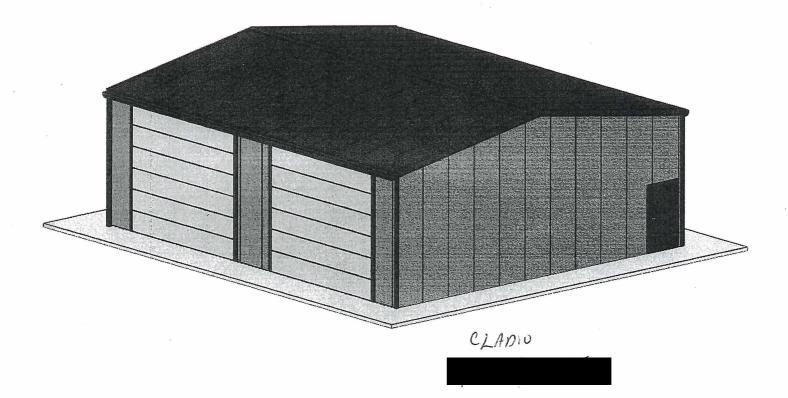

For relief from Part 8, Section 8.3, Table 8.2, special provision 17 of By-law 2010-100Z, being the By-law for the City of Greater Sudbury, as amended, in order to facilitate the construction of a warehouse/automotive repair centre having a 105m setback to a Residential Zone, where no building, structure or open storage area either associated with, or pertaining to, an automotive body shop, fuel depot, abattoir, stockyard or industrial use, other than a light industrial use, warehouse, food processing plant or accessory office shall be established or erected closer than 150 m to a Residential Zone.