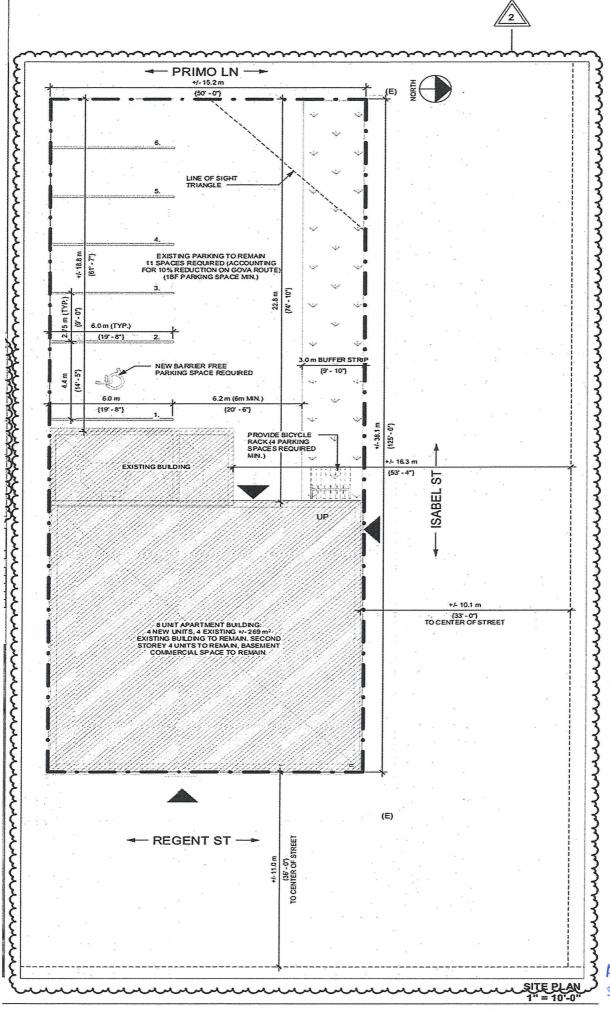

#### A0135/2023

#### KOMRI COMMERCIAL HOLDINGS INC

Ward: 1

PIN 73586 0635, Lot(s) 139, Subdivision 4-SC, Lot Part 7, Concession 3, Township of McKim, 243 Regent Street, Sudbury, [2010-100Z, C2 (General Commercial)]

For relief from Part 5, Section 5.5, Table 5.5 and Part 7, Section 7.2, Table 7.1, special provision 10 of By-law 2010-100Z, being the By-law for the City of Greater Sudbury, as amended, to facilitate the conversion of the existing building by removing the commercial component in favour of adding four residential dwelling units to the existing four residential dwelling units for a total of eight residential dwellings units all contained within the existing building, firstly, providing a maximum net residential density of 137 units per hectare, where a maximum net residential density of 60 units per hectare is permitted, and secondly, to provide for a minimum of 6 parking spaces, where 11 is required.