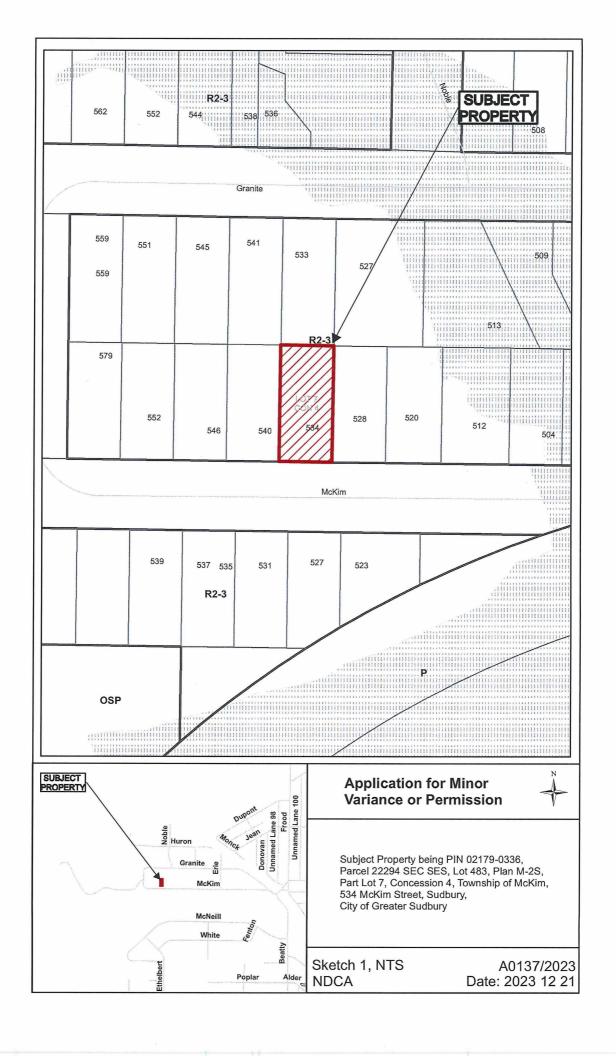

#### A0137/2023

#### SUDBURY HOME BUYERS INC

Ward: 4

PIN 02179 0336, Parcel 22294 SEC SES, Lot(s) 483, Subdivision M-2S, Lot Part 7, Concession 4, Township of McKim, 534 McKim Street, Sudbury, [2010-100Z, R2-3 (Low Density Residential Two)]

For relief from Part 4, Section 4.2.5, Table 4.1, Section 4.25.1 and Part 6, Section 6.3, Table 6.4 of By-law 2010-100Z, being the Zoning By-law for the City of Greater Sudbury, as amended, to permit a second storey addition and converting the existing single detached dwelling on the subject property to a multiple dwelling providing, firstly, an increase in gross floor area of a legally existing building of 197.4 sq.m., where enlargement, reconstruction, repair and/or renovation shall not increase the gross floor area of a building or structure located within the minimum required interior side yard setback, and secondly, a minimum interior side yard setback of 1.2m for the two storey addition with eaves encroaching 0.4m into the proposed 1.2m interior side yard setback, where 1.8m is required, and where eaves may encroach 0.6m into the required interior vard but not closer than 0.6m to the lot line.