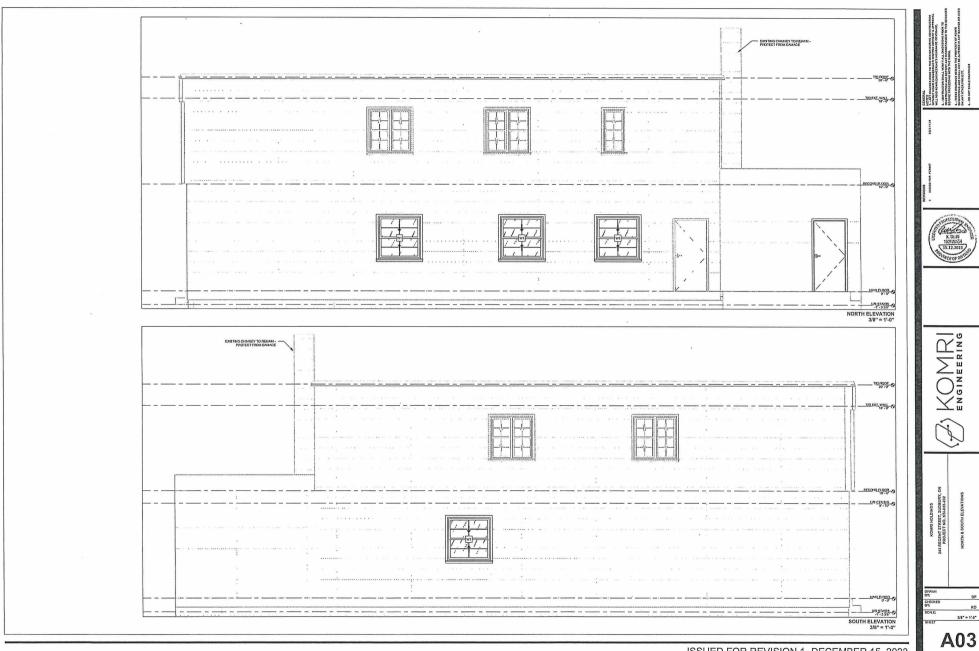

#### KOMRI COMMERCIAL HOLDINGS INC

Ward: 1

PIN 73586 0635, Lot(s) 139, Subdivision 4-SC, Lot Part 7, Concession 3, Township of McKim, 243 Regent Street, Sudbury, [2010-100Z, C2 (General Commercial)]

For relief from Part 5, Section 5.5, Table 5.5 and Part 7, Section 7.2, Table 7.1, special provision 10 of By-law 2010-100Z, being the By-law for the City of Greater Sudbury, as amended, to facilitate the conversion of the existing building by removing the commercial component in favour of adding four residential dwelling units to the existing four residential dwelling units for a total of eight residential dwellings units all contained within the existing building, firstly, providing a maximum net residential density of 137 units per hectare, where a maximum net residential density of 60 units per hectare is permitted, and secondly, to provide for a minimum of 6 parking spaces, where 11 is required.