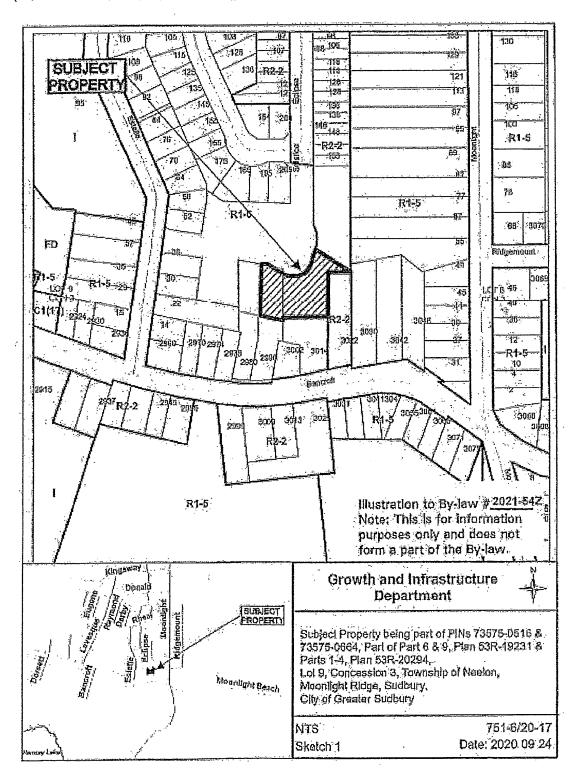

#### **DALRON CONSTRUCTION LIMITED**

Ward: 11

PIN 73575 0692, Survey Plan 53R-21729, subject to easements over Parts 16 and 17, Lot(s) 7, Subdivision 53M-1442, Lot 9, Concession 3, Township of Neelon, 206-208 Eclipse Crescent, Sudbury, [2010-100Z, R2-2(44) Low Density Residential Two]

For relief from Part 11, Section 1, subsection 8, paragraph (rr), clause i) of By-law 2010-100Z, being the Zoning By-law for the City of Greater Sudbury, as amended, to permit the existing semi-detached dwelling unit, subject of Consent Application B0090/2023, providing a minimum rear yard setback of 3.5m, where 3.7m is required.

REZONING: 751-6/20-17

ALSO SUBJECT TO CONCURRENT CONSENT APPLICATION B90/23