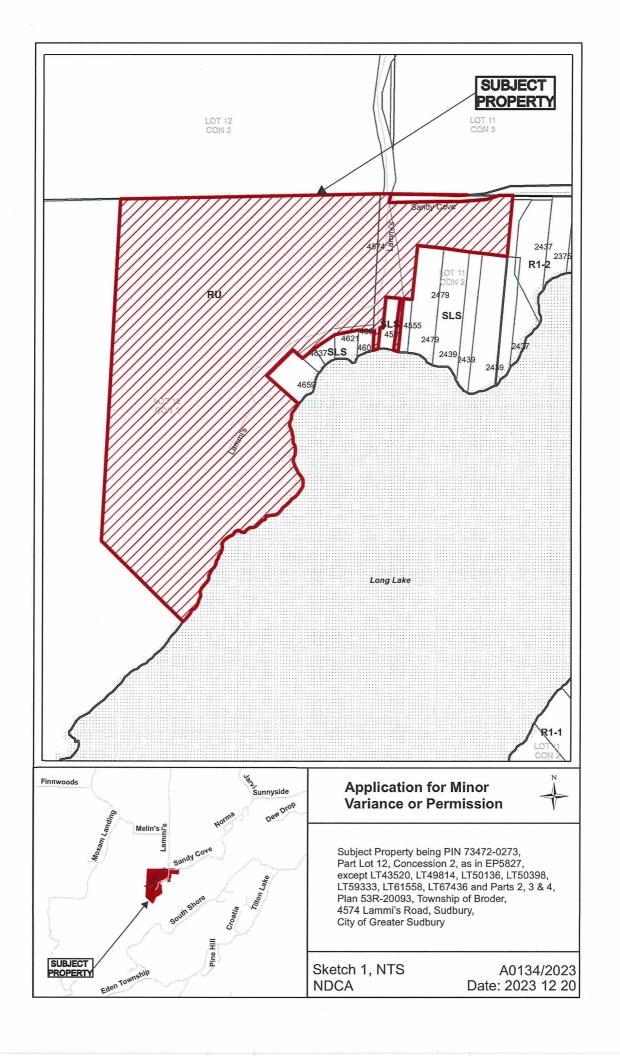

#### A0134/2023

#### LISA CLAIRE D'AGOSTINO ROBERT JOHN D'AGOSTINO

Ward: 9

PIN 73472 0273, Part Lot 12, Concession 2, as in EP5827, except LT43520, LT49814, LT50136, LT50398, LT59333, LT61558, LT67436 and Parts 2, 3 & 4, Plan 53R-20093, Township of Broder, 4574 Lammi's Road, Sudbury, [2010-100Z, RU (Rural)]

For relief from Part 9, Section 9.3, Table 9.3 of By-law 2010-100Z, being the Zoning By-law for the City of Greater Sudbury, as amended, to approve a lot to be severed subject to a future consent application, providing a minimum lot frontage of 45.0m, where 90.0m is required.

PREVIOUSLY SUBJECT TO CONSENT APPLICATIONS B103/12 (13 AUG 12), B468/92 (1 MAR 93), B469/92 (1 MAR 93), B123/14 (9 FEB 5), B124/14 (9 FEB 15), B125/14 (9 FEB 15) AND MINOR VARIANCE APPLICATION A362/92 (1 MAR 93)