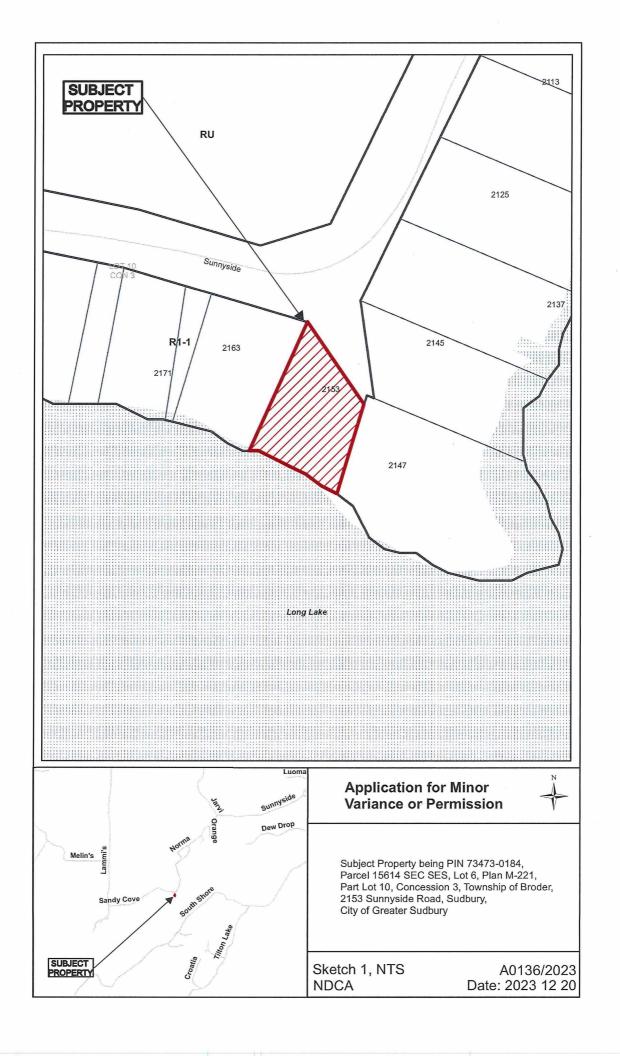

#### A0136/2023

#### **TRACY HAYES**

Ward: 9

PIN 73473 0184, Parcel 15614 SEC SES, Lot(s) 6, Subdivision M-221, Lot Part 10, Concession 3, Township of Broder, 2153 Sunnyside Road, Sudbury, [2010-100Z, R1-1 (Low Density Residential One)]

For relief from Part 4, Section 4.41, subsection 4.41.2 of By-law 2010-100Z, being the Zoning By-law for the City of Greater Sudbury, as amended, to facilitate the construction of an addition on the existing single detached dwelling, providing a high water mark setback of 20.8m, where no person shall erect any residential building or other accessory structure closer than 30.0m to the high water mark of a lake or river.