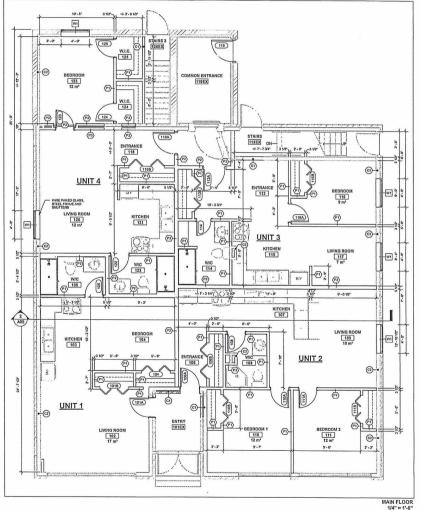

#### KOMRI COMMERCIAL HOLDINGS INC

Ward: 1

PIN 73586 0635, Lot(s) 139, Subdivision 4-SC, Lot Part 7, Concession 3, Township of McKim, 243 Regent Street, Sudbury, [2010-100Z, C2 (General Commercial)]

For relief from Part 5, Section 5.5, Table 5.5 and Part 7, Section 7.2, Table 7.1, special provision 10 of By-law 2010-100Z, being the By-law for the City of Greater Sudbury, as amended, to facilitate the conversion of the existing building by removing the commercial component in favour of adding four residential dwelling units to the existing four residential dwelling units for a total of eight residential dwellings units all contained within the existing building, firstly, providing a maximum net residential density of 137 units per hectare, where a maximum net residential density of 60 units per hectare is permitted, and secondly, to provide for a minimum of 6 parking spaces, where 11 is required.