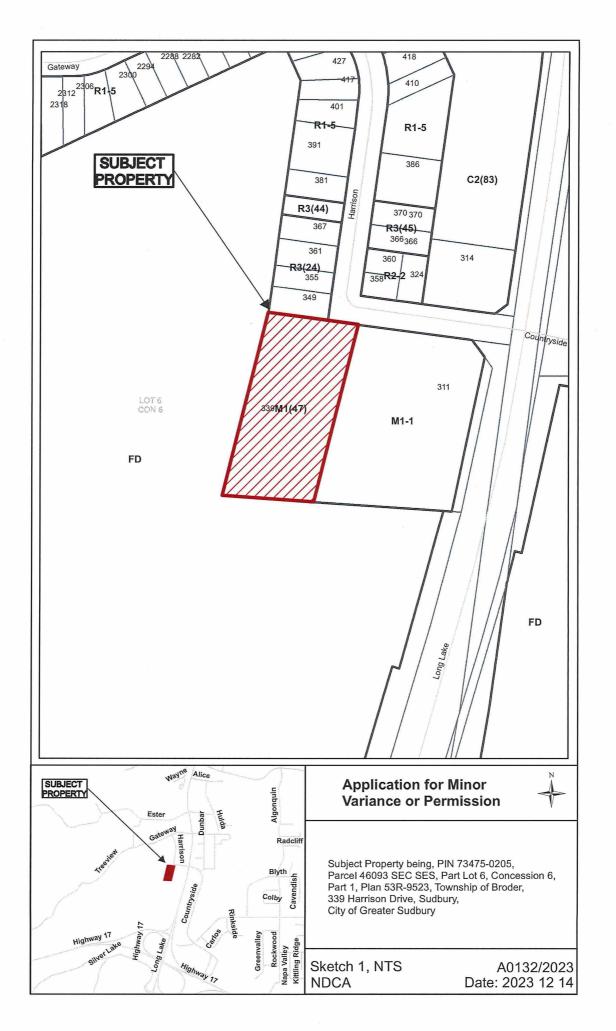

#### KS FLINN INVESTMENTS INC.

Ward: 9

PIN 73475 0205, Parcel 46093 SEC SES, Survey Plan 53R-9523 Part(s) 1, Lot Part 6, Concession 6, Township of Broder, 339 Harrison Drive, Sudbury, [2010-100Z, M1(47) (Mixed Light Industrial/Service Commercial)]

For relief from Part 8, Section 8.3, Table 8.2, special provision 17 of By-law 2010-100Z, being the By-law for the City of Greater Sudbury, as amended, in order to facilitate the construction of a warehouse/automotive repair centre having a 105m setback to a Residential Zone, where no building, structure or open storage area either associated with, or pertaining to, an automotive body shop, fuel depot, abattoir, stockyard or industrial use, other than a light industrial use, warehouse, food processing plant or accessory office shall be established or erected closer than 150 m to a Residential Zone.

PREVIOUSLY SUBJECT TO CONSENT APPLICATION B226/81 (30 NOV 81)