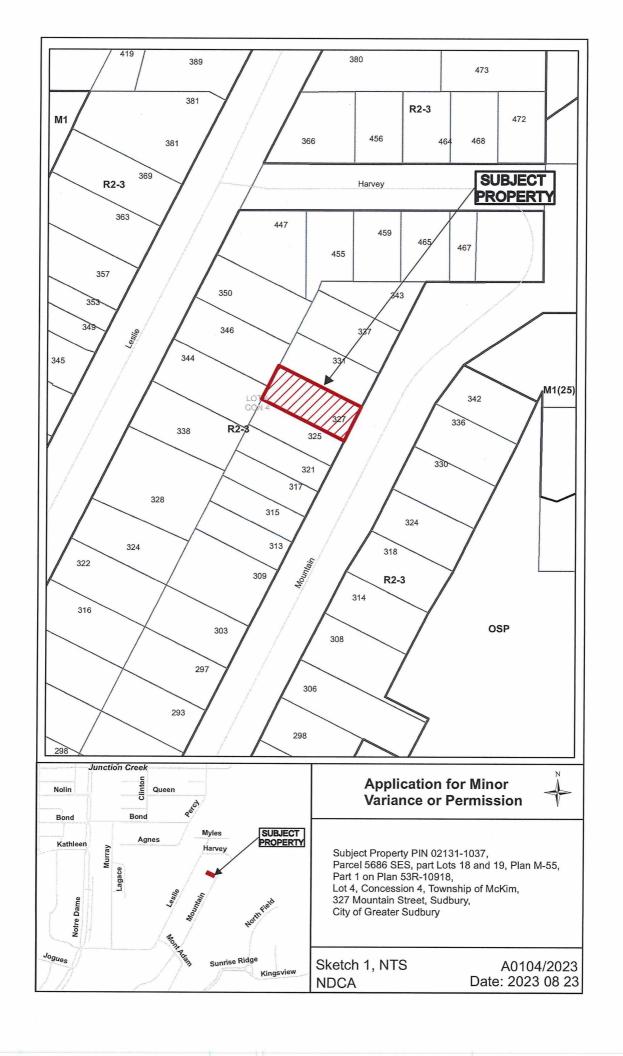

# THIS APPLICATION WAS DEFERRED FROM THE MEETING OF SEPTEMBER 13, 2023 IN ORDER TO AFFORD THE OWNER THE OPPORTUNITY TO ADDRESS THOSE COMMENTS RECEIVED FROM AGENCIES AND DEPARTMENTS.

A0104/2023

PATRICK LAPOINTE JANE LAPOINTE CAMILLE LAPOINTE

"REVISED"

Ward: 12

PIN 02132 1037, Parcel 5686 SES, Survey Plan 53R-10918 Part(s) 1, Lot(s) Part 18 and 19, Subdivision M-55, Lot 4, Concession 4, Township of McKim, 327 Mountain Street, Sudbury, [2010-100Z, R2-3 (Low Density Residential Two)]

For relief from Part 5, Section 5.2, subsection 5.2.3.1 a) and Section 5.5, Subsection 5.5.3 as well as Part 6, Section 6.3, Table 6.4 of By-law 2010-100Z, being the By-law for the City of Greater Sudbury, as amended, to facilitate the conversion of the existing building from two residential units to three residential units providing, firstly, a minimum of two (2) parking spaces, with a width of 2.7m, where three (3) parking spaces are required with a width of not less than 2.75m and where the width of a required parking space when the length abuts a wall or barrier shall be 3.0m, and secondly, a minimum lot area of 120.0 sq.m. per unit, where 140.0 sq.m. per unit is required.