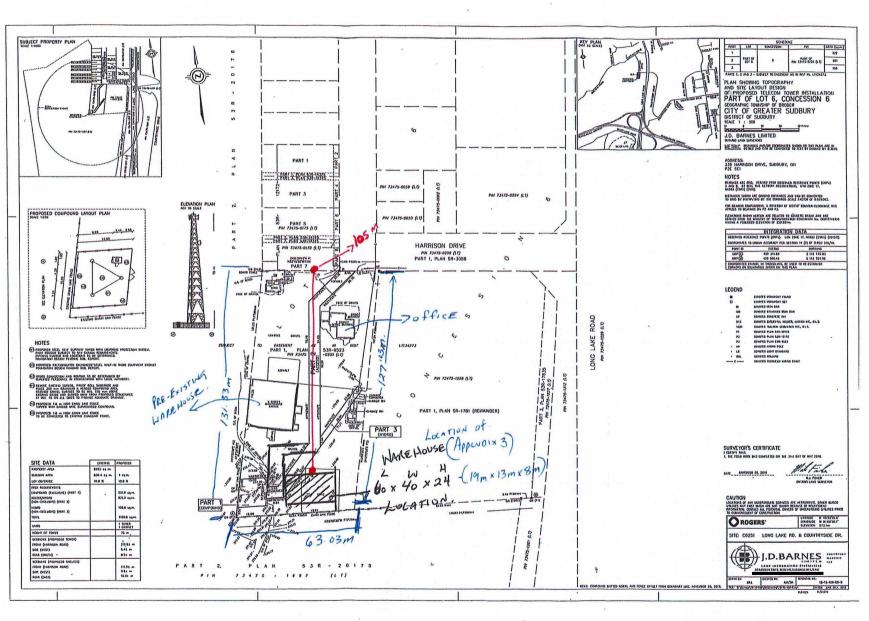

For relief from Part 8, Section 8.3, Table 8.2, special provision 17 of By-law 2010-100Z, being the By-law for the City of Greater Sudbury, as amended, in order to facilitate the construction of a warehouse/automotive repair centre having a 105m setback to a Residential Zone, where no building, structure or open storage area either associated with, or pertaining to, an automotive body shop, fuel depot, abattoir, stockyard or industrial use, other than a light industrial use, warehouse, food processing plant or accessory office shall be established or erected closer than 150 m to a Residential Zone.