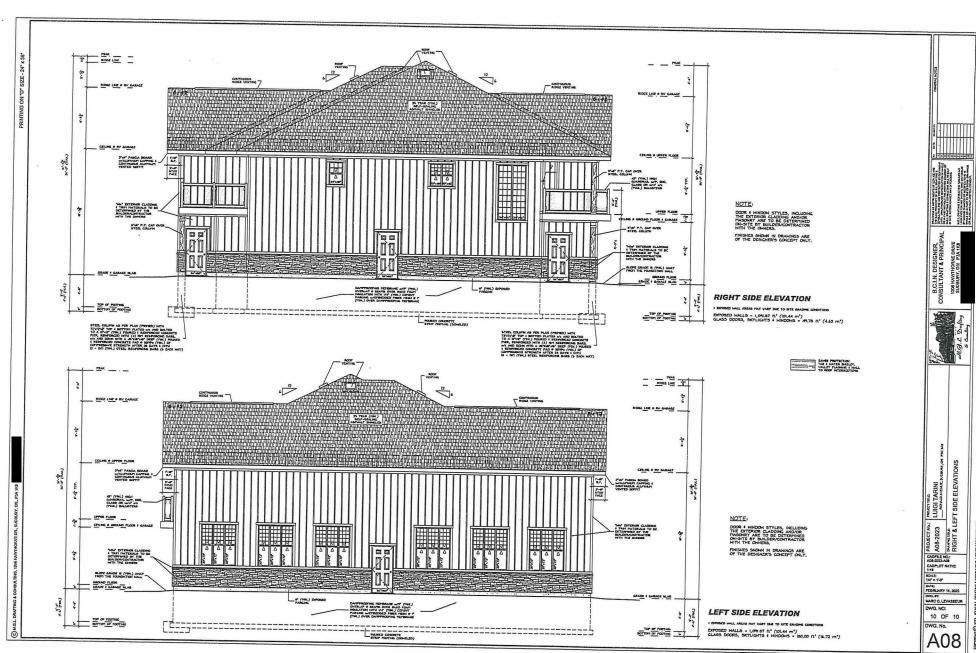

14 and 15, Lot(s) 186, 187 and 188, Subdivision M-133, Lot Part 9, Concession 2, Township of

McKim, 0 Ronald Avenue, Sudbury, [2010-100Z, R2-3 (Low Density Residential Two)]

For relief from Part 4, Section 4.2, subsection 4.2.6 c) of By-law 2010-100Z, being the Zoning By-law for the City of Greater Sudbury, as amended, in order to construct an approximate 415 sq.m. dwelling with attached garage on the subject property providing firstly, a maximum garage width of 74% of the lot frontage, where a maximum garage width of 50% is permitted facing a front lot

line.

A REMINDER... THE NEXT SCHEDULED MEETING IS WEDNESDAY, DECEMBER 20, 2023

Box 5000, Station 'A', 200 Brady Street Sudbury ON P3A 5F3 Tel. (705) 671-2489, Ext. 4376/4346 Fax (705) 673-2200

| Office Use Only<br>2023.01.01 |
|-------------------------------|
| AO126/2023                    |
| S.P.P. AREA                   |
| YES V NO                      |
| NDCA REG. AREA                |
| YESNO_V                       |