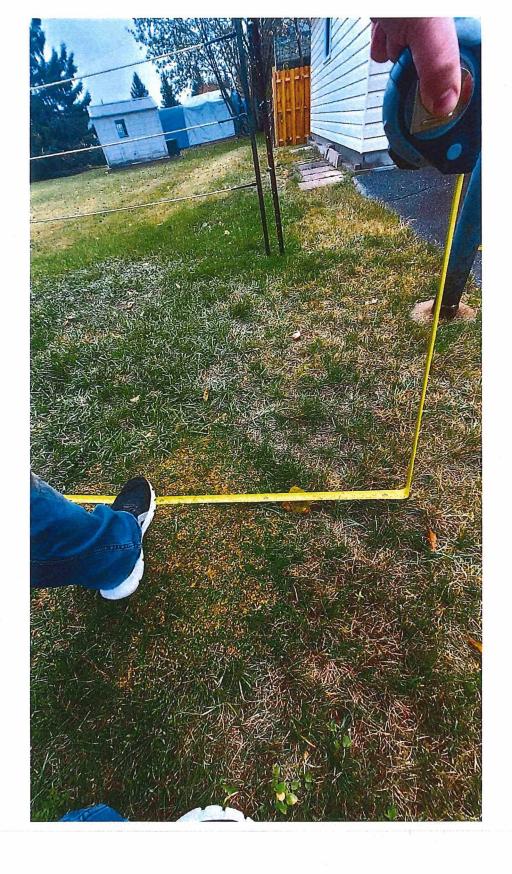

For relief from Part 6, Section 6.3, Table 6.2 of By-law 2010-100Z, as amended, for approval of an existing single family dwelling on the subject property providing a minimum rear yard setback of 5.97m, where a minimum 7.5m setback is required.

| red | quir            | ed to be provided to a municipality o                                                                                                                                                    | or approval authority                                                                                                                                                                                                                                                                                                                                                                                                                                                                                                                                                                                                                                                                                                                                                                                                                                                                                                                                                                                                                                                                                                                                                                                                                                                                                               | as part of this                |                                     |          |
|-----|-----------------|------------------------------------------------------------------------------------------------------------------------------------------------------------------------------------------|---------------------------------------------------------------------------------------------------------------------------------------------------------------------------------------------------------------------------------------------------------------------------------------------------------------------------------------------------------------------------------------------------------------------------------------------------------------------------------------------------------------------------------------------------------------------------------------------------------------------------------------------------------------------------------------------------------------------------------------------------------------------------------------------------------------------------------------------------------------------------------------------------------------------------------------------------------------------------------------------------------------------------------------------------------------------------------------------------------------------------------------------------------------------------------------------------------------------------------------------------------------------------------------------------------------------|--------------------------------|-------------------------------------|----------|
|     | Th              | a undersigned hereby applies to the Comm                                                                                                                                                 | ittee of Adjustment of t                                                                                                                                                                                                                                                                                                                                                                                                                                                                                                                                                                                                                                                                                                                                                                                                                                                                                                                                                                                                                                                                                                                                                                                                                                                                                            | ne City of Greater S           |                                     |          |
|     | Re              | gistered Owner(s): Alain Bock<br>iling Address: 61 Colette Street, Hann                                                                                                                  | ner                                                                                                                                                                                                                                                                                                                                                                                                                                                                                                                                                                                                                                                                                                                                                                                                                                                                                                                                                                                                                                                                                                                                                                                                                                                                                                                 |                                |                                     |          |
|     | Cit             | y: Sudbury                                                                                                                                                                               | Postal Code: P3P 1                                                                                                                                                                                                                                                                                                                                                                                                                                                                                                                                                                                                                                                                                                                                                                                                                                                                                                                                                                                                                                                                                                                                                                                                                                                                                                  | K2 Fax Phone                   |                                     |          |
| 2)  |                 |                                                                                                                                                                                          |                                                                                                                                                                                                                                                                                                                                                                                                                                                                                                                                                                                                                                                                                                                                                                                                                                                                                                                                                                                                                                                                                                                                                                                                                                                                                                                     |                                |                                     |          |
|     | Na              | me of Agent: Brianne Powell                                                                                                                                                              |                                                                                                                                                                                                                                                                                                                                                                                                                                                                                                                                                                                                                                                                                                                                                                                                                                                                                                                                                                                                                                                                                                                                                                                                                                                                                                                     | Email:                         |                                     |          |
|     |                 | iling Address:1 James Street South                                                                                                                                                       | D 41/2                                                                                                                                                                                                                                                                                                                                                                                                                                                                                                                                                                                                                                                                                                                                                                                                                                                                                                                                                                                                                                                                                                                                                                                                                                                                                                              |                                |                                     |          |
|     |                 | Figure 3 (1997): Hamilton                                                                                                                                                                | Business Phone:  Postal Code: P3P 1K2  Fax Phone:  Postal Code: P3P 1K2  Presented by someone other than the registered owner(s) and/or the application is a someone other than the registered owner(s), please specify.  Powell  Email:  Street South  Home Phone:  Postal Code: L9P 4R5  Postal Code: L9P 4R5  Fax Phone:  Postal Code: L9P 4R5  Fax Phone:  Quested, all communication will be sent to the agent, if any.  Sess of any mortgagees, holders of charges or other encumbrances. (Give full particulant al, company, financial institution holding a mortgage, etc. on the subject lands can be aligned. (If more than the sought, a schedule may be attached to the application is being made. (If more than five sought, a schedule may be attached to the application form). Measurements must apply a special code:  To By-law Requirement Proposed Difference apply of 5.97m minimum 7.5m 5.97m approx. 1.5m  By-law Requirement Proposed Difference apply of 5.97m minimum 7.5m 5.97m approx. 1.5m  By-law Requirement Proposed Difference apply of 5.97m by approx. 1.5m  By-law Requirement Proposed Difference apply of 5.97m by approx. 1.5m  By-law Requirement Proposed Difference apply of 5.97m by approx. 1.5m  By-law Requirement Proposed Difference apply of 5.97m by approx. 1.5m |                                |                                     |          |
|     |                 |                                                                                                                                                                                          | nication will be sent to                                                                                                                                                                                                                                                                                                                                                                                                                                                                                                                                                                                                                                                                                                                                                                                                                                                                                                                                                                                                                                                                                                                                                                                                                                                                                            | the agent, if any.             |                                     |          |
| 3)  | Na<br>Ma<br>Cit | ensure that any individual, company, financi<br>ified of this application).<br>me: Computershare Trust Company o<br>illing Address: 8th Floor, 100 University Ave<br>V: Toronto, Ontario | al institution holding a reference of Canada Postal Code: M5J 2                                                                                                                                                                                                                                                                                                                                                                                                                                                                                                                                                                                                                                                                                                                                                                                                                                                                                                                                                                                                                                                                                                                                                                                                                                                     | mortgage, etc. on the          | he subject lands can be             | e        |
|     |                 |                                                                                                                                                                                          | By-law for which the ap                                                                                                                                                                                                                                                                                                                                                                                                                                                                                                                                                                                                                                                                                                                                                                                                                                                                                                                                                                                                                                                                                                                                                                                                                                                                                             | plication is being m           | nade. (If more than five            | e        |
|     | Г               | Variance To                                                                                                                                                                              | By-law Requirement                                                                                                                                                                                                                                                                                                                                                                                                                                                                                                                                                                                                                                                                                                                                                                                                                                                                                                                                                                                                                                                                                                                                                                                                                                                                                                  | Proposed                       | Difference                          | 7        |
|     |                 | Allow rear yard depth of 5.97m                                                                                                                                                           | minimum 7.5m                                                                                                                                                                                                                                                                                                                                                                                                                                                                                                                                                                                                                                                                                                                                                                                                                                                                                                                                                                                                                                                                                                                                                                                                                                                                                                        | 5.97m                          | approx. 1.5m                        |          |
|     |                 |                                                                                                                                                                                          |                                                                                                                                                                                                                                                                                                                                                                                                                                                                                                                                                                                                                                                                                                                                                                                                                                                                                                                                                                                                                                                                                                                                                                                                                                                                                                                     |                                |                                     | 1        |
|     | b)              | is there an eave encroachment?                                                                                                                                                           | Yes ☐ No                                                                                                                                                                                                                                                                                                                                                                                                                                                                                                                                                                                                                                                                                                                                                                                                                                                                                                                                                                                                                                                                                                                                                                                                                                                                                                            | If 'Yes', size of e            | eaves:                              | (m       |
|     | c)              | Description of Proposal:                                                                                                                                                                 |                                                                                                                                                                                                                                                                                                                                                                                                                                                                                                                                                                                                                                                                                                                                                                                                                                                                                                                                                                                                                                                                                                                                                                                                                                                                                                                     |                                |                                     |          |
|     |                 | Allow for approximate deficiency of 1.5m to the rear yard depth, w                                                                                                                       | hich currently measures at 5,97m.                                                                                                                                                                                                                                                                                                                                                                                                                                                                                                                                                                                                                                                                                                                                                                                                                                                                                                                                                                                                                                                                                                                                                                                                                                                                                   | ~~~                            |                                     |          |
|     | d)              |                                                                                                                                                                                          |                                                                                                                                                                                                                                                                                                                                                                                                                                                                                                                                                                                                                                                                                                                                                                                                                                                                                                                                                                                                                                                                                                                                                                                                                                                                                                                     |                                |                                     |          |
|     |                 | The backyard of the property does not comply with Zoning By-Law:<br>Therefore, a minor variance is required for minimum rear yard dep                                                    |                                                                                                                                                                                                                                                                                                                                                                                                                                                                                                                                                                                                                                                                                                                                                                                                                                                                                                                                                                                                                                                                                                                                                                                                                                                                                                                     | the survey provides 5.97m in a | depth where 7,5m is the minimum rec | uirement |
|     |                 |                                                                                                                                                                                          | -                                                                                                                                                                                                                                                                                                                                                                                                                                                                                                                                                                                                                                                                                                                                                                                                                                                                                                                                                                                                                                                                                                                                                                                                                                                                                                                   |                                |                                     | -        |