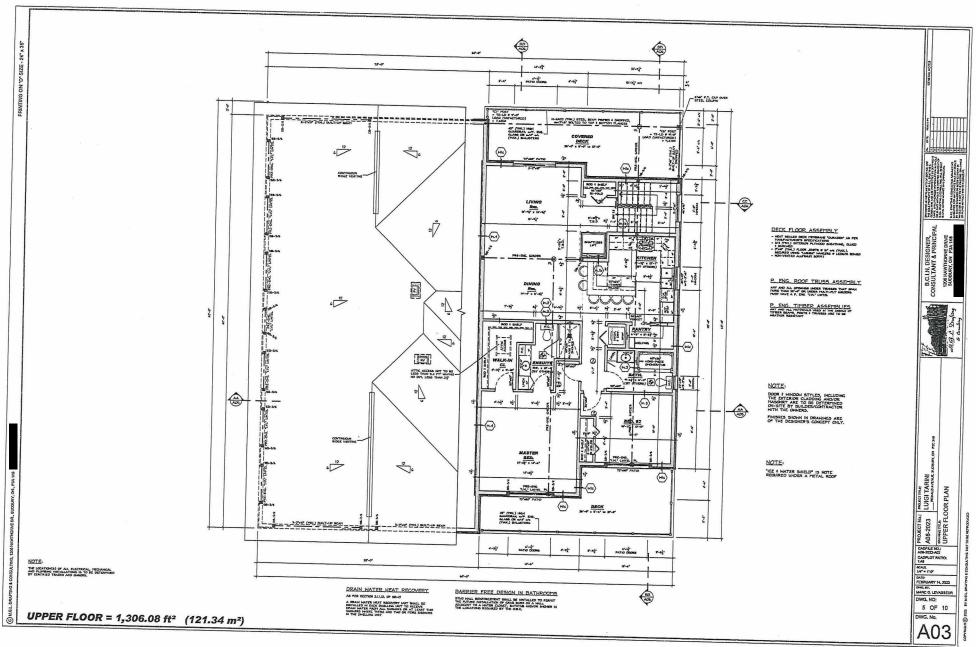

# THIS APPLICATION WAS DEFERRED FROM THE MEETING OF OCTOBER 12, 2023 TO AFFORD THE APPLICANTS THE OPPORTUNITY TO ADDRESS OPEN LANDSCAPE REQUIREMENTS.

A0114/2023 1039512 ONTARIO LTD.

"REVISED"

Ward: 1 PIN 73587 0349, Parcel 23076 SEC SES, Survey Plan 53R-13123 Part(s) 4, 6, 7, 10, 11, 12, 13,

14 and 15, Lot(s) 186, 187 and 188, Subdivision M-133, Lot Part 9, Concession 2, Township of

McKim, 0 Ronald Avenue, Sudbury, [2010-100Z, R2-3 (Low Density Residential Two)]

For relief from Part 4, Section 4.2, subsection 4.2.6 c) of By-law 2010-100Z, being the Zoning By-law for the City of Greater Sudbury, as amended, in order to construct an approximate 415 sq.m. dwelling with attached garage on the subject property providing firstly, a maximum garage width of 74% of the lot frontage, where a maximum garage width of 50% is permitted facing a front lot

line.

A REMINDER... THE NEXT SCHEDULED MEETING IS WEDNESDAY, DECEMBER 20, 2023

Box 5000, Station 'A', 200 Brady Street Sudbury ON P3A 5F3 Tel. (705) 671-2489, Ext. 4376/4346 Fax (705) 673-2200

| Office Use Only<br>2023.01.01 |
|-------------------------------|
| AO126/2023                    |
| S.P.P. AREA                   |
| YES V NO                      |
| NDCA REG. AREA                |
| YESNO_V                       |