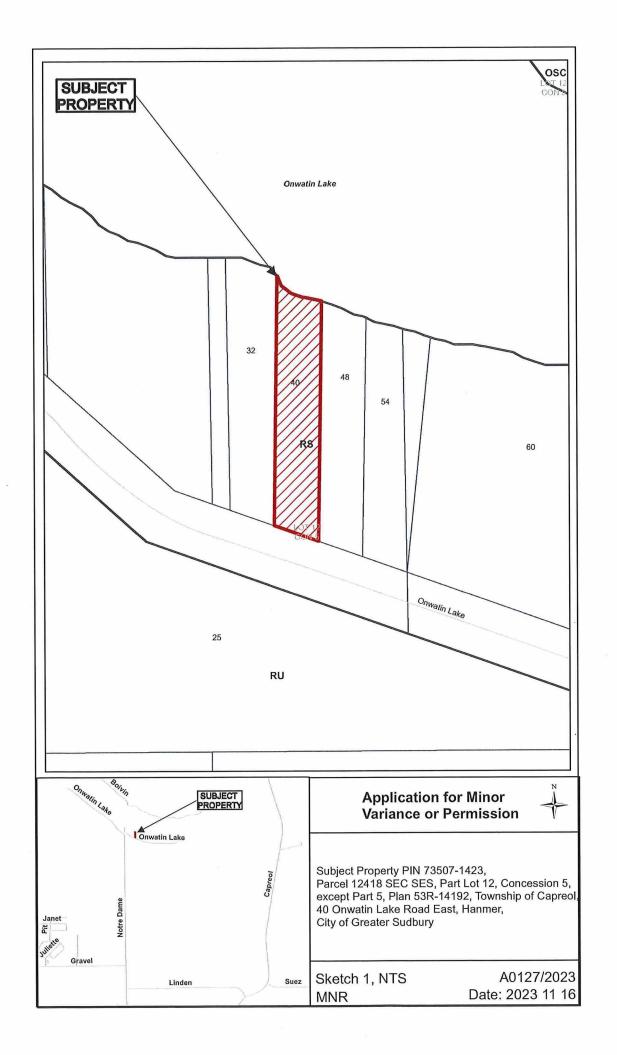

#### JENNIFER DOWDALL

Ward: 6

PIN 73507 1423, Parcel 12418 SEC SES, Survey Plan 53R-14192 Part(s) except 5, Lot Part 12, Concession 5, Township of Capreol, 40 Onwatin Lake Road East, Hanmer, [2010-100Z, RS(Rural Shoreline)]

For relief from Part 4, Section 4.2, Table 4.1, Section 4.41, subsections 4.41.2, 4.41.3 and 4.41.4 and Part 9, Section 9.3, Table 9.3 of By-law 2010-100Z, being the Zoning By-law for the City of Greater Sudbury, as amended, to permit existing sunroom additions on the single family dwelling providing, firstly, a high water mark setback of 12.0m for sunroom addition #1, and 21.1m for sunroom addition #2, where no person shall erect any residential building or other accessory structure closer than 30.0m to the high water mark of a lake or river, secondly, to permit sunroom addition #1 to be 12.0m setback from the high water mark of a lake, where only the accessory structures as set out in subsection 4.41.2, boat launches, marine railways, waterlines and heat pump loops are permitted within 20.0m of a high water mark and the area permitted to be cleared of natural vegetation in Section 4.41.3 and thirdly, a minimum easterly interior side yard setback of 1.17m with eaves encroaching 0.2m into the proposed 1.17m easterly interior side yard setback, where 3.0m is required, and where eaves may encroach 0.6m into the required interior side yard but not closer than 0.6m to the lot line.