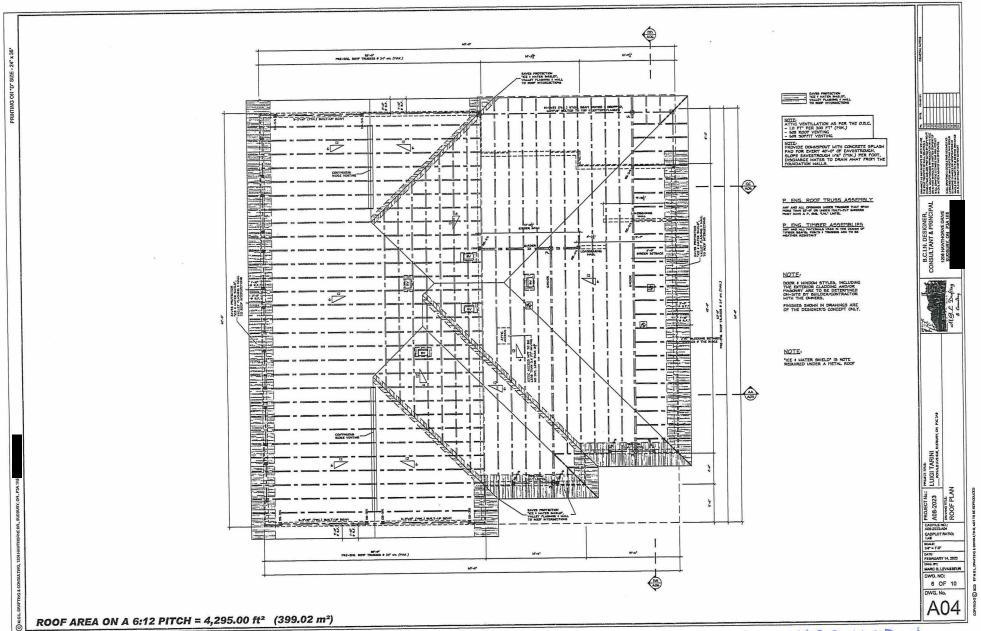

14 and 15, Lot(s) 186, 187 and 188, Subdivision M-133, Lot Part 9, Concession 2, Township of

McKim, 0 Ronald Avenue, Sudbury, [2010-100Z, R2-3 (Low Density Residential Two)]

For relief from Part 4, Section 4.2, subsection 4.2.6 c) of By-law 2010-100Z, being the Zoning By-law for the City of Greater Sudbury, as amended, in order to construct an approximate 415 sq.m. dwelling with attached garage on the subject property providing firstly, a maximum garage width of 74% of the lot frontage, where a maximum garage width of 50% is permitted facing a front lot

line.

A REMINDER... THE NEXT SCHEDULED MEETING IS WEDNESDAY, DECEMBER 20, 2023

Box 5000, Station 'A', 200 Brady Street Sudbury ON P3A 5F3 Tel. (705) 671-2489, Ext. 4376/4346 Fax (705) 673-2200

| Office Use Only<br>2023.01.01 |
|-------------------------------|
| AO126/2023                    |
| S.P.P. AREA                   |
| YES V NO                      |
| NDCA REG. AREA                |
| YESNO_V                       |