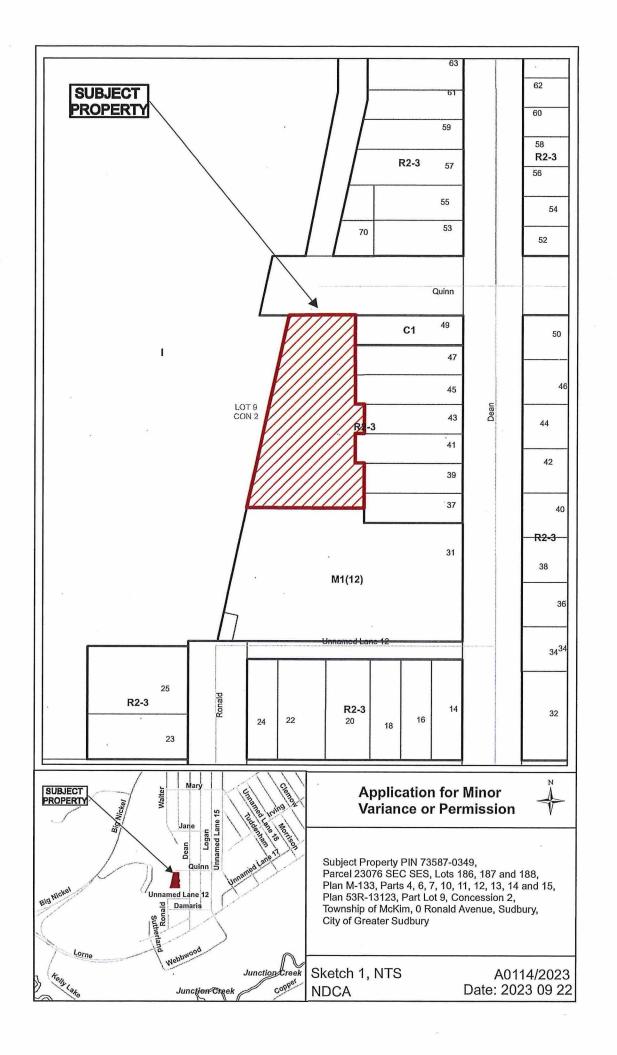

# THIS APPLICATION WAS DEFERRED FROM THE MEETING OF OCTOBER 12, 2023 TO AFFORD THE APPLICANTS THE OPPORTUNITY TO ADDRESS OPEN LANDSCAPE REQUIREMENTS.

A0114/2023 1039512 ONTARIO LTD.

"REVISED"

Ward: 1 PIN 73587 0349, Parcel 23076 SEC SES, Survey Plan 53R-13123 Part(s) 4, 6, 7, 10, 11, 12, 13,

14 and 15, Lot(s) 186, 187 and 188, Subdivision M-133, Lot Part 9, Concession 2, Township of

McKim, 0 Ronald Avenue, Sudbury, [2010-100Z, R2-3 (Low Density Residential Two)]

For relief from Part 4, Section 4.2, subsection 4.2.6 c) of By-law 2010-100Z, being the Zoning By-law for the City of Greater Sudbury, as amended, in order to construct an approximate 415 sq.m. dwelling with attached garage on the subject property providing firstly, a maximum garage width of 74% of the lot frontage, where a maximum garage width of 50% is permitted facing a front lot

line.

A REMINDER... THE NEXT SCHEDULED MEETING IS WEDNESDAY, DECEMBER 20, 2023

Box 5000, Station 'A', 200 Brady Street Sudbury ON P3A 5F3 Tel. (705) 671-2489, Ext. 4376/4346 Fax (705) 673-2200

| Office Use Only<br>2023.01.01 |
|-------------------------------|
| AO126/2023                    |
| S.P.P. AREA                   |
| YES V NO                      |
| NDCA REG. AREA                |
| YESNO_V                       |