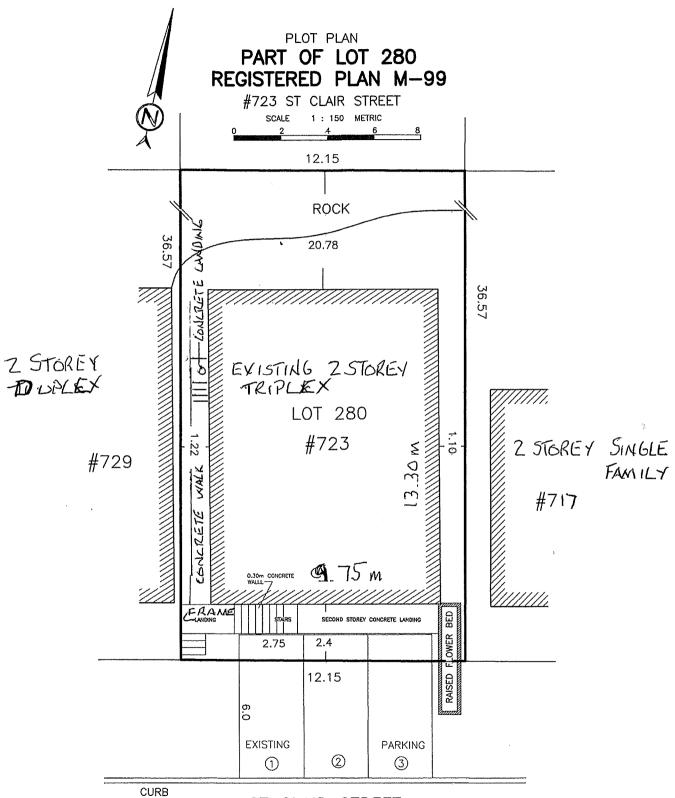

#### A0128/2023

#### **ANDREW INCH**

Ward: 1

PIN 73589 0346, Parcel 18278 SEC SES, Lot(s) Part 280, Subdivision M-99, Lot Part 7, Concession 2, Township of McKim, 723 St. Clair Street, Sudbury, [2010-100Z, R2-3(Low Density Residential Two)]

For relief from Part 5, Section 5.5.3 of By-law 2010-100Z, being the Zoning By-law for the City of Greater Sudbury, as amended, to allow the existing triplex providing zero (0) parking spaces, where three (3) parking spaces are required.

PREVIOUSLY SUBJECT TO MINOR VARIANCE APPLICATIONS A136/86 (21 JUL 86) AND A577/68 (14 FEB 68)