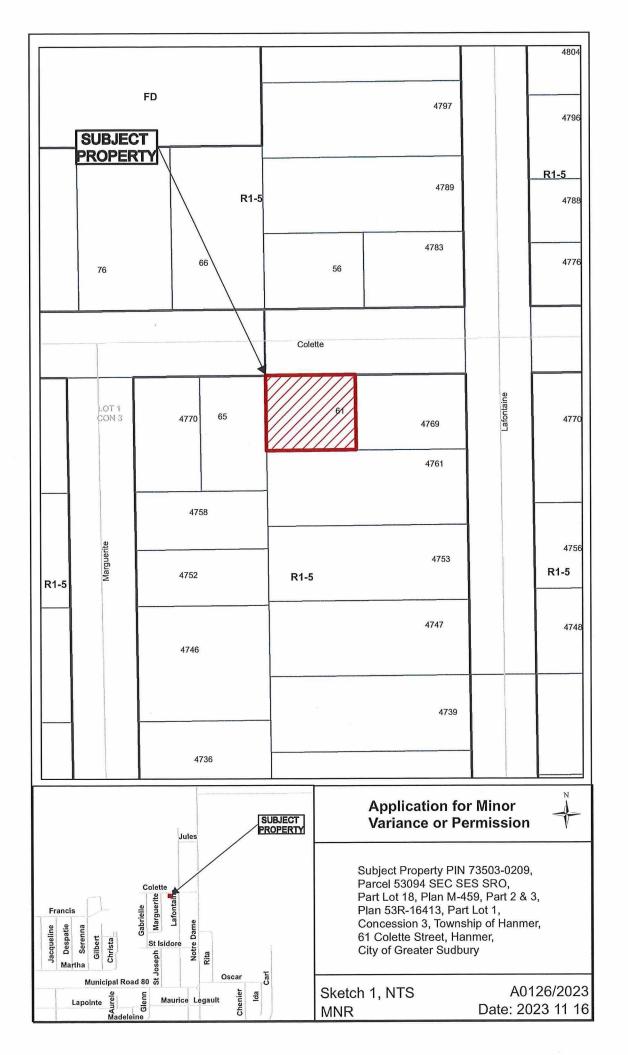

#### **ALAIN BOCK**

Ward: 6

PIN 73503 0209, Parcel 53094 SEC SES SRO, Survey Plan 53R-16413 Part(s) 2 and 3, Lot(s) Part 18, Subdivision M-459, Lot Part 1, Concession 3, Township of Hanmer, 61 Colette Street, Hanmer, [2010-100Z, R1-5 (Low Density Residential One)]

For relief from Part 6, Section 6.3, Table 6.2 of By-law 2010-100Z, as amended, for approval of an existing single family dwelling on the subject property providing a minimum rear yard setback of 5.97m, where a minimum 7.5m setback is required.

| m A |   | - 4 | $\sim$ |    | 7 |
|-----|---|-----|--------|----|---|
| - C | v | -   | w      | г. | 4 |
|     |   |     |        |    | - |
|     |   |     |        |    |   |

| ΑF  | PLICATION FOR MI                                     | NOR VARIANCE                                                              |                       | eerver deskillerijk   | PAGE 2 OF 4                                |  |
|-----|------------------------------------------------------|---------------------------------------------------------------------------|-----------------------|-----------------------|--------------------------------------------|--|
|     |                                                      |                                                                           |                       |                       |                                            |  |
| 6)  | Legal Description (include                           | any abutting property registered ur                                       | nder the same         | e ownership).         |                                            |  |
|     | PIN(s): 73503-0209(L                                 |                                                                           |                       | ; Hanmer              | Ontario                                    |  |
|     | Lot No.: 1                                           | Concession No.: 3                                                         | Parcel(s)             |                       | /O D // \ O O                              |  |
|     | Subdivision Plan No.: M                              | 459 Lot: 18<br>eet(s): 61 Colette Street, Har                             | Referenc              | e Plan No.: 53R164    | 13 Part(s): 2,3                            |  |
|     | Municipal Address of Str                             | eei(s): 61 Colette Street, Har                                            | iniei, Onta           | IIIU POP INZ          |                                            |  |
| 7)  | Date of acquisition of sul                           | oject land, 2023/ 01/27                                                   |                       |                       |                                            |  |
| 8)  | Dimensions of land affect                            | ted.                                                                      |                       |                       |                                            |  |
|     | Frontage 27.432 (r                                   | m) Depth 22.805 (m)                                                       | Area 520.06           | 68 (m²) Width         | of Street 20.1168 (m)                      |  |
| 9)  | Particulars of all buildings                         | s: Existing dwelling                                                      | (house)               | Ga                    | rage                                       |  |
| -,  | Ground Floor Area:                                   |                                                                           | (m <sup>2</sup> )     | 48.774                | (m <sup>2</sup> )                          |  |
|     | Gross Floor Area:                                    | 106.795<br>106.795                                                        | (m <sup>2</sup> )     | 48.774                | (m <sup>2</sup> )                          |  |
|     | No. of storeys:                                      | 1                                                                         | · · · · ·             | 1                     |                                            |  |
|     | Width:                                               | 12.802                                                                    | (m)                   | 6.4008                | (m)                                        |  |
|     | Length:                                              | 8.8392                                                                    | (m)                   | 7.6200                | (m)                                        |  |
|     | Height:                                              | 4.8768                                                                    | (m)                   | 3.8100                | (m)                                        |  |
| 10) | Location of all buildings a<br>lot lines).<br>Front: | nd structures on or proposed for th<br>Existing Dwelling (house)<br>8.016 | ne subject lar<br>(m) |                       | from side, rear and front<br>Garage<br>(m) |  |
|     | Rear:                                                | 5.974                                                                     | (m)                   | 1.8                   | (m)                                        |  |
|     | Side:                                                | 13.898                                                                    | (m)                   | 1.8                   | (m)                                        |  |
|     | Side:                                                | 1,31                                                                      | (m)                   | 21.031                | (m)                                        |  |
| 11) | What types of water supp<br>drainage are available?  | oly, sewage disposal and storm                                            |                       | What type of acces    | ss to the land?                            |  |
|     | Municipally owned & ope                              | erated piped water system                                                 | <b>2</b>              | Provincial Highway    |                                            |  |
|     | Municipally owned & ope                              | erated sanitary sewage system                                             | ē                     | Municipal Road        | _                                          |  |
|     | Lake                                                 |                                                                           |                       | Maintained Yea        |                                            |  |
|     | Individual Well                                      |                                                                           |                       | Maintained Sea        | asonal 🛘                                   |  |
|     | Communal Well<br>Individual Septic System            |                                                                           |                       | Right-of-way<br>Water |                                            |  |
|     | Communal Septic System                               |                                                                           |                       |                       | vater only, provide parking                |  |
|     | Pit Privy                                            |                                                                           |                       |                       | cilities to be used.                       |  |
|     | Municipal Sewers/Ditche                              | s/Swales                                                                  |                       |                       |                                            |  |
| 12  | Date(s) of construction o                            | f all buildings and structures on th                                      | ne subject fai        | nd.                   |                                            |  |
| 13] | Existing use(s) of the sul                           | oject property and length of time i                                       | t / they have         | continued.            |                                            |  |
|     | Use(s): Residential                                  |                                                                           | Length o              | of time: 23 years     |                                            |  |
| 14) | Proposed use(s) of the s                             | ubject property.                                                          |                       |                       |                                            |  |
|     | Same as #13 📮 or, _                                  |                                                                           |                       |                       |                                            |  |
| 15) | What is the number of d                              | welling units on the property?                                            | Dwelling and 1 G      | arage                 |                                            |  |
| 16] | If this application is appre                         | oved, would any existing dwelling                                         | units be lega         | alized? □ Y           | ′es 📮 No                                   |  |
|     | If "yes", how many?                                  | -                                                                         |                       |                       | -                                          |  |
| 17  | ) Existing uses of abutting properties: Residential  |                                                                           |                       |                       |                                            |  |