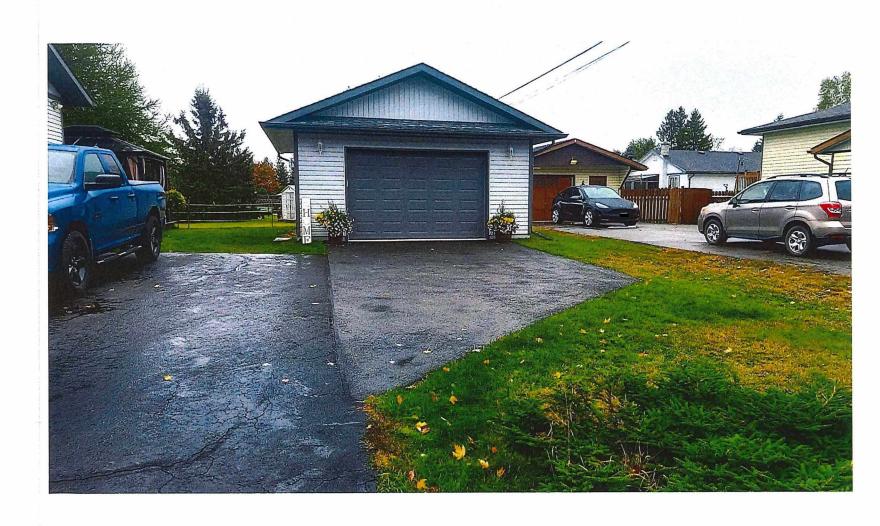

For relief from Part 6, Section 6.3, Table 6.2 of By-law 2010-100Z, as amended, for approval of an existing single family dwelling on the subject property providing a minimum rear yard setback of 5.97m, where a minimum 7.5m setback is required.

| m A |   | - 4 | $\sim$ |    | 7 |
|-----|---|-----|--------|----|---|
| - C | v | -   | w      | г. | 4 |
|     |   |     |        |    | - |
|     |   |     |        |    |   |

| ΑF  | PLICATION FOR MI                                     | NOR VARIANCE                                                              |                       | eerver deskillerijk   | PAGE 2 OF 4                                |  |
|-----|------------------------------------------------------|---------------------------------------------------------------------------|-----------------------|-----------------------|--------------------------------------------|--|
|     |                                                      |                                                                           |                       |                       |                                            |  |
| 6)  | Legal Description (include                           | any abutting property registered ur                                       | nder the same         | e ownership).         |                                            |  |
|     | PIN(s): 73503-0209(L                                 |                                                                           |                       | ; Hanmer              | Ontario                                    |  |
|     | Lot No.: 1                                           | Concession No.: 3                                                         | Parcel(s)             |                       | /O D // \ O O                              |  |
|     | Subdivision Plan No.: M                              | 459 Lot: 18<br>eet(s): 61 Colette Street, Har                             | Referenc              | e Plan No.: 53R164    | 13 Part(s): 2,3                            |  |
|     | Municipal Address of Str                             | eei(s): 61 Colette Street, Har                                            | iniei, Onta           | IIIU POP INZ          |                                            |  |
| 7)  | Date of acquisition of sul                           | oject land, 2023/ 01/27                                                   |                       |                       |                                            |  |
| 8)  | Dimensions of land affect                            | ted.                                                                      |                       |                       |                                            |  |
|     | Frontage 27.432 (r                                   | m) Depth 22.805 (m)                                                       | Area 520.06           | 68 (m²) Width         | of Street 20.1168 (m)                      |  |
| 9)  | Particulars of all buildings                         | s: Existing dwelling                                                      | (house)               | Ga                    | rage                                       |  |
| -,  | Ground Floor Area:                                   |                                                                           | (m <sup>2</sup> )     | 48.774                | (m <sup>2</sup> )                          |  |
|     | Gross Floor Area:                                    | 106.795<br>106.795                                                        | (m <sup>2</sup> )     | 48.774                | (m <sup>2</sup> )                          |  |
|     | No. of storeys:                                      | 1                                                                         | · · · · ·             | 1                     |                                            |  |
|     | Width:                                               | 12.802                                                                    | (m)                   | 6.4008                | (m)                                        |  |
|     | Length:                                              | 8.8392                                                                    | (m)                   | 7.6200                | (m)                                        |  |
|     | Height:                                              | 4.8768                                                                    | (m)                   | 3.8100                | (m)                                        |  |
| 10) | Location of all buildings a<br>lot lines).<br>Front: | nd structures on or proposed for th<br>Existing Dwelling (house)<br>8.016 | ne subject lar<br>(m) |                       | from side, rear and front<br>Garage<br>(m) |  |
|     | Rear:                                                | 5.974                                                                     | (m)                   | 1.8                   | (m)                                        |  |
|     | Side:                                                | 13.898                                                                    | (m)                   | 1.8                   | (m)                                        |  |
|     | Side:                                                | 1,31                                                                      | (m)                   | 21.031                | (m)                                        |  |
| 11) | What types of water supp<br>drainage are available?  | oly, sewage disposal and storm                                            |                       | What type of acces    | ss to the land?                            |  |
|     | Municipally owned & ope                              | erated piped water system                                                 | <b>2</b>              | Provincial Highway    |                                            |  |
|     | Municipally owned & ope                              | erated sanitary sewage system                                             | ē                     | Municipal Road        | _                                          |  |
|     | Lake                                                 |                                                                           |                       | Maintained Yea        |                                            |  |
|     | Individual Well                                      |                                                                           |                       | Maintained Sea        | asonal 🛘                                   |  |
|     | Communal Well<br>Individual Septic System            |                                                                           |                       | Right-of-way<br>Water |                                            |  |
|     | Communal Septic System                               |                                                                           |                       |                       | vater only, provide parking                |  |
|     | Pit Privy                                            |                                                                           |                       |                       | cilities to be used.                       |  |
|     | Municipal Sewers/Ditche                              | s/Swales                                                                  |                       |                       |                                            |  |
| 12  | Date(s) of construction o                            | f all buildings and structures on th                                      | ne subject fai        | nd.                   |                                            |  |
| 13] | Existing use(s) of the sul                           | oject property and length of time i                                       | t / they have         | continued.            |                                            |  |
|     | Use(s): Residential                                  |                                                                           | Length o              | of time: 23 years     |                                            |  |
| 14) | Proposed use(s) of the s                             | ubject property.                                                          |                       |                       |                                            |  |
|     | Same as #13 📮 or, _                                  |                                                                           |                       |                       |                                            |  |
| 15) | What is the number of d                              | welling units on the property?                                            | Dwelling and 1 G      | arage                 |                                            |  |
| 16] | If this application is appre                         | oved, would any existing dwelling                                         | units be lega         | alized? □ Y           | ′es 📮 No                                   |  |
|     | If "yes", how many?                                  | -                                                                         |                       |                       | -                                          |  |
| 17  | ) Existing uses of abutting properties: Residential  |                                                                           |                       |                       |                                            |  |