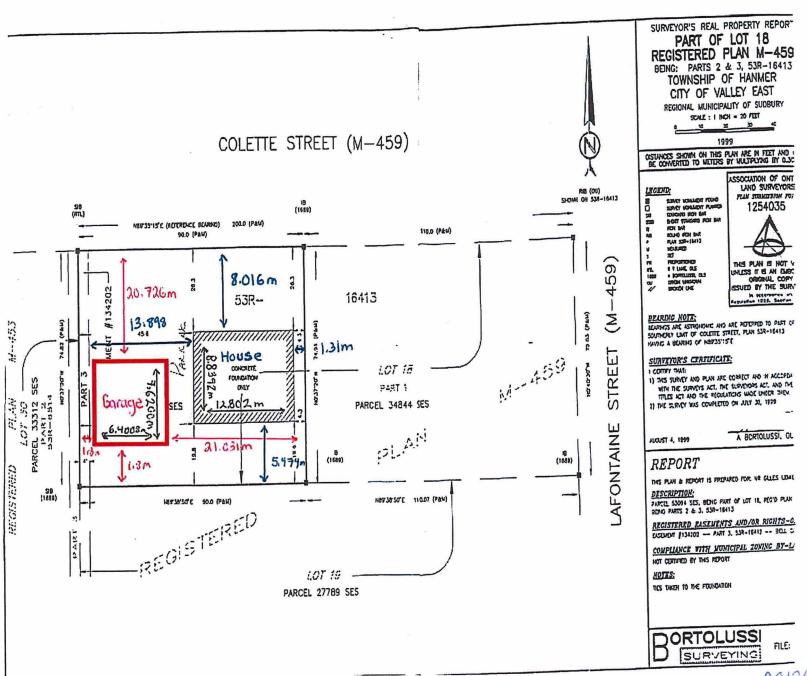

| red | quir            | ed to be provided to a municipality o                                                                                                                                                    | or approval authority                                                                                                                                                                                                                                                                                                                                                                                                                                                                                                                                                                                                                                                                                                                                                                                                                                                                                                                                                                                                                                                                                                                                                                                                                                                                                               | as part of this                |                                     |          |
|-----|-----------------|------------------------------------------------------------------------------------------------------------------------------------------------------------------------------------------|---------------------------------------------------------------------------------------------------------------------------------------------------------------------------------------------------------------------------------------------------------------------------------------------------------------------------------------------------------------------------------------------------------------------------------------------------------------------------------------------------------------------------------------------------------------------------------------------------------------------------------------------------------------------------------------------------------------------------------------------------------------------------------------------------------------------------------------------------------------------------------------------------------------------------------------------------------------------------------------------------------------------------------------------------------------------------------------------------------------------------------------------------------------------------------------------------------------------------------------------------------------------------------------------------------------------|--------------------------------|-------------------------------------|----------|
|     | Th              | a undersigned hereby applies to the Comm                                                                                                                                                 | ittee of Adjustment of t                                                                                                                                                                                                                                                                                                                                                                                                                                                                                                                                                                                                                                                                                                                                                                                                                                                                                                                                                                                                                                                                                                                                                                                                                                                                                            | ne City of Greater S           |                                     |          |
|     | Re              | gistered Owner(s): Alain Bock<br>iling Address: 61 Colette Street, Hann                                                                                                                  | ner                                                                                                                                                                                                                                                                                                                                                                                                                                                                                                                                                                                                                                                                                                                                                                                                                                                                                                                                                                                                                                                                                                                                                                                                                                                                                                                 |                                |                                     |          |
|     | Cit             | y: Sudbury                                                                                                                                                                               | Postal Code: P3P 1                                                                                                                                                                                                                                                                                                                                                                                                                                                                                                                                                                                                                                                                                                                                                                                                                                                                                                                                                                                                                                                                                                                                                                                                                                                                                                  | K2 Fax Phone                   |                                     |          |
| 2)  |                 |                                                                                                                                                                                          |                                                                                                                                                                                                                                                                                                                                                                                                                                                                                                                                                                                                                                                                                                                                                                                                                                                                                                                                                                                                                                                                                                                                                                                                                                                                                                                     |                                |                                     |          |
|     | Na              | me of Agent: Brianne Powell                                                                                                                                                              |                                                                                                                                                                                                                                                                                                                                                                                                                                                                                                                                                                                                                                                                                                                                                                                                                                                                                                                                                                                                                                                                                                                                                                                                                                                                                                                     | Email:                         |                                     |          |
|     |                 | iling Address:1 James Street South                                                                                                                                                       | D 41/2                                                                                                                                                                                                                                                                                                                                                                                                                                                                                                                                                                                                                                                                                                                                                                                                                                                                                                                                                                                                                                                                                                                                                                                                                                                                                                              |                                |                                     |          |
|     |                 | Figure 3 (1997): Hamilton                                                                                                                                                                | Business Phone:  Postal Code: P3P 1K2  Fax Phone:  Postal Code: P3P 1K2  Presented by someone other than the registered owner(s) and/or the application is a someone other than the registered owner(s), please specify.  Powell  Email:  Street South  Home Phone:  Postal Code: L9P 4R5  Postal Code: L9P 4R5  Fax Phone:  Postal Code: L9P 4R5  Fax Phone:  Quested, all communication will be sent to the agent, if any.  Sess of any mortgagees, holders of charges or other encumbrances. (Give full particulant al, company, financial institution holding a mortgage, etc. on the subject lands can be aligned. (If more than the sought, a schedule may be attached to the application is being made. (If more than five sought, a schedule may be attached to the application form). Measurements must apply a special code:  To By-law Requirement Proposed Difference apply of 5.97m minimum 7.5m 5.97m approx. 1.5m  By-law Requirement Proposed Difference apply of 5.97m minimum 7.5m 5.97m approx. 1.5m  By-law Requirement Proposed Difference apply of 5.97m by approx. 1.5m  By-law Requirement Proposed Difference apply of 5.97m by approx. 1.5m  By-law Requirement Proposed Difference apply of 5.97m by approx. 1.5m  By-law Requirement Proposed Difference apply of 5.97m by approx. 1.5m |                                |                                     |          |
|     |                 |                                                                                                                                                                                          | nication will be sent to                                                                                                                                                                                                                                                                                                                                                                                                                                                                                                                                                                                                                                                                                                                                                                                                                                                                                                                                                                                                                                                                                                                                                                                                                                                                                            | the agent, if any.             |                                     |          |
| 3)  | Na<br>Ma<br>Cit | ensure that any individual, company, financi<br>ified of this application).<br>me: Computershare Trust Company o<br>illing Address: 8th Floor, 100 University Ave<br>V: Toronto, Ontario | al institution holding a reference of Canada Postal Code: M5J 2                                                                                                                                                                                                                                                                                                                                                                                                                                                                                                                                                                                                                                                                                                                                                                                                                                                                                                                                                                                                                                                                                                                                                                                                                                                     | mortgage, etc. on the          | he subject lands can be             | e        |
|     |                 |                                                                                                                                                                                          | By-law for which the ap                                                                                                                                                                                                                                                                                                                                                                                                                                                                                                                                                                                                                                                                                                                                                                                                                                                                                                                                                                                                                                                                                                                                                                                                                                                                                             | plication is being m           | nade. (If more than five            | e        |
|     | Г               | Variance To                                                                                                                                                                              | By-law Requirement                                                                                                                                                                                                                                                                                                                                                                                                                                                                                                                                                                                                                                                                                                                                                                                                                                                                                                                                                                                                                                                                                                                                                                                                                                                                                                  | Proposed                       | Difference                          | 7        |
|     |                 | Allow rear yard depth of 5.97m                                                                                                                                                           | minimum 7.5m                                                                                                                                                                                                                                                                                                                                                                                                                                                                                                                                                                                                                                                                                                                                                                                                                                                                                                                                                                                                                                                                                                                                                                                                                                                                                                        | 5.97m                          | approx. 1.5m                        |          |
|     |                 |                                                                                                                                                                                          |                                                                                                                                                                                                                                                                                                                                                                                                                                                                                                                                                                                                                                                                                                                                                                                                                                                                                                                                                                                                                                                                                                                                                                                                                                                                                                                     |                                |                                     | 1        |
|     | b)              | is there an eave encroachment?                                                                                                                                                           | Yes ☐ No                                                                                                                                                                                                                                                                                                                                                                                                                                                                                                                                                                                                                                                                                                                                                                                                                                                                                                                                                                                                                                                                                                                                                                                                                                                                                                            | If 'Yes', size of e            | eaves:                              | (m       |
|     | c)              | Description of Proposal:                                                                                                                                                                 |                                                                                                                                                                                                                                                                                                                                                                                                                                                                                                                                                                                                                                                                                                                                                                                                                                                                                                                                                                                                                                                                                                                                                                                                                                                                                                                     |                                |                                     |          |
|     |                 | Allow for approximate deficiency of 1.5m to the rear yard depth, w                                                                                                                       | hich currently measures at 5,97m.                                                                                                                                                                                                                                                                                                                                                                                                                                                                                                                                                                                                                                                                                                                                                                                                                                                                                                                                                                                                                                                                                                                                                                                                                                                                                   | ~~~                            |                                     |          |
|     | d)              |                                                                                                                                                                                          |                                                                                                                                                                                                                                                                                                                                                                                                                                                                                                                                                                                                                                                                                                                                                                                                                                                                                                                                                                                                                                                                                                                                                                                                                                                                                                                     |                                |                                     |          |
|     |                 | The backyard of the property does not comply with Zoning By-Law:<br>Therefore, a minor variance is required for minimum rear yard dep                                                    |                                                                                                                                                                                                                                                                                                                                                                                                                                                                                                                                                                                                                                                                                                                                                                                                                                                                                                                                                                                                                                                                                                                                                                                                                                                                                                                     | the survey provides 5.97m in a | depth where 7,5m is the minimum rec | uirement |
|     |                 |                                                                                                                                                                                          | -                                                                                                                                                                                                                                                                                                                                                                                                                                                                                                                                                                                                                                                                                                                                                                                                                                                                                                                                                                                                                                                                                                                                                                                                                                                                                                                   |                                |                                     | -        |

| m A |   | - 4 | $\sim$ |    | 7 |
|-----|---|-----|--------|----|---|
| - C | v | -   | w      | г. | 4 |
|     |   |     |        |    | - |
|     |   |     |        |    |   |

| ΑF  | PLICATION FOR MI                                     | NOR VARIANCE                                                              |                       | eerver deskillerijk   | PAGE 2 OF 4                                |  |
|-----|------------------------------------------------------|---------------------------------------------------------------------------|-----------------------|-----------------------|--------------------------------------------|--|
|     |                                                      |                                                                           |                       |                       |                                            |  |
| 6)  | Legal Description (include                           | any abutting property registered ur                                       | nder the same         | e ownership).         |                                            |  |
|     | PIN(s): 73503-0209(L                                 |                                                                           |                       | ; Hanmer              | Ontario                                    |  |
|     | Lot No.: 1                                           | Concession No.: 3                                                         | Parcel(s)             |                       | /O D // \ O O                              |  |
|     | Subdivision Plan No.: M                              | 459 Lot: 18<br>eet(s): 61 Colette Street, Har                             | Referenc              | e Plan No.: 53R164    | 13 Part(s): 2,3                            |  |
|     | Municipal Address of Str                             | eei(s): 61 Colette Street, Har                                            | iniei, Onta           | IIIU POP INZ          |                                            |  |
| 7)  | Date of acquisition of sul                           | oject land, 2023/ 01/27                                                   |                       |                       |                                            |  |
| 8)  | Dimensions of land affect                            | ted.                                                                      |                       |                       |                                            |  |
|     | Frontage 27.432 (r                                   | m) Depth 22.805 (m)                                                       | Area 520.06           | 68 (m²) Width         | of Street 20.1168 (m)                      |  |
| 9)  | Particulars of all buildings                         | s: Existing dwelling                                                      | (house)               | Ga                    | rage                                       |  |
| -,  | Ground Floor Area:                                   |                                                                           | (m <sup>2</sup> )     | 48.774                | (m <sup>2</sup> )                          |  |
|     | Gross Floor Area:                                    | 106.795<br>106.795                                                        | (m <sup>2</sup> )     | 48.774                | (m <sup>2</sup> )                          |  |
|     | No. of storeys:                                      | 1                                                                         | · · · · ·             | 1                     |                                            |  |
|     | Width:                                               | 12.802                                                                    | (m)                   | 6.4008                | (m)                                        |  |
|     | Length:                                              | 8.8392                                                                    | (m)                   | 7.6200                | (m)                                        |  |
|     | Height:                                              | 4.8768                                                                    | (m)                   | 3.8100                | (m)                                        |  |
| 10) | Location of all buildings a<br>lot lines).<br>Front: | nd structures on or proposed for th<br>Existing Dwelling (house)<br>8.016 | ne subject lar<br>(m) |                       | from side, rear and front<br>Garage<br>(m) |  |
|     | Rear:                                                | 5.974                                                                     | (m)                   | 1.8                   | (m)                                        |  |
|     | Side:                                                | 13.898                                                                    | (m)                   | 1.8                   | (m)                                        |  |
|     | Side:                                                | 1,31                                                                      | (m)                   | 21.031                | (m)                                        |  |
| 11) | What types of water supp<br>drainage are available?  | oly, sewage disposal and storm                                            |                       | What type of acces    | ss to the land?                            |  |
|     | Municipally owned & ope                              | erated piped water system                                                 | <b>2</b>              | Provincial Highway    |                                            |  |
|     | Municipally owned & ope                              | erated sanitary sewage system                                             | ē                     | Municipal Road        | _                                          |  |
|     | Lake                                                 |                                                                           |                       | Maintained Yea        |                                            |  |
|     | Individual Well                                      |                                                                           |                       | Maintained Sea        | asonal 🛘                                   |  |
|     | Communal Well<br>Individual Septic System            |                                                                           |                       | Right-of-way<br>Water |                                            |  |
|     | Communal Septic System                               |                                                                           |                       |                       | vater only, provide parking                |  |
|     | Pit Privy                                            |                                                                           |                       |                       | cilities to be used.                       |  |
|     | Municipal Sewers/Ditche                              | s/Swales                                                                  |                       |                       |                                            |  |
| 12  | Date(s) of construction o                            | f all buildings and structures on th                                      | ne subject fai        | nd.                   |                                            |  |
| 13] | Existing use(s) of the sul                           | oject property and length of time i                                       | t / they have         | continued.            |                                            |  |
|     | Use(s): Residential                                  |                                                                           | Length o              | of time: 23 years     |                                            |  |
| 14) | Proposed use(s) of the s                             | ubject property.                                                          |                       |                       |                                            |  |
|     | Same as #13 📮 or, _                                  |                                                                           |                       |                       |                                            |  |
| 15) | What is the number of d                              | welling units on the property?                                            | Dwelling and 1 G      | arage                 |                                            |  |
| 16] | If this application is appre                         | oved, would any existing dwelling                                         | units be lega         | alized? □ Y           | ′es 📮 No                                   |  |
|     | If "yes", how many?                                  | -                                                                         |                       |                       | -                                          |  |
| 17  | ) Existing uses of abutting properties: Residential  |                                                                           |                       |                       |                                            |  |