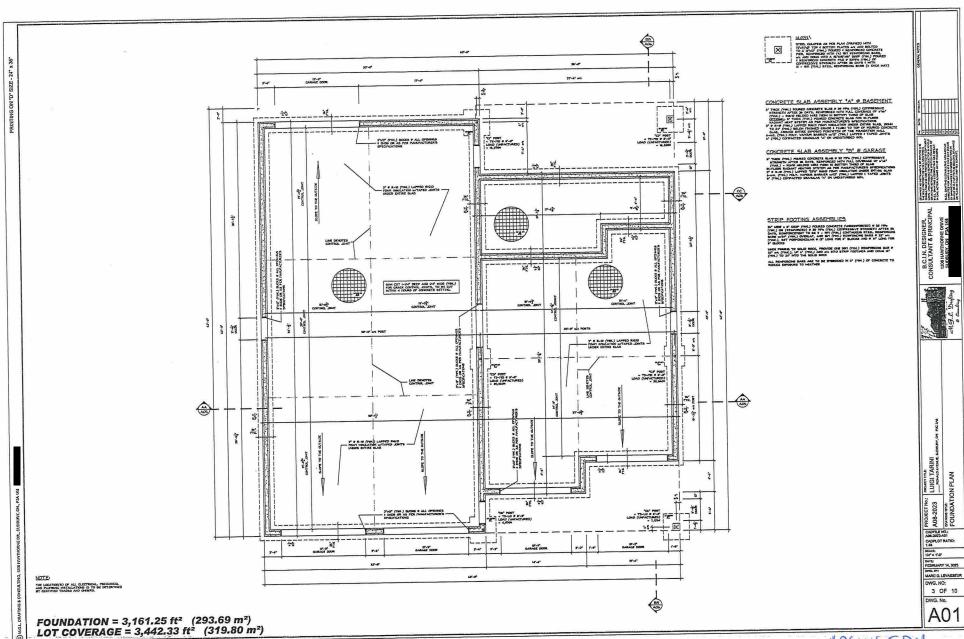

# THIS APPLICATION WAS DEFERRED FROM THE MEETING OF OCTOBER 12, 2023 TO AFFORD THE APPLICANTS THE OPPORTUNITY TO ADDRESS OPEN LANDSCAPE REQUIREMENTS.

A0114/2023 1039512 ONTARIO LTD.

"REVISED"

Ward: 1 PIN 73587 0349, Parcel 23076 SEC SES, Survey Plan 53R-13123 Part(s) 4, 6, 7, 10, 11, 12, 13,

14 and 15, Lot(s) 186, 187 and 188, Subdivision M-133, Lot Part 9, Concession 2, Township of

McKim, 0 Ronald Avenue, Sudbury, [2010-100Z, R2-3 (Low Density Residential Two)]

For relief from Part 4, Section 4.2, subsection 4.2.6 c) of By-law 2010-100Z, being the Zoning By-law for the City of Greater Sudbury, as amended, in order to construct an approximate 415 sq.m. dwelling with attached garage on the subject property providing firstly, a maximum garage width of 74% of the lot frontage, where a maximum garage width of 50% is permitted facing a front lot

line.

A REMINDER... THE NEXT SCHEDULED MEETING IS WEDNESDAY, DECEMBER 20, 2023

Box 5000, Station 'A', 200 Brady Street Sudbury ON P3A 5F3 Tel. (705) 671-2489, Ext. 4376/4346 Fax (705) 673-2200

| Office Use Only<br>2023.01.01 |
|-------------------------------|
| AO126/2023                    |
| S.P.P. AREA                   |
| YES V NO                      |
| NDCA REG. AREA                |
| YESNO_V                       |