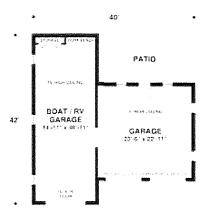

For relief from Part 4, Section 4.2, Table 4.1, Section 4.41, subsections 4.41.2, 4.41.3 and 4.41.4 and Part 9, Section 9.3, Table 9.3 of By-law 2010-100Z, being the Zoning By-law for the City of Greater Sudbury, as amended, to permit existing sunroom additions on the single family dwelling providing, firstly, a high water mark setback of 12.0m for sunroom addition #1, and 21.1m for sunroom addition #2, where no person shall erect any residential building or other accessory structure closer than 30.0m to the high water mark of a lake or river, secondly, to permit sunroom addition #1 to be 12.0m setback from the high water mark of a lake, where only the accessory structures as set out in subsection 4.41.2, boat launches, marine railways, waterlines and heat pump loops are permitted within 20.0m of a high water mark and the area permitted to be cleared of natural vegetation in Section 4.41.3 and thirdly, a minimum easterly interior side yard setback of 1.17m with eaves encroaching 0.2m into the proposed 1.17m easterly interior side yard setback, where 3.0m is required, and where eaves may encroach 0.6m into the required interior side yard but not closer than 0.6m to the lot line.

PREVIOUSLY SUBJECT TO MINOR VARIANCE APPLICATIONS A66/84 (22 MAY 84) AND A311/77 (19 SEP 77)