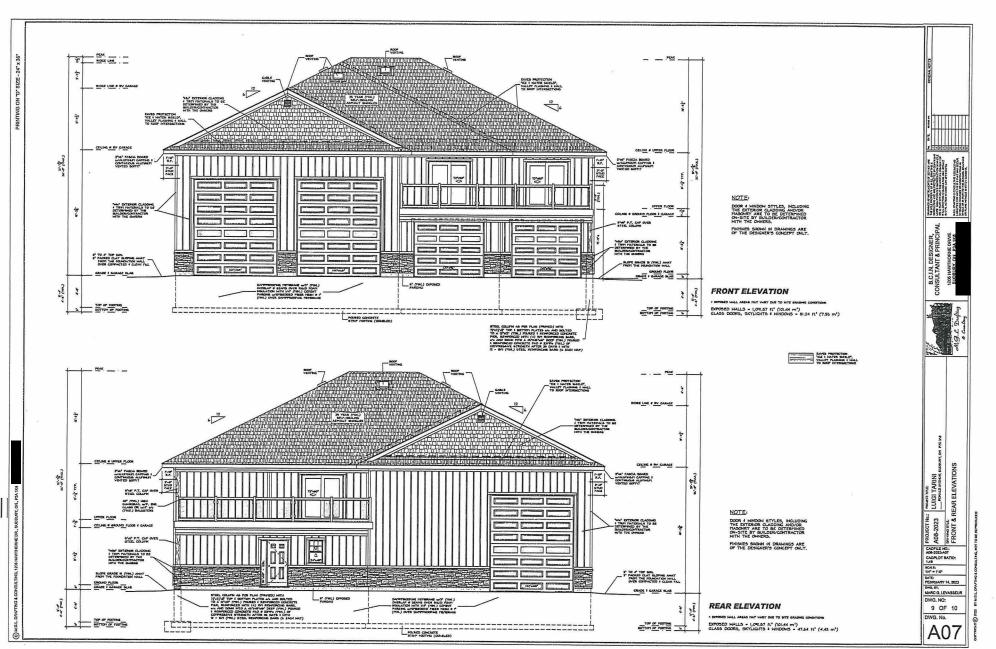

14 and 15, Lot(s) 186, 187 and 188, Subdivision M-133, Lot Part 9, Concession 2, Township of

McKim, 0 Ronald Avenue, Sudbury, [2010-100Z, R2-3 (Low Density Residential Two)]

For relief from Part 4, Section 4.2, subsection 4.2.6 c) of By-law 2010-100Z, being the Zoning By-law for the City of Greater Sudbury, as amended, in order to construct an approximate 415 sq.m. dwelling with attached garage on the subject property providing firstly, a maximum garage width of 74% of the lot frontage, where a maximum garage width of 50% is permitted facing a front lot

line.

A REMINDER... THE NEXT SCHEDULED MEETING IS WEDNESDAY, DECEMBER 20, 2023

Box 5000, Station 'A', 200 Brady Street Sudbury ON P3A 5F3 Tel. (705) 671-2489, Ext. 4376/4346 Fax (705) 673-2200

| Office Use Only<br>2023.01.01 |
|-------------------------------|
| AO126/2023                    |
| S.P.P. AREA                   |
| YES V NO                      |
| NDCA REG. AREA                |
| YESNO_V                       |