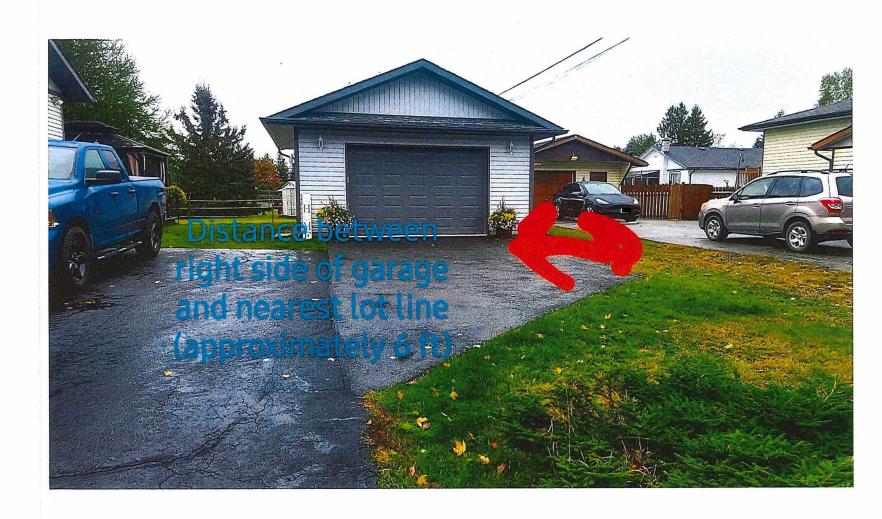

For relief from Part 6, Section 6.3, Table 6.2 of By-law 2010-100Z, as amended, for approval of an existing single family dwelling on the subject property providing a minimum rear yard setback of 5.97m, where a minimum 7.5m setback is required.

| m A |   | - 4 | $\sim$ |    | 7 |
|-----|---|-----|--------|----|---|
| - C | v | -   | w      | г. | 4 |
|     |   |     |        |    | - |
|     |   |     |        |    |   |

| ΑF  | PLICATION FOR MI                                     | NOR VARIANCE                                                              |                       | eerver deskillerijk   | PAGE 2 OF 4                                |  |
|-----|------------------------------------------------------|---------------------------------------------------------------------------|-----------------------|-----------------------|--------------------------------------------|--|
|     |                                                      |                                                                           |                       |                       |                                            |  |
| 6)  | Legal Description (include                           | any abutting property registered ur                                       | nder the same         | e ownership).         |                                            |  |
|     | PIN(s): 73503-0209(L                                 |                                                                           |                       | ; Hanmer              | Ontario                                    |  |
|     | Lot No.: 1                                           | Concession No.: 3                                                         | Parcel(s)             |                       | /O D // \ O O                              |  |
|     | Subdivision Plan No.: M                              | 459 Lot: 18<br>eet(s): 61 Colette Street, Har                             | Referenc              | e Plan No.: 53R164    | 13 Part(s): 2,3                            |  |
|     | Municipal Address of Str                             | eei(s): 61 Colette Street, Har                                            | iniei, Onta           | IIIU POP INZ          |                                            |  |
| 7)  | Date of acquisition of sul                           | oject land, 2023/ 01/27                                                   |                       |                       |                                            |  |
| 8)  | Dimensions of land affect                            | ted.                                                                      |                       |                       |                                            |  |
|     | Frontage 27.432 (r                                   | m) Depth 22.805 (m)                                                       | Area 520.06           | 68 (m²) Width         | of Street 20.1168 (m)                      |  |
| 9)  | Particulars of all buildings                         | s: Existing dwelling                                                      | (house)               | Ga                    | rage                                       |  |
| -,  | Ground Floor Area:                                   |                                                                           | (m <sup>2</sup> )     | 48.774                | (m <sup>2</sup> )                          |  |
|     | Gross Floor Area:                                    | 106.795<br>106.795                                                        | (m <sup>2</sup> )     | 48.774                | (m <sup>2</sup> )                          |  |
|     | No. of storeys:                                      | 1                                                                         | · · · · ·             | 1                     |                                            |  |
|     | Width:                                               | 12.802                                                                    | (m)                   | 6.4008                | (m)                                        |  |
|     | Length:                                              | 8.8392                                                                    | (m)                   | 7.6200                | (m)                                        |  |
|     | Height:                                              | 4.8768                                                                    | (m)                   | 3.8100                | (m)                                        |  |
| 10) | Location of all buildings a<br>lot lines).<br>Front: | nd structures on or proposed for th<br>Existing Dwelling (house)<br>8.016 | ne subject lar<br>(m) |                       | from side, rear and front<br>Garage<br>(m) |  |
|     | Rear:                                                | 5.974                                                                     | (m)                   | 1.8                   | (m)                                        |  |
|     | Side:                                                | 13.898                                                                    | (m)                   | 1.8                   | (m)                                        |  |
|     | Side:                                                | 1,31                                                                      | (m)                   | 21.031                | (m)                                        |  |
| 11) | What types of water supp<br>drainage are available?  | oly, sewage disposal and storm                                            |                       | What type of acces    | ss to the land?                            |  |
|     | Municipally owned & ope                              | erated piped water system                                                 | <b>2</b>              | Provincial Highway    |                                            |  |
|     | Municipally owned & ope                              | erated sanitary sewage system                                             | ē                     | Municipal Road        | _                                          |  |
|     | Lake                                                 |                                                                           |                       | Maintained Yea        |                                            |  |
|     | Individual Well                                      |                                                                           |                       | Maintained Sea        | asonal 🛘                                   |  |
|     | Communal Well<br>Individual Septic System            |                                                                           |                       | Right-of-way<br>Water |                                            |  |
|     | Communal Septic System                               |                                                                           |                       |                       | vater only, provide parking                |  |
|     | Pit Privy                                            |                                                                           |                       |                       | cilities to be used.                       |  |
|     | Municipal Sewers/Ditche                              | s/Swales                                                                  |                       |                       |                                            |  |
| 12  | Date(s) of construction o                            | f all buildings and structures on th                                      | ne subject fai        | nd.                   |                                            |  |
| 13] | Existing use(s) of the sul                           | oject property and length of time i                                       | t / they have         | continued.            |                                            |  |
|     | Use(s): Residential                                  |                                                                           | Length o              | of time: 23 years     |                                            |  |
| 14) | Proposed use(s) of the s                             | ubject property.                                                          |                       |                       |                                            |  |
|     | Same as #13 📮 or, _                                  |                                                                           |                       |                       |                                            |  |
| 15) | What is the number of d                              | welling units on the property?                                            | Dwelling and 1 G      | arage                 |                                            |  |
| 16] | If this application is appre                         | oved, would any existing dwelling                                         | units be lega         | alized? □ Y           | ′es 📮 No                                   |  |
|     | If "yes", how many?                                  | -                                                                         |                       |                       | -                                          |  |
| 17  | ) Existing uses of abutting properties: Residential  |                                                                           |                       |                       |                                            |  |