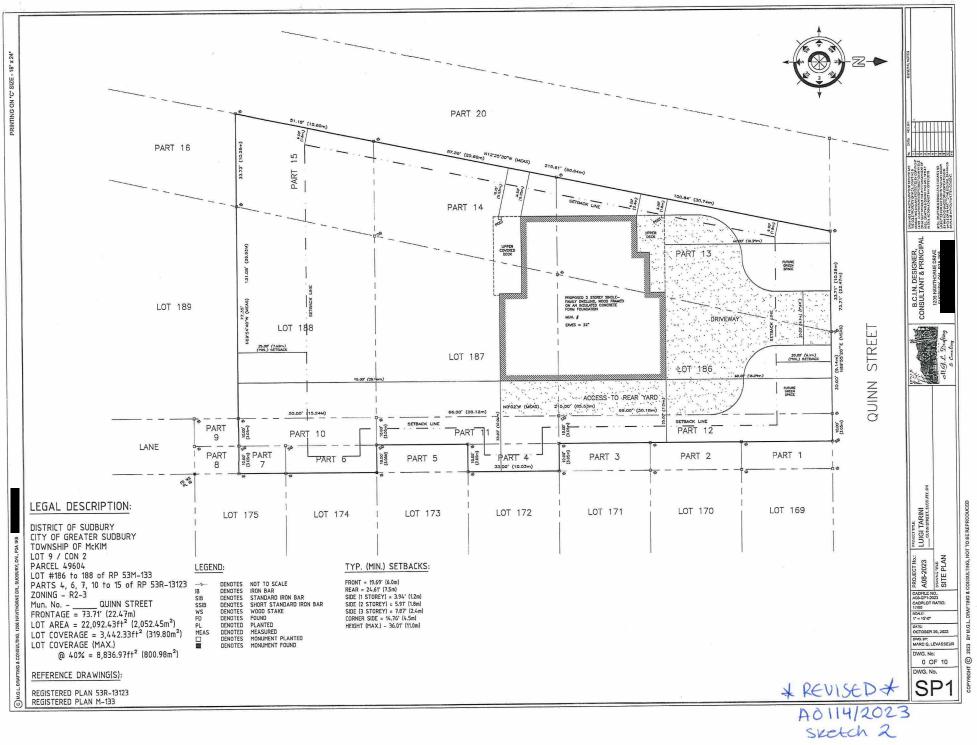

# THIS APPLICATION WAS DEFERRED FROM THE MEETING OF OCTOBER 12, 2023 TO AFFORD THE APPLICANTS THE OPPORTUNITY TO ADDRESS OPEN LANDSCAPE REQUIREMENTS.

A0114/2023 1039512 ONTARIO LTD.

"REVISED"

Ward: 1 PIN 73587 0349, Parcel 23076 SEC SES, Survey Plan 53R-13123 Part(s) 4, 6, 7, 10, 11, 12, 13,

14 and 15, Lot(s) 186, 187 and 188, Subdivision M-133, Lot Part 9, Concession 2, Township of

McKim, 0 Ronald Avenue, Sudbury, [2010-100Z, R2-3 (Low Density Residential Two)]

For relief from Part 4, Section 4.2, subsection 4.2.6 c) of By-law 2010-100Z, being the Zoning By-law for the City of Greater Sudbury, as amended, in order to construct an approximate 415 sq.m. dwelling with attached garage on the subject property providing firstly, a maximum garage width of 74% of the lot frontage, where a maximum garage width of 50% is permitted facing a front lot

line.

A REMINDER... THE NEXT SCHEDULED MEETING IS WEDNESDAY, DECEMBER 20, 2023

Box 5000, Station 'A', 200 Brady Street Sudbury ON P3A 5F3 Tel. (705) 671-2489, Ext. 4376/4346 Fax (705) 673-2200

| Office Use Only<br>2023.01.01 |
|-------------------------------|
| AO126/2023                    |
| S.P.P. AREA                   |
| YES V NO                      |
| NDCA REG. AREA                |
| YESNO_V                       |