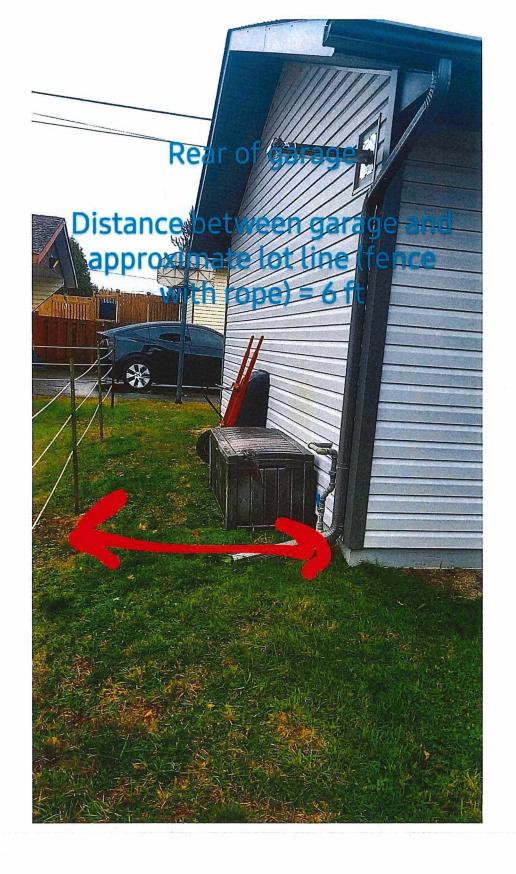

For relief from Part 6, Section 6.3, Table 6.2 of By-law 2010-100Z, as amended, for approval of an existing single family dwelling on the subject property providing a minimum rear yard setback of 5.97m, where a minimum 7.5m setback is required.

| m A |   | - 4 | $\sim$ |    | 7 |
|-----|---|-----|--------|----|---|
| - C | v | -   | w      | г. | 4 |
|     |   |     |        |    | - |
|     |   |     |        |    |   |

| ΑF  | PLICATION FOR MI                                     | NOR VARIANCE                                                              |                       | eerver deskillerijk   | PAGE 2 OF 4                                |  |
|-----|------------------------------------------------------|---------------------------------------------------------------------------|-----------------------|-----------------------|--------------------------------------------|--|
|     |                                                      |                                                                           |                       |                       |                                            |  |
| 6)  | Legal Description (include                           | any abutting property registered ur                                       | nder the same         | e ownership).         |                                            |  |
|     | PIN(s): 73503-0209(L                                 |                                                                           |                       | ; Hanmer              | Ontario                                    |  |
|     | Lot No.: 1                                           | Concession No.: 3                                                         | Parcel(s)             |                       | /O D // \ O O                              |  |
|     | Subdivision Plan No.: M                              | 459 Lot: 18<br>eet(s): 61 Colette Street, Har                             | Referenc              | e Plan No.: 53R164    | 13 Part(s): 2,3                            |  |
|     | Municipal Address of Str                             | eei(s): 61 Colette Street, Har                                            | iniei, Onta           | IIIU POP INZ          |                                            |  |
| 7)  | Date of acquisition of sul                           | oject land, 2023/ 01/27                                                   |                       |                       |                                            |  |
| 8)  | Dimensions of land affect                            | ted.                                                                      |                       |                       |                                            |  |
|     | Frontage 27.432 (r                                   | m) Depth 22.805 (m)                                                       | Area 520.06           | 68 (m²) Width         | of Street 20.1168 (m)                      |  |
| 9)  | Particulars of all buildings                         | s: Existing dwelling                                                      | (house)               | Ga                    | rage                                       |  |
| -,  | Ground Floor Area:                                   |                                                                           | (m <sup>2</sup> )     | 48.774                | (m <sup>2</sup> )                          |  |
|     | Gross Floor Area:                                    | 106.795<br>106.795                                                        | (m <sup>2</sup> )     | 48.774                | (m <sup>2</sup> )                          |  |
|     | No. of storeys:                                      | 1                                                                         | · · · · ·             | 1                     |                                            |  |
|     | Width:                                               | 12.802                                                                    | (m)                   | 6.4008                | (m)                                        |  |
|     | Length:                                              | 8.8392                                                                    | (m)                   | 7.6200                | (m)                                        |  |
|     | Height:                                              | 4.8768                                                                    | (m)                   | 3.8100                | (m)                                        |  |
| 10) | Location of all buildings a<br>lot lines).<br>Front: | nd structures on or proposed for th<br>Existing Dwelling (house)<br>8.016 | ne subject lar<br>(m) |                       | from side, rear and front<br>Garage<br>(m) |  |
|     | Rear:                                                | 5.974                                                                     | (m)                   | 1.8                   | (m)                                        |  |
|     | Side:                                                | 13.898                                                                    | (m)                   | 1.8                   | (m)                                        |  |
|     | Side:                                                | 1,31                                                                      | (m)                   | 21.031                | (m)                                        |  |
| 11) | What types of water supp<br>drainage are available?  | oly, sewage disposal and storm                                            |                       | What type of acces    | ss to the land?                            |  |
|     | Municipally owned & ope                              | erated piped water system                                                 | <b>2</b>              | Provincial Highway    |                                            |  |
|     | Municipally owned & ope                              | erated sanitary sewage system                                             | ē                     | Municipal Road        | _                                          |  |
|     | Lake                                                 |                                                                           |                       | Maintained Yea        |                                            |  |
|     | Individual Well                                      |                                                                           |                       | Maintained Sea        | asonal 🛘                                   |  |
|     | Communal Well<br>Individual Septic System            |                                                                           |                       | Right-of-way<br>Water |                                            |  |
|     | Communal Septic System                               |                                                                           |                       |                       | vater only, provide parking                |  |
|     | Pit Privy                                            |                                                                           |                       |                       | cilities to be used.                       |  |
|     | Municipal Sewers/Ditche                              | s/Swales                                                                  |                       |                       |                                            |  |
| 12  | Date(s) of construction o                            | f all buildings and structures on th                                      | ne subject fai        | nd.                   |                                            |  |
| 13] | Existing use(s) of the sul                           | oject property and length of time i                                       | t / they have         | continued.            |                                            |  |
|     | Use(s): Residential                                  |                                                                           | Length o              | of time: 23 years     |                                            |  |
| 14) | Proposed use(s) of the s                             | ubject property.                                                          |                       |                       |                                            |  |
|     | Same as #13 📮 or, _                                  |                                                                           |                       |                       |                                            |  |
| 15) | What is the number of d                              | welling units on the property?                                            | Dwelling and 1 G      | arage                 |                                            |  |
| 16] | If this application is appre                         | oved, would any existing dwelling                                         | units be lega         | alized? □ Y           | ′es 📮 No                                   |  |
|     | If "yes", how many?                                  | -                                                                         |                       |                       | -                                          |  |
| 17  | ) Existing uses of abutting properties: Residential  |                                                                           |                       |                       |                                            |  |