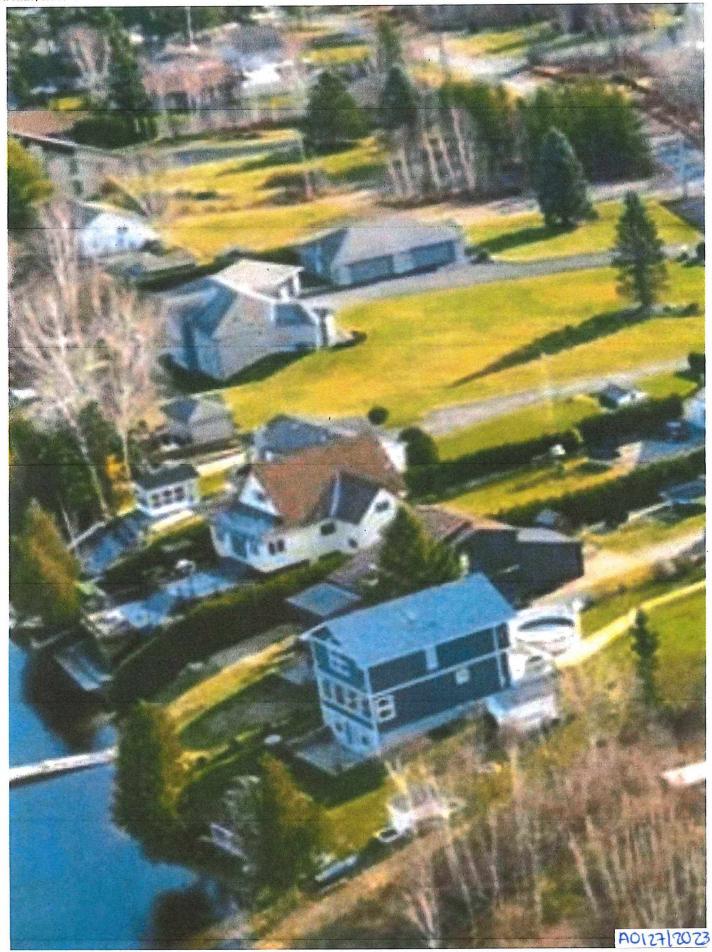

#### JENNIFER DOWDALL

Ward: 6

PIN 73507 1423, Parcel 12418 SEC SES, Survey Plan 53R-14192 Part(s) except 5, Lot Part 12, Concession 5, Township of Capreol, 40 Onwatin Lake Road East, Hanmer, [2010-100Z, RS(Rural Shoreline)]

For relief from Part 4, Section 4.2, Table 4.1, Section 4.41, subsections 4.41.2, 4.41.3 and 4.41.4 and Part 9, Section 9.3, Table 9.3 of By-law 2010-100Z, being the Zoning By-law for the City of Greater Sudbury, as amended, to permit existing sunroom additions on the single family dwelling providing, firstly, a high water mark setback of 12.0m for sunroom addition #1, and 21.1m for sunroom addition #2, where no person shall erect any residential building or other accessory structure closer than 30.0m to the high water mark of a lake or river, secondly, to permit sunroom addition #1 to be 12.0m setback from the high water mark of a lake, where only the accessory structures as set out in subsection 4.41.2, boat launches, marine railways, waterlines and heat pump loops are permitted within 20.0m of a high water mark and the area permitted to be cleared of natural vegetation in Section 4.41.3 and thirdly, a minimum easterly interior side yard setback of 1.17m with eaves encroaching 0.2m into the proposed 1.17m easterly interior side yard setback, where 3.0m is required, and where eaves may encroach 0.6m into the required interior side yard but not closer than 0.6m to the lot line.