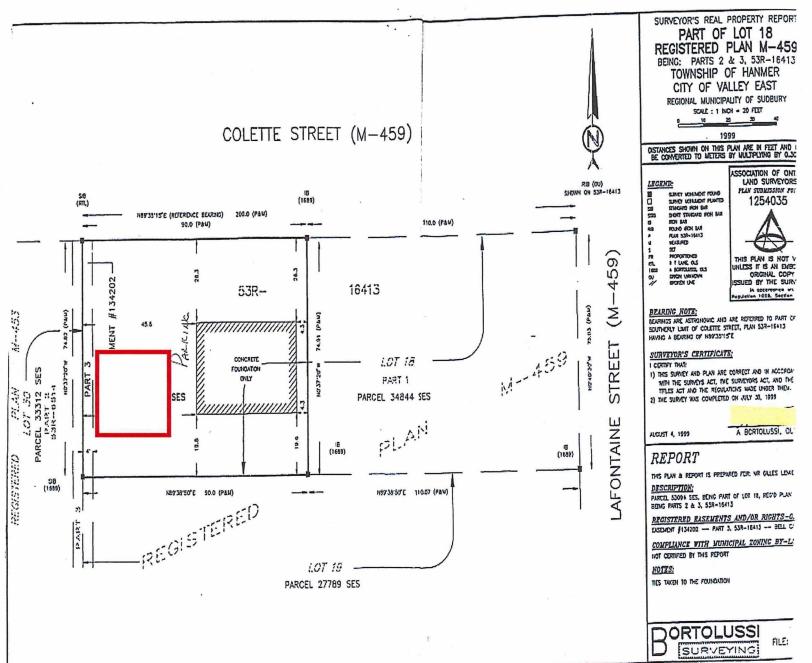

| red | quir            | ed to be provided to a municipality o                                                                                                                                                    | or approval authority                                                                                                                                                                                                                                                                                                                                                                                                                                                                                                                                                                                                                                                                                                                                                                                                                                                                                                                                                                                                                                                                                                                                                                                                                                                                                               | as part of this                |                                     |          |
|-----|-----------------|------------------------------------------------------------------------------------------------------------------------------------------------------------------------------------------|---------------------------------------------------------------------------------------------------------------------------------------------------------------------------------------------------------------------------------------------------------------------------------------------------------------------------------------------------------------------------------------------------------------------------------------------------------------------------------------------------------------------------------------------------------------------------------------------------------------------------------------------------------------------------------------------------------------------------------------------------------------------------------------------------------------------------------------------------------------------------------------------------------------------------------------------------------------------------------------------------------------------------------------------------------------------------------------------------------------------------------------------------------------------------------------------------------------------------------------------------------------------------------------------------------------------|--------------------------------|-------------------------------------|----------|
|     | Th              | a undersigned hereby applies to the Comm                                                                                                                                                 | ittee of Adjustment of t                                                                                                                                                                                                                                                                                                                                                                                                                                                                                                                                                                                                                                                                                                                                                                                                                                                                                                                                                                                                                                                                                                                                                                                                                                                                                            | ne City of Greater S           |                                     |          |
|     | Re              | gistered Owner(s): Alain Bock<br>iling Address: 61 Colette Street, Hann                                                                                                                  | ner                                                                                                                                                                                                                                                                                                                                                                                                                                                                                                                                                                                                                                                                                                                                                                                                                                                                                                                                                                                                                                                                                                                                                                                                                                                                                                                 |                                |                                     |          |
|     | Cit             | y: Sudbury                                                                                                                                                                               | Postal Code: P3P 1                                                                                                                                                                                                                                                                                                                                                                                                                                                                                                                                                                                                                                                                                                                                                                                                                                                                                                                                                                                                                                                                                                                                                                                                                                                                                                  | K2 Fax Phone                   |                                     |          |
| 2)  |                 |                                                                                                                                                                                          |                                                                                                                                                                                                                                                                                                                                                                                                                                                                                                                                                                                                                                                                                                                                                                                                                                                                                                                                                                                                                                                                                                                                                                                                                                                                                                                     |                                |                                     |          |
|     | Na              | me of Agent: Brianne Powell                                                                                                                                                              |                                                                                                                                                                                                                                                                                                                                                                                                                                                                                                                                                                                                                                                                                                                                                                                                                                                                                                                                                                                                                                                                                                                                                                                                                                                                                                                     | Email:                         |                                     |          |
|     |                 | iling Address:1 James Street South                                                                                                                                                       | D 41/2                                                                                                                                                                                                                                                                                                                                                                                                                                                                                                                                                                                                                                                                                                                                                                                                                                                                                                                                                                                                                                                                                                                                                                                                                                                                                                              |                                |                                     |          |
|     |                 | Figure 3 (1997): Hamilton                                                                                                                                                                | Business Phone:  Postal Code: P3P 1K2  Fax Phone:  Postal Code: P3P 1K2  Presented by someone other than the registered owner(s) and/or the application is a someone other than the registered owner(s), please specify.  Powell  Email:  Street South  Home Phone:  Postal Code: L9P 4R5  Postal Code: L9P 4R5  Fax Phone:  Postal Code: L9P 4R5  Fax Phone:  Quested, all communication will be sent to the agent, if any.  Sess of any mortgagees, holders of charges or other encumbrances. (Give full particulant al, company, financial institution holding a mortgage, etc. on the subject lands can be aligned. (If more than the sought, a schedule may be attached to the application is being made. (If more than five sought, a schedule may be attached to the application form). Measurements must apply a special code:  To By-law Requirement Proposed Difference apply of 5.97m minimum 7.5m 5.97m approx. 1.5m  By-law Requirement Proposed Difference apply of 5.97m minimum 7.5m 5.97m approx. 1.5m  By-law Requirement Proposed Difference apply of 5.97m by approx. 1.5m  By-law Requirement Proposed Difference apply of 5.97m by approx. 1.5m  By-law Requirement Proposed Difference apply of 5.97m by approx. 1.5m  By-law Requirement Proposed Difference apply of 5.97m by approx. 1.5m |                                |                                     |          |
|     |                 |                                                                                                                                                                                          | nication will be sent to                                                                                                                                                                                                                                                                                                                                                                                                                                                                                                                                                                                                                                                                                                                                                                                                                                                                                                                                                                                                                                                                                                                                                                                                                                                                                            | the agent, if any.             |                                     |          |
| 3)  | Na<br>Ma<br>Cit | ensure that any individual, company, financi<br>ified of this application).<br>me: Computershare Trust Company o<br>illing Address: 8th Floor, 100 University Ave<br>V: Toronto, Ontario | al institution holding a reference of Canada Postal Code: M5J 2                                                                                                                                                                                                                                                                                                                                                                                                                                                                                                                                                                                                                                                                                                                                                                                                                                                                                                                                                                                                                                                                                                                                                                                                                                                     | mortgage, etc. on the          | he subject lands can be             | e        |
|     |                 |                                                                                                                                                                                          | By-law for which the ap                                                                                                                                                                                                                                                                                                                                                                                                                                                                                                                                                                                                                                                                                                                                                                                                                                                                                                                                                                                                                                                                                                                                                                                                                                                                                             | plication is being m           | nade. (If more than five            | e        |
|     | Г               | Variance To                                                                                                                                                                              | By-law Requirement                                                                                                                                                                                                                                                                                                                                                                                                                                                                                                                                                                                                                                                                                                                                                                                                                                                                                                                                                                                                                                                                                                                                                                                                                                                                                                  | Proposed                       | Difference                          | 7        |
|     |                 | Allow rear yard depth of 5.97m                                                                                                                                                           | minimum 7.5m                                                                                                                                                                                                                                                                                                                                                                                                                                                                                                                                                                                                                                                                                                                                                                                                                                                                                                                                                                                                                                                                                                                                                                                                                                                                                                        | 5.97m                          | approx. 1.5m                        |          |
|     |                 |                                                                                                                                                                                          |                                                                                                                                                                                                                                                                                                                                                                                                                                                                                                                                                                                                                                                                                                                                                                                                                                                                                                                                                                                                                                                                                                                                                                                                                                                                                                                     |                                |                                     | 1        |
|     | b)              | is there an eave encroachment?                                                                                                                                                           | Yes ☐ No                                                                                                                                                                                                                                                                                                                                                                                                                                                                                                                                                                                                                                                                                                                                                                                                                                                                                                                                                                                                                                                                                                                                                                                                                                                                                                            | If 'Yes', size of e            | eaves:                              | (m       |
|     | c)              | Description of Proposal:                                                                                                                                                                 |                                                                                                                                                                                                                                                                                                                                                                                                                                                                                                                                                                                                                                                                                                                                                                                                                                                                                                                                                                                                                                                                                                                                                                                                                                                                                                                     |                                |                                     |          |
|     |                 | Allow for approximate deficiency of 1.5m to the rear yard depth, w                                                                                                                       | hich currently measures at 5,97m.                                                                                                                                                                                                                                                                                                                                                                                                                                                                                                                                                                                                                                                                                                                                                                                                                                                                                                                                                                                                                                                                                                                                                                                                                                                                                   | ~~~                            |                                     |          |
|     | d)              |                                                                                                                                                                                          |                                                                                                                                                                                                                                                                                                                                                                                                                                                                                                                                                                                                                                                                                                                                                                                                                                                                                                                                                                                                                                                                                                                                                                                                                                                                                                                     |                                |                                     |          |
|     |                 | The backyard of the property does not comply with Zoning By-Law:<br>Therefore, a minor variance is required for minimum rear yard dep                                                    |                                                                                                                                                                                                                                                                                                                                                                                                                                                                                                                                                                                                                                                                                                                                                                                                                                                                                                                                                                                                                                                                                                                                                                                                                                                                                                                     | the survey provides 5.97m in a | depth where 7,5m is the minimum rec | uirement |
|     |                 |                                                                                                                                                                                          | -                                                                                                                                                                                                                                                                                                                                                                                                                                                                                                                                                                                                                                                                                                                                                                                                                                                                                                                                                                                                                                                                                                                                                                                                                                                                                                                   |                                |                                     | -        |

| m A |   | - 4 | $\sim$ |    | 7 |
|-----|---|-----|--------|----|---|
| - C | v | -   | w      | г. | 4 |
|     |   |     |        |    | - |
|     |   |     |        |    |   |

| ΑF  | PLICATION FOR MI                                     | NOR VARIANCE                                                              |                       | eerver deskillerijk   | PAGE 2 OF 4                                |  |
|-----|------------------------------------------------------|---------------------------------------------------------------------------|-----------------------|-----------------------|--------------------------------------------|--|
|     |                                                      |                                                                           |                       |                       |                                            |  |
| 6)  | Legal Description (include                           | any abutting property registered ur                                       | nder the same         | e ownership).         |                                            |  |
|     | PIN(s): 73503-0209(L                                 |                                                                           |                       | ; Hanmer              | Ontario                                    |  |
|     | Lot No.: 1                                           | Concession No.: 3                                                         | Parcel(s)             |                       | /O D // \ O O                              |  |
|     | Subdivision Plan No.: M                              | 459 Lot: 18<br>eet(s): 61 Colette Street, Har                             | Referenc              | e Plan No.: 53R164    | 13 Part(s): 2,3                            |  |
|     | Municipal Address of Str                             | eei(s): 61 Colette Street, Har                                            | iniei, Onta           | IIIU POP INZ          |                                            |  |
| 7)  | Date of acquisition of sul                           | oject land, 2023/ 01/27                                                   |                       |                       |                                            |  |
| 8)  | Dimensions of land affect                            | ted.                                                                      |                       |                       |                                            |  |
|     | Frontage 27.432 (r                                   | m) Depth 22.805 (m)                                                       | Area 520.06           | 68 (m²) Width         | of Street 20.1168 (m)                      |  |
| 9)  | Particulars of all buildings                         | s: Existing dwelling                                                      | (house)               | Ga                    | rage                                       |  |
| -,  | Ground Floor Area:                                   |                                                                           | (m <sup>2</sup> )     | 48.774                | (m <sup>2</sup> )                          |  |
|     | Gross Floor Area:                                    | 106.795<br>106.795                                                        | (m <sup>2</sup> )     | 48.774                | (m <sup>2</sup> )                          |  |
|     | No. of storeys:                                      | 1                                                                         | · · · · ·             | 1                     |                                            |  |
|     | Width:                                               | 12.802                                                                    | (m)                   | 6.4008                | (m)                                        |  |
|     | Length:                                              | 8.8392                                                                    | (m)                   | 7.6200                | (m)                                        |  |
|     | Height:                                              | 4.8768                                                                    | (m)                   | 3.8100                | (m)                                        |  |
| 10) | Location of all buildings a<br>lot lines).<br>Front: | nd structures on or proposed for th<br>Existing Dwelling (house)<br>8.016 | ne subject lar<br>(m) |                       | from side, rear and front<br>Garage<br>(m) |  |
|     | Rear:                                                | 5.974                                                                     | (m)                   | 1.8                   | (m)                                        |  |
|     | Side:                                                | 13.898                                                                    | (m)                   | 1.8                   | (m)                                        |  |
|     | Side:                                                | 1,31                                                                      | (m)                   | 21.031                | (m)                                        |  |
| 11) | What types of water supp<br>drainage are available?  | oly, sewage disposal and storm                                            |                       | What type of acces    | ss to the land?                            |  |
|     | Municipally owned & ope                              | erated piped water system                                                 | <b>2</b>              | Provincial Highway    |                                            |  |
|     | Municipally owned & ope                              | erated sanitary sewage system                                             | ē                     | Municipal Road        | _                                          |  |
|     | Lake                                                 |                                                                           |                       | Maintained Yea        |                                            |  |
|     | Individual Well                                      |                                                                           |                       | Maintained Sea        | asonal 🛘                                   |  |
|     | Communal Well<br>Individual Septic System            |                                                                           |                       | Right-of-way<br>Water |                                            |  |
|     | Communal Septic System                               |                                                                           |                       |                       | vater only, provide parking                |  |
|     | Pit Privy                                            |                                                                           |                       |                       | cilities to be used.                       |  |
|     | Municipal Sewers/Ditche                              | s/Swales                                                                  |                       |                       |                                            |  |
| 12  | Date(s) of construction o                            | f all buildings and structures on th                                      | ne subject fai        | nd.                   |                                            |  |
| 13] | Existing use(s) of the sul                           | oject property and length of time i                                       | t / they have         | continued.            |                                            |  |
|     | Use(s): Residential                                  |                                                                           | Length o              | of time: 23 years     |                                            |  |
| 14) | Proposed use(s) of the s                             | ubject property.                                                          |                       |                       |                                            |  |
|     | Same as #13 📮 or, _                                  |                                                                           |                       |                       |                                            |  |
| 15) | What is the number of d                              | welling units on the property?                                            | Dwelling and 1 G      | arage                 |                                            |  |
| 16] | If this application is appre                         | oved, would any existing dwelling                                         | units be lega         | alized? □ Y           | ′es 📮 No                                   |  |
|     | If "yes", how many?                                  | -                                                                         |                       |                       | -                                          |  |
| 17  | ) Existing uses of abutting properties: Residential  |                                                                           |                       |                       |                                            |  |