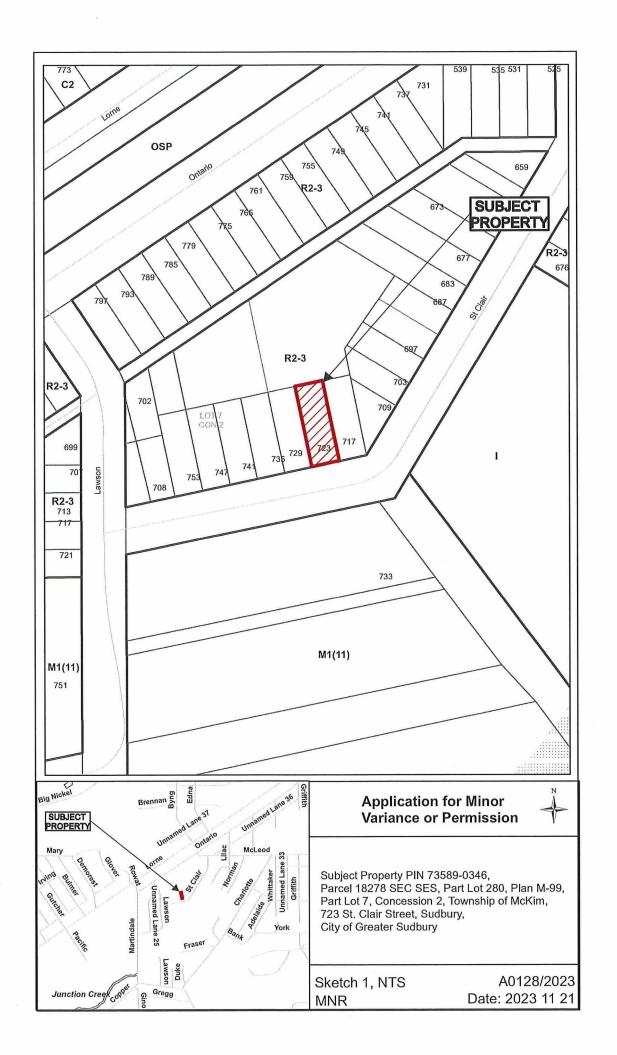

#### A0128/2023

#### **ANDREW INCH**

Ward: 1

PIN 73589 0346, Parcel 18278 SEC SES, Lot(s) Part 280, Subdivision M-99, Lot Part 7, Concession 2, Township of McKim, 723 St. Clair Street, Sudbury, [2010-100Z, R2-3(Low Density Residential Two)]

For relief from Part 5, Section 5.5.3 of By-law 2010-100Z, being the Zoning By-law for the City of Greater Sudbury, as amended, to allow the existing triplex providing zero (0) parking spaces, where three (3) parking spaces are required.

PREVIOUSLY SUBJECT TO MINOR VARIANCE APPLICATIONS A136/86 (21 JUL 86) AND A577/68 (14 FEB 68)