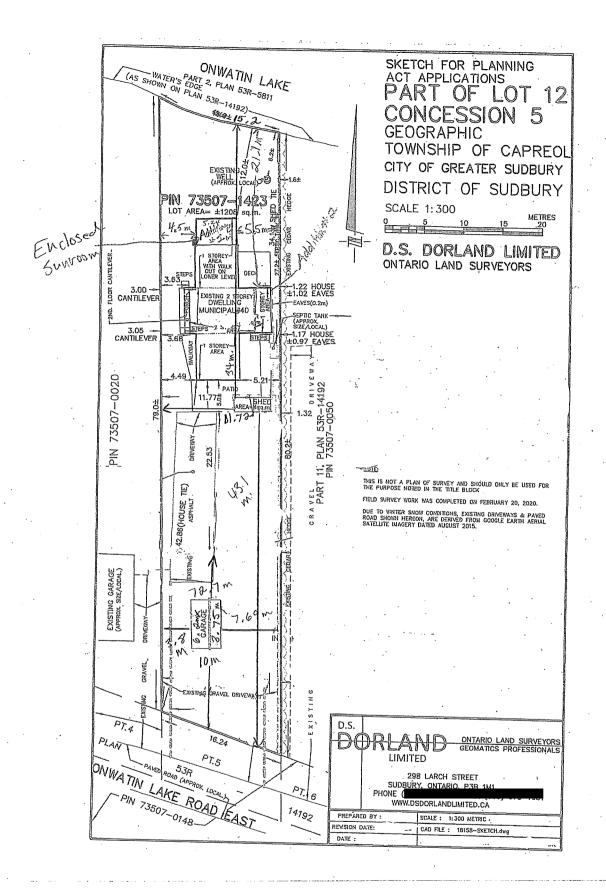

#### JENNIFER DOWDALL

Ward: 6

PIN 73507 1423, Parcel 12418 SEC SES, Survey Plan 53R-14192 Part(s) except 5, Lot Part 12, Concession 5, Township of Capreol, 40 Onwatin Lake Road East, Hanmer, [2010-100Z, RS(Rural Shoreline)]

For relief from Part 4, Section 4.2, Table 4.1, Section 4.41, subsections 4.41.2, 4.41.3 and 4.41.4 and Part 9, Section 9.3, Table 9.3 of By-law 2010-100Z, being the Zoning By-law for the City of Greater Sudbury, as amended, to permit existing sunroom additions on the single family dwelling providing, firstly, a high water mark setback of 12.0m for sunroom addition #1, and 21.1m for sunroom addition #2, where no person shall erect any residential building or other accessory structure closer than 30.0m to the high water mark of a lake or river, secondly, to permit sunroom addition #1 to be 12.0m setback from the high water mark of a lake, where only the accessory structures as set out in subsection 4.41.2, boat launches, marine railways, waterlines and heat pump loops are permitted within 20.0m of a high water mark and the area permitted to be cleared of natural vegetation in Section 4.41.3 and thirdly, a minimum easterly interior side yard setback of 1.17m with eaves encroaching 0.2m into the proposed 1.17m easterly interior side yard setback, where 3.0m is required, and where eaves may encroach 0.6m into the required interior side yard but not closer than 0.6m to the lot line.