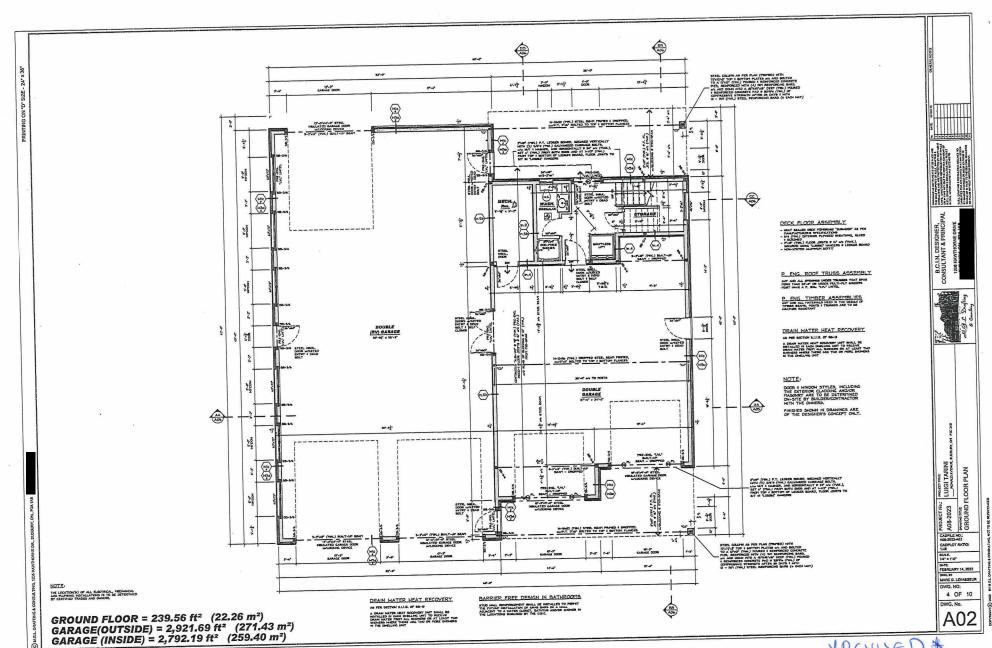

# THIS APPLICATION WAS DEFERRED FROM THE MEETING OF OCTOBER 12, 2023 TO AFFORD THE APPLICANTS THE OPPORTUNITY TO ADDRESS OPEN LANDSCAPE REQUIREMENTS.

A0114/2023 1039512 ONTARIO LTD.

"REVISED"

Ward: 1 PIN 73587 0349, Parcel 23076 SEC SES, Survey Plan 53R-13123 Part(s) 4, 6, 7, 10, 11, 12, 13,

14 and 15, Lot(s) 186, 187 and 188, Subdivision M-133, Lot Part 9, Concession 2, Township of

McKim, 0 Ronald Avenue, Sudbury, [2010-100Z, R2-3 (Low Density Residential Two)]

For relief from Part 4, Section 4.2, subsection 4.2.6 c) of By-law 2010-100Z, being the Zoning By-law for the City of Greater Sudbury, as amended, in order to construct an approximate 415 sq.m. dwelling with attached garage on the subject property providing firstly, a maximum garage width of 74% of the lot frontage, where a maximum garage width of 50% is permitted facing a front lot

line.

A REMINDER... THE NEXT SCHEDULED MEETING IS WEDNESDAY, DECEMBER 20, 2023

Box 5000, Station 'A', 200 Brady Street Sudbury ON P3A 5F3 Tel. (705) 671-2489, Ext. 4376/4346 Fax (705) 673-2200

| Office Use Only<br>2023.01.01 |
|-------------------------------|
| AO126/2023                    |
| S.P.P. AREA                   |
| YES V NO                      |
| NDCA REG. AREA                |
| YESNO_V                       |