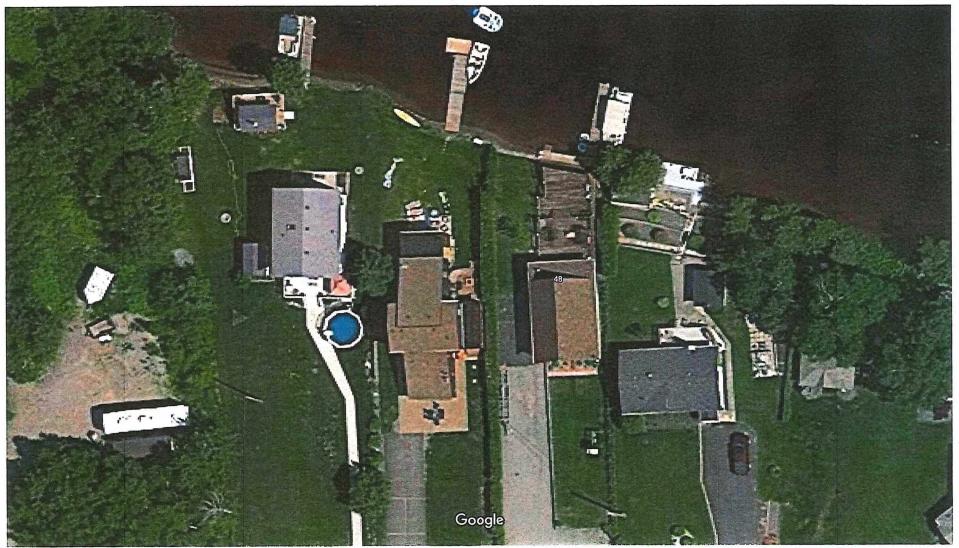

#### JENNIFER DOWDALL

Ward: 6

PIN 73507 1423, Parcel 12418 SEC SES, Survey Plan 53R-14192 Part(s) except 5, Lot Part 12, Concession 5, Township of Capreol, 40 Onwatin Lake Road East, Hanmer, [2010-100Z, RS(Rural Shoreline)]

For relief from Part 4, Section 4.2, Table 4.1, Section 4.41, subsections 4.41.2, 4.41.3 and 4.41.4 and Part 9, Section 9.3, Table 9.3 of By-law 2010-100Z, being the Zoning By-law for the City of Greater Sudbury, as amended, to permit existing sunroom additions on the single family dwelling providing, firstly, a high water mark setback of 12.0m for sunroom addition #1, and 21.1m for sunroom addition #2, where no person shall erect any residential building or other accessory structure closer than 30.0m to the high water mark of a lake or river, secondly, to permit sunroom addition #1 to be 12.0m setback from the high water mark of a lake, where only the accessory structures as set out in subsection 4.41.2, boat launches, marine railways, waterlines and heat pump loops are permitted within 20.0m of a high water mark and the area permitted to be cleared of natural vegetation in Section 4.41.3 and thirdly, a minimum easterly interior side yard setback of 1.17m with eaves encroaching 0.2m into the proposed 1.17m easterly interior side yard setback, where 3.0m is required, and where eaves may encroach 0.6m into the required interior side yard but not closer than 0.6m to the lot line.