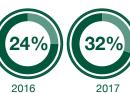

#### **Litter Collected**

41,430 kg

26,080 kg

**▼** 37%

74,111 residences

**\$160** per tonne collected (Median is \$153)

45% Diversion Rate

5,049