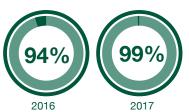

A collection of Greater Sudbury statistics to help assess and measure performance over time and across service areas.

## **Garbage and Recycling**

#### **Litter Collected**



41,430 kg

26,080 kg

**▼** 37%



74,111 residences



**\$160** per tonne collected (Median is \$153)



45% Diversion Rate



5,049

addresses

searched

waste management facilities owned by city of the MBNCan group, only Toronto has more (28)

(median = 16 municipalities that are part of MBN Canada)

## Blue Box | Big Blues



عياالي

**Big Blues** Sold to Residents

1,692 2016

2.760

**Blue Boxes Provided to Residents** 13,501

#### **Green Cart**

**Provided** to Residents

> 1,875 2016

> 1,600

#### **Participation** based on 100 households



42% 2015

# **Blue Box Participation Program**





### **Residential Waste Diverted**



# **Website and Waste Wizard App**

All time usage

#### In the last 12 months

#### 608 residents set active reminder alerts for their collection day

18,564

garbage pick-up



## 1,284 app downloads

Average app rating of 4.5 out of 5 (16 reviews total)



**52,770** materials searched



## Top Searches

511 Plastic zipper bag



495 Rigid white foam packing



472 Disposable Cups



469 Fluorescent Light



# 311 Citizen Service

## September 2018

**17,847**Calls answered by 311



1,100 September 4 Day after long weekend



77.56% of calls answered within 20 seconds

of calls were resolved by the 311 operator

## Top 5 **Citizen Requests**

Potholes Blue Box Request Fallen Tree Green Cart Requests Garbage Collection

# **Social Media and Websi