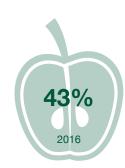

udbury statistics to help assess and measure performance over time and across service areas.

## **Garbage and Recycling**

#### **Litter Collected**



41,430 kg

26,080 kg

**▼** 37%



74,111 residences



**\$160** per tonne collected (Median is \$153)



45% Diversion Rate



5,049

addresses

searched

waste management facilities owned by city of the MBNCan group, only Toronto has more (28)

(median = 16 municipalities that are part of MBN Canada)

## Blue Box | Big Blues



عياالي

**Big Blues** Sold to Residents

1,692 2016

2.760

**Blue Boxes Provided to Residents** 13,501

#### **Green Cart**

**Provided** to Residents

> 1,875 2016

> 1,600

#### **Participation** based on 100 households



42% 2015

# **Blue Box Participation Program**





### **Residential Waste Diverted**



# **Website and Waste Wizard App**

All time usage

#### In the last 12 months

#### 608 residents set active reminder alerts for their collection day

18,564

garbage pick-up



## 1,284 app downloads

Average app rating of 4.5 out of 5 (16 reviews total)



**52,770** materials searched



## Top Searches

511 Plastic zipper bag



495 Rigid white foam packing



472 Disposable Cups



469 Fluorescent Light



# 311 Citizen Service

## September 2018

**17,847**Calls answered by 311



1,100 September 4 Day after long weekend



77.56% of calls answered within 20 seconds

of calls were resolved by the 311 operator

## Top 5 **Citizen Requests**

Potholes Blue Box Request Fallen Tree Green Cart Requests Garbage Collection

# **Social Media and Website Statistics**

October 1, 2018 - Oct